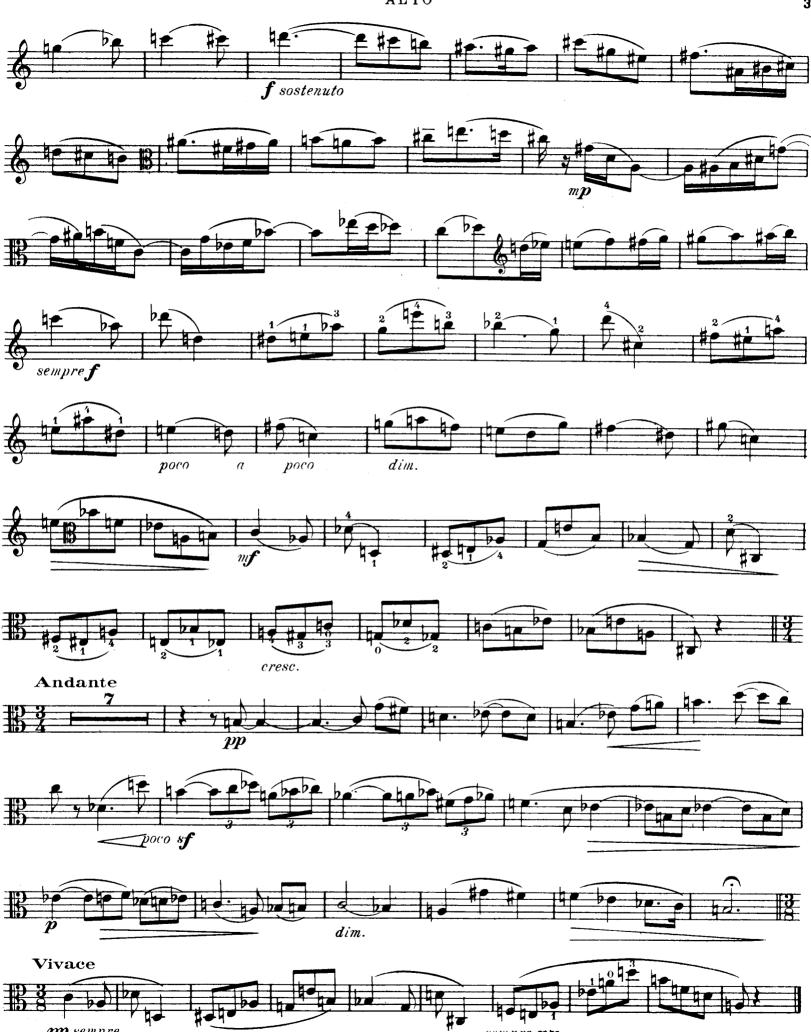

Π

ALTO

III

ALTO

SONATE

pour ALTO et PIANO

Ι

Π

Poco più allegretto J = 66

Tempo I. (quasi Andante)

Paris, Janvier 1920

III

Paris, Fevrier 1920