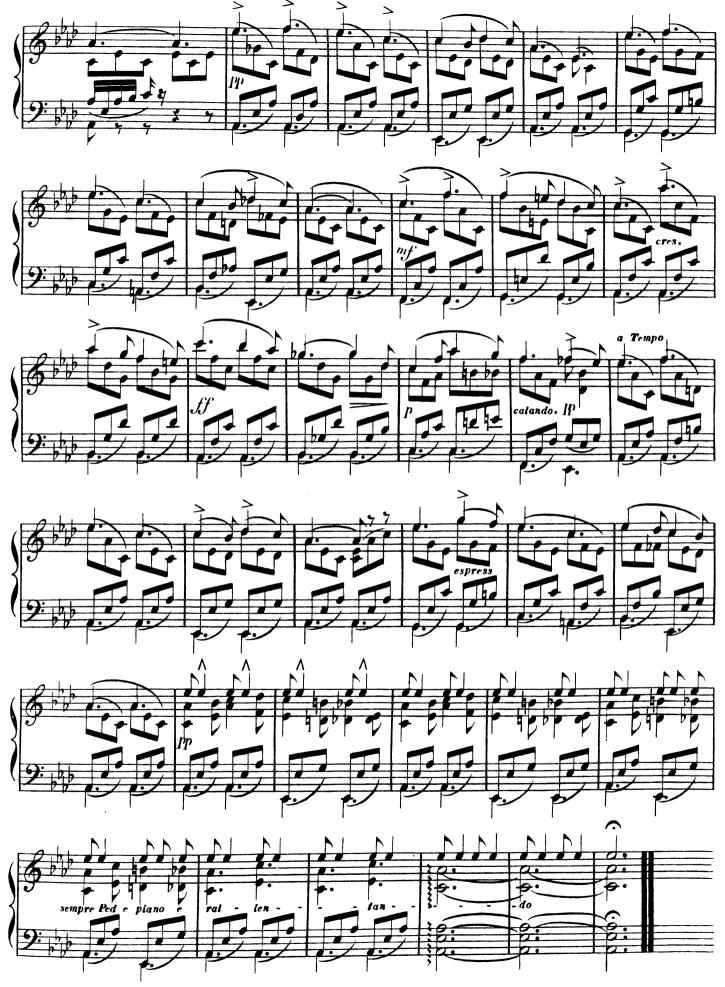

s Mäd    | chen  | an   | a . | Fen  | stei | ·    |    |      |       |    |   | <b>»</b> | <b>54</b> . |
| No. | 9.         | Der | Wan      | dere  | r.   |     |      |      | •    |    |      |       |    |   | <b>»</b> | <b>5</b> 6. |
| No. | 10.        | Im  | Frühl    | ing . |      |     |      |      |      |    |      |       |    |   | <b>»</b> | <b>59</b> . |

STICH UND DHUCK VON HENRY LITOLFF'S VERLAG IN BRAUNSCHWEIG.

# L'Espérance.











### LA SYLPHIDE.









Page 12 missing.



Page 14 missing.











#### LA SONNAMBULA.

Fantaisie et Variations.



COLLECTION LITOLFF No. 1218







COLLECTION LITOLFF No 1218















COLLECTION LITOLFF No. 1218





#### Schifferlied.



## Le Désir.



















### ROMANCE.







COLLECTION LITOLFF No. 1218



#### LIEBESBOTSCHAFT.













# DAS MÄDCHEN AM FENSTER.





# DER WANDERER.







#### IM FRÜHLING.