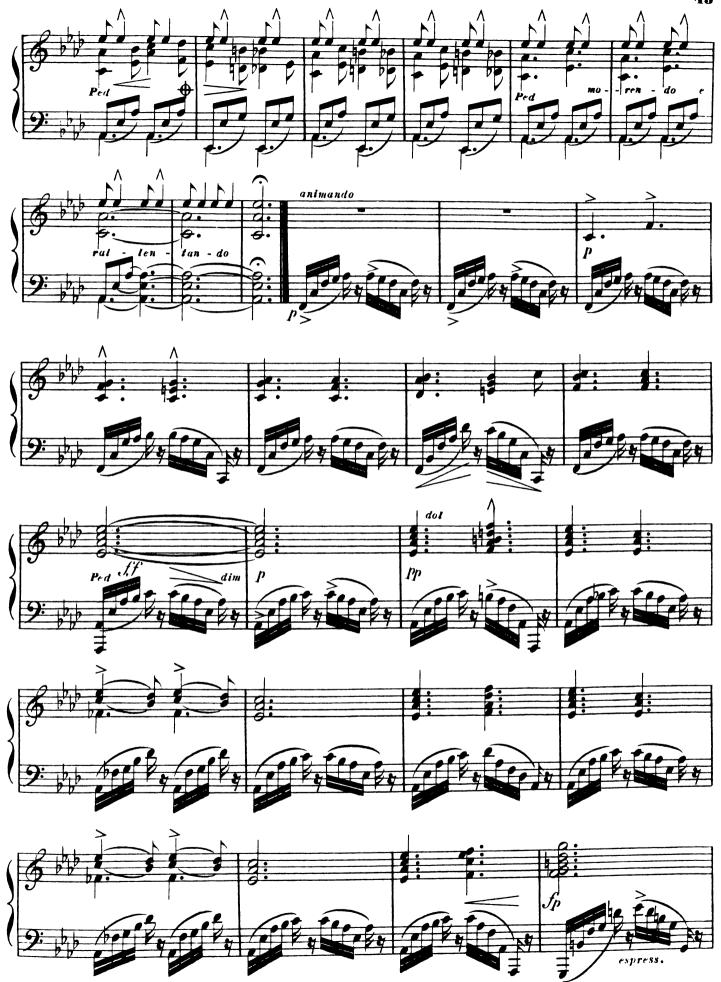

> 8. |
| No. | 8.         | Das | s Mäd    | chen  | an   | a . | Fen  | stei | ·    |    |      |       |    |   | <b>»</b> | <b>54</b> . |
| No. | 9.         | Der | Wan      | dere  | r.   |     |      |      | •    |    |      |       |    |   | <b>»</b> | <b>5</b> 6. |
| No. | 10.        | Im  | Frühl    | ing . |      |     |      |      |      |    |      |       |    |   | <b>»</b> | <b>59</b> . |

STICH UND DHUCK VON HENRY LITOLFF'S VERLAG IN BRAUNSCHWEIG.

# L'Espérance.











### LA SYLPHIDE.









Page 12 missing.



Page 14 missing.











#### LA SONNAMBULA.

Fantaisie et Variations.



COLLECTION LITOLFF No. 1218







COLLECTION LITOLFF No 1218















COLLECTION LITOLFF No. 1218





#### Schifferlied.



## Le Désir.



















### ROMANCE.







COLLECTION LITOLFF No. 1218



#### LIEBESBOTSCHAFT.













# DAS MÄDCHEN AM FENSTER.





# DER WANDERER.







#### IM FRÜHLING.