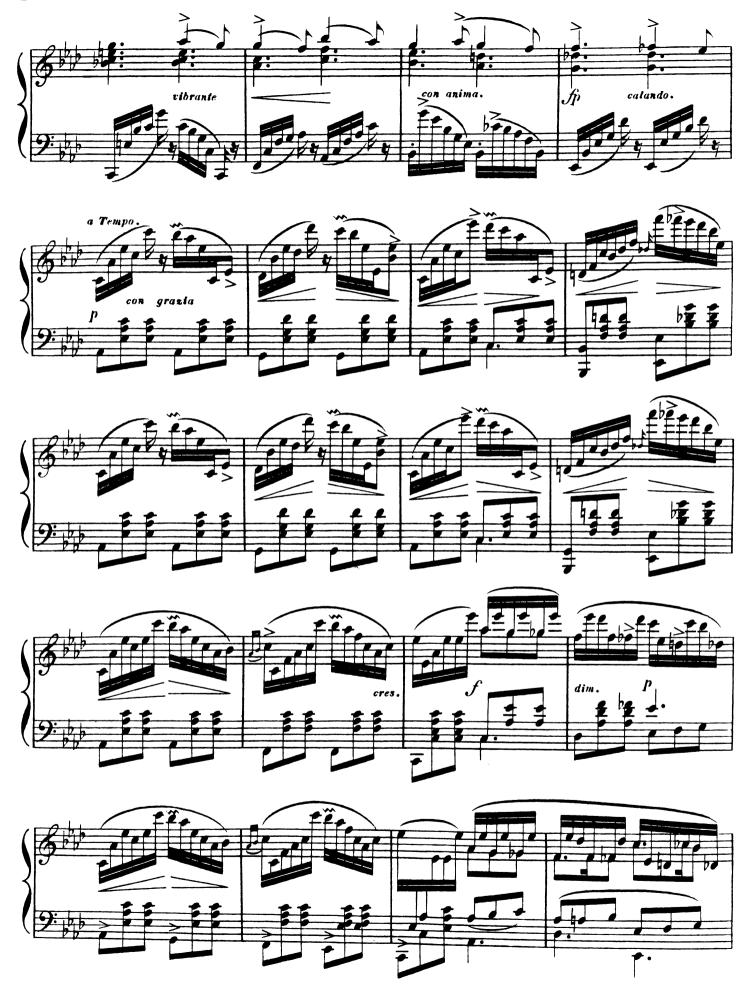

8. |
| No. | 8.         | Das | s Mäd    | chen  | an   | a . | Fen  | stei | ·    |    |      |       |    |   | <b>»</b> | <b>54</b> . |
| No. | 9.         | Der | Wan      | dere  | r.   |     |      |      | •    |    |      |       |    |   | <b>»</b> | <b>5</b> 6. |
| No. | 10.        | Im  | Frühl    | ing . |      |     |      |      |      |    |      |       |    |   | <b>»</b> | <b>59</b> . |

STICH UND DHUCK VON HENRY LITOLFF'S VERLAG IN BRAUNSCHWEIG.

# L'Espérance.











### LA SYLPHIDE.









Page 12 missing.



Page 14 missing.











#### LA SONNAMBULA.

Fantaisie et Variations.



COLLECTION LITOLFF No. 1218







COLLECTION LITOLFF No 1218















COLLECTION LITOLFF No. 1218





#### Schifferlied.



## Le Désir.



















### ROMANCE.







COLLECTION LITOLFF No. 1218



#### LIEBESBOTSCHAFT.













# DAS MÄDCHEN AM FENSTER.





# DER WANDERER.







#### IM FRÜHLING.