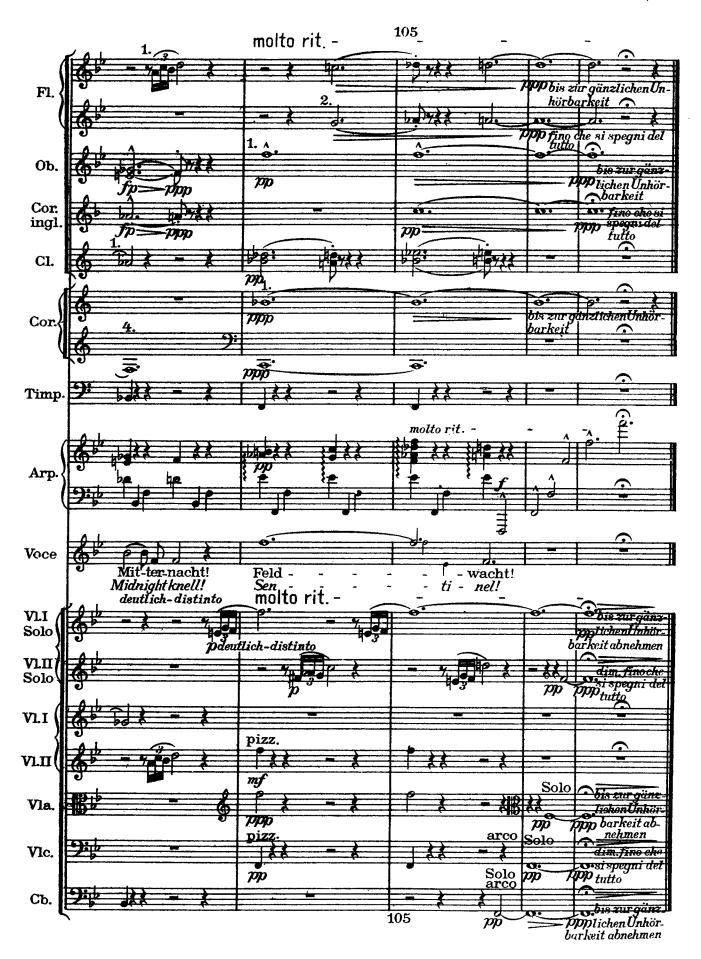

## Der Schildwache Nachtlied

The sentinel's nightsong

Anmerkung für den Dirigenten:Die kleinen Holzbläserfiguren werden ohne Rücksicht auf das allgemeine Ritenuto schneller, nämlich entsprechend dem früheren Tempo ausgeführt.

Nota per il d'irettore d'orchestra. Le piccole figure segnate ai legni si facciano eseguire sem pre in tempo, leggere e veloci, senza alcun riguardo in rapporto al tempo ritenuto conforme alla canzone.

Note to the conductor: Regardless of the general ritenuto, the small figures given to the woodwinds should be played quicker i.e. in a tempo corresponding to the former one.