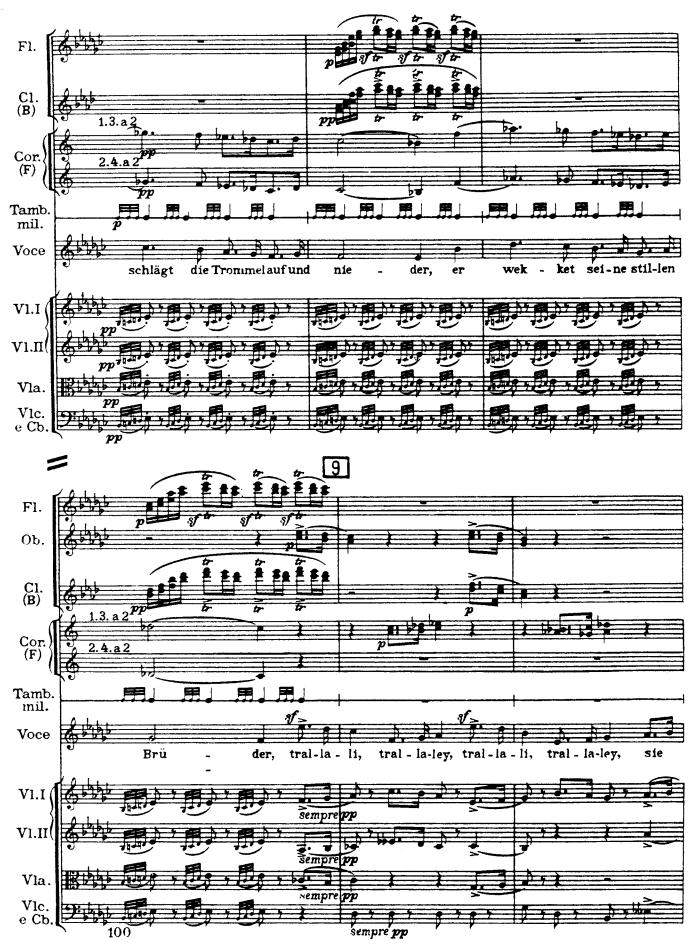

## Revelge

The dead drummer

Poem from Des Knaben Wunderhorn / Setting by Gustav Mahler (July 1899)

1) Piatti attaccati alla Gran Cassa, percossi da una persona

Revelge / 73

76 / Revelge

l'appoggiature quanto più possibile presto