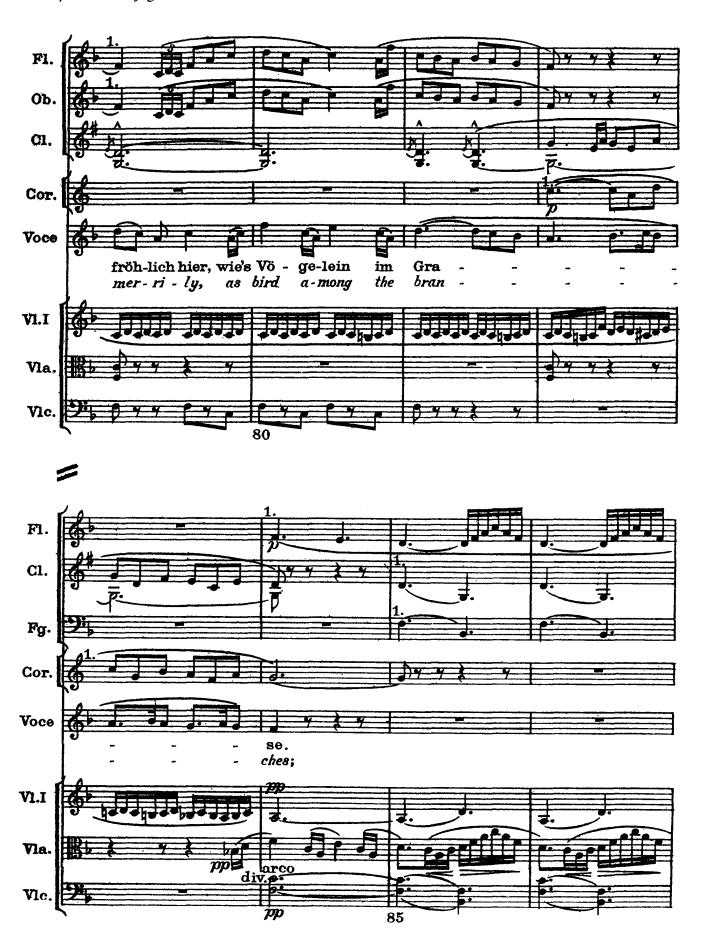

## Revelge

The dead drummer

Poem from Des Knaben Wunderhorn / Setting by Gustav Mahler (July 1899)

1) Piatti attaccati alla Gran Cassa, percossi da una persona

Revelge / 73

76 / Revelge

l'appoggiature quanto più possibile presto