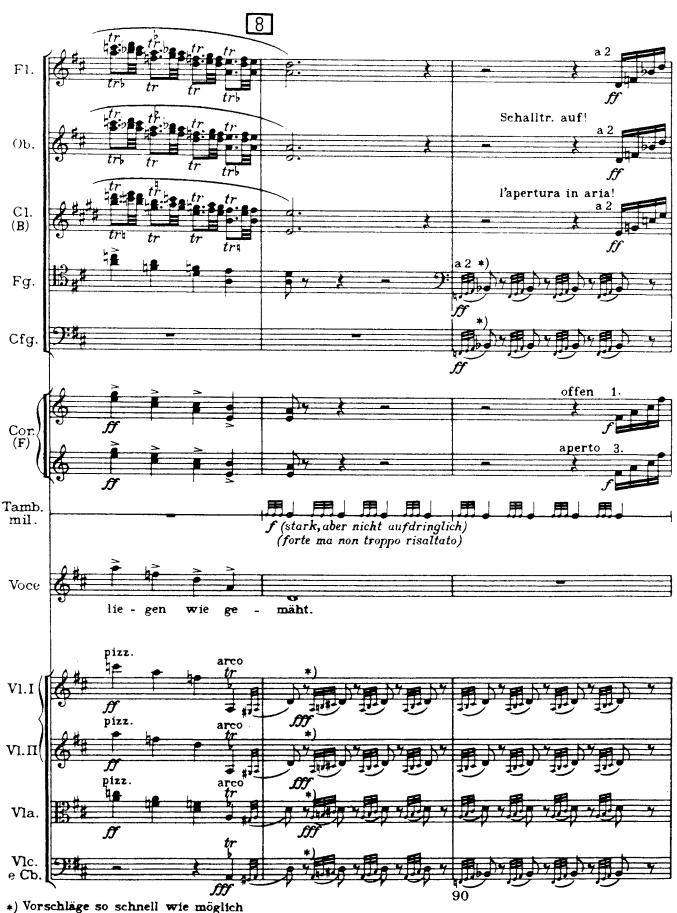

## Revelge

The dead drummer

Poem from Des Knaben Wunderhorn / Setting by Gustav Mahler (July 1899)

1) Piatti attaccati alla Gran Cassa, percossi da una persona

Revelge / 73

76 / Revelge

l'appoggiature quanto più possibile presto