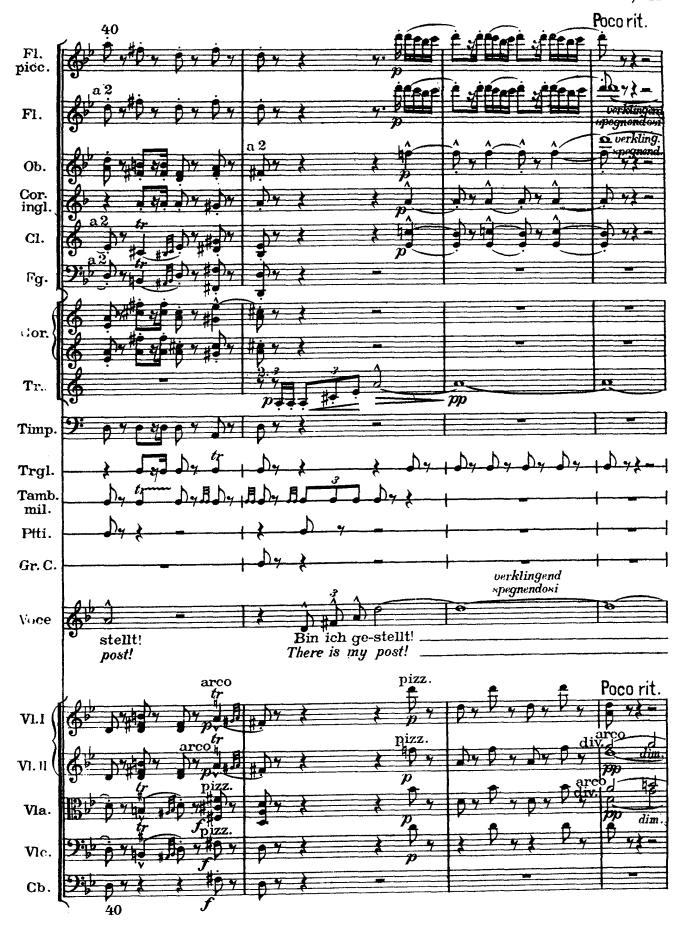

## Revelge

The dead drummer

Poem from Des Knaben Wunderhorn / Setting by Gustav Mahler (July 1899)

1) Piatti attaccati alla Gran Cassa, percossi da una persona

Revelge / 73

76 / Revelge

l'appoggiature quanto più possibile presto