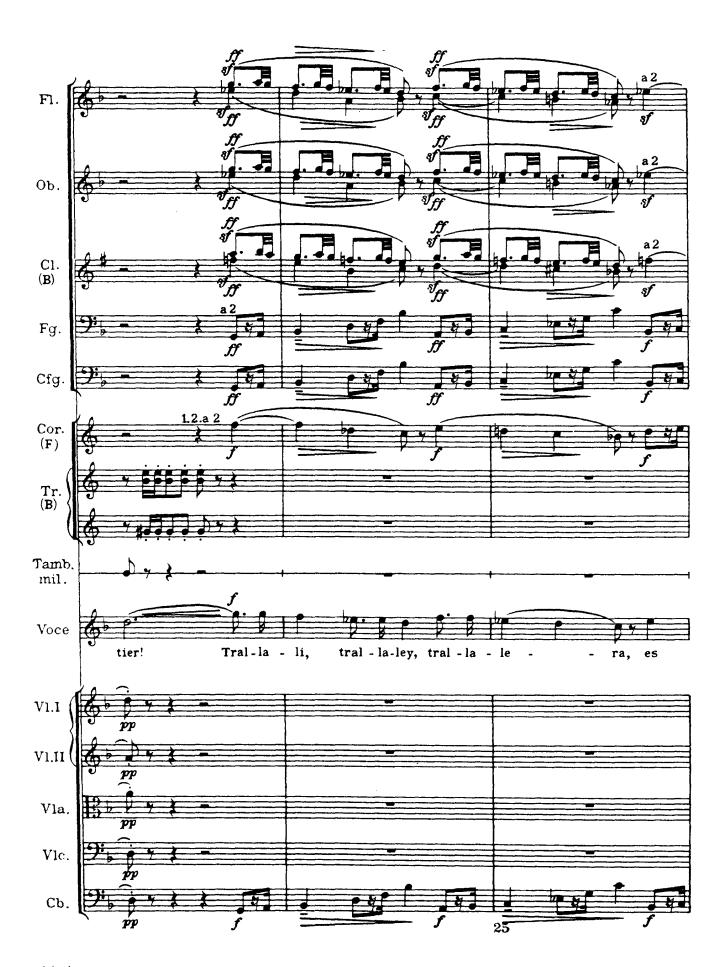

## Revelge

The dead drummer

Poem from Des Knaben Wunderhorn / Setting by Gustav Mahler (July 1899)

1) Piatti attaccati alla Gran Cassa, percossi da una persona

Revelge / 73

76 / Revelge

l'appoggiature quanto più possibile presto