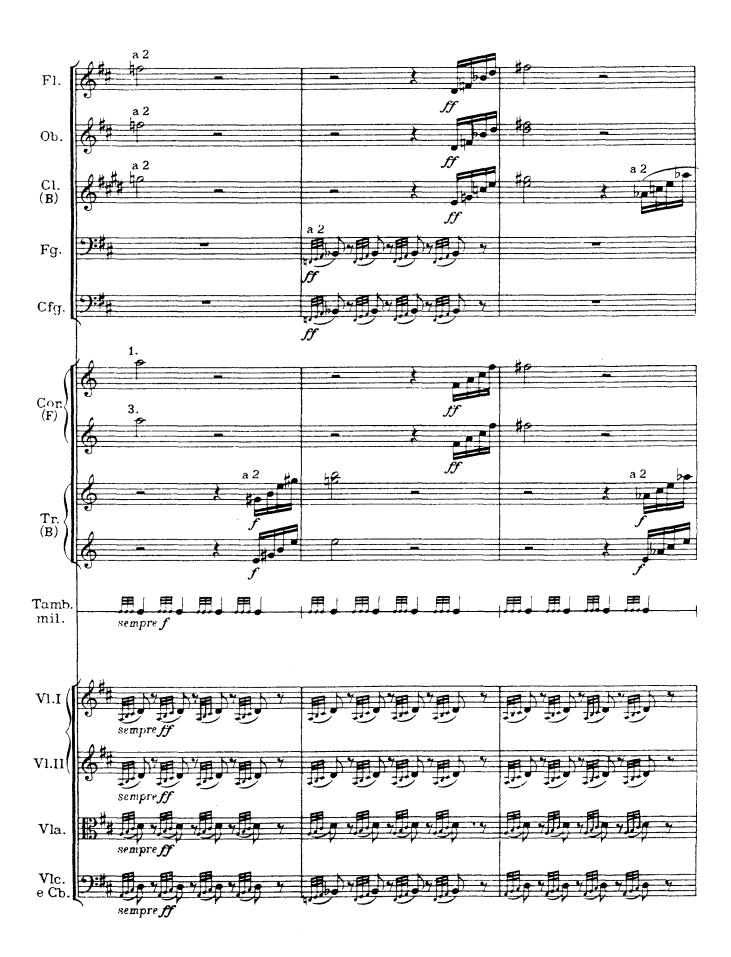

## Revelge

The dead drummer

Poem from Des Knaben Wunderhorn / Setting by Gustav Mahler (July 1899)

1) Piatti attaccati alla Gran Cassa, percossi da una persona

Revelge / 73

76 / Revelge

l'appoggiature quanto più possibile presto