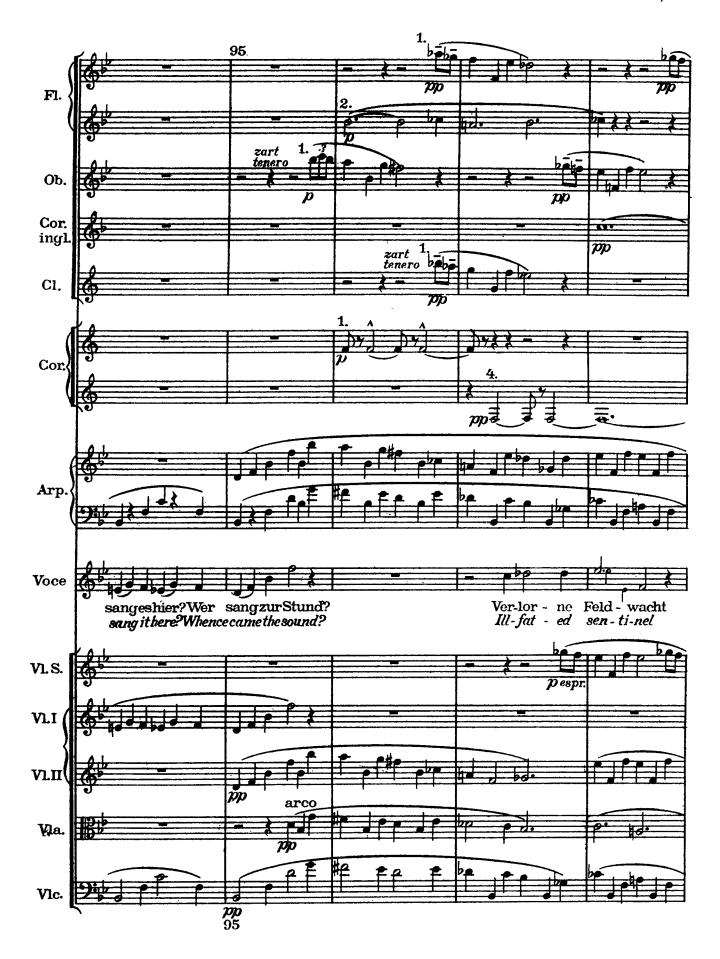

## Der Schildwache Nachtlied

The sentinel's nightsong

Anmerkung für den Dirigenten:Die kleinen Holzbläserfiguren werden ohne Rücksicht auf das allgemeine Ritenuto schneller, nämlich entsprechend dem früheren Tempo ausgeführt.

Nota per il d'irettore d'orchestra. Le piccole figure segnate ai legni si facciano eseguire sem pre in tempo, leggere e veloci, senza alcun riguardo in rapporto al tempo ritenuto conforme alla canzone.

Note to the conductor: Regardless of the general ritenuto, the small figures given to the woodwinds should be played quicker i.e. in a tempo corresponding to the former one.