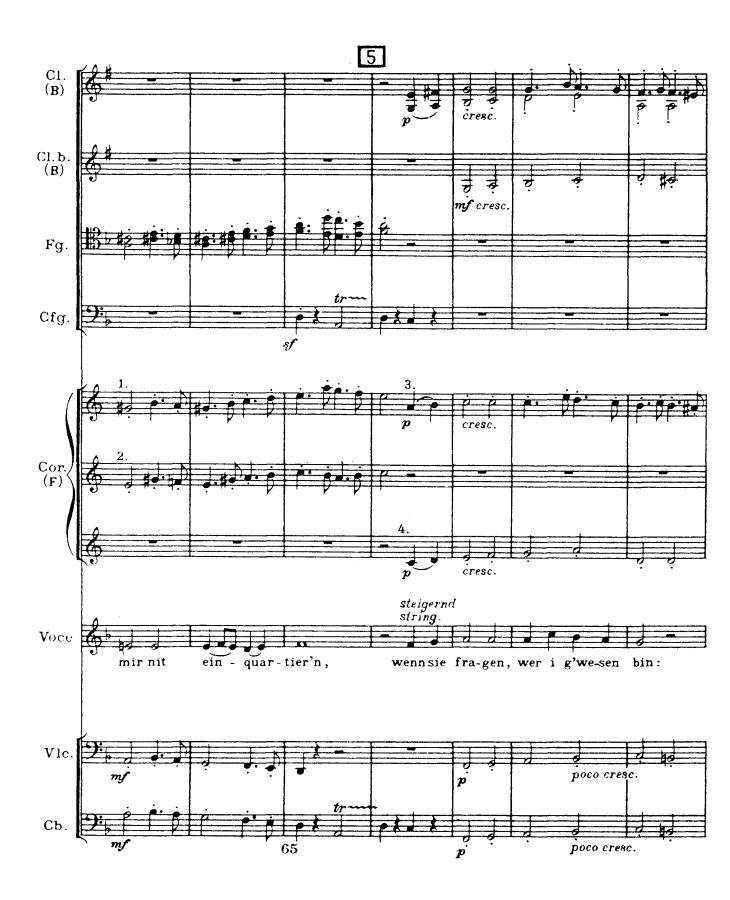

## Revelge

The dead drummer

Poem from Des Knaben Wunderhorn / Setting by Gustav Mahler (July 1899)

1) Piatti attaccati alla Gran Cassa, percossi da una persona

Revelge / 73

76 / Revelge

l'appoggiature quanto più possibile presto