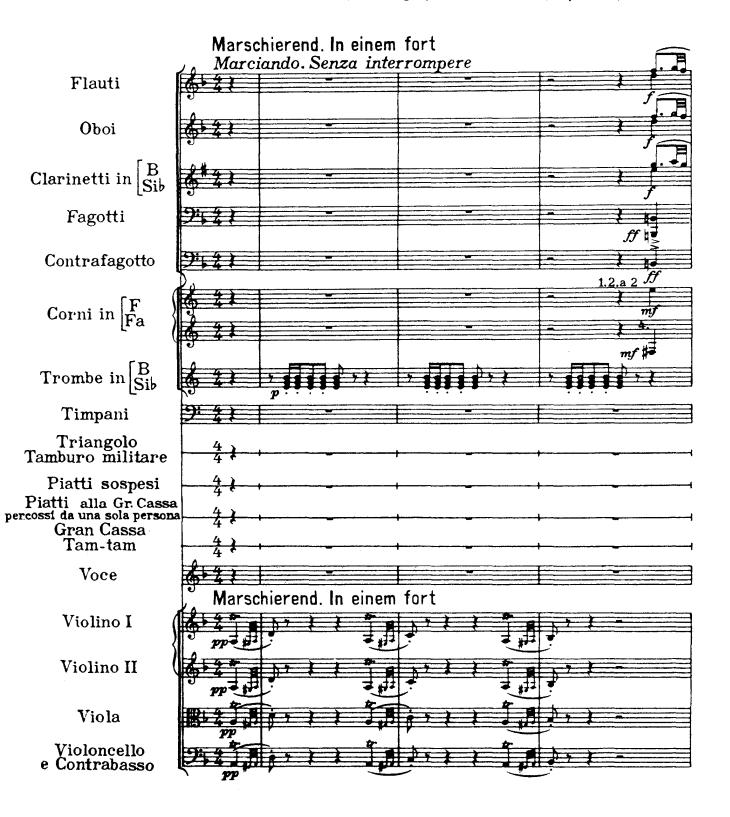

## Revelge

The dead drummer

Poem from Des Knaben Wunderhorn / Setting by Gustav Mahler (July 1899)

1) Piatti attaccati alla Gran Cassa, percossi da una persona

Revelge / 73

76 / Revelge

l'appoggiature quanto più possibile presto

1) Die 2. Spieler setzen ruhig die Dämpfer auf und treten unmerklich ein!
La 2ª meta dei suonatori mettendo la sordina senza dare alcuno accorgimento cominciano a suonare!

2) Becken an der Trommel befestigt Piatti attaccati alla cassa