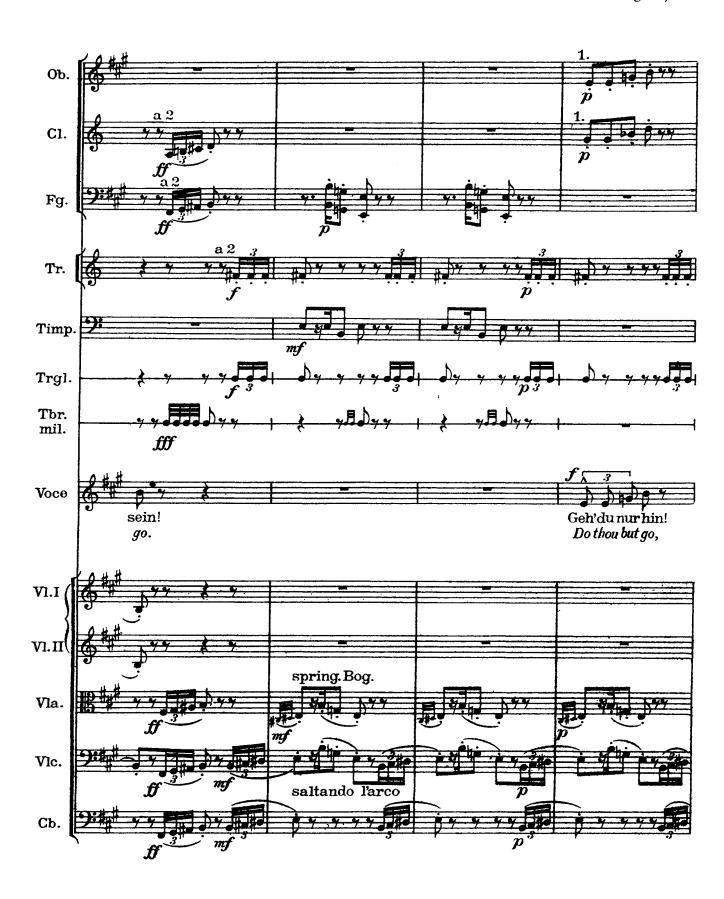

## Revelge

The dead drummer

Poem from Des Knaben Wunderhorn / Setting by Gustav Mahler (July 1899)

1) Piatti attaccati alla Gran Cassa, percossi da una persona

Revelge / 73

76 / Revelge

l'appoggiature quanto più possibile presto

1) Die 2. Spieler setzen ruhig die Dämpfer auf und treten unmerklich ein!
La 2ª meta dei suonatori mettendo la sordina senza dare alcuno accorgimento cominciano a suonare!

2) Becken an der Trommel befestigt Piatti attaccati alla cassa