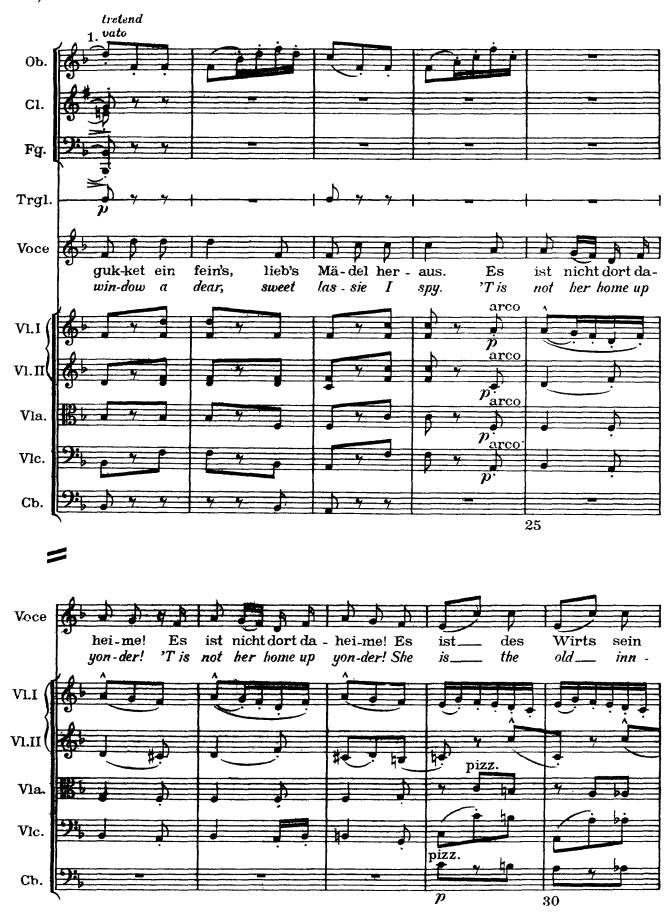

ung für den Dirigenten:Die kleinen Holzbläserfiguren werden ohne Rücksicht auf das allgemeine Ritenuto schneller, nämlich entsprechend dem früheren Tempo ausgeführt.

Nota per il d'irettore d'orchestra. Le piccole figure segnate ai legni si facciano eseguire sem pre in tempo, leggere e veloci, senza alcun riguardo in rapporto al tempo ritenuto conforme alla canzone.

Note to the conductor: Regardless of the general ritenuto, the small figures given to the woodwinds should be played quicker i.e. in a tempo corresponding to the former one.









































## Verlorne Müh'

## Labor lost





























## Trost im Unglück

Solace in sorrow











































## Wer hat dies Liedel erdacht?

. . . Up there on the hill . . .























## Das irdische Leben

Earthly life





















































## Des Antonius von Padua Fischpredigt







25













































## Rheinlegendchen

Little legend of the Rhine



























## Lied des Verfolgten im Turm

Song of the persecuted man in the tower





































































## Wo die schönen Trompeten blasen

Where the beautiful trumpets blow































## Lob des hohen Verstands

In praise of lofty intelligence































## Revelge

The dead drummer

Poem from Des Knaben Wunderhorn / Setting by Gustav Mahler (July 1899)















1) Piatti attaccati alla Gran Cassa, percossi da una persona













Reve