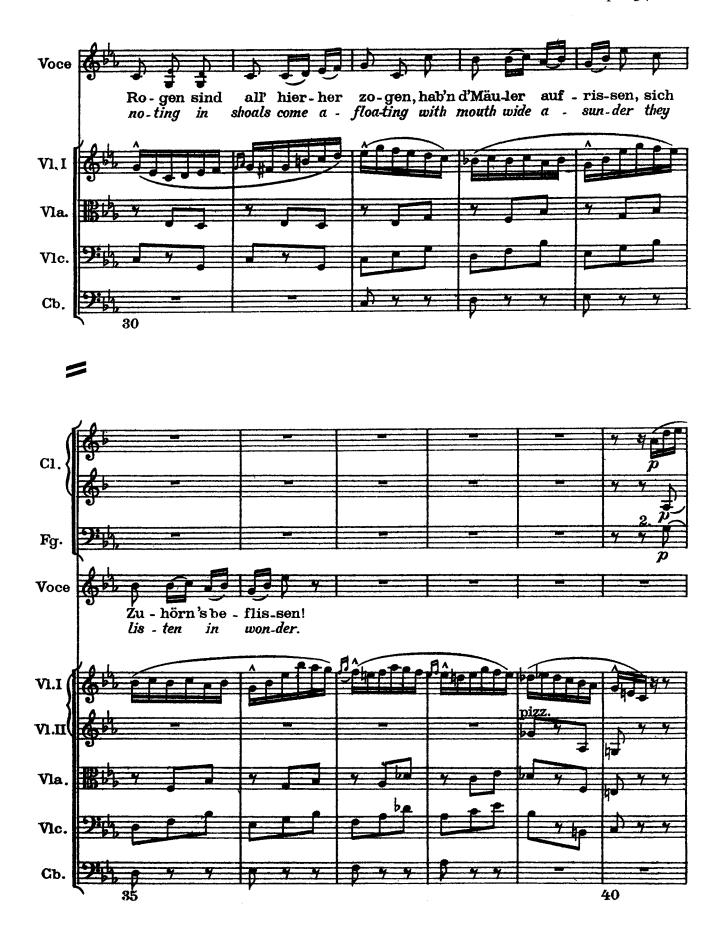

usgeführt.

Nota per il d'irettore d'orchestra. Le piccole figure segnate ai legni si facciano eseguire sem pre in tempo, leggere e veloci, senza alcun riguardo in rapporto al tempo ritenuto conforme alla canzone.

Note to the conductor: Regardless of the general ritenuto, the small figures given to the woodwinds should be played quicker i.e. in a tempo corresponding to the former one.









































## Verlorne Müh'

## Labor lost





























## Trost im Unglück

Solace in sorrow











































## Wer hat dies Liedel erdacht?

. . . Up there on the hill . . .























## Das irdische Leben

Earthly life





















































## Des Antonius von Padua Fischpredigt







25













































## Rheinlegendchen

Little legend of the Rhine



























## Lied des Verfolgten im Turm

Song of the persecuted man in the tower





































































## Wo die schönen Trompeten blasen

Where the beautiful trumpets blow































## Lob des hohen Verstands

In praise of lofty intelligence































## Revelge

The dead drummer

Poem from Des Knaben Wunderhorn / Setting by Gustav Mahler (July 1899)















1) Piatti attaccati alla Gran Cassa, percossi da una persona













Revelge / 73







76 / Revelge









l'appoggiature quanto più possibile presto





























1) Die 2. Spieler setzen ruhig die Dämpfer au