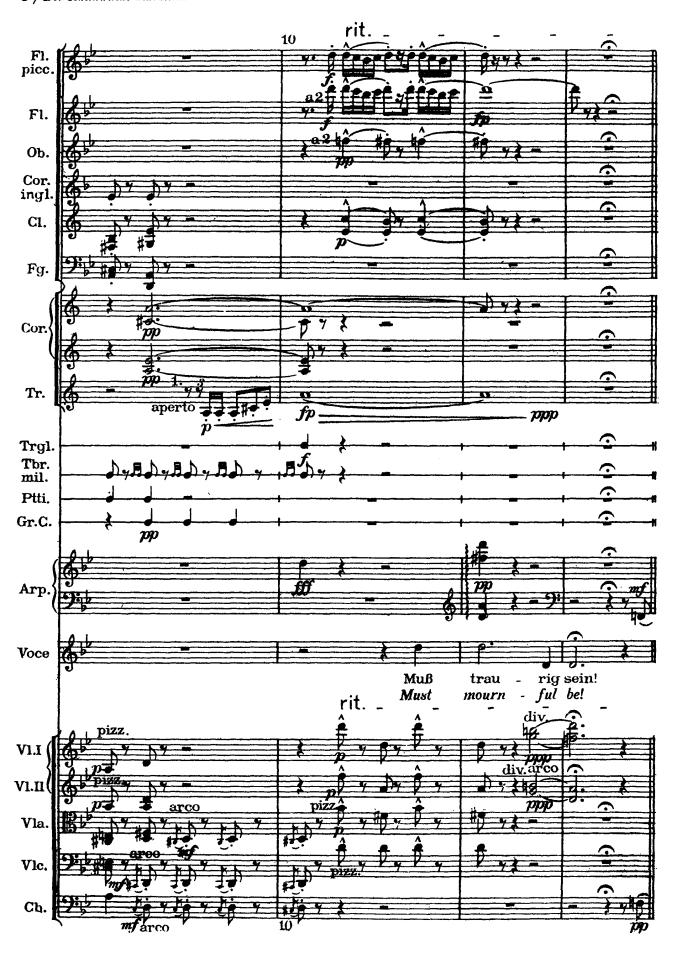

## Der Schildwache Nachtlied

The sentinel's nightsong

Anmerkung für den Dirigenten:Die kleinen Holzbläserfiguren werden ohne Rücksicht auf das allgemeine Ritenuto schneller, nämlich entsprechend dem früheren Tempo ausgeführt.

Nota per il d'irettore d'orchestra. Le piccole figure segnate ai legni si facciano eseguire sem pre in tempo, leggere e veloci, senza alcun riguardo in rapporto al tempo ritenuto conforme alla canzone.

Note to the conductor: Regardless of the general ritenuto, the small figures given to the woodwinds should be played quicker i.e. in a tempo corresponding to the former one.