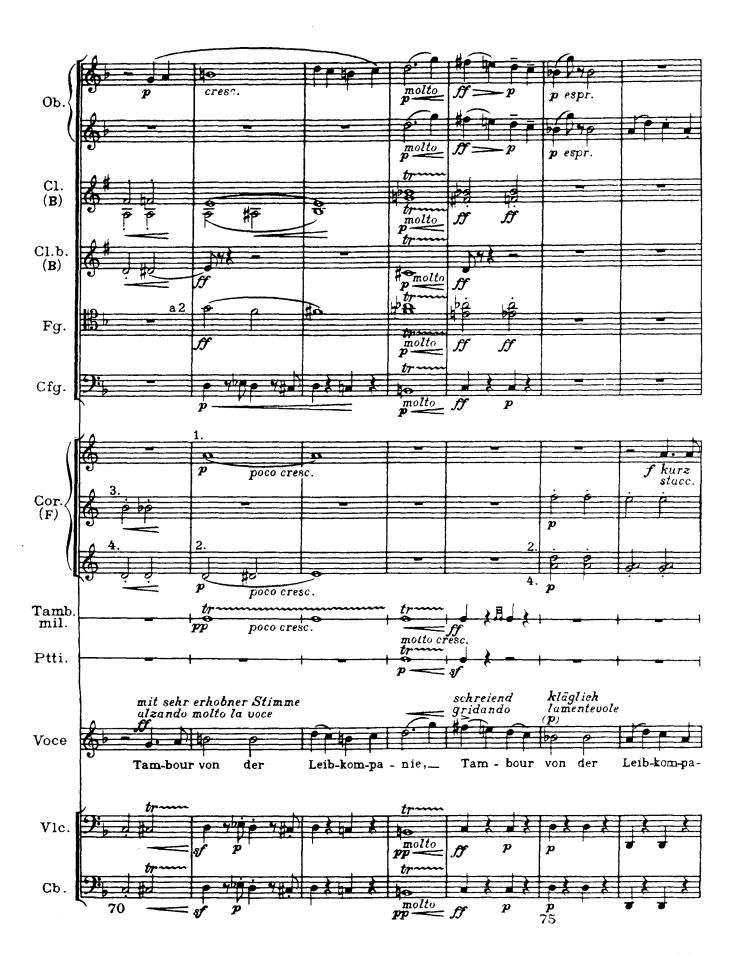

## Revelge

The dead drummer

Poem from Des Knaben Wunderhorn / Setting by Gustav Mahler (July 1899)

1) Piatti attaccati alla Gran Cassa, percossi da una persona

Revelge / 73

76 / Revelge

l'appoggiature quanto più possibile presto