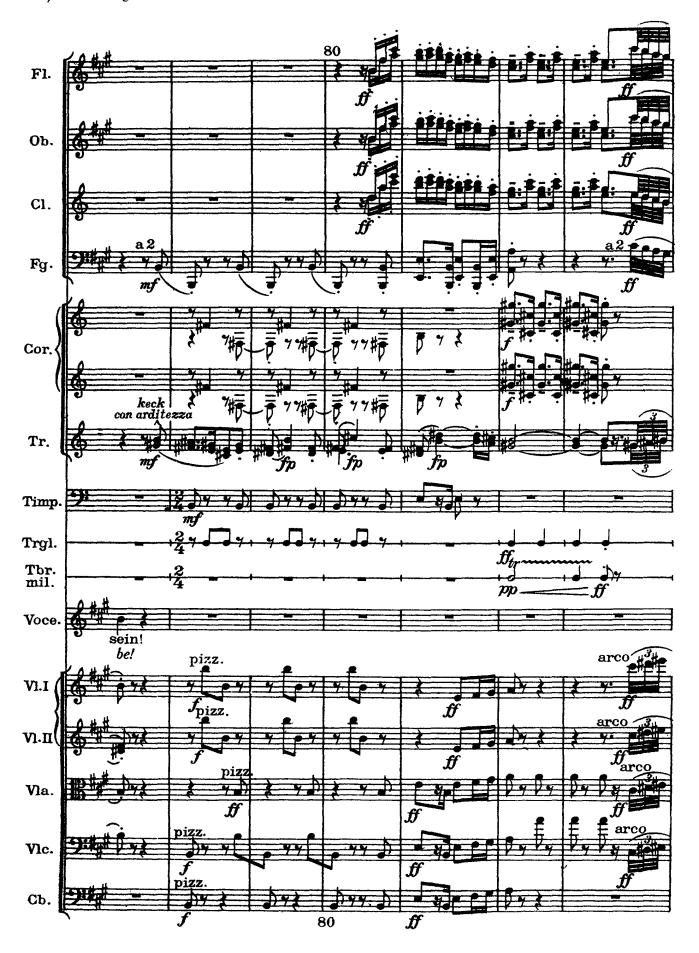

## Revelge

The dead drummer

Poem from Des Knaben Wunderhorn / Setting by Gustav Mahler (July 1899)

1) Piatti attaccati alla Gran Cassa, percossi da una persona

Revelge / 73

76 / Revelge

l'appoggiature quanto più possibile presto