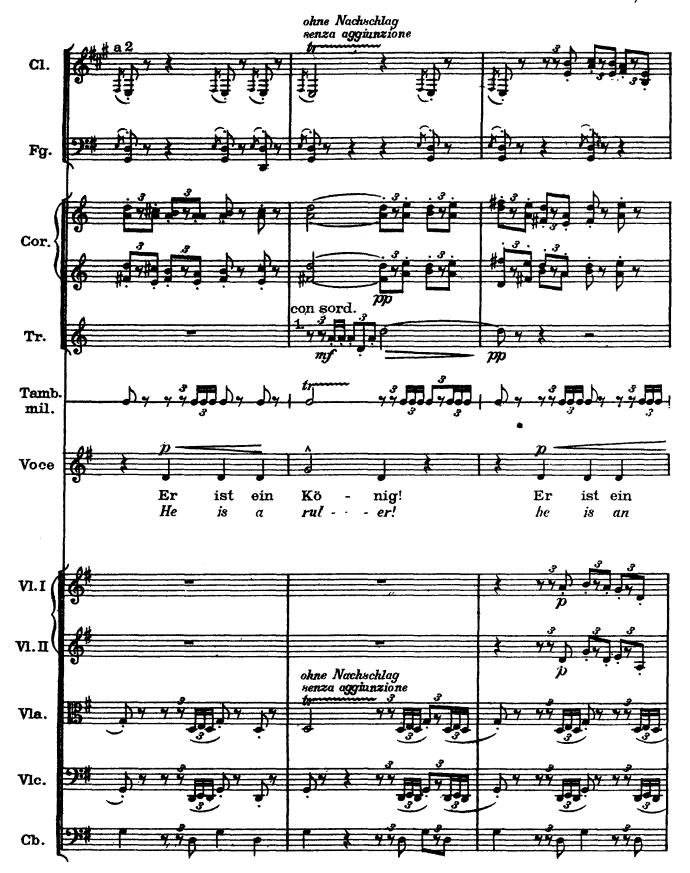

## Der Schildwache Nachtlied

The sentinel's nightsong

Anmerkung für den Dirigenten:Die kleinen Holzbläserfiguren werden ohne Rücksicht auf das allgemeine Ritenuto schneller, nämlich entsprechend dem früheren Tempo ausgeführt.

Nota per il d'irettore d'orchestra. Le piccole figure segnate ai legni si facciano eseguire sem pre in tempo, leggere e veloci, senza alcun riguardo in rapporto al tempo ritenuto conforme alla canzone.

Note to the conductor: Regardless of the general ritenuto, the small figures given to the woodwinds should be played quicker i.e. in a tempo corresponding to the former one.