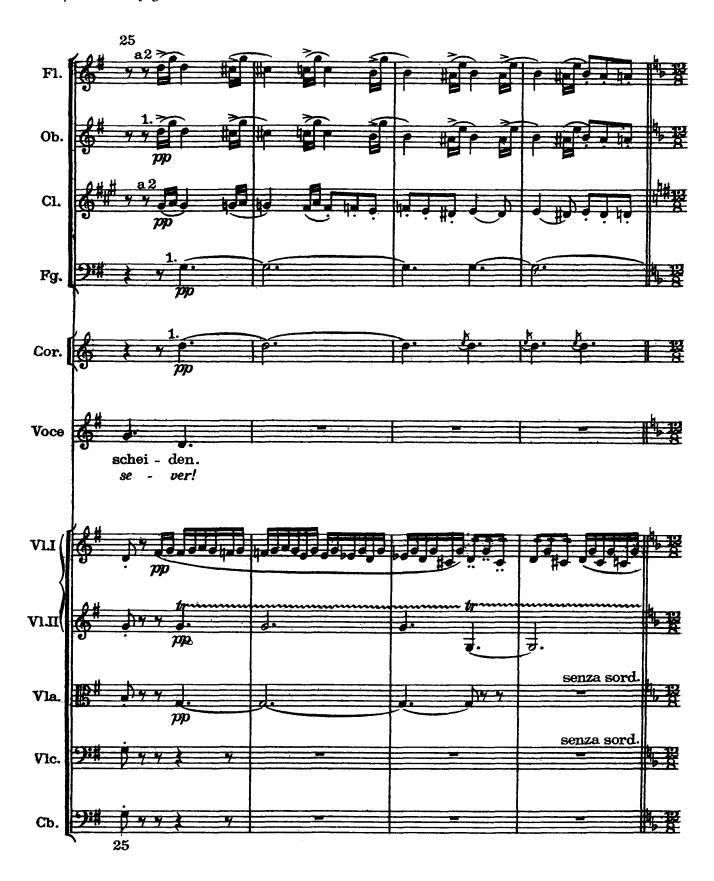

nzone.

Note to the conductor: Regardless of the general ritenuto, the small figures given to the woodwinds should be played quicker i.e. in a tempo corresponding to the former one.









































## Verlorne Müh'

## Labor lost





























## Trost im Unglück

Solace in sorrow











































## Wer hat dies Liedel erdacht?

. . . Up there on the hill . . .























## Das irdische Leben

Earthly life





















































## Des Antonius von Padua Fischpredigt







25













































## Rheinlegendchen

Little legend of the Rhine



























## Lied des Verfolgten im Turm

Song of the persecuted man in the tower





































































## Wo die schönen Trompeten blasen

Where the beautiful trumpets blow































## Lob des hohen Verstands

In praise of lofty intelligence































## Revelge

The dead drummer

Poem from Des Knaben Wunderhorn / Setting by Gustav Mahler (July 1899)















1) Piatti attaccati alla Gran Cassa, percossi da una persona













Revelge / 73







76 / Revelge









l'appoggiature quanto più possibile presto





























1) Die 2. Spieler setzen ruhig die Dämpfer auf und treten unmerklich ein!
La 2ª meta dei suonatori mettendo la sordina senza dare alcuno accorgimento cominciano a suonare!

2) Becken an der Trommel befestigt Piatti attaccati alla cassa













##