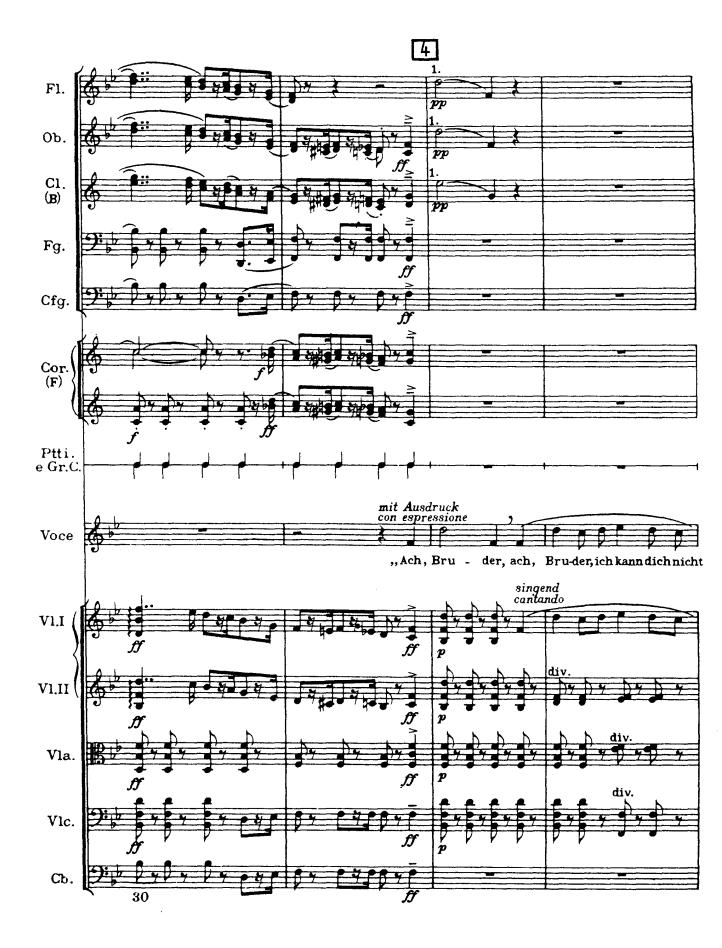

## Revelge

The dead drummer

Poem from Des Knaben Wunderhorn / Setting by Gustav Mahler (July 1899)

1) Piatti attaccati alla Gran Cassa, percossi da una persona

Revelge / 73

76 / Revelge

l'appoggiature quanto più possibile presto