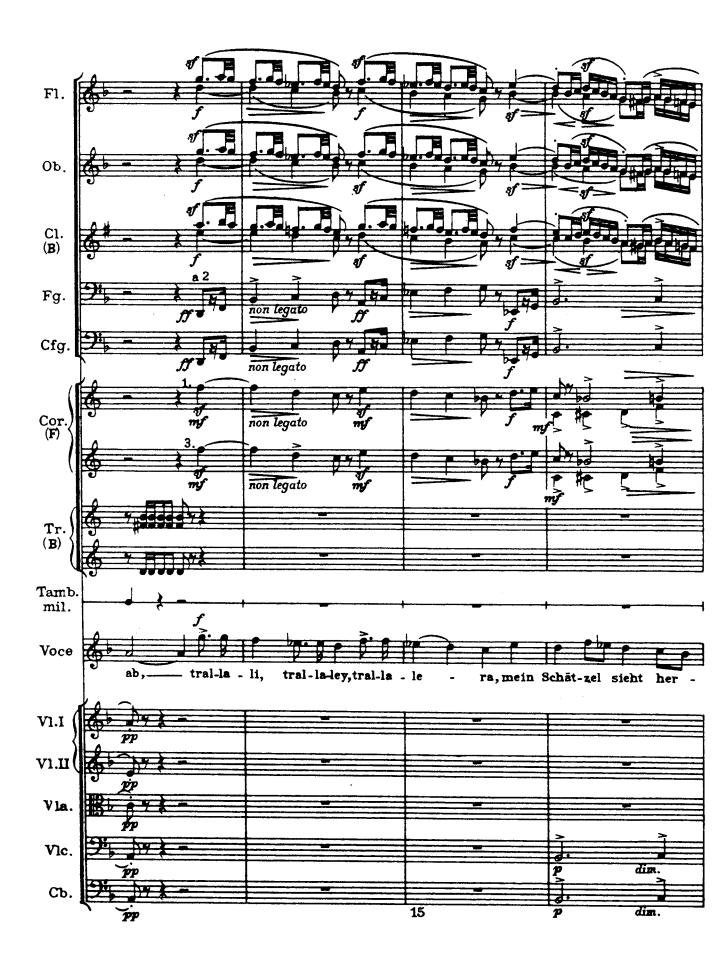

## Revelge

The dead drummer

Poem from Des Knaben Wunderhorn / Setting by Gustav Mahler (July 1899)

1) Piatti attaccati alla Gran Cassa, percossi da una persona

Revelge / 73

76 / Revelge

l'appoggiature quanto più possibile presto