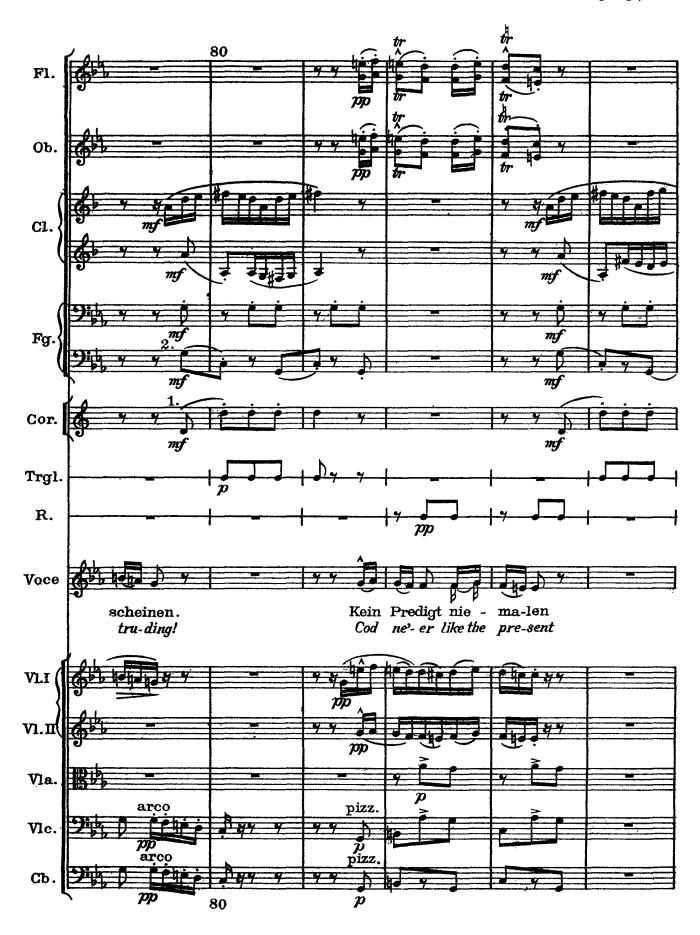

Nota per il d'irettore d'orchestra. Le piccole figure segnate ai legni si facciano eseguire sem pre in tempo, leggere e veloci, senza alcun riguardo in rapporto al tempo ritenuto conforme alla canzone.

Note to the conductor: Regardless of the general ritenuto, the small figures given to the woodwinds should be played quicker i.e. in a tempo corresponding to the former one.









































## Verlorne Müh'

## Labor lost





























## Trost im Unglück

Solace in sorrow











































## Wer hat dies Liedel erdacht?

. . . Up there on the hill . . .























## Das irdische Leben

Earthly life





















































## Des Antonius von Padua Fischpredigt







25













































## Rheinlegendchen

Little legend of the Rhine



























## Lied des Verfolgten im Turm

Song of the persecuted man in the tower





































































## Wo die schönen Trompeten blasen

Where the beautiful trumpets blow































## Lob des hohen Verstands

In praise of lofty intelligence































## Revelge

The dead drummer

Poem from Des Knaben Wunderhorn / Setting by Gustav Mahler (July 1899)















1) Piatti attaccati alla Gran Cassa, percossi da una persona













Revelge / 73







76 / Revelge









l'appoggiature quanto più possibile presto





























1) Die 2. Spieler setzen ruhig die Dämpfer auf und treten