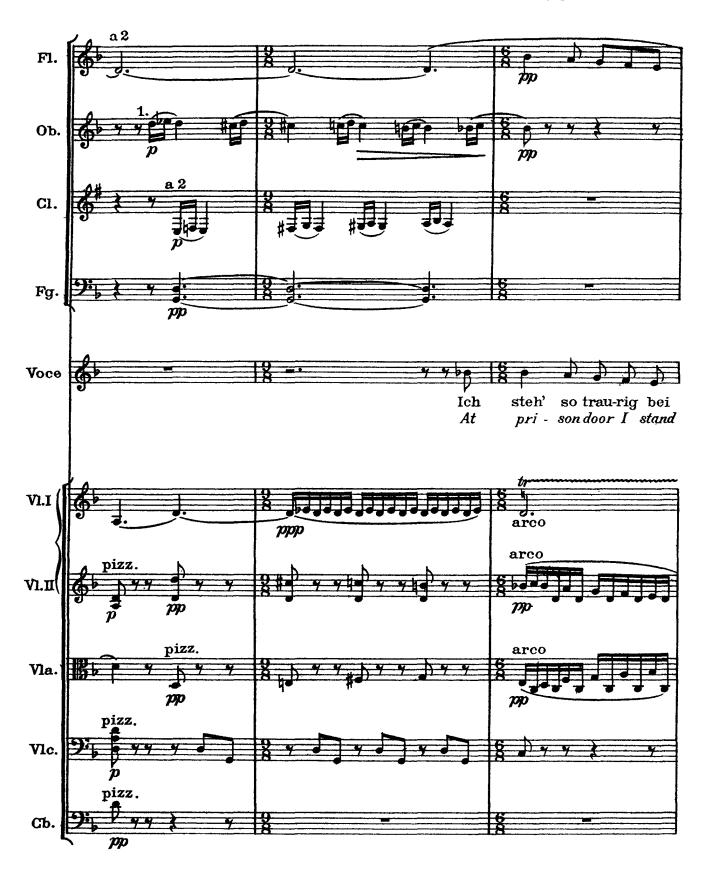

## Revelge

The dead drummer

Poem from Des Knaben Wunderhorn / Setting by Gustav Mahler (July 1899)

1) Piatti attaccati alla Gran Cassa, percossi da una persona

Revelge / 73

76 / Revelge

l'appoggiature quanto più possibile presto