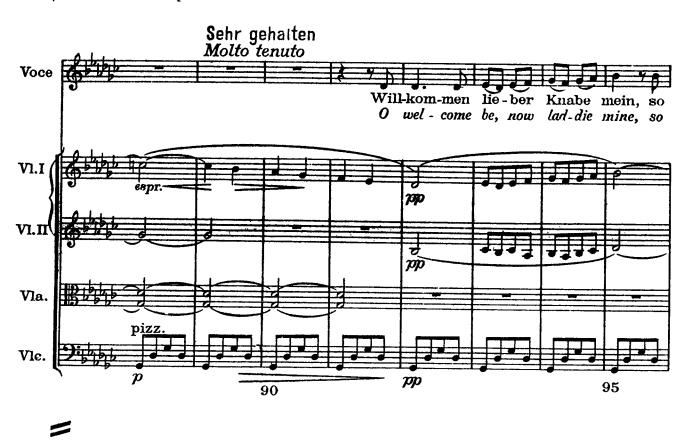

## Revelge

The dead drummer

Poem from Des Knaben Wunderhorn / Setting by Gustav Mahler (July 1899)

1) Piatti attaccati alla Gran Cassa, percossi da una persona

Revelge / 73

76 / Revelge

l'appoggiature quanto più possibile presto