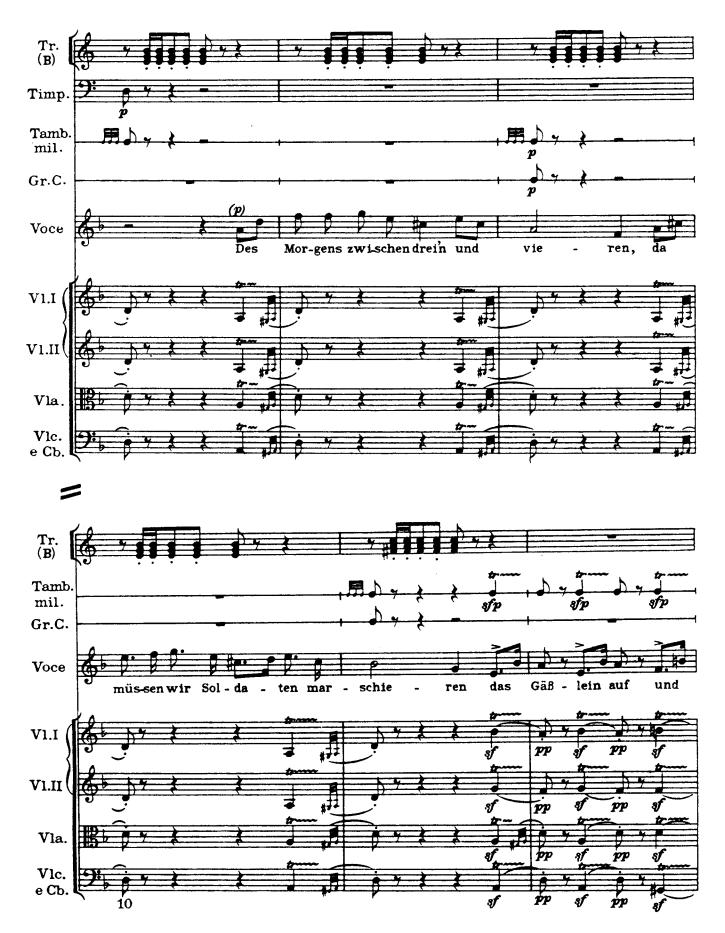

## Der Schildwache Nachtlied

The sentinel's nightsong

Anmerkung für den Dirigenten:Die kleinen Holzbläserfiguren werden ohne Rücksicht auf das allgemeine Ritenuto schneller, nämlich entsprechend dem früheren Tempo ausgeführt.

Nota per il d'irettore d'orchestra. Le piccole figure segnate ai legni si facciano eseguire sem pre in tempo, leggere e veloci, senza alcun riguardo in rapporto al tempo ritenuto conforme alla canzone.

Note to the conductor: Regardless of the general ritenuto, the small figures given to the woodwinds should be played quicker i.e. in a tempo corresponding to the former one.