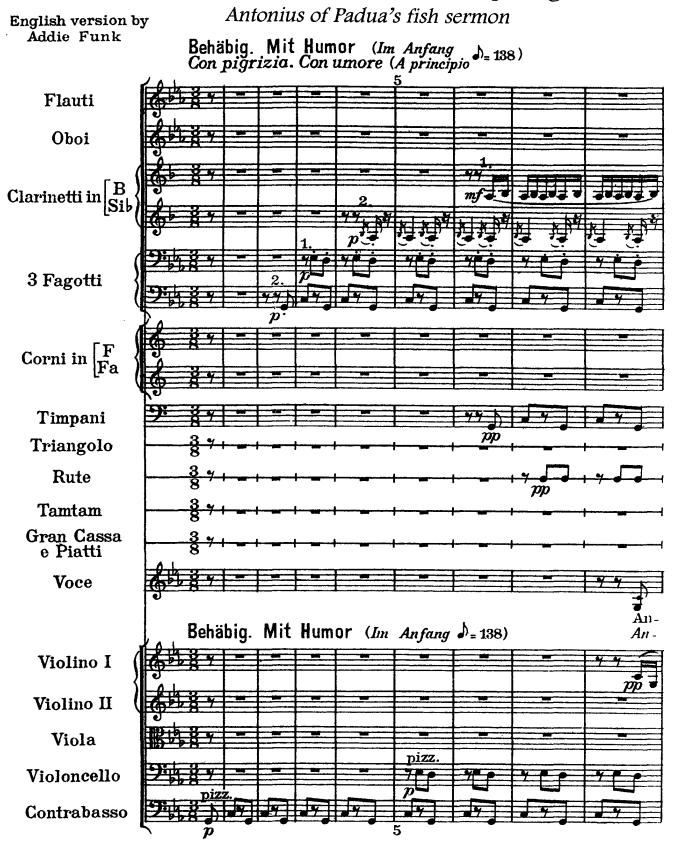

en Tempo ausgeführt.

Nota per il d'irettore d'orchestra. Le piccole figure segnate ai legni si facciano eseguire sem pre in tempo, leggere e veloci, senza alcun riguardo in rapporto al tempo ritenuto conforme alla canzone.

Note to the conductor: Regardless of the general ritenuto, the small figures given to the woodwinds should be played quicker i.e. in a tempo corresponding to the former one.









































## Verlorne Müh'

## Labor lost





























## Trost im Unglück

Solace in sorrow











































## Wer hat dies Liedel erdacht?

. . . Up there on the hill . . .























## Das irdische Leben

Earthly life





















































## Des Antonius von Padua Fischpredigt







25













































## Rheinlegendchen

Little legend of the Rhine



























## Lied des Verfolgten im Turm

Song of the persecuted man in the tower





































































## Wo die schönen Trompeten blasen

Where the beautiful trumpets blow































## Lob des hohen Verstands

In praise of lofty intelligence































## Revelge

The dead drummer

Poem from Des Knaben Wunderhorn / Setting by Gustav Mahler (July 1899)















1) Piatti attaccati alla Gran Cassa, percossi da una persona













Revelge / 73







76 / Revelge









l'appoggiature quanto più possibile presto





























1) Die 2. Spieler setzen ruhig die