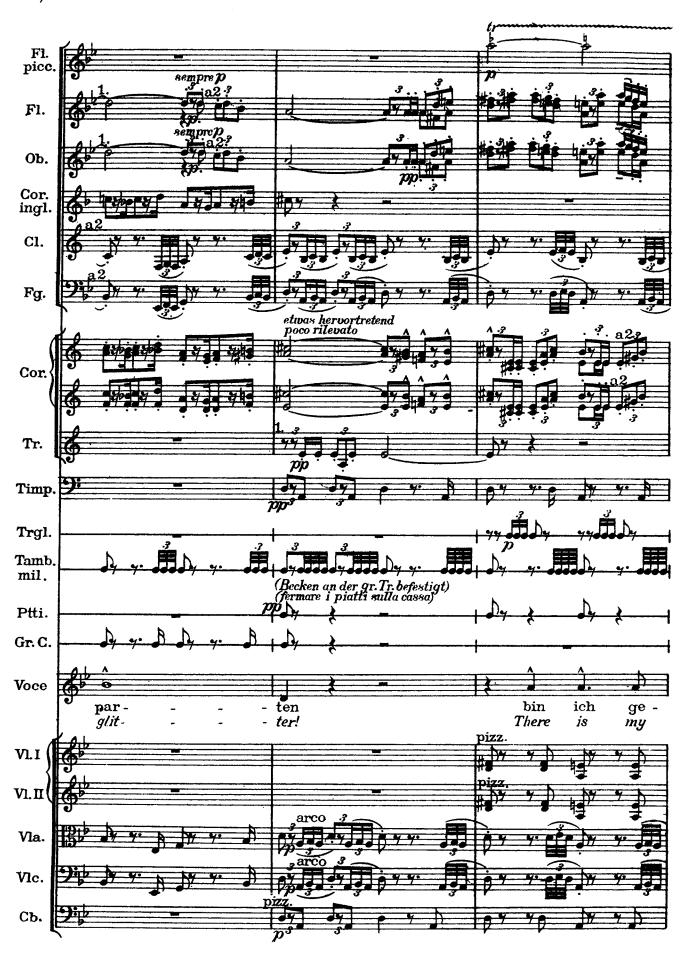

## Revelge

The dead drummer

Poem from Des Knaben Wunderhorn / Setting by Gustav Mahler (July 1899)

1) Piatti attaccati alla Gran Cassa, percossi da una persona

Revelge / 73

76 / Revelge

l'appoggiature quanto più possibile presto