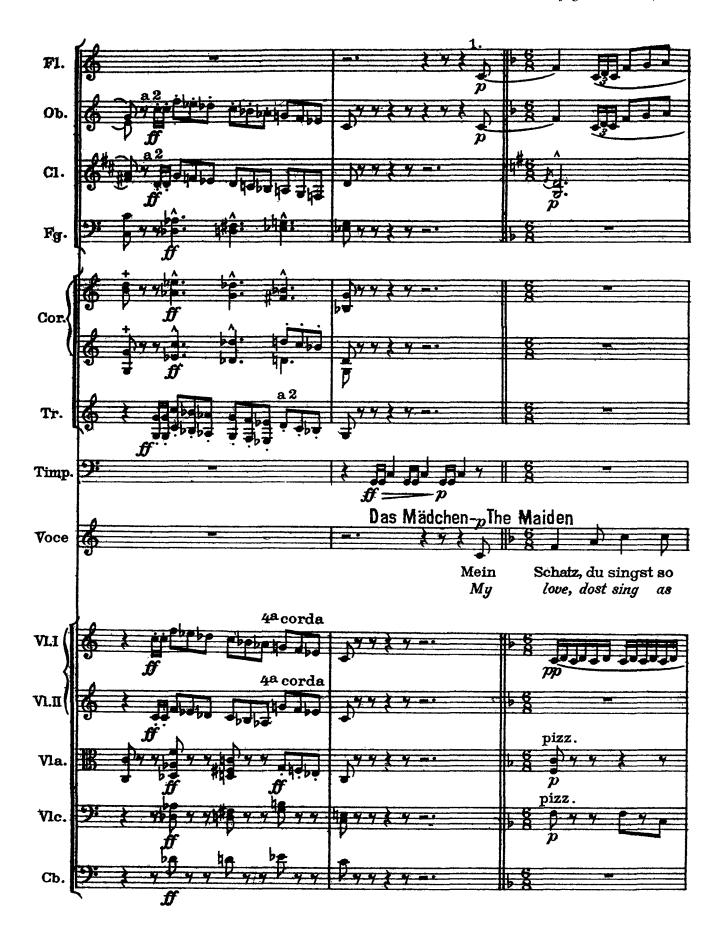

## Revelge

The dead drummer

Poem from Des Knaben Wunderhorn / Setting by Gustav Mahler (July 1899)

1) Piatti attaccati alla Gran Cassa, percossi da una persona

Revelge / 73

76 / Revelge

l'appoggiature quanto più possibile presto