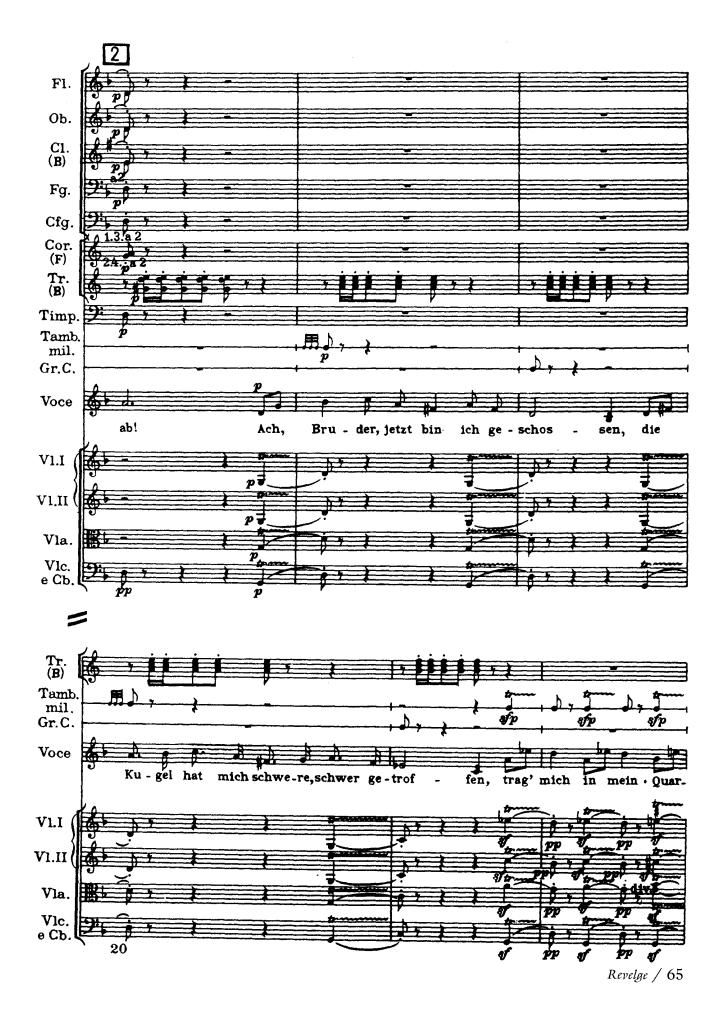

## Revelge

The dead drummer

Poem from Des Knaben Wunderhorn / Setting by Gustav Mahler (July 1899)

1) Piatti attaccati alla Gran Cassa, percossi da una persona

Revelge / 73

76 / Revelge

l'appoggiature quanto più possibile presto