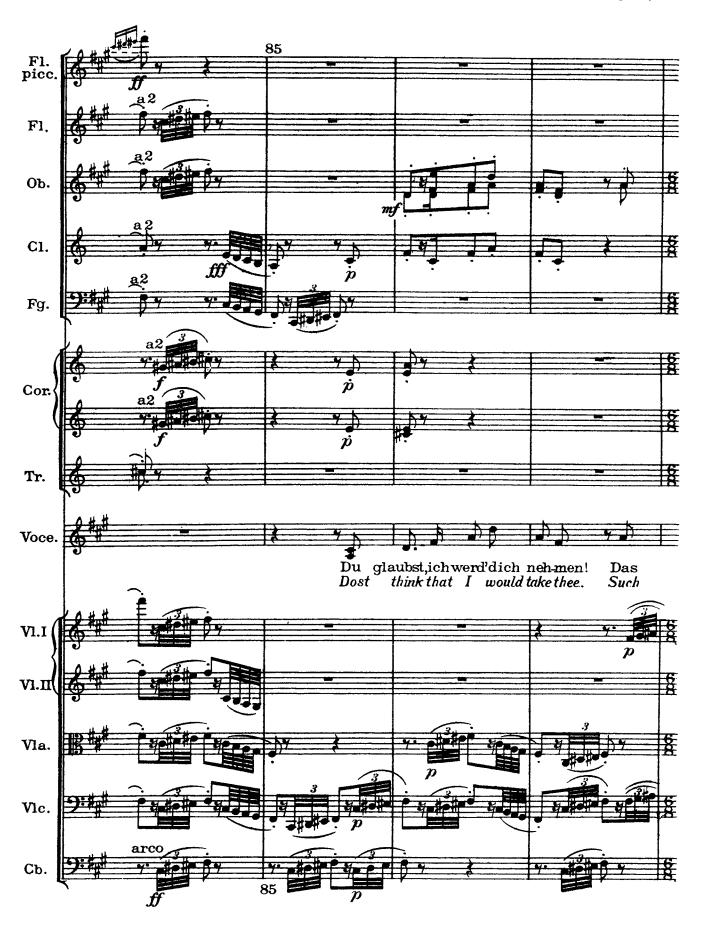

## Revelge

The dead drummer

Poem from Des Knaben Wunderhorn / Setting by Gustav Mahler (July 1899)

1) Piatti attaccati alla Gran Cassa, percossi da una persona

Revelge / 73

76 / Revelge

l'appoggiature quanto più possibile presto