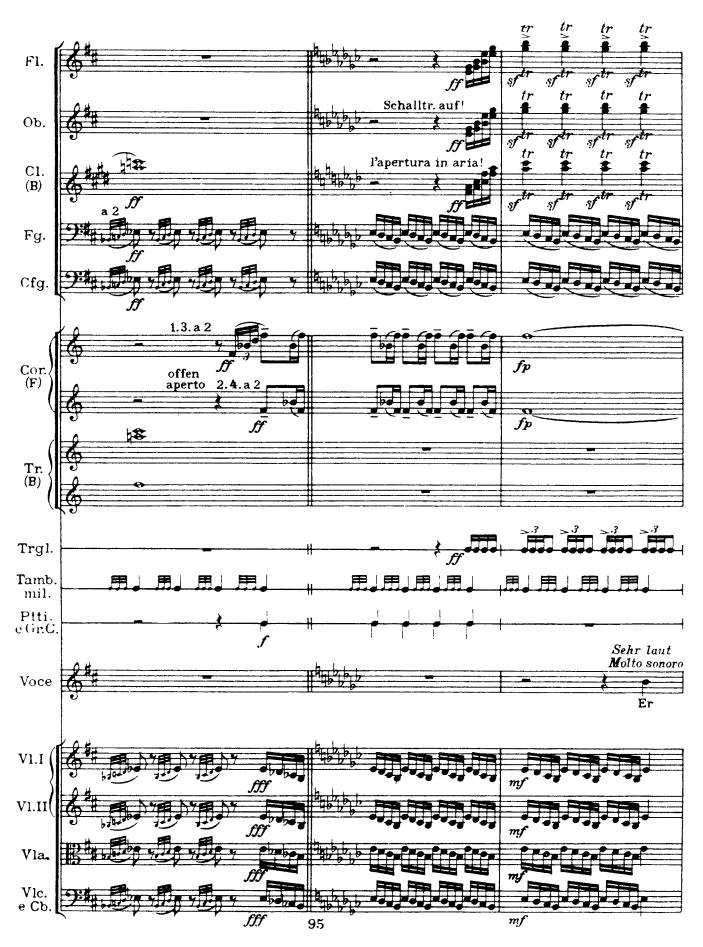

## Revelge

The dead drummer

Poem from Des Knaben Wunderhorn / Setting by Gustav Mahler (July 1899)

1) Piatti attaccati alla Gran Cassa, percossi da una persona

Revelge / 73

76 / Revelge

l'appoggiature quanto più possibile presto

1) Die 2. Spieler setzen ruhig die Dämpfer auf und treten unmerklich ein!
La 2ª meta dei suonatori mettendo la sordina senza dare alcuno accorgimento cominciano a suonare!

2) Becken an der Trommel befestigt Piatti attaccati alla cassa