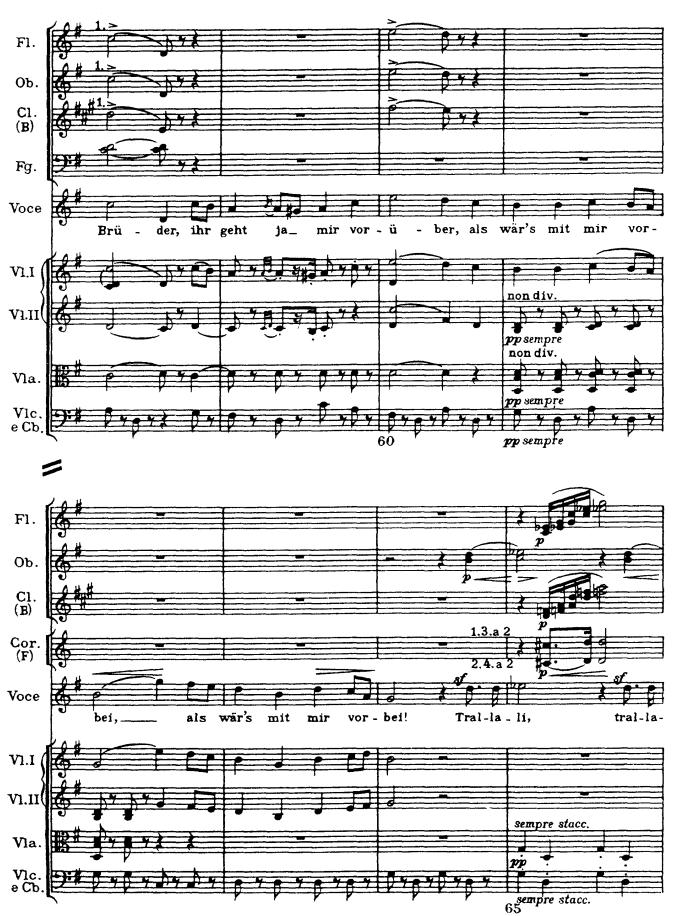

## Revelge

The dead drummer

Poem from Des Knaben Wunderhorn / Setting by Gustav Mahler (July 1899)

1) Piatti attaccati alla Gran Cassa, percossi da una persona

Revelge / 73

76 / Revelge

l'appoggiature quanto più possibile presto