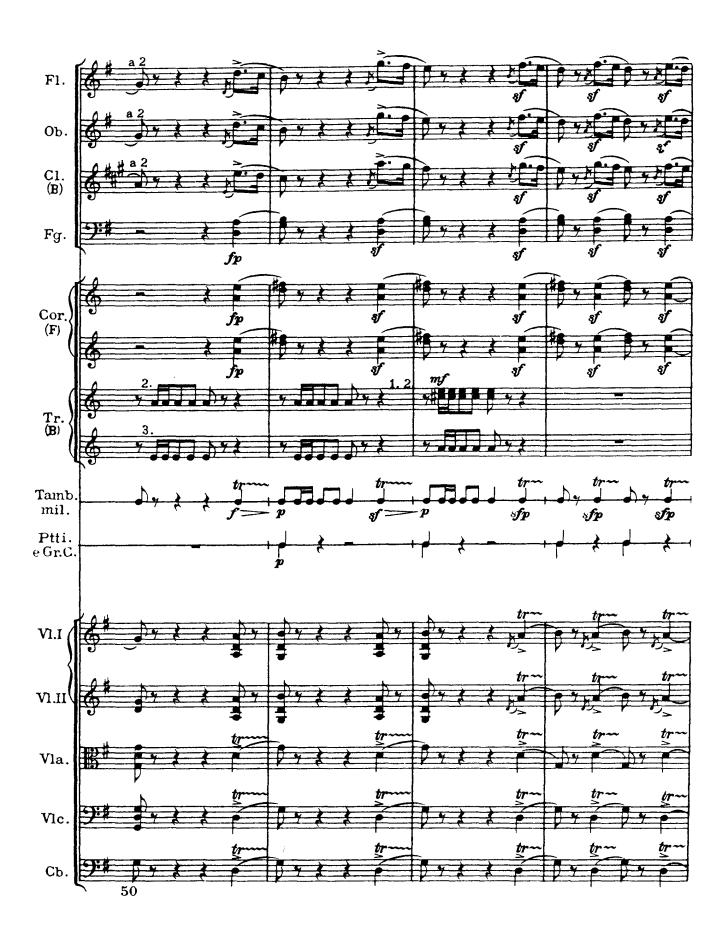

## Revelge

The dead drummer

Poem from Des Knaben Wunderhorn / Setting by Gustav Mahler (July 1899)

1) Piatti attaccati alla Gran Cassa, percossi da una persona

Revelge / 73

76 / Revelge

l'appoggiature quanto più possibile presto