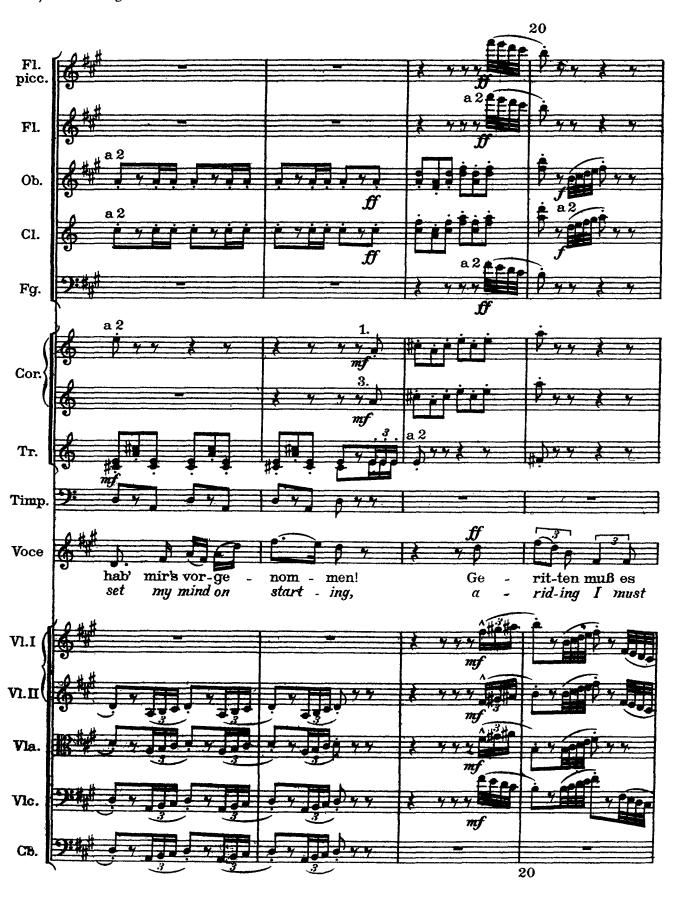

## Revelge

The dead drummer

Poem from Des Knaben Wunderhorn / Setting by Gustav Mahler (July 1899)

1) Piatti attaccati alla Gran Cassa, percossi da una persona

Revelge / 73

76 / Revelge

l'appoggiature quanto più possibile presto