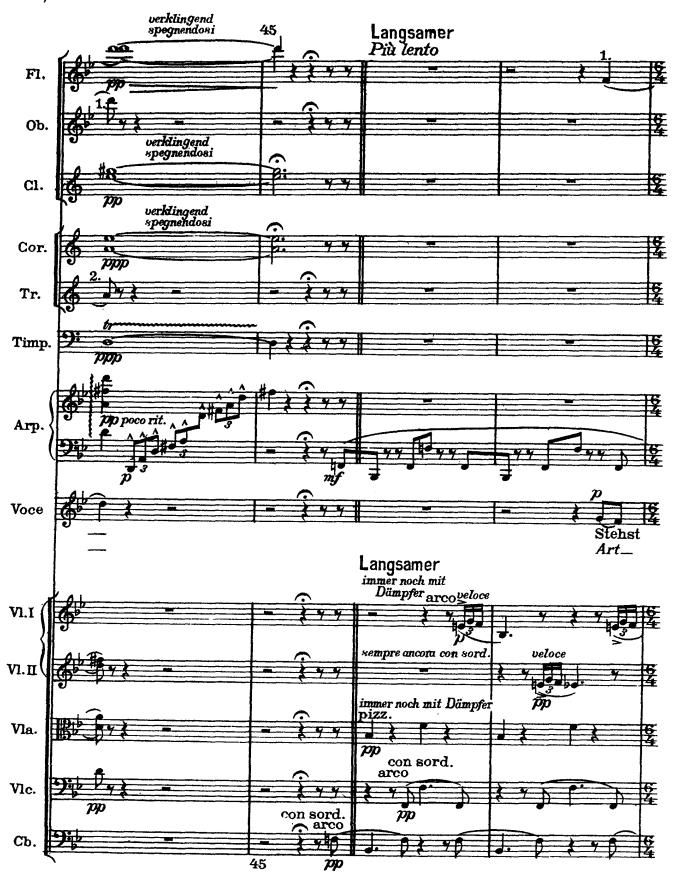

## Revelge

The dead drummer

Poem from Des Knaben Wunderhorn / Setting by Gustav Mahler (July 1899)

1) Piatti attaccati alla Gran Cassa, percossi da una persona

Revelge / 73

76 / Revelge

l'appoggiature quanto più possibile presto