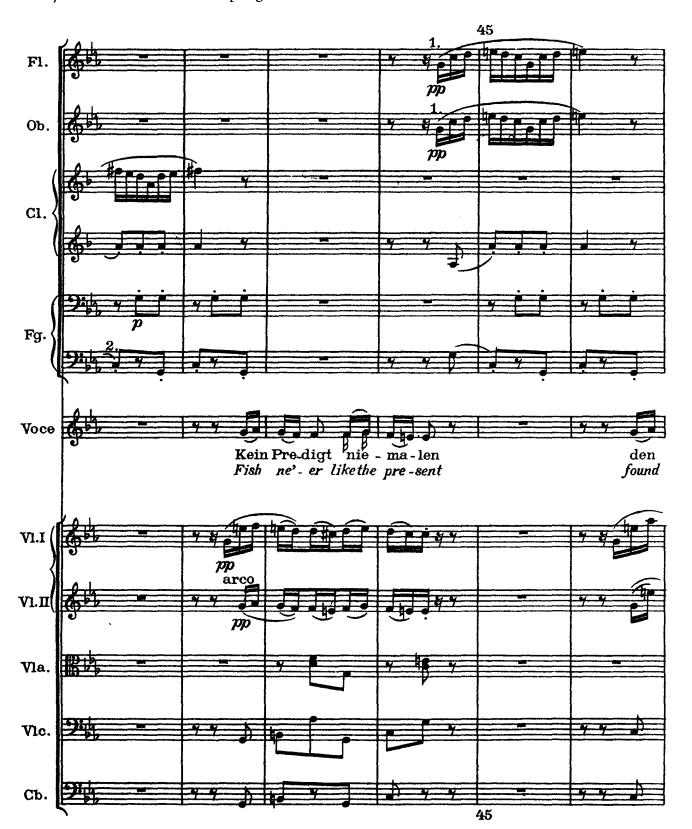

geführt.

Nota per il d'irettore d'orchestra. Le piccole figure segnate ai legni si facciano eseguire sem pre in tempo, leggere e veloci, senza alcun riguardo in rapporto al tempo ritenuto conforme alla canzone.

Note to the conductor: Regardless of the general ritenuto, the small figures given to the woodwinds should be played quicker i.e. in a tempo corresponding to the former one.









































## Verlorne Müh'

## Labor lost





























## Trost im Unglück

Solace in sorrow











































## Wer hat dies Liedel erdacht?

. . . Up there on the hill . . .























## Das irdische Leben

Earthly life





















































## Des Antonius von Padua Fischpredigt







25













































## Rheinlegendchen

Little legend of the Rhine



























## Lied des Verfolgten im Turm

Song of the persecuted man in the tower





































































## Wo die schönen Trompeten blasen

Where the beautiful trumpets blow































## Lob des hohen Verstands

In praise of lofty intelligence































## Revelge

The dead drummer

Poem from Des Knaben Wunderhorn / Setting by Gustav Mahler (July 1899)















1) Piatti attaccati alla Gran Cassa, percossi da una persona













Revelge / 73







76 / Revelge









l'appoggiature quanto più possibile presto





























1) Die 2. Spieler setzen ruhig die Dämpfer auf