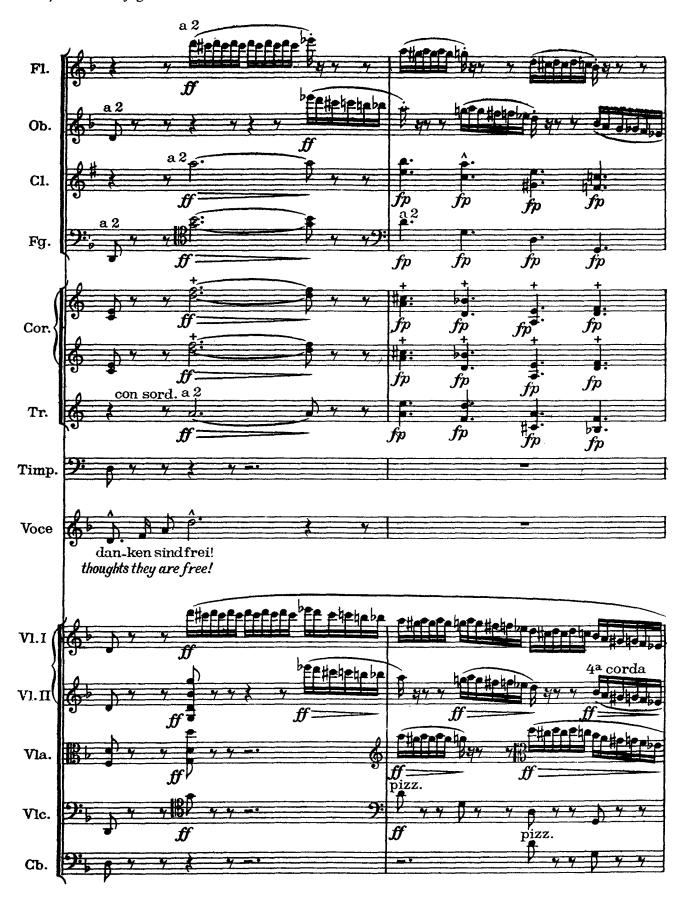

## Revelge

The dead drummer

Poem from Des Knaben Wunderhorn / Setting by Gustav Mahler (July 1899)

1) Piatti attaccati alla Gran Cassa, percossi da una persona

Revelge / 73

76 / Revelge

l'appoggiature quanto più possibile presto