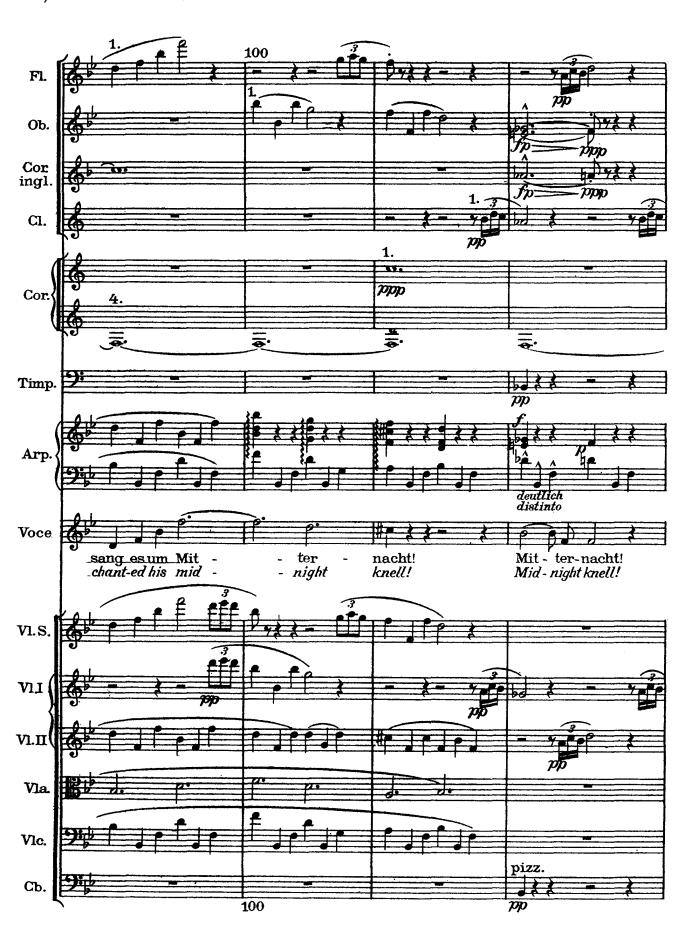

## Der Schildwache Nachtlied

The sentinel's nightsong

Anmerkung für den Dirigenten:Die kleinen Holzbläserfiguren werden ohne Rücksicht auf das allgemeine Ritenuto schneller, nämlich entsprechend dem früheren Tempo ausgeführt.

Nota per il d'irettore d'orchestra. Le piccole figure segnate ai legni si facciano eseguire sem pre in tempo, leggere e veloci, senza alcun riguardo in rapporto al tempo ritenuto conforme alla canzone.

Note to the conductor: Regardless of the general ritenuto, the small figures given to the woodwinds should be played quicker i.e. in a tempo corresponding to the former one.