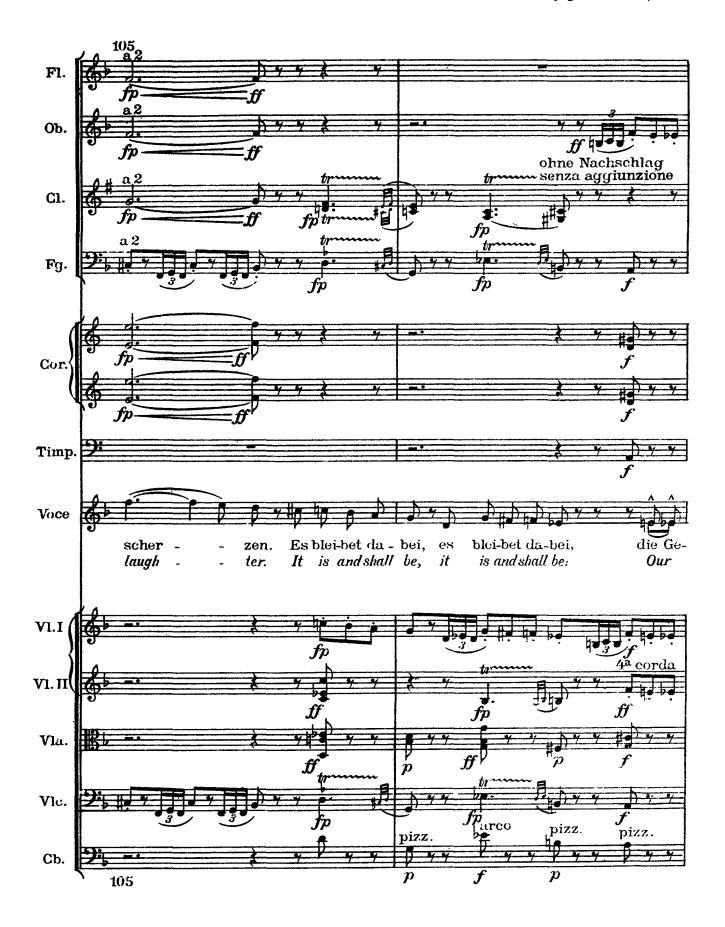

## Revelge

The dead drummer

Poem from Des Knaben Wunderhorn / Setting by Gustav Mahler (July 1899)

1) Piatti attaccati alla Gran Cassa, percossi da una persona

Revelge / 73

76 / Revelge

l'appoggiature quanto più possibile presto