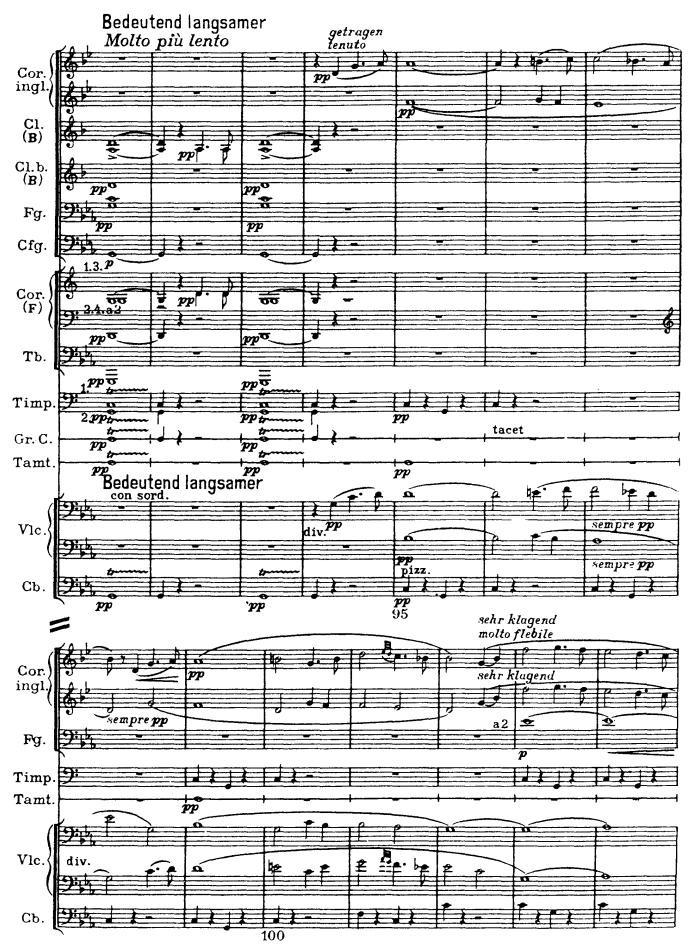

## Revelge

The dead drummer

Poem from Des Knaben Wunderhorn / Setting by Gustav Mahler (July 1899)

1) Piatti attaccati alla Gran Cassa, percossi da una persona

Revelge / 73

76 / Revelge

l'appoggiature quanto più possibile presto

1) Die 2. Spieler setzen ruhig die Dämpfer auf und treten unmerklich ein!
La 2ª meta dei suonatori mettendo la sordina senza dare alcuno accorgimento cominciano a suonare!

2) Becken an der Trommel befestigt Piatti attaccati alla cassa