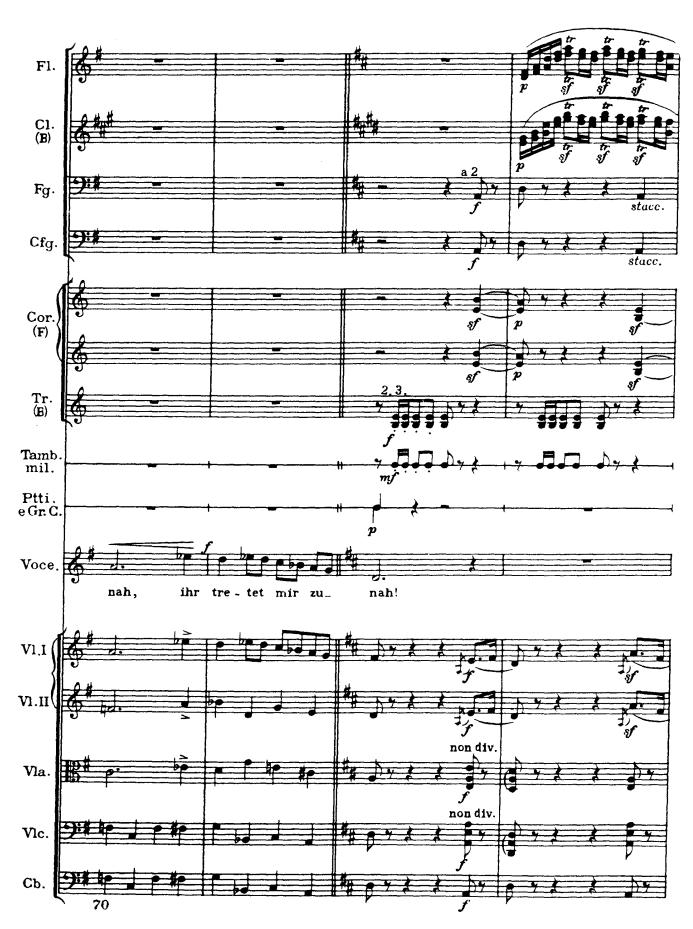

## Revelge

The dead drummer

Poem from Des Knaben Wunderhorn / Setting by Gustav Mahler (July 1899)

1) Piatti attaccati alla Gran Cassa, percossi da una persona

Revelge / 73

76 / Revelge

l'appoggiature quanto più possibile presto