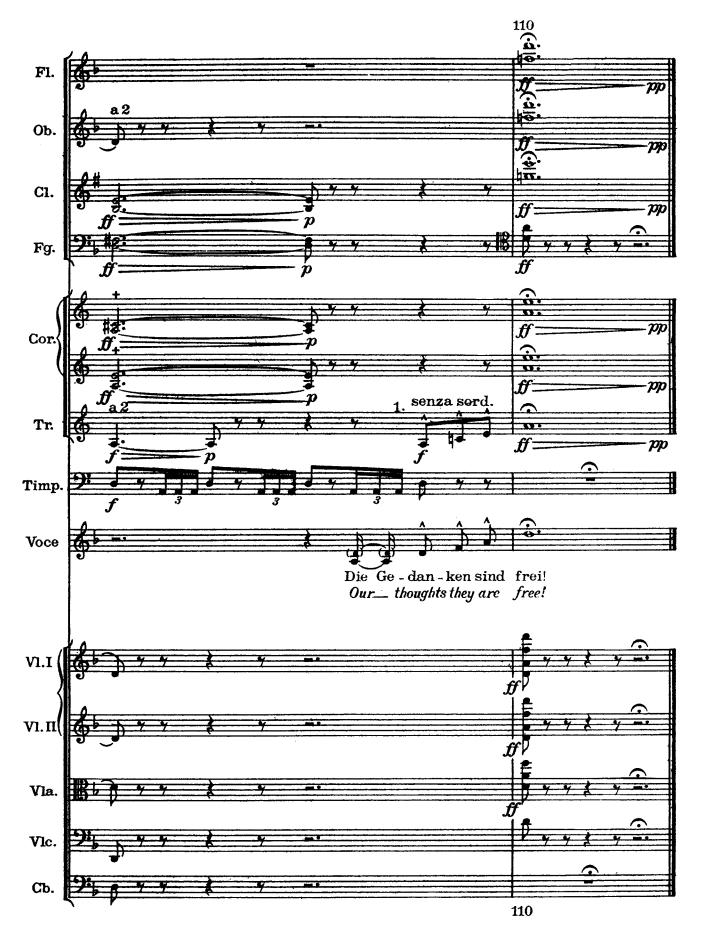

## Revelge

The dead drummer

Poem from Des Knaben Wunderhorn / Setting by Gustav Mahler (July 1899)

1) Piatti attaccati alla Gran Cassa, percossi da una persona

Revelge / 73

76 / Revelge

l'appoggiature quanto più possibile presto