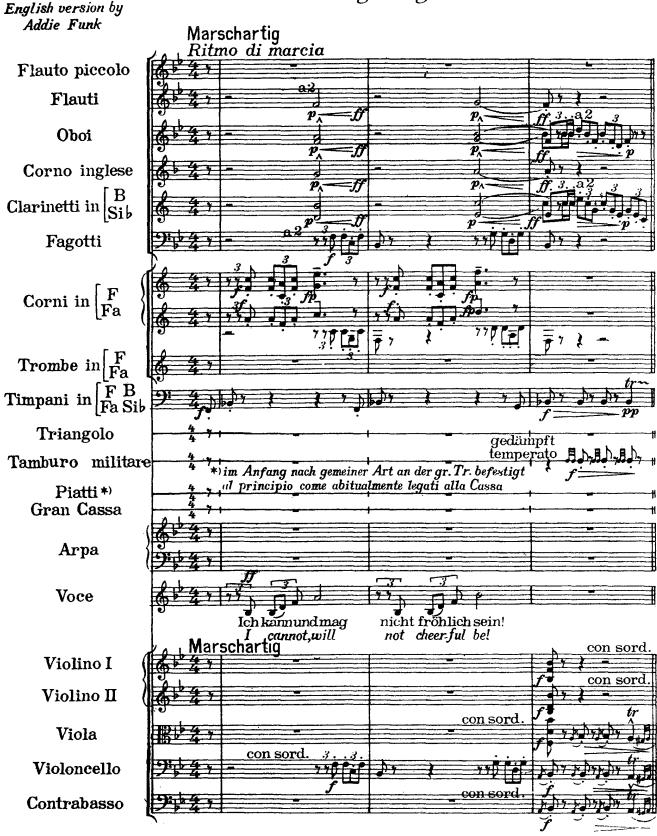

## Der Schildwache Nachtlied

The sentinel's nightsong

Anmerkung für den Dirigenten:Die kleinen Holzbläserfiguren werden ohne Rücksicht auf das allgemeine Ritenuto schneller, nämlich entsprechend dem früheren Tempo ausgeführt.

Nota per il d'irettore d'orchestra. Le piccole figure segnate ai legni si facciano eseguire sem pre in tempo, leggere e veloci, senza alcun riguardo in rapporto al tempo ritenuto conforme alla canzone.

Note to the conductor: Regardless of the general ritenuto, the small figures given to the woodwinds should be played quicker i.e. in a tempo corresponding to the former one.