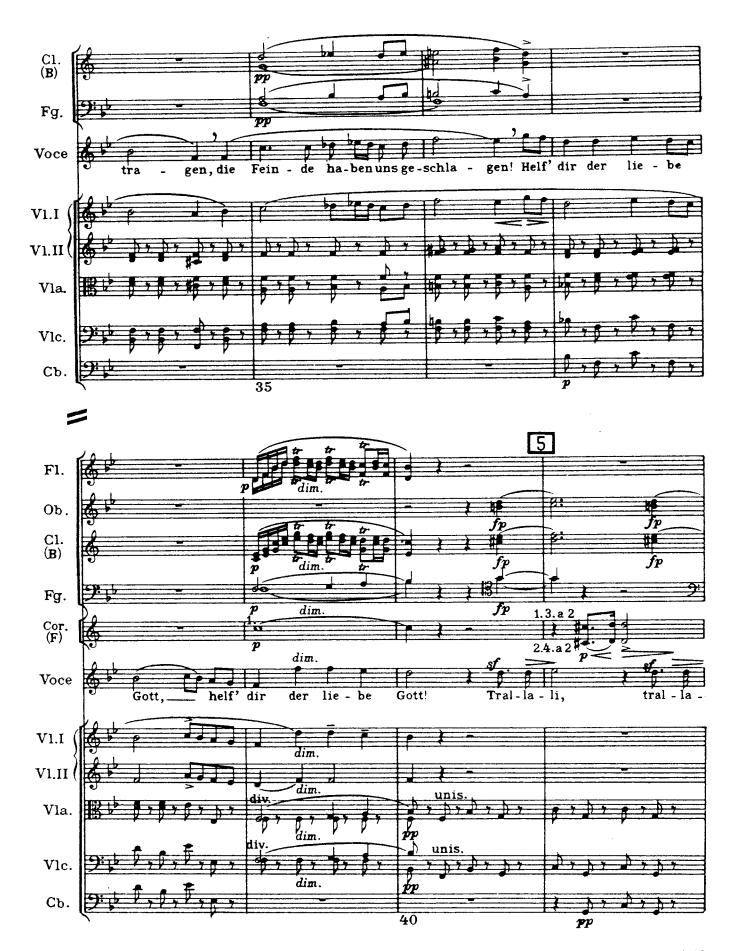

## Revelge

The dead drummer

Poem from Des Knaben Wunderhorn / Setting by Gustav Mahler (July 1899)

1) Piatti attaccati alla Gran Cassa, percossi da una persona

Revelge / 73

76 / Revelge

l'appoggiature quanto più possibile presto