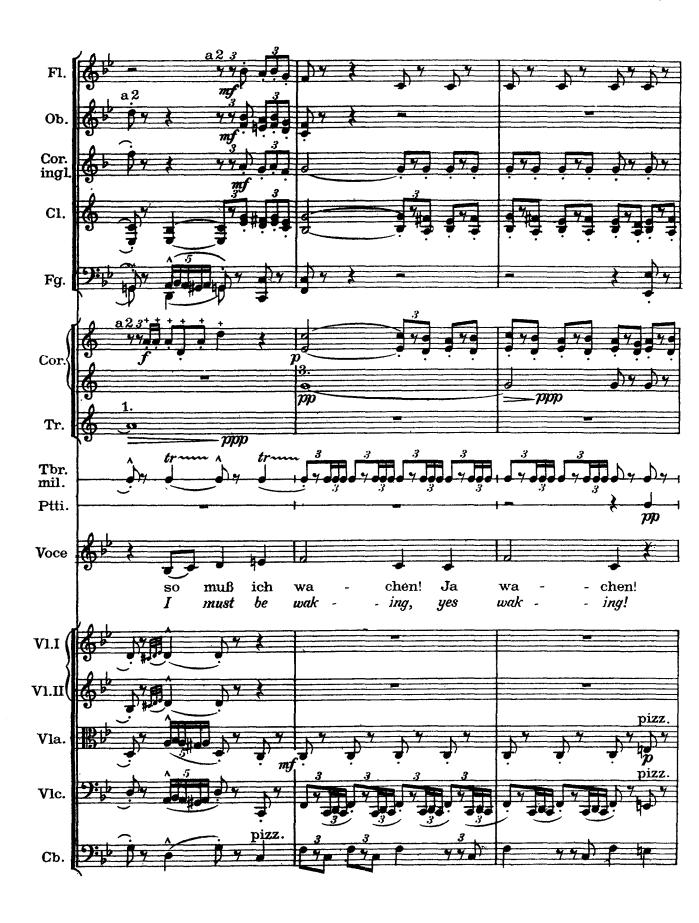

## Der Schildwache Nachtlied

The sentinel's nightsong

Anmerkung für den Dirigenten:Die kleinen Holzbläserfiguren werden ohne Rücksicht auf das allgemeine Ritenuto schneller, nämlich entsprechend dem früheren Tempo ausgeführt.

Nota per il d'irettore d'orchestra. Le piccole figure segnate ai legni si facciano eseguire sem pre in tempo, leggere e veloci, senza alcun riguardo in rapporto al tempo ritenuto conforme alla canzone.

Note to the conductor: Regardless of the general ritenuto, the small figures given to the woodwinds should be played quicker i.e. in a tempo corresponding to the former one.