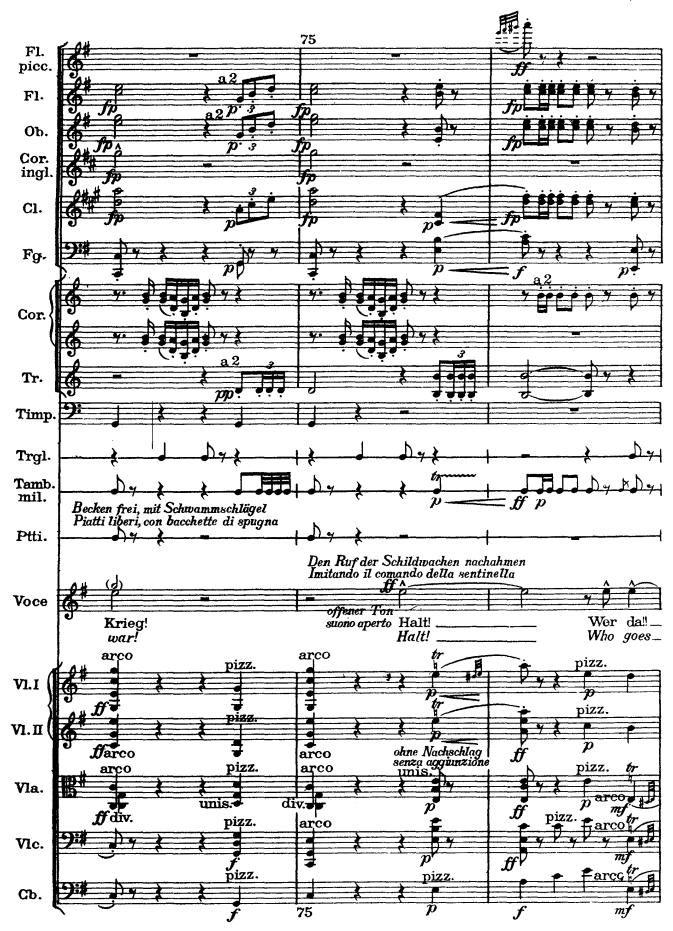

## Revelge

The dead drummer

Poem from Des Knaben Wunderhorn / Setting by Gustav Mahler (July 1899)

1) Piatti attaccati alla Gran Cassa, percossi da una persona

Revelge / 73

76 / Revelge

l'appoggiature quanto più possibile presto

1) Die 2. Spieler setzen ruhig die Dämpfer auf und treten unmerklich ein!
La 2ª meta dei suonatori mettendo la sordina senza dare alcuno accorgimento cominciano a suonare!

2) Becken an der Trommel befestigt Piatti attaccati alla cassa