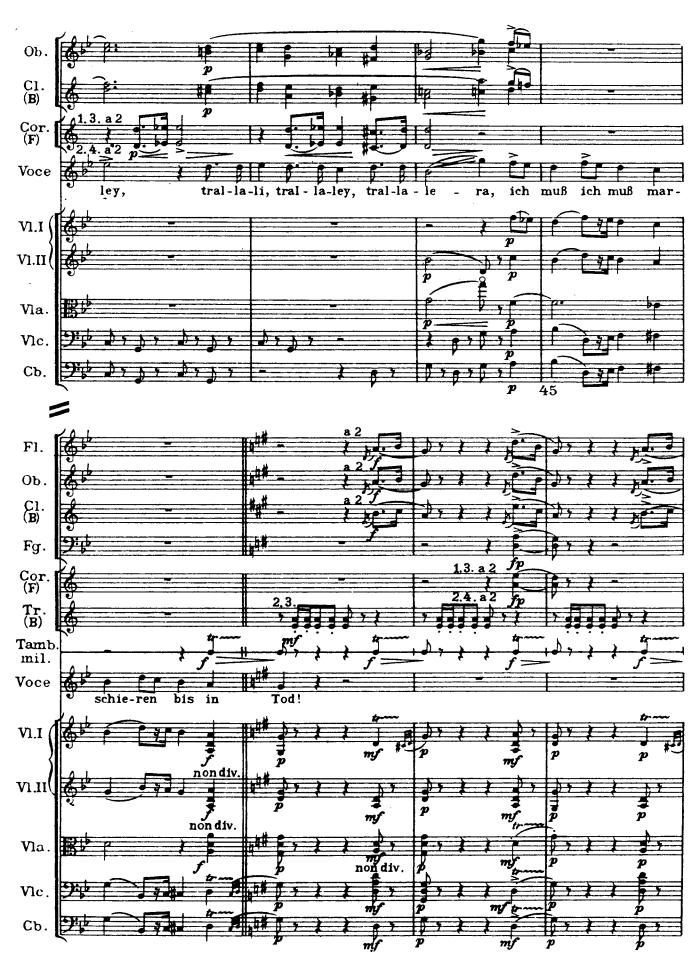

## Revelge

The dead drummer

Poem from Des Knaben Wunderhorn / Setting by Gustav Mahler (July 1899)

1) Piatti attaccati alla Gran Cassa, percossi da una persona

Revelge / 73

76 / Revelge

l'appoggiature quanto più possibile presto