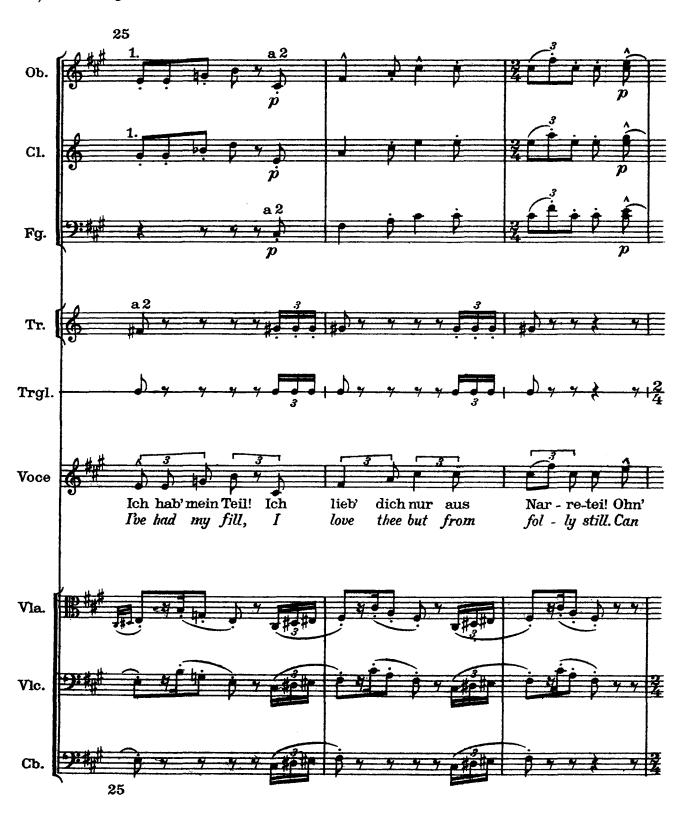

## Revelge

The dead drummer

Poem from Des Knaben Wunderhorn / Setting by Gustav Mahler (July 1899)

1) Piatti attaccati alla Gran Cassa, percossi da una persona

Revelge / 73

76 / Revelge

l'appoggiature quanto più possibile presto