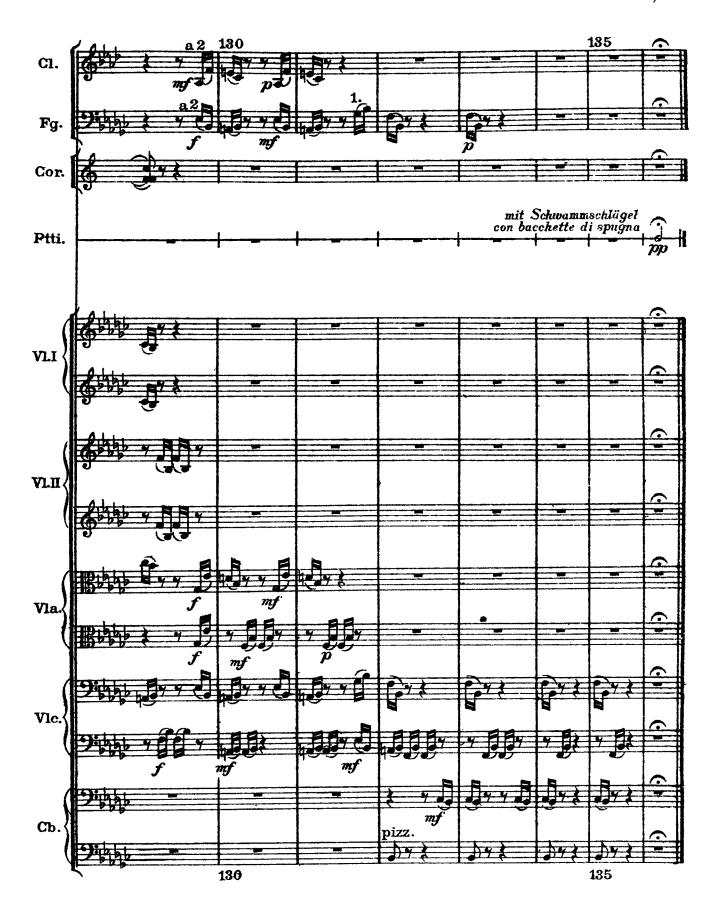

## Revelge

The dead drummer

Poem from Des Knaben Wunderhorn / Setting by Gustav Mahler (July 1899)

1) Piatti attaccati alla Gran Cassa, percossi da una persona

Revelge / 73

76 / Revelge

l'appoggiature quanto più possibile presto

1) Die 2. Spieler setzen ruhig die Dämpfer auf und treten unmerklich ein!
La 2ª meta dei suonatori mettendo la sordina senza dare alcuno accorgimento cominciano a suonare!

2) Becken an der Trommel befestigt Piatti attaccati alla cassa