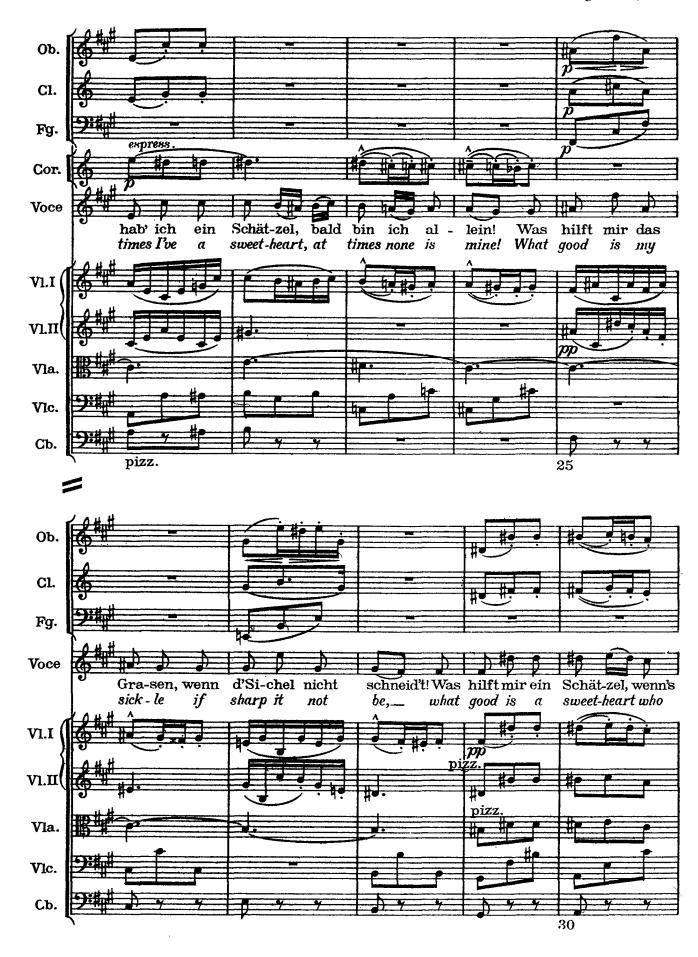

seguire sem pre in tempo, leggere e veloci, senza alcun riguardo in rapporto al tempo ritenuto conforme alla canzone.

Note to the conductor: Regardless of the general ritenuto, the small figures given to the woodwinds should be played quicker i.e. in a tempo corresponding to the former one.









































## Verlorne Müh'

## Labor lost





























## Trost im Unglück

Solace in sorrow











































## Wer hat dies Liedel erdacht?

. . . Up there on the hill . . .























## Das irdische Leben

Earthly life





















































## Des Antonius von Padua Fischpredigt







25













































## Rheinlegendchen

Little legend of the Rhine



























## Lied des Verfolgten im Turm

Song of the persecuted man in the tower





































































## Wo die schönen Trompeten blasen

Where the beautiful trumpets blow































## Lob des hohen Verstands

In praise of lofty intelligence































## Revelge

The dead drummer

Poem from Des Knaben Wunderhorn / Setting by Gustav Mahler (July 1899)















1) Piatti attaccati alla Gran Cassa, percossi da una persona













Revelge / 73







76 / Revelge









l'appoggiature quanto più possibile presto





























1) Die 2. Spieler setzen ruhig die Dämpfer auf und treten unmerklich ein!
La 2ª meta dei suonatori mettendo la sordina senza dare alcuno acco