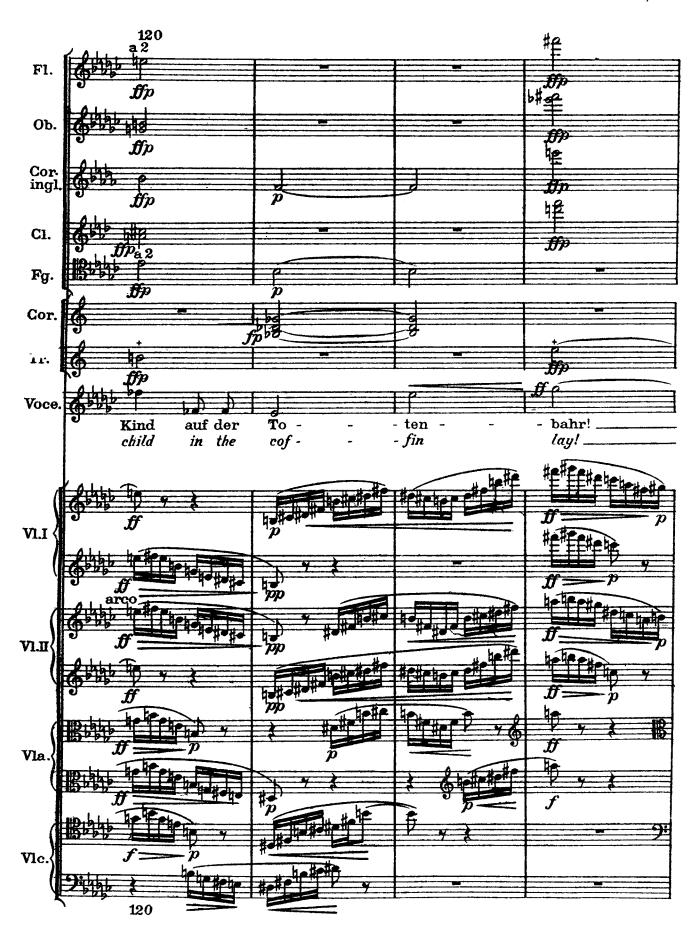

## Revelge

The dead drummer

Poem from Des Knaben Wunderhorn / Setting by Gustav Mahler (July 1899)

1) Piatti attaccati alla Gran Cassa, percossi da una persona

Revelge / 73

76 / Revelge

l'appoggiature quanto più possibile presto