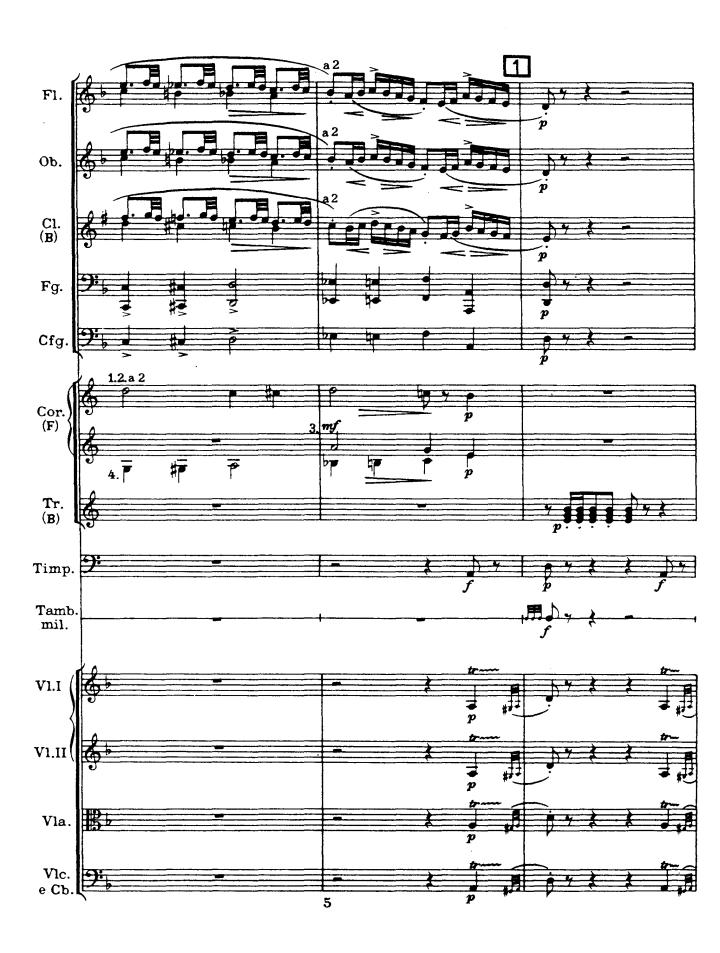

## Der Schildwache Nachtlied

The sentinel's nightsong

Anmerkung für den Dirigenten:Die kleinen Holzbläserfiguren werden ohne Rücksicht auf das allgemeine Ritenuto schneller, nämlich entsprechend dem früheren Tempo ausgeführt.

Nota per il d'irettore d'orchestra. Le piccole figure segnate ai legni si facciano eseguire sem pre in tempo, leggere e veloci, senza alcun riguardo in rapporto al tempo ritenuto conforme alla canzone.

Note to the conductor: Regardless of the general ritenuto, the small figures given to the woodwinds should be played quicker i.e. in a tempo corresponding to the former one.