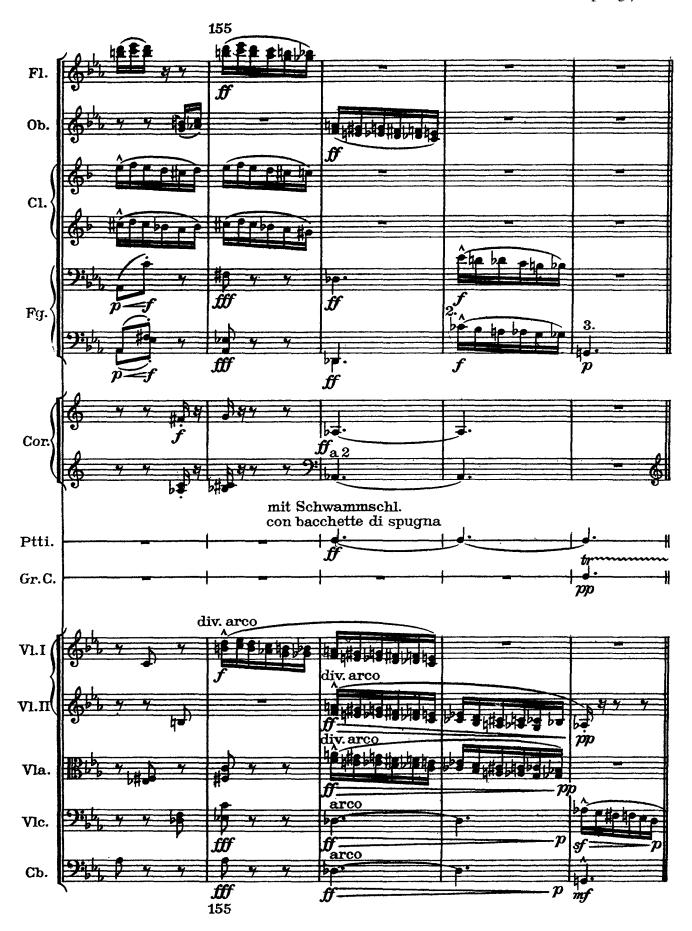

re d'orchestra. Le piccole figure segnate ai legni si facciano eseguire sem pre in tempo, leggere e veloci, senza alcun riguardo in rapporto al tempo ritenuto conforme alla canzone.

Note to the conductor: Regardless of the general ritenuto, the small figures given to the woodwinds should be played quicker i.e. in a tempo corresponding to the former one.









































## Verlorne Müh'

## Labor lost





























## Trost im Unglück

Solace in sorrow











































## Wer hat dies Liedel erdacht?

. . . Up there on the hill . . .























## Das irdische Leben

Earthly life





















































## Des Antonius von Padua Fischpredigt







25













































## Rheinlegendchen

Little legend of the Rhine



























## Lied des Verfolgten im Turm

Song of the persecuted man in the tower





































































## Wo die schönen Trompeten blasen

Where the beautiful trumpets blow































## Lob des hohen Verstands

In praise of lofty intelligence































## Revelge

The dead drummer

Poem from Des Knaben Wunderhorn / Setting by Gustav Mahler (July 1899)















1) Piatti attaccati alla Gran Cassa, percossi da una persona













Revelge / 73







76 / Revelge









l'appoggiature quanto più possibile presto





























1) Die 2. Spieler setzen ruhig die Dämpfer auf und treten unmerklich ein!
La