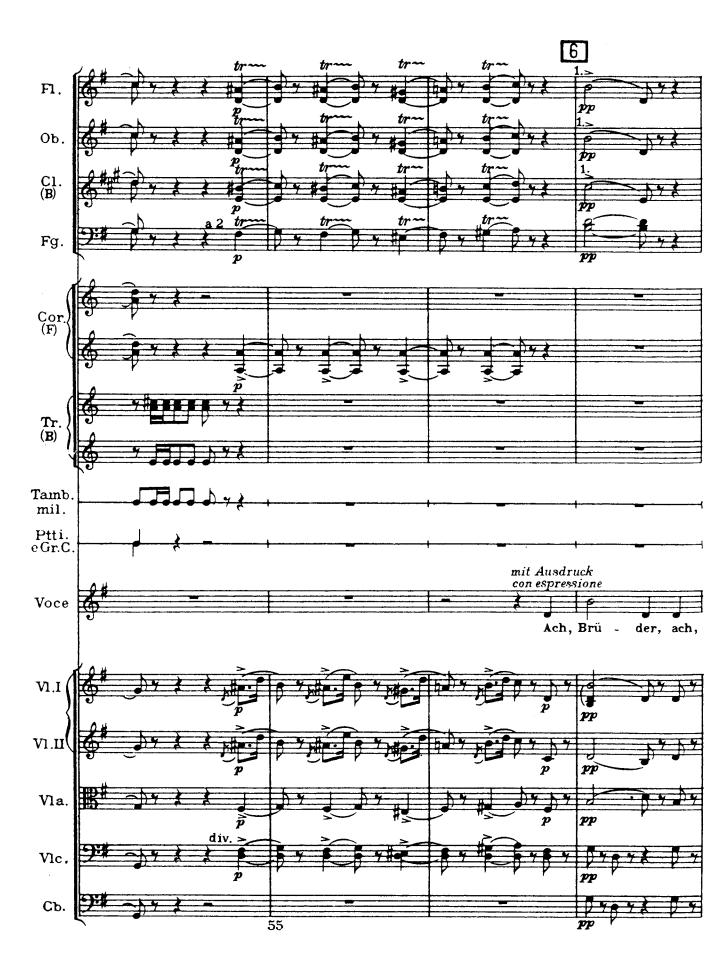

## Revelge

The dead drummer

Poem from Des Knaben Wunderhorn / Setting by Gustav Mahler (July 1899)

1) Piatti attaccati alla Gran Cassa, percossi da una persona

Revelge / 73

76 / Revelge

l'appoggiature quanto più possibile presto