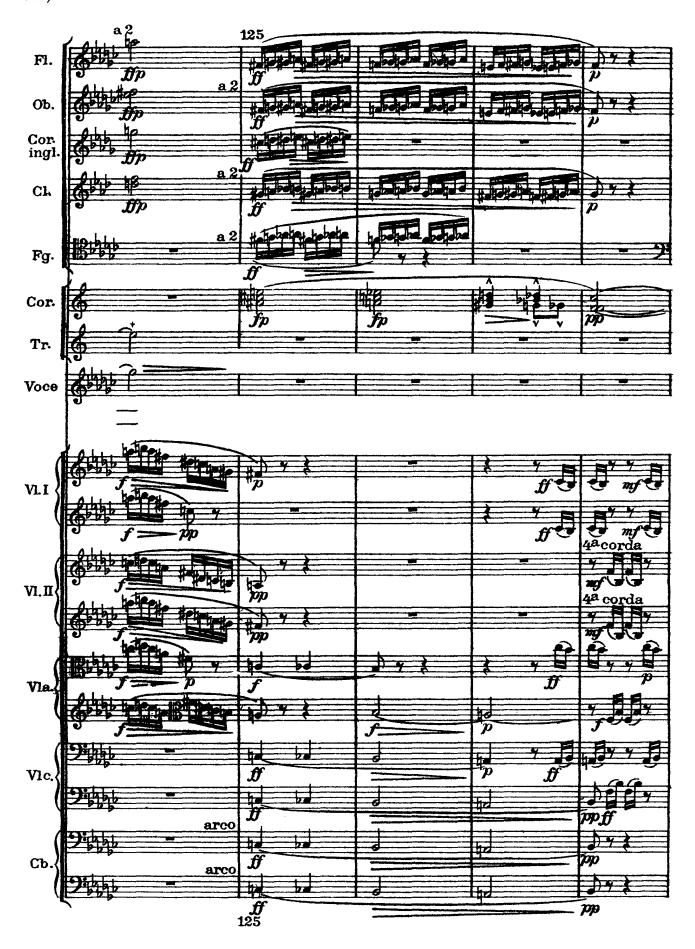

## Revelge

The dead drummer

Poem from Des Knaben Wunderhorn / Setting by Gustav Mahler (July 1899)

1) Piatti attaccati alla Gran Cassa, percossi da una persona

Revelge / 73

76 / Revelge

l'appoggiature quanto più possibile presto