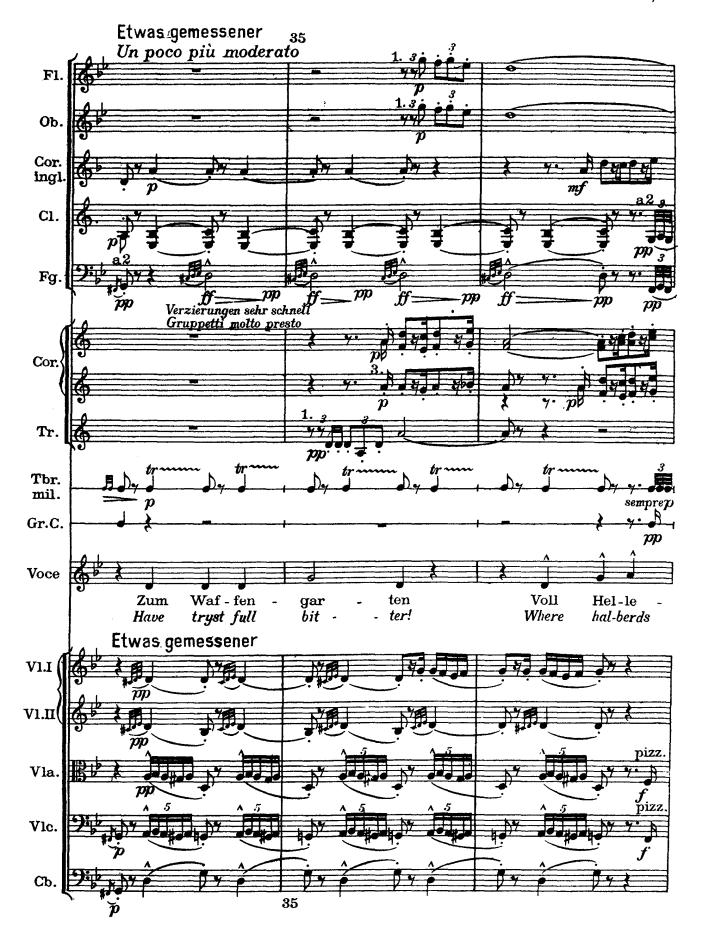

## Revelge

The dead drummer

Poem from Des Knaben Wunderhorn / Setting by Gustav Mahler (July 1899)

1) Piatti attaccati alla Gran Cassa, percossi da una persona

Revelge / 73

76 / Revelge

l'appoggiature quanto più possibile presto