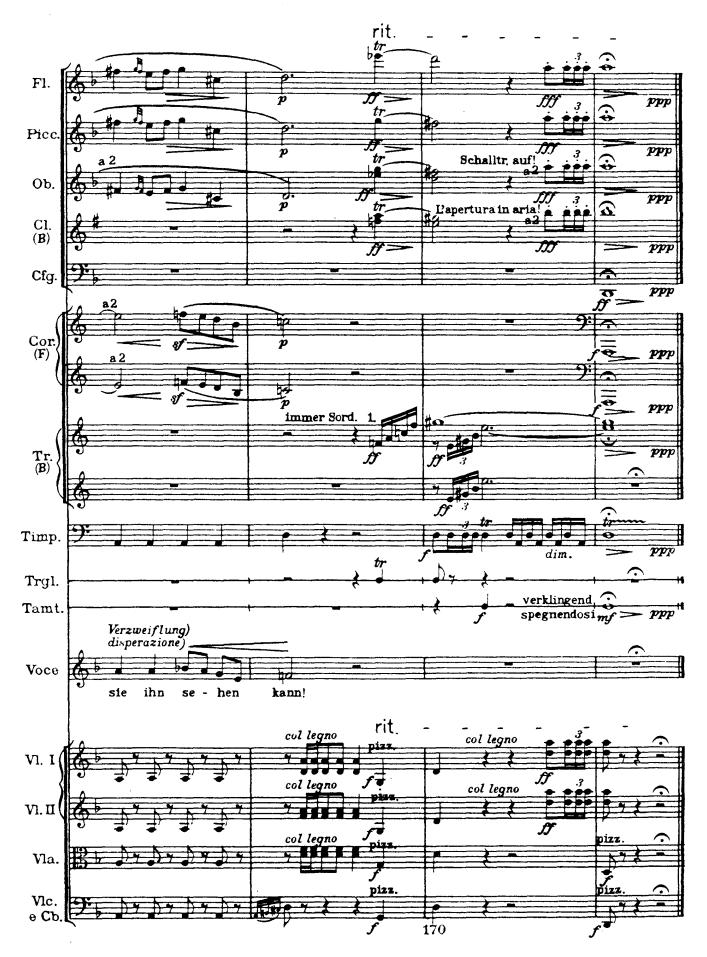

## Revelge

The dead drummer

Poem from Des Knaben Wunderhorn / Setting by Gustav Mahler (July 1899)

1) Piatti attaccati alla Gran Cassa, percossi da una persona

Revelge / 73

76 / Revelge

l'appoggiature quanto più possibile presto

1) Die 2. Spieler setzen ruhig die Dämpfer auf und treten unmerklich ein!
La 2ª meta dei suonatori mettendo la sordina senza dare alcuno accorgimento cominciano a suonare!

2) Becken an der Trommel befestigt Piatti attaccati alla cassa