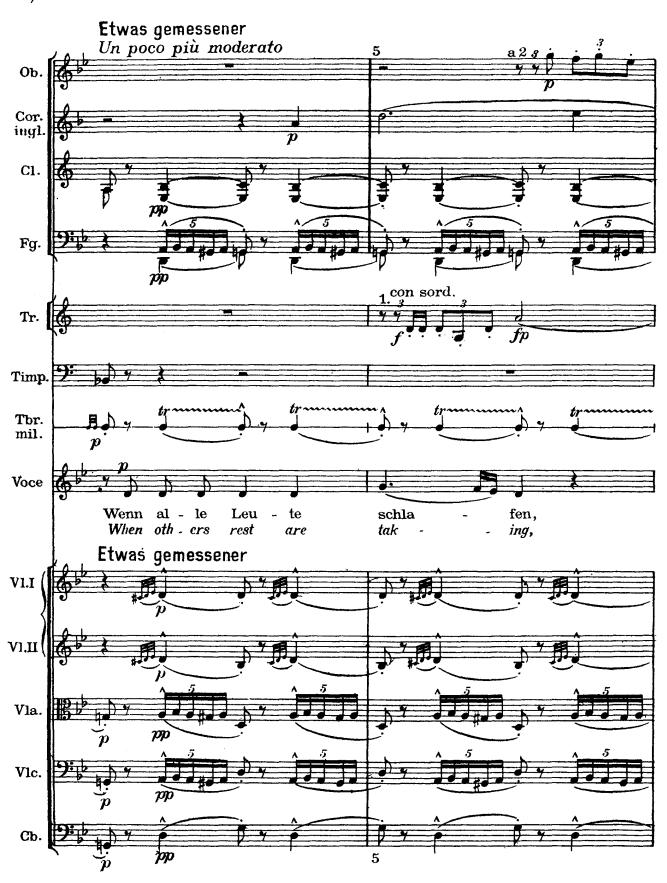

## Der Schildwache Nachtlied

The sentinel's nightsong

Anmerkung für den Dirigenten:Die kleinen Holzbläserfiguren werden ohne Rücksicht auf das allgemeine Ritenuto schneller, nämlich entsprechend dem früheren Tempo ausgeführt.

Nota per il d'irettore d'orchestra. Le piccole figure segnate ai legni si facciano eseguire sem pre in tempo, leggere e veloci, senza alcun riguardo in rapporto al tempo ritenuto conforme alla canzone.

Note to the conductor: Regardless of the general ritenuto, the small figures given to the woodwinds should be played quicker i.e. in a tempo corresponding to the former one.