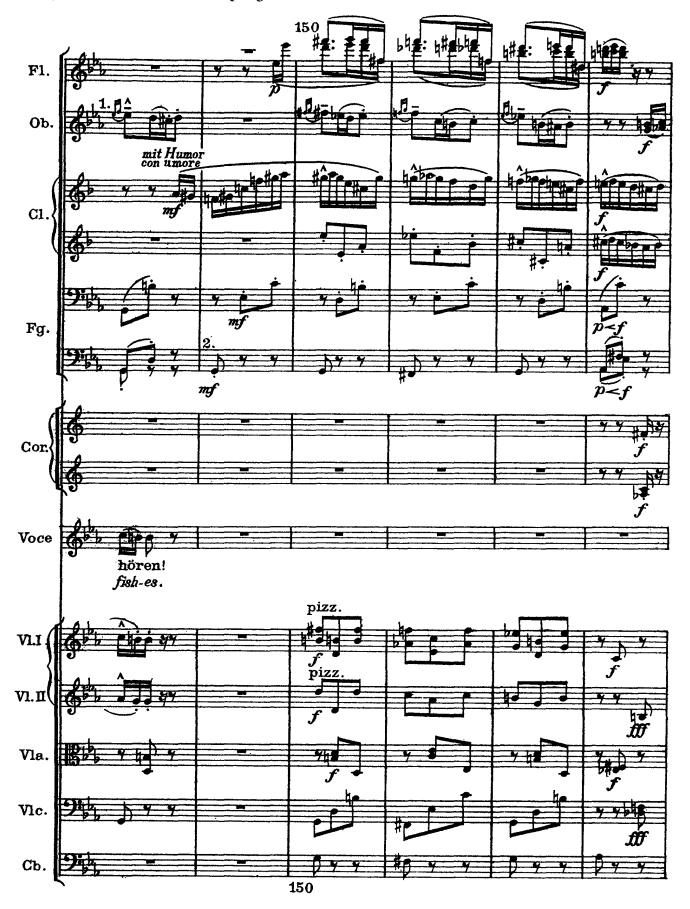

tore d'orchestra. Le piccole figure segnate ai legni si facciano eseguire sem pre in tempo, leggere e veloci, senza alcun riguardo in rapporto al tempo ritenuto conforme alla canzone.

Note to the conductor: Regardless of the general ritenuto, the small figures given to the woodwinds should be played quicker i.e. in a tempo corresponding to the former one.









































## Verlorne Müh'

## Labor lost





























## Trost im Unglück

Solace in sorrow











































## Wer hat dies Liedel erdacht?

. . . Up there on the hill . . .























## Das irdische Leben

Earthly life





















































## Des Antonius von Padua Fischpredigt







25













































## Rheinlegendchen

Little legend of the Rhine



























## Lied des Verfolgten im Turm

Song of the persecuted man in the tower





































































## Wo die schönen Trompeten blasen

Where the beautiful trumpets blow































## Lob des hohen Verstands

In praise of lofty intelligence































## Revelge

The dead drummer

Poem from Des Knaben Wunderhorn / Setting by Gustav Mahler (July 1899)















1) Piatti attaccati alla Gran Cassa, percossi da una persona













Revelge / 73







76 / Revelge









l'appoggiature quanto più possibile presto





























1) Die 2. Spieler setzen ruhig die Dämpfer auf und treten unmerklich ein!
L