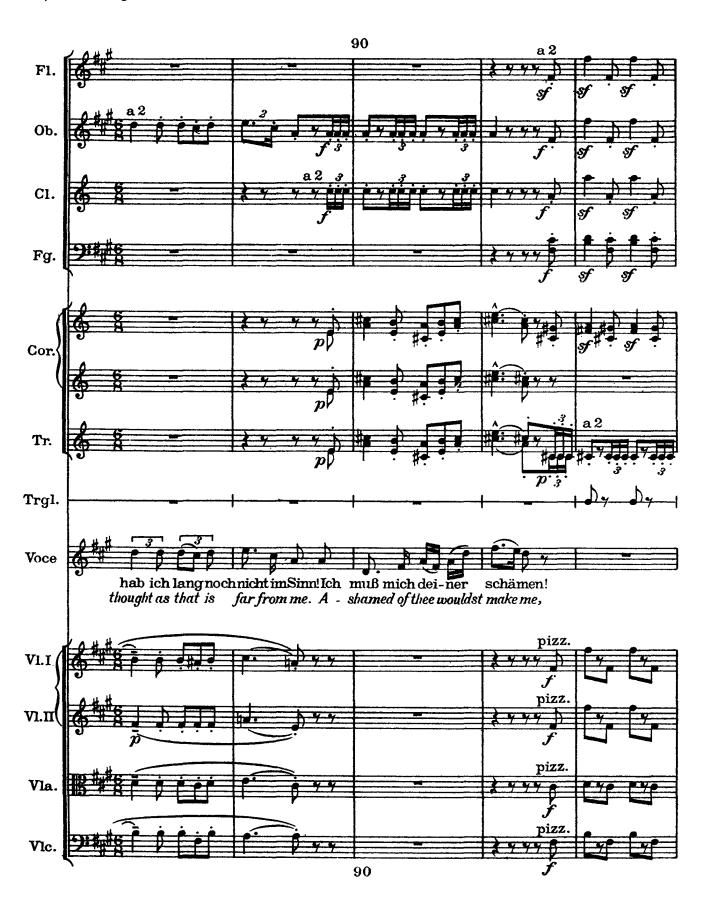

## Revelge

The dead drummer

Poem from Des Knaben Wunderhorn / Setting by Gustav Mahler (July 1899)

1) Piatti attaccati alla Gran Cassa, percossi da una persona

Revelge / 73

76 / Revelge

l'appoggiature quanto più possibile presto