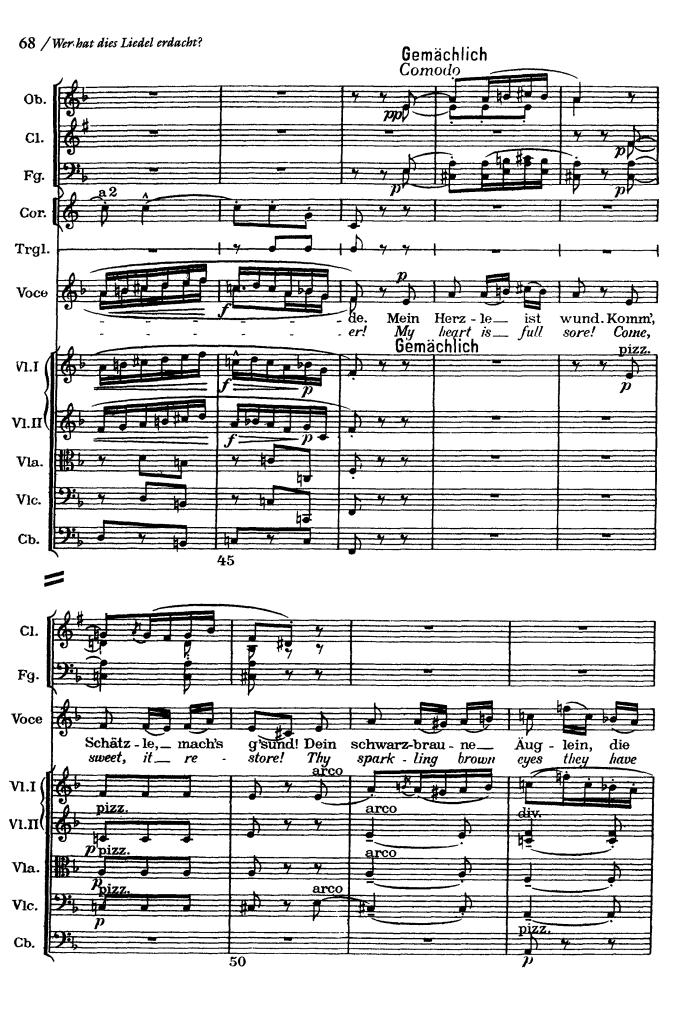

für den Dirigenten:Die kleinen Holzbläserfiguren werden ohne Rücksicht auf das allgemeine Ritenuto schneller, nämlich entsprechend dem früheren Tempo ausgeführt.

Nota per il d'irettore d'orchestra. Le piccole figure segnate ai legni si facciano eseguire sem pre in tempo, leggere e veloci, senza alcun riguardo in rapporto al tempo ritenuto conforme alla canzone.

Note to the conductor: Regardless of the general ritenuto, the small figures given to the woodwinds should be played quicker i.e. in a tempo corresponding to the former one.









































## Verlorne Müh'

## Labor lost





























## Trost im Unglück

Solace in sorrow











































## Wer hat dies Liedel erdacht?

. . . Up there on the hill . . .























## Das irdische Leben

Earthly life





















































## Des Antonius von Padua Fischpredigt







25













































## Rheinlegendchen

Little legend of the Rhine



























## Lied des Verfolgten im Turm

Song of the persecuted man in the tower





































































## Wo die schönen Trompeten blasen

Where the beautiful trumpets blow































## Lob des hohen Verstands

In praise of lofty intelligence































## Revelge

The dead drummer

Poem from Des Knaben Wunderhorn / Setting by Gustav Mahler (July 1899)















1) Piatti attaccati alla Gran Cassa, percossi da una persona













Revelge