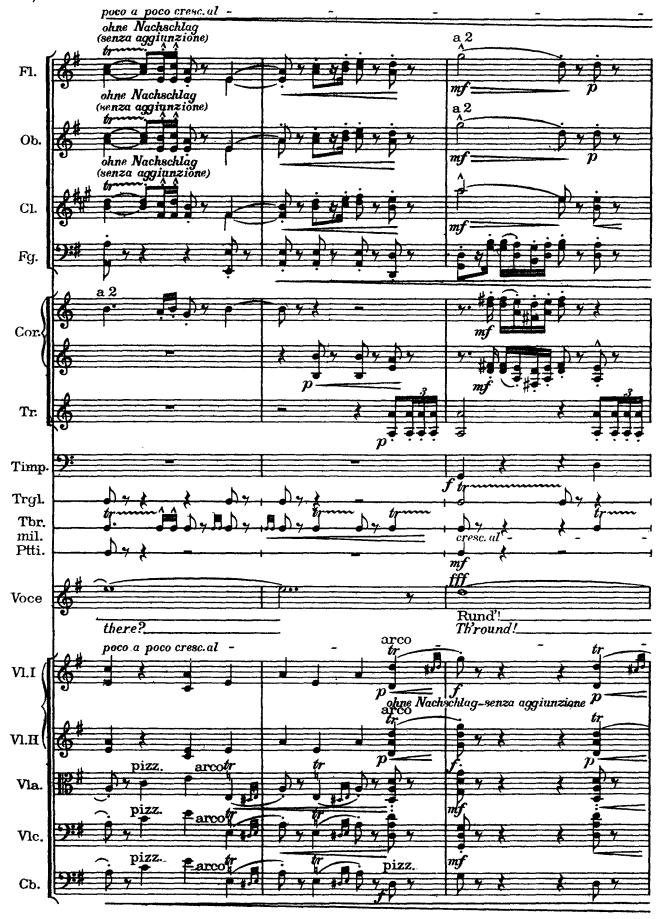

## Revelge

The dead drummer

Poem from Des Knaben Wunderhorn / Setting by Gustav Mahler (July 1899)

1) Piatti attaccati alla Gran Cassa, percossi da una persona

Revelge / 73

76 / Revelge

l'appoggiature quanto più possibile presto