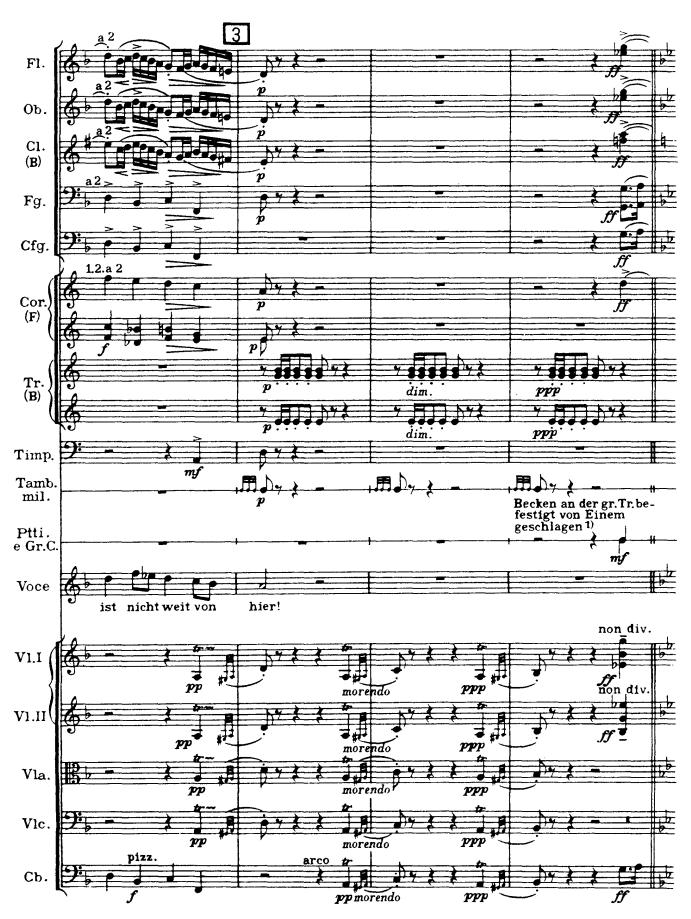

## Revelge

The dead drummer

Poem from Des Knaben Wunderhorn / Setting by Gustav Mahler (July 1899)

1) Piatti attaccati alla Gran Cassa, percossi da una persona

Revelge / 73

76 / Revelge

l'appoggiature quanto più possibile presto

1) Die 2. Spieler setzen ruhig die Dämpfer auf und treten unmerklich ein!
La 2ª meta dei suonatori mettendo la sordina senza dare alcuno accorgimento cominciano a suonare!

2) Becken an der Trommel befestigt Piatti attaccati alla cassa