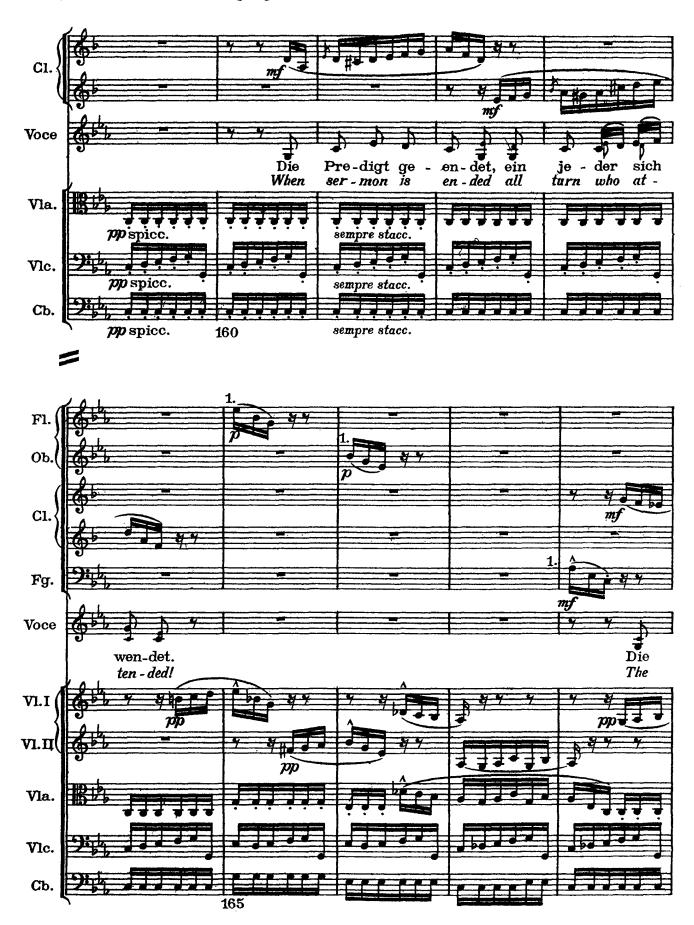

d'orchestra. Le piccole figure segnate ai legni si facciano eseguire sem pre in tempo, leggere e veloci, senza alcun riguardo in rapporto al tempo ritenuto conforme alla canzone.

Note to the conductor: Regardless of the general ritenuto, the small figures given to the woodwinds should be played quicker i.e. in a tempo corresponding to the former one.









































## Verlorne Müh'

## Labor lost





























## Trost im Unglück

Solace in sorrow











































## Wer hat dies Liedel erdacht?

. . . Up there on the hill . . .























## Das irdische Leben

Earthly life





















































## Des Antonius von Padua Fischpredigt







25













































## Rheinlegendchen

Little legend of the Rhine



























## Lied des Verfolgten im Turm

Song of the persecuted man in the tower





































































## Wo die schönen Trompeten blasen

Where the beautiful trumpets blow































## Lob des hohen Verstands

In praise of lofty intelligence































## Revelge

The dead drummer

Poem from Des Knaben Wunderhorn / Setting by Gustav Mahler (July 1899)















1) Piatti attaccati alla Gran Cassa, percossi da una persona













Revelge / 73







76 / Revelge









l'appoggiature quanto più possibile presto





























1) Die 2. Spieler setzen ruhig die Dämpfer auf und treten unmerklich ein!
La 2ª