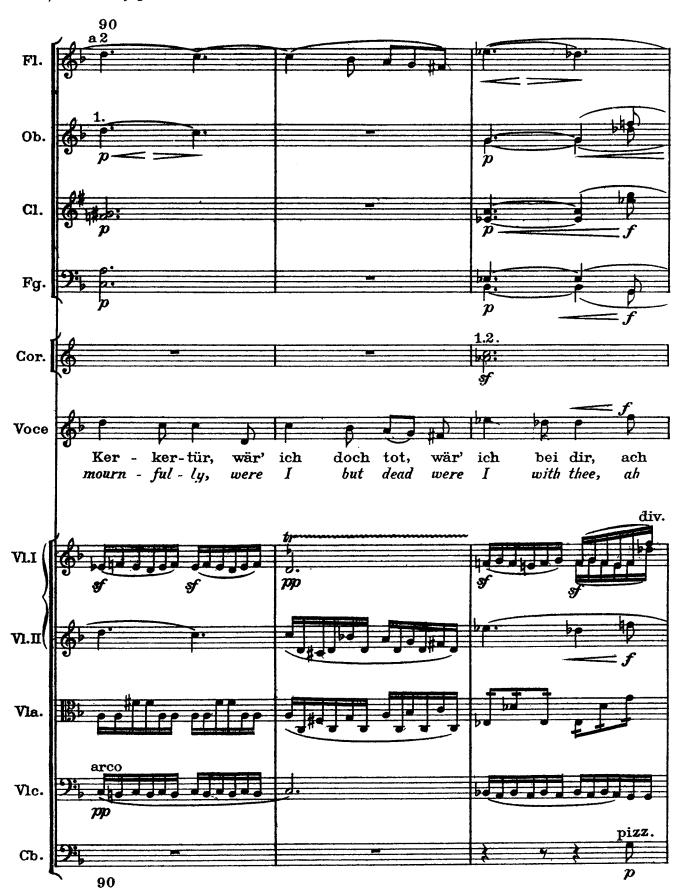

## Revelge

The dead drummer

Poem from Des Knaben Wunderhorn / Setting by Gustav Mahler (July 1899)

1) Piatti attaccati alla Gran Cassa, percossi da una persona

Revelge / 73

76 / Revelge

l'appoggiature quanto più possibile presto