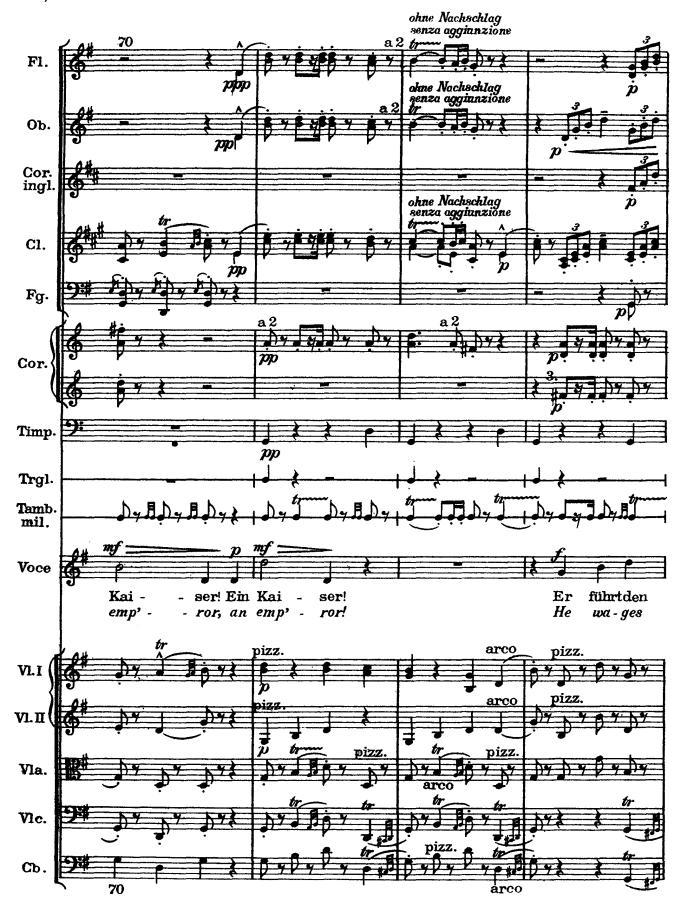

## Revelge

The dead drummer

Poem from Des Knaben Wunderhorn / Setting by Gustav Mahler (July 1899)

1) Piatti attaccati alla Gran Cassa, percossi da una persona

Revelge / 73

76 / Revelge

l'appoggiature quanto più possibile presto