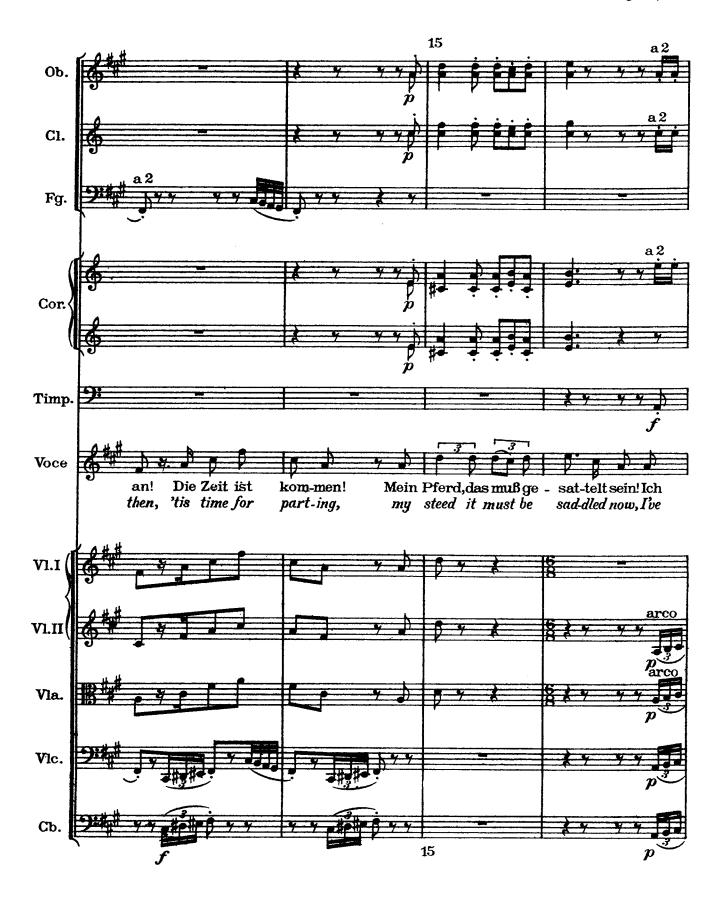

## Revelge

The dead drummer

Poem from Des Knaben Wunderhorn / Setting by Gustav Mahler (July 1899)

1) Piatti attaccati alla Gran Cassa, percossi da una persona

Revelge / 73

76 / Revelge

l'appoggiature quanto più possibile presto