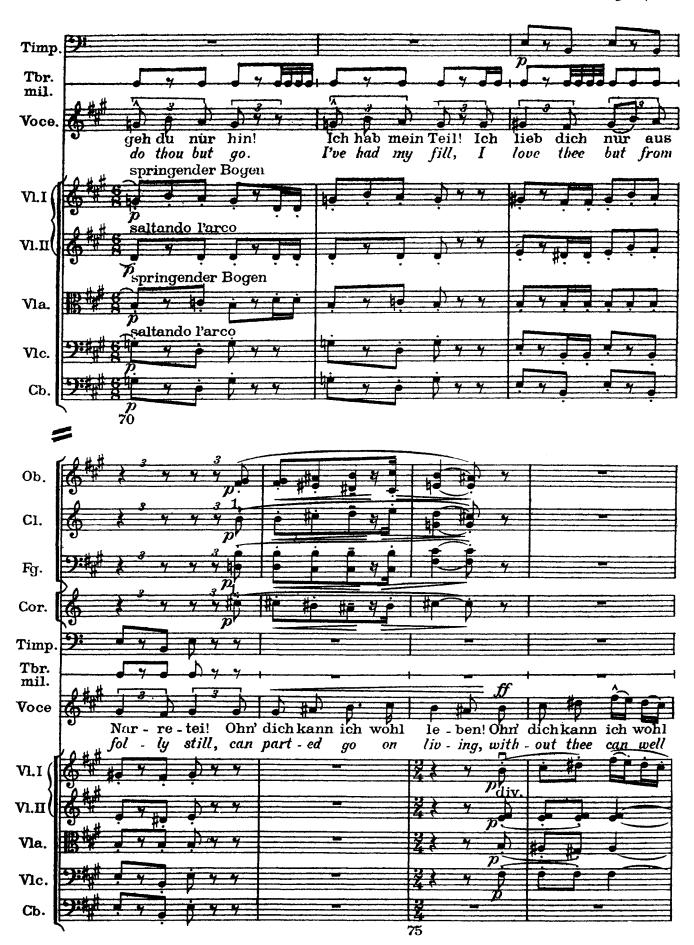

## Revelge

The dead drummer

Poem from Des Knaben Wunderhorn / Setting by Gustav Mahler (July 1899)

1) Piatti attaccati alla Gran Cassa, percossi da una persona

Revelge / 73

76 / Revelge

l'appoggiature quanto più possibile presto