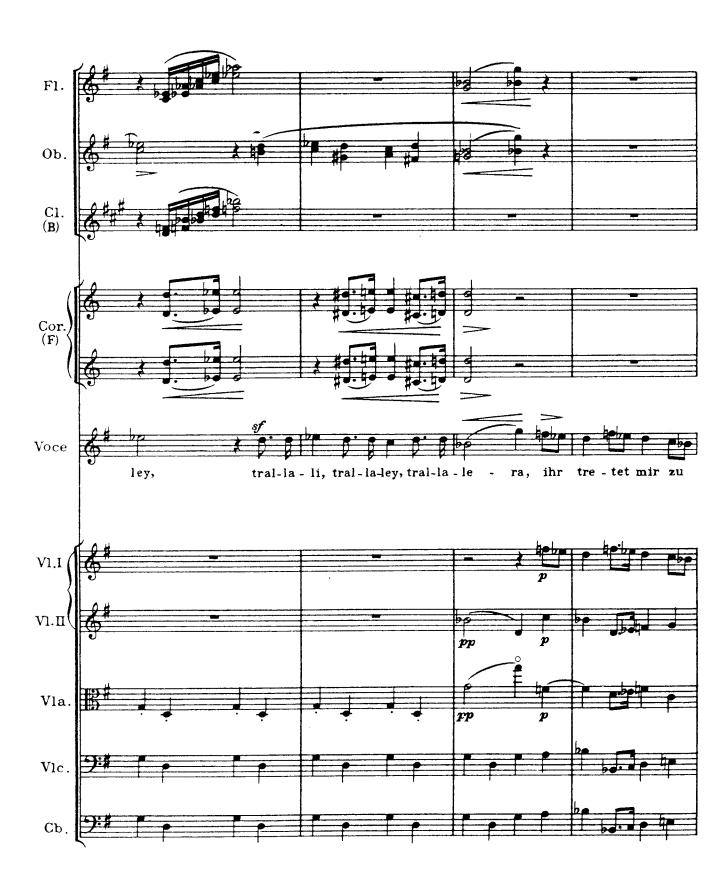

## Revelge

The dead drummer

Poem from Des Knaben Wunderhorn / Setting by Gustav Mahler (July 1899)

1) Piatti attaccati alla Gran Cassa, percossi da una persona

Revelge / 73

76 / Revelge

l'appoggiature quanto più possibile presto