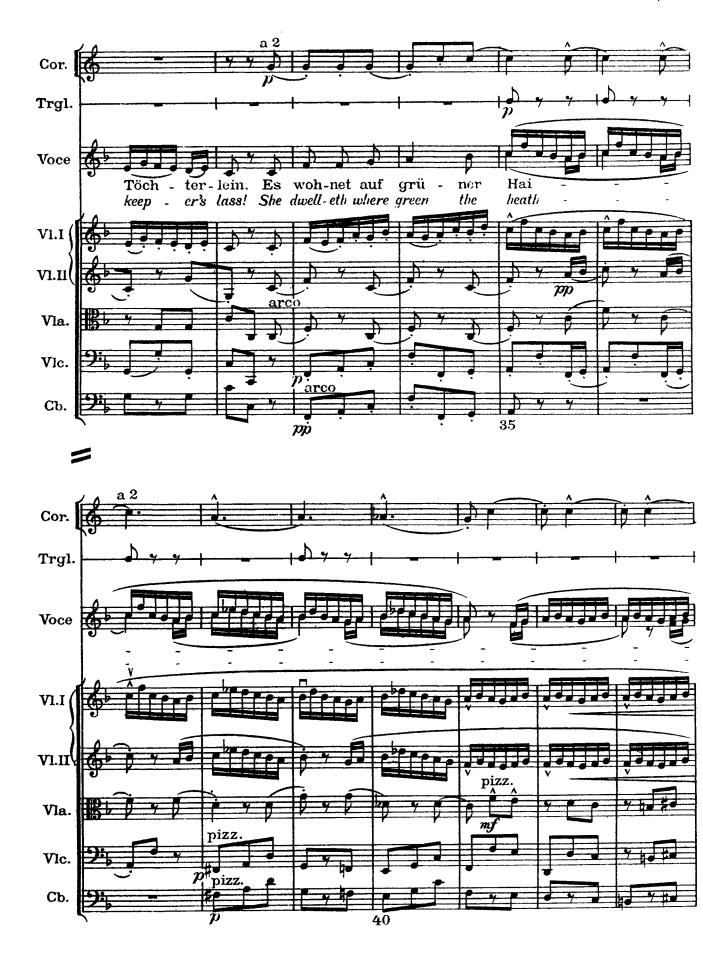

g für den Dirigenten:Die kleinen Holzbläserfiguren werden ohne Rücksicht auf das allgemeine Ritenuto schneller, nämlich entsprechend dem früheren Tempo ausgeführt.

Nota per il d'irettore d'orchestra. Le piccole figure segnate ai legni si facciano eseguire sem pre in tempo, leggere e veloci, senza alcun riguardo in rapporto al tempo ritenuto conforme alla canzone.

Note to the conductor: Regardless of the general ritenuto, the small figures given to the woodwinds should be played quicker i.e. in a tempo corresponding to the former one.









































## Verlorne Müh'

## Labor lost





























## Trost im Unglück

Solace in sorrow











































## Wer hat dies Liedel erdacht?

. . . Up there on the hill . . .























## Das irdische Leben

Earthly life





















































## Des Antonius von Padua Fischpredigt







25













































## Rheinlegendchen

Little legend of the Rhine



























## Lied des Verfolgten im Turm

Song of the persecuted man in the tower





































































## Wo die schönen Trompeten blasen

Where the beautiful trumpets blow































## Lob des hohen Verstands

In praise of lofty intelligence































## Revelge

The dead drummer

Poem from Des Knaben Wunderhorn / Setting by Gustav Mahler (July 1899)















1) Piatti attaccati alla Gran Cassa, percossi da una persona













Revelg