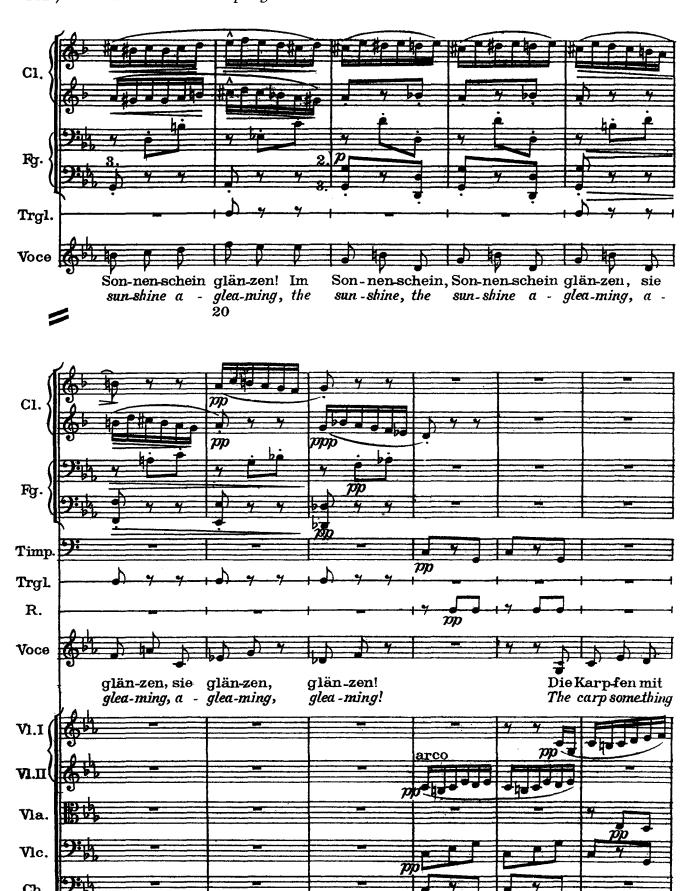

empo ausgeführt.

Nota per il d'irettore d'orchestra. Le piccole figure segnate ai legni si facciano eseguire sem pre in tempo, leggere e veloci, senza alcun riguardo in rapporto al tempo ritenuto conforme alla canzone.

Note to the conductor: Regardless of the general ritenuto, the small figures given to the woodwinds should be played quicker i.e. in a tempo corresponding to the former one.









































## Verlorne Müh'

## Labor lost





























## Trost im Unglück

Solace in sorrow











































## Wer hat dies Liedel erdacht?

. . . Up there on the hill . . .























## Das irdische Leben

Earthly life





















































## Des Antonius von Padua Fischpredigt







25













































## Rheinlegendchen

Little legend of the Rhine



























## Lied des Verfolgten im Turm

Song of the persecuted man in the tower





































































## Wo die schönen Trompeten blasen

Where the beautiful trumpets blow































## Lob des hohen Verstands

In praise of lofty intelligence































## Revelge

The dead drummer

Poem from Des Knaben Wunderhorn / Setting by Gustav Mahler (July 1899)















1) Piatti attaccati alla Gran Cassa, percossi da una persona













Revelge / 73







76 / Revelge









l'appoggiature quanto più possibile presto





























1) Die 2. Spieler setzen ruhig die Dämp