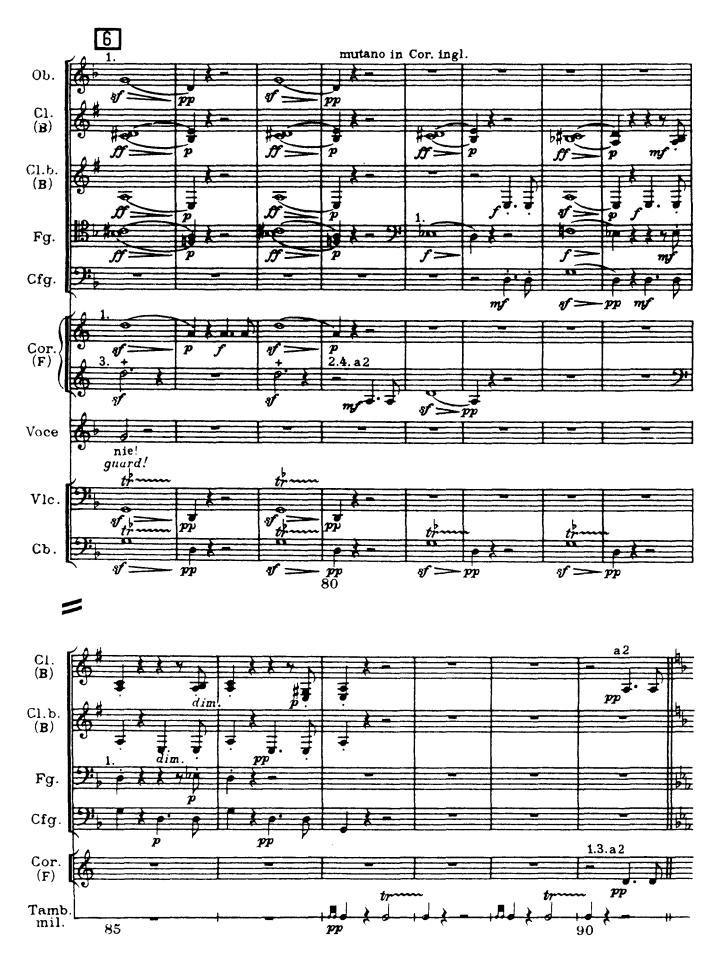

## Revelge

The dead drummer

Poem from Des Knaben Wunderhorn / Setting by Gustav Mahler (July 1899)

1) Piatti attaccati alla Gran Cassa, percossi da una persona

Revelge / 73

76 / Revelge

l'appoggiature quanto più possibile presto

1) Die 2. Spieler setzen ruhig die Dämpfer auf und treten unmerklich ein!
La 2ª meta dei suonatori mettendo la sordina senza dare alcuno accorgimento cominciano a suonare!

2) Becken an der Trommel befestigt Piatti attaccati alla cassa