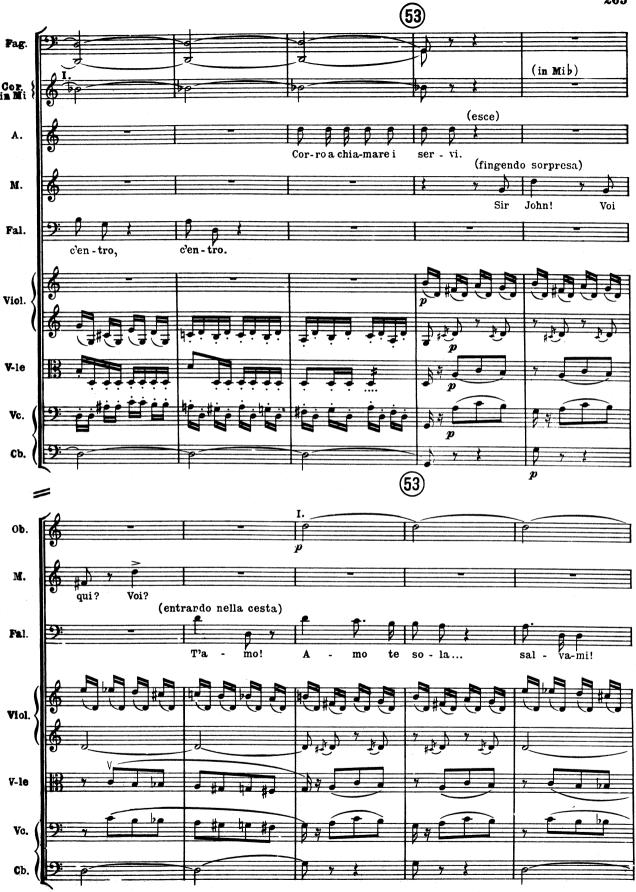

## Una sala nella casa di Ford.

Ampia finestra nel fondo. Porta a destra, porta a sinistra e un'altra porta verso l'angolo di destra nel fondo che riesce sulla scala. Un'altra scala nell'angolo del fondo a sinistra. Dal gran finestrone spalancato si vede il giardino. Un paravento chiuso sta appoggiato alla parete di sinistra accanto ad un vasto camino. Armadio addossato alla parete di destra. Un tavolino, una cassapanca. Lungo le pareti un seggiolone e qualche scranna. Sul seggiolone un liuto. Sul tavolo dei fiori.