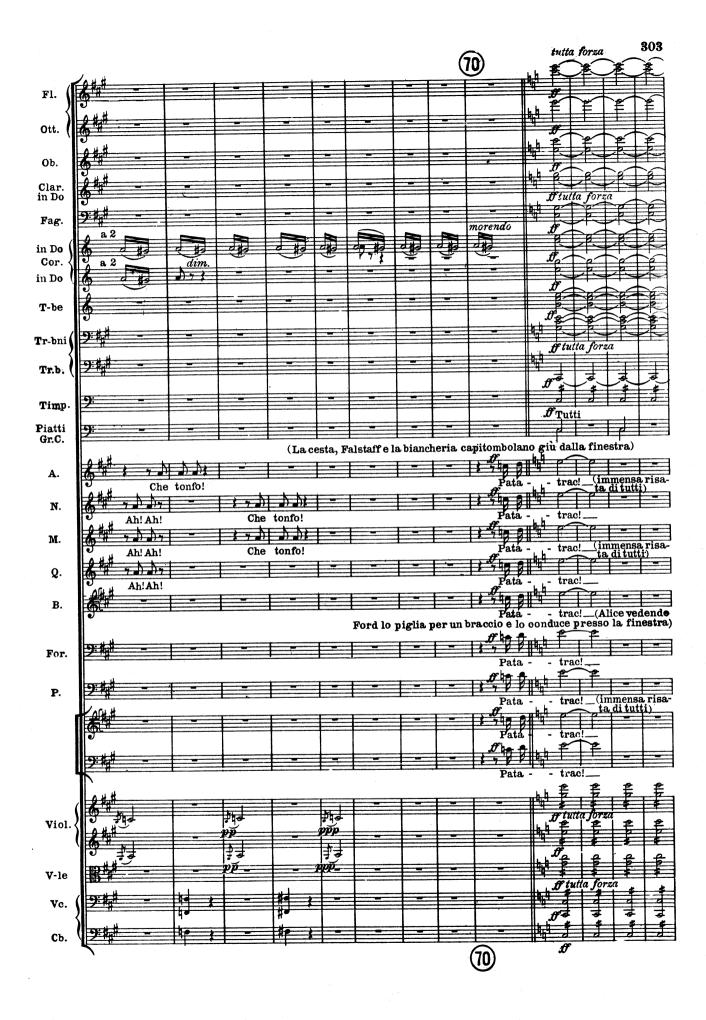

## Una sala nella casa di Ford.

Ampia finestra nel fondo. Porta a destra, porta a sinistra e un'altra porta verso l'angolo di destra nel fondo che riesce sulla scala. Un'altra scala nell'angolo del fondo a sinistra. Dal gran finestrone spalancato si vede il giardino. Un paravento chiuso sta appoggiato alla parete di sinistra accanto ad un vasto camino. Armadio addossato alla parete di destra. Un tavolino, una cassapanca. Lungo le pareti un seggiolone e qualche scranna. Sul seggiolone un liuto. Sul tavolo dei fiori.