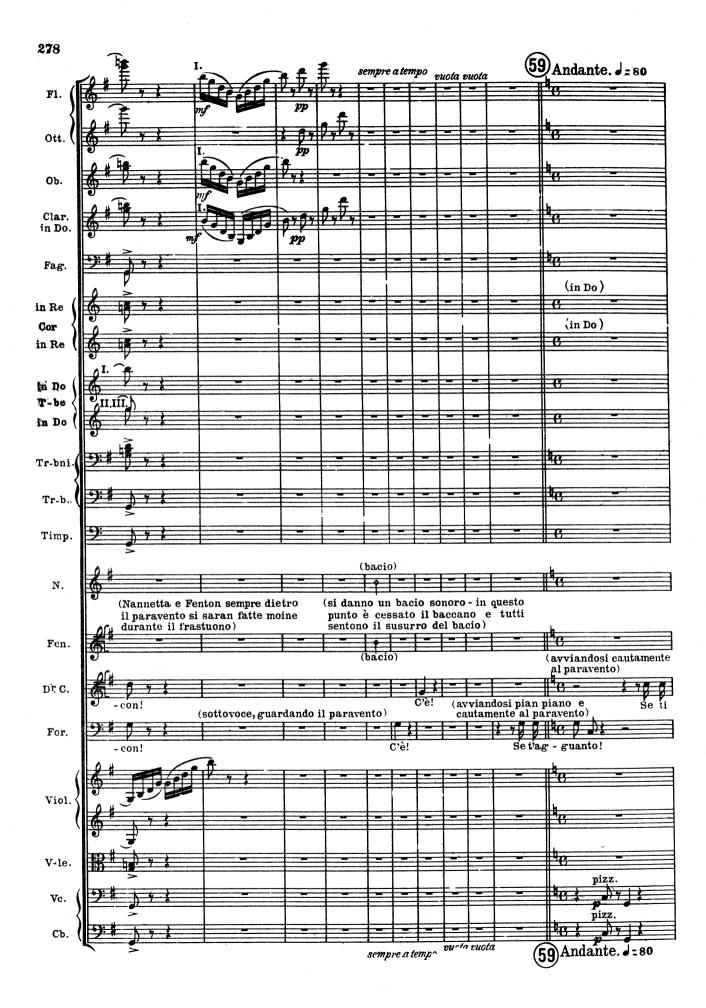

## Una sala nella casa di Ford.

Ampia finestra nel fondo. Porta a destra, porta a sinistra e un'altra porta verso l'angolo di destra nel fondo che riesce sulla scala. Un'altra scala nell'angolo del fondo a sinistra. Dal gran finestrone spalancato si vede il giardino. Un paravento chiuso sta appoggiato alla parete di sinistra accanto ad un vasto camino. Armadio addossato alla parete di destra. Un tavolino, una cassapanca. Lungo le pareti un seggiolone e qualche scranna. Sul seggiolone un liuto. Sul tavolo dei fiori.