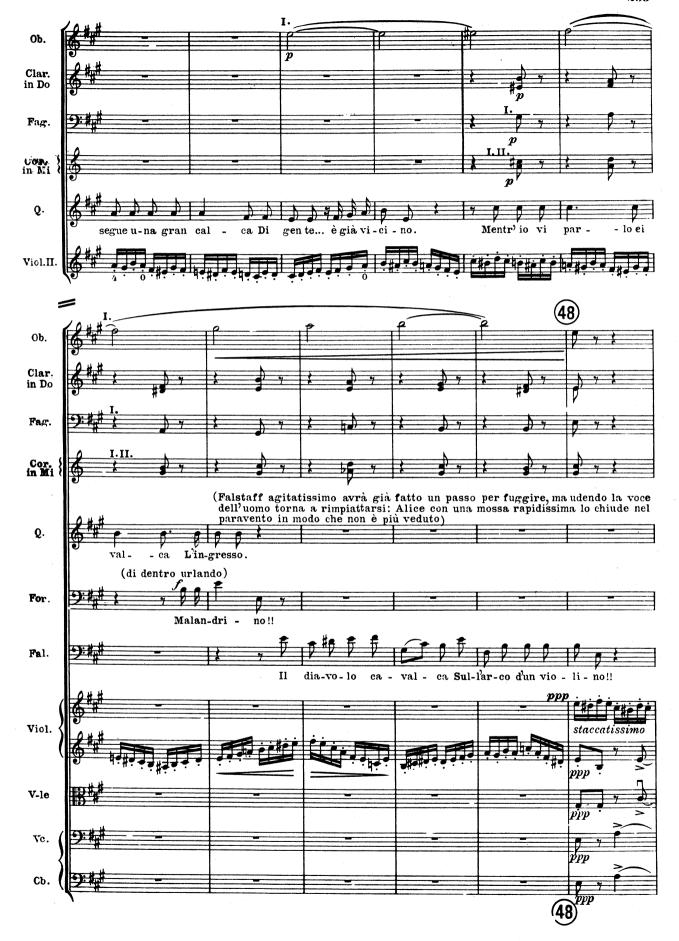

## Una sala nella casa di Ford.

Ampia finestra nel fondo. Porta a destra, porta a sinistra e un'altra porta verso l'angolo di destra nel fondo che riesce sulla scala. Un'altra scala nell'angolo del fondo a sinistra. Dal gran finestrone spalancato si vede il giardino. Un paravento chiuso sta appoggiato alla parete di sinistra accanto ad un vasto camino. Armadio addossato alla parete di destra. Un tavolino, una cassapanca. Lungo le pareti un seggiolone e qualche scranna. Sul seggiolone un liuto. Sul tavolo dei fiori.