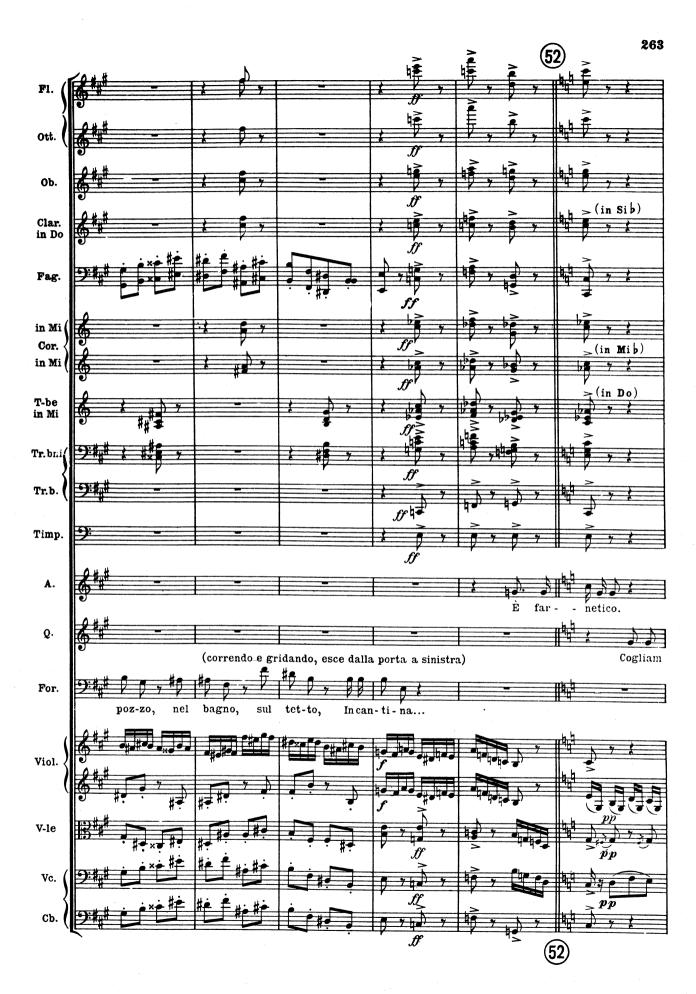

## Una sala nella casa di Ford.

Ampia finestra nel fondo. Porta a destra, porta a sinistra e un'altra porta verso l'angolo di destra nel fondo che riesce sulla scala. Un'altra scala nell'angolo del fondo a sinistra. Dal gran finestrone spalancato si vede il giardino. Un paravento chiuso sta appoggiato alla parete di sinistra accanto ad un vasto camino. Armadio addossato alla parete di destra. Un tavolino, una cassapanca. Lungo le pareti un seggiolone e qualche scranna. Sul seggiolone un liuto. Sul tavolo dei fiori.