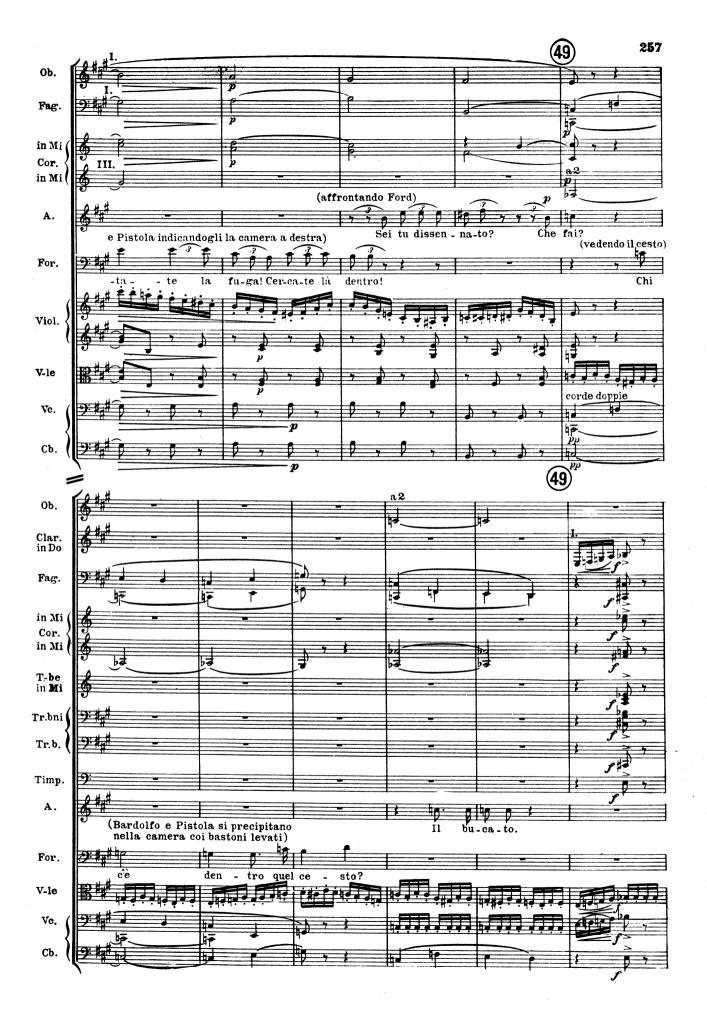

## Una sala nella casa di Ford.

Ampia finestra nel fondo. Porta a destra, porta a sinistra e un'altra porta verso l'angolo di destra nel fondo che riesce sulla scala. Un'altra scala nell'angolo del fondo a sinistra. Dal gran finestrone spalancato si vede il giardino. Un paravento chiuso sta appoggiato alla parete di sinistra accanto ad un vasto camino. Armadio addossato alla parete di destra. Un tavolino, una cassapanca. Lungo le pareti un seggiolone e qualche scranna. Sul seggiolone un liuto. Sul tavolo dei fiori.