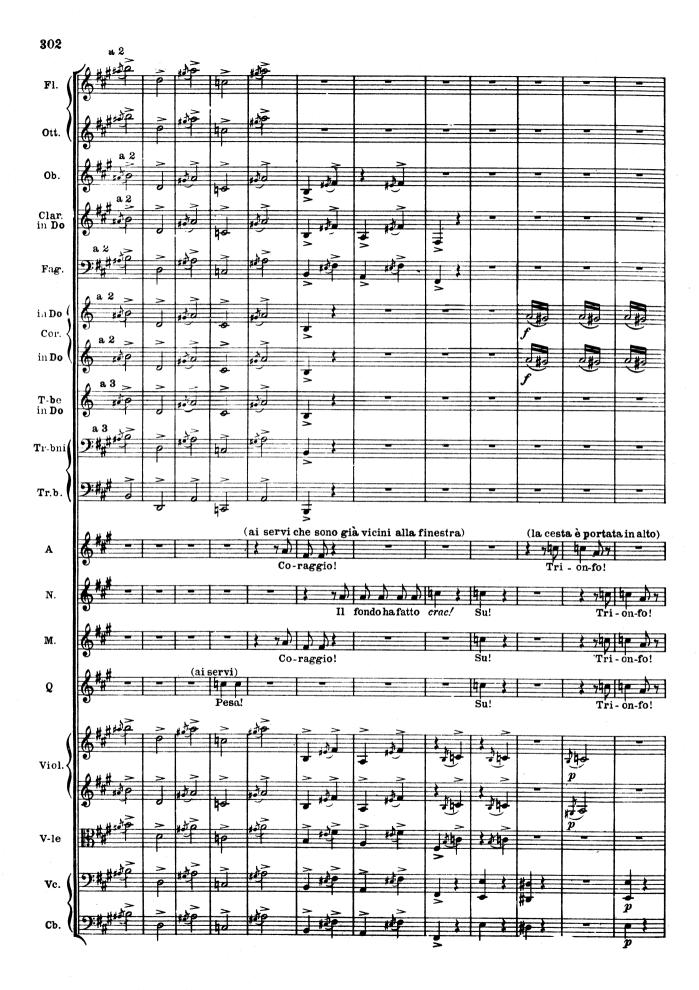

## Una sala nella casa di Ford.

Ampia finestra nel fondo. Porta a destra, porta a sinistra e un'altra porta verso l'angolo di destra nel fondo che riesce sulla scala. Un'altra scala nell'angolo del fondo a sinistra. Dal gran finestrone spalancato si vede il giardino. Un paravento chiuso sta appoggiato alla parete di sinistra accanto ad un vasto camino. Armadio addossato alla parete di destra. Un tavolino, una cassapanca. Lungo le pareti un seggiolone e qualche scranna. Sul seggiolone un liuto. Sul tavolo dei fiori.