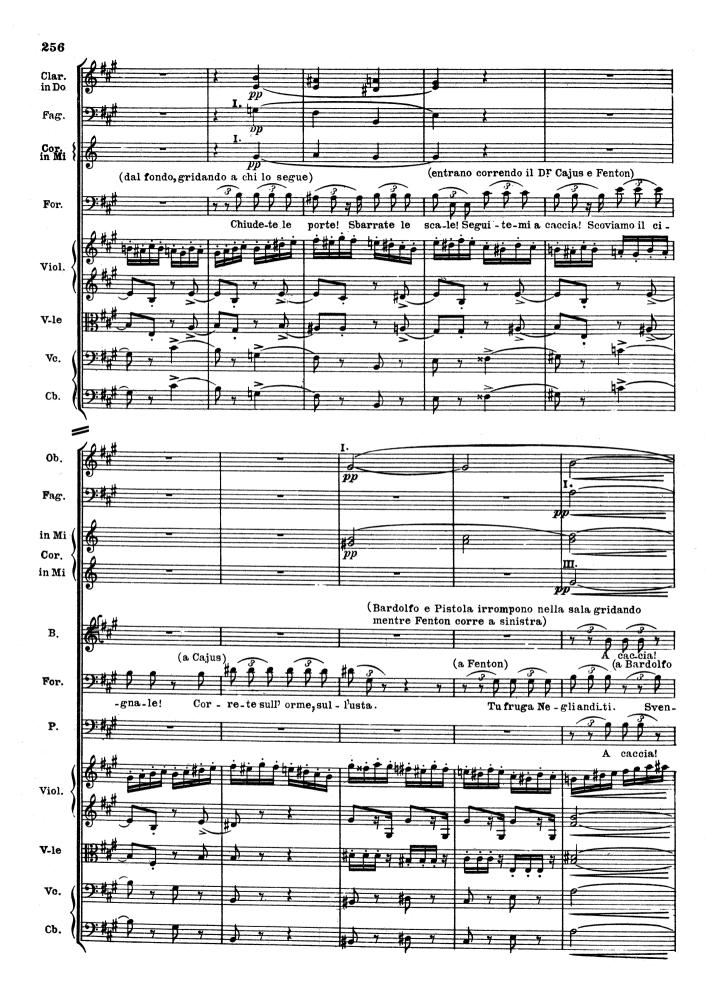

## Una sala nella casa di Ford.

Ampia finestra nel fondo. Porta a destra, porta a sinistra e un'altra porta verso l'angolo di destra nel fondo che riesce sulla scala. Un'altra scala nell'angolo del fondo a sinistra. Dal gran finestrone spalancato si vede il giardino. Un paravento chiuso sta appoggiato alla parete di sinistra accanto ad un vasto camino. Armadio addossato alla parete di destra. Un tavolino, una cassapanca. Lungo le pareti un seggiolone e qualche scranna. Sul seggiolone un liuto. Sul tavolo dei fiori.