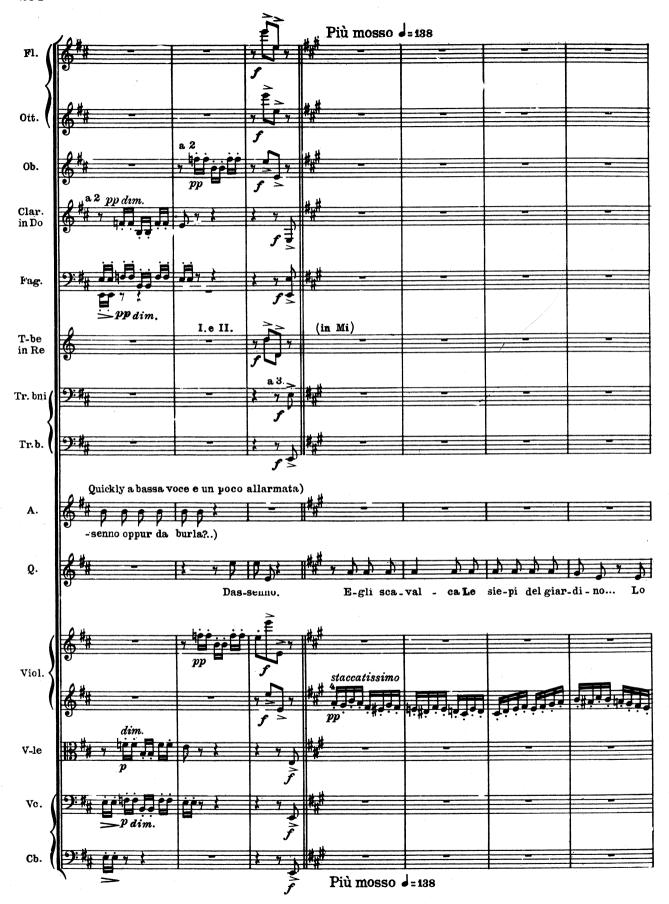

## Una sala nella casa di Ford.

Ampia finestra nel fondo. Porta a destra, porta a sinistra e un'altra porta verso l'angolo di destra nel fondo che riesce sulla scala. Un'altra scala nell'angolo del fondo a sinistra. Dal gran finestrone spalancato si vede il giardino. Un paravento chiuso sta appoggiato alla parete di sinistra accanto ad un vasto camino. Armadio addossato alla parete di destra. Un tavolino, una cassapanca. Lungo le pareti un seggiolone e qualche scranna. Sul seggiolone un liuto. Sul tavolo dei fiori.