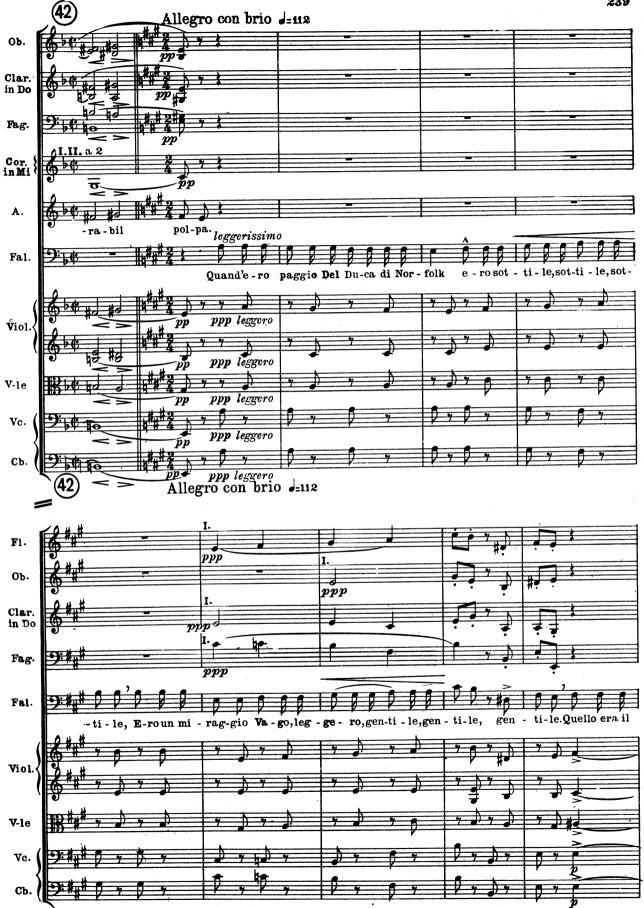

## Una sala nella casa di Ford.

Ampia finestra nel fondo. Porta a destra, porta a sinistra e un'altra porta verso l'angolo di destra nel fondo che riesce sulla scala. Un'altra scala nell'angolo del fondo a sinistra. Dal gran finestrone spalancato si vede il giardino. Un paravento chiuso sta appoggiato alla parete di sinistra accanto ad un vasto camino. Armadio addossato alla parete di destra. Un tavolino, una cassapanca. Lungo le pareti un seggiolone e qualche scranna. Sul seggiolone un liuto. Sul tavolo dei fiori.