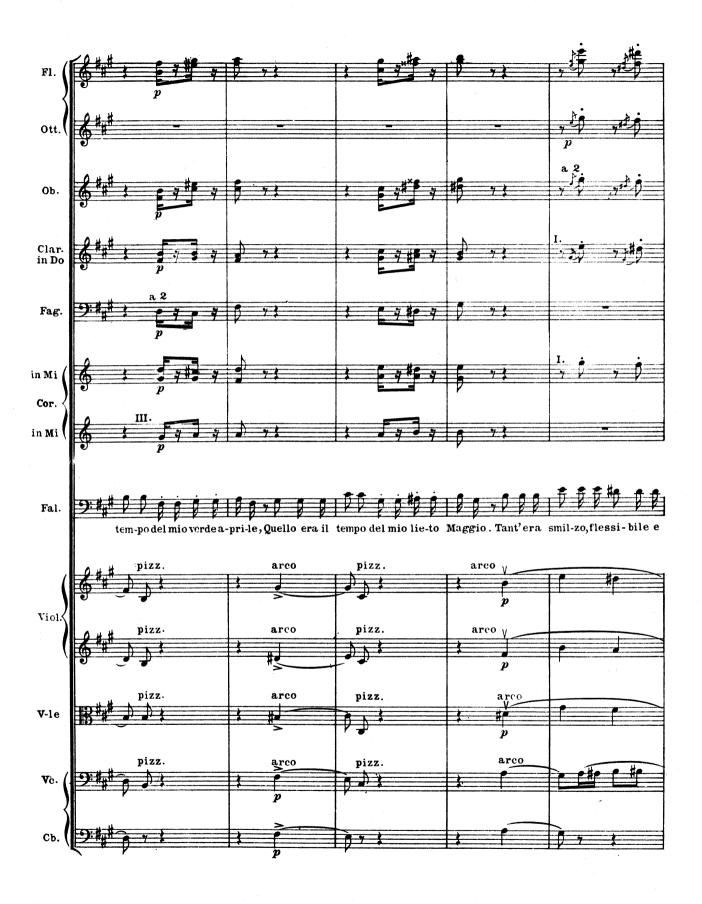

## Una sala nella casa di Ford.

Ampia finestra nel fondo. Porta a destra, porta a sinistra e un'altra porta verso l'angolo di destra nel fondo che riesce sulla scala. Un'altra scala nell'angolo del fondo a sinistra. Dal gran finestrone spalancato si vede il giardino. Un paravento chiuso sta appoggiato alla parete di sinistra accanto ad un vasto camino. Armadio addossato alla parete di destra. Un tavolino, una cassapanca. Lungo le pareti un seggiolone e qualche scranna. Sul seggiolone un liuto. Sul tavolo dei fiori.