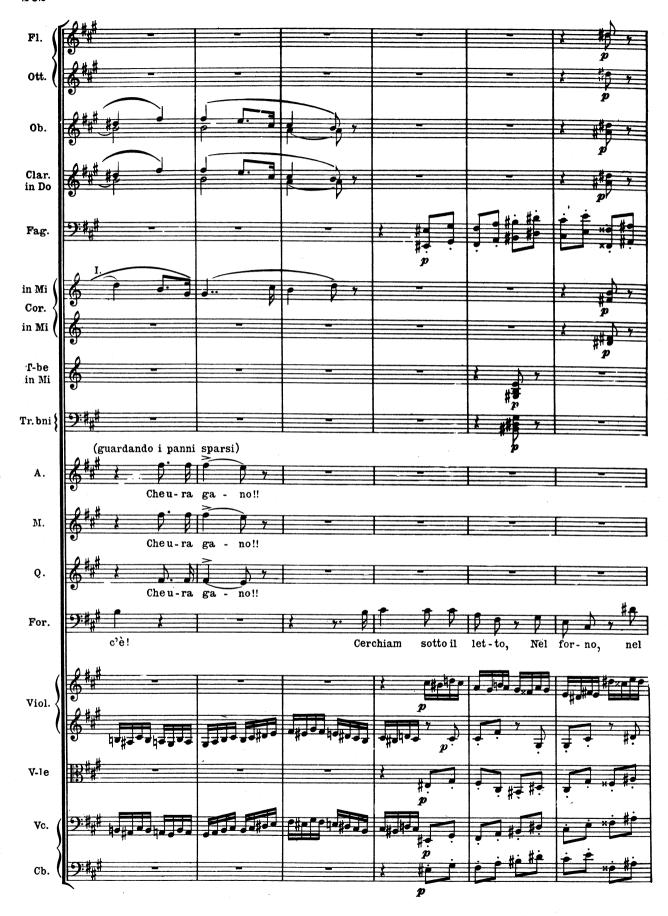

## Una sala nella casa di Ford.

Ampia finestra nel fondo. Porta a destra, porta a sinistra e un'altra porta verso l'angolo di destra nel fondo che riesce sulla scala. Un'altra scala nell'angolo del fondo a sinistra. Dal gran finestrone spalancato si vede il giardino. Un paravento chiuso sta appoggiato alla parete di sinistra accanto ad un vasto camino. Armadio addossato alla parete di destra. Un tavolino, una cassapanca. Lungo le pareti un seggiolone e qualche scranna. Sul seggiolone un liuto. Sul tavolo dei fiori.