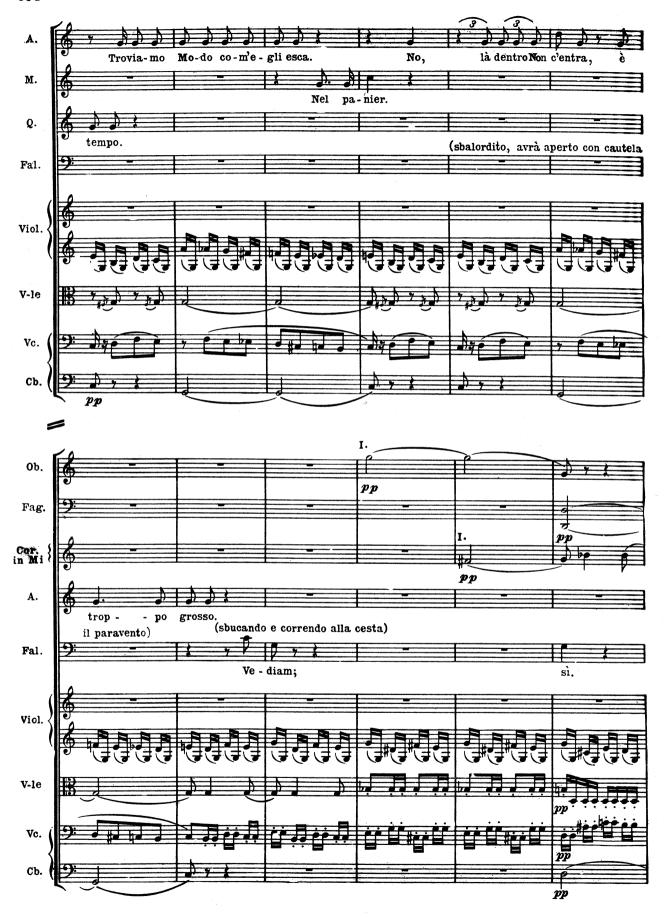

## Una sala nella casa di Ford.

Ampia finestra nel fondo. Porta a destra, porta a sinistra e un'altra porta verso l'angolo di destra nel fondo che riesce sulla scala. Un'altra scala nell'angolo del fondo a sinistra. Dal gran finestrone spalancato si vede il giardino. Un paravento chiuso sta appoggiato alla parete di sinistra accanto ad un vasto camino. Armadio addossato alla parete di destra. Un tavolino, una cassapanca. Lungo le pareti un seggiolone e qualche scranna. Sul seggiolone un liuto. Sul tavolo dei fiori.