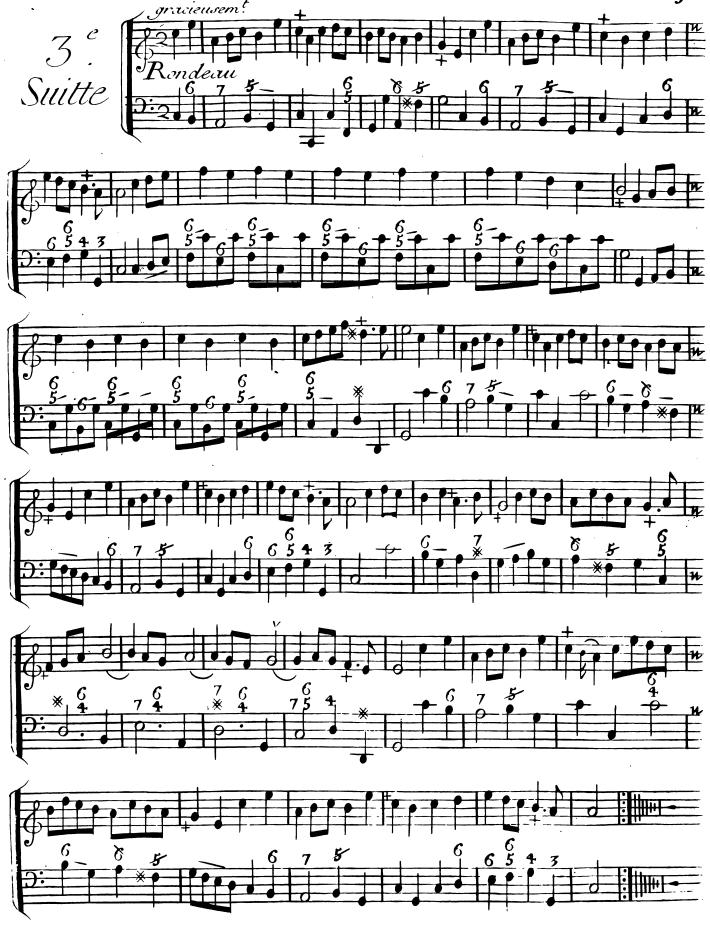

# SUITTE DES VAUDEVILLES

DE

Pour

# LAMUSETTE

Avec

La Basse Continiic qui Conviennent aux Vielles, Fluttes à Beç &c.

Gravé par Math. De Gland Prix 3.11 10.1

**APARIS** 

chez {LeS:BoivinM!riicS:Honoré à la Regle d'Or LeS: le ClercM!riic du Roule à la Croix d'Or Avec Privilege du Rov

#### RECUEIL

## De Pieces choisies pour la Musette PREMIERE SUITTE











































20.











### Copie du Privilege General.

Louis par la grace de Dieu Roy de France et de Navarre, Unos amez et feaux Coner les gens tent nos Cours de Parleint, Mer des Regus ordres de nôtre Hôtel grand Conel Provot de Paris Baillife Seneschaux leurs lieuten "Civile et autres nos justes qu'il apparena Salut\_ notre cheret bien amé le S. Espet L'hilippes Che d'orille l'un de Haut bois de notre Chabre, Nous a fait Remontrer qu'il Serirervit donner au publique pluvieurs Receiil de l'audevilles Menuets Contredances Ctautres airs choisis a justie aplus ieurs parties pour les Muzettes et Vielles de, s'il no plaisoit luy accorder nos lettres de Privileges ur cences se al Ces Cattoco poulant luy donner des marques de la satisfaction que nous avons des services quil nous