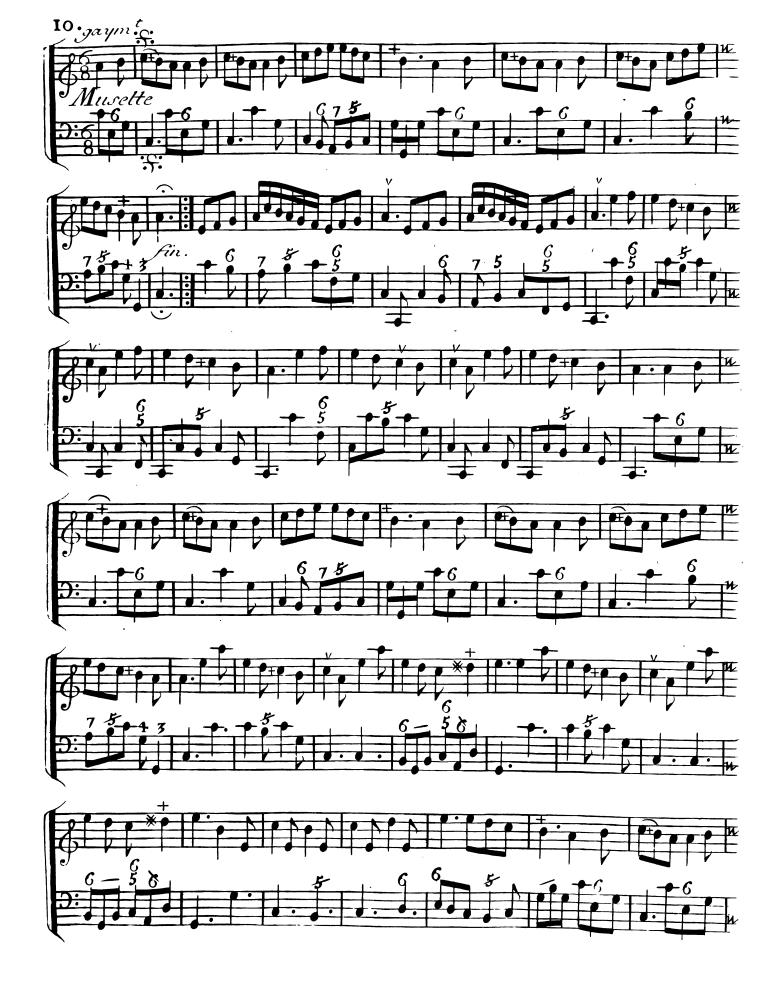

# SUITTE DES VAUDEVILLES

DE

Pour

# LAMUSETTE

Avec

La Basse Continiic qui Conviennent aux Vielles, Fluttes à Beç &c.

Gravé par Math. De Gland Prix 3.11 10.1

**APARIS** 

chez {LeS:BoivinM!riicS:Honoré à la Regle d'Or LeS: le ClercM!riic du Roule à la Croix d'Or Avec Privilege du Rov

#### RECUEIL

## De Pieces choisies pour la Musette PREMIERE SUITTE











































20.











### Copie du Privilege General.

Louis par la grace de Dieu Roy de France et de Navarre, Unos amez et feaux Coner les gens tent nos Cours de Parleint, Mer des Regus ordres de nôtre Hôtel grand Conel Provot de Paris Baillife Seneschaux leurs lieuten "Civile et autres nos justes qu'il apparena Salut\_ notre cheret bien amé le S. Espet L'hilippes Che d'orille l'un de Haut bois de notre Chabre, Nous a fait Remontrer qu'il Serirervit donner au publique pluvieurs Receiil de l'audevilles Menuets Contredances Ctautres airs choisis a justie aplus ieurs parties pour les Muzettes et Vielles de, s'il no plaisoit luy accorder nos lettres de Privileges ur cences se al Ces Cattoco poulant luy donner des marques de la satisfaction que nous avons des services quil nous a