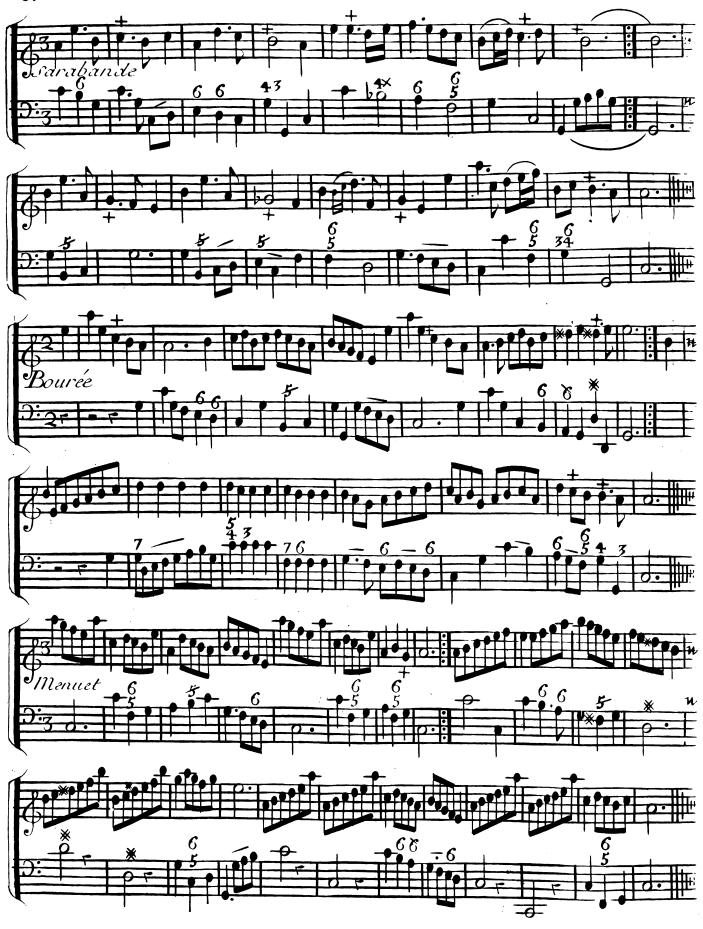

# SUITTE DES VAUDEVILLES

DE

Pour

# LAMUSETTE

Avec

La Basse Continiic qui Conviennent aux Vielles, Fluttes à Beç &c.

Gravé par Math. De Gland Prix 3.11 10.1

**APARIS** 

chez {LeS:BoivinM!riicS:Honoré à la Regle d'Or LeS: le ClercM!riic du Roule à la Croix d'Or Avec Privilege du Rov

#### RECUEIL

## De Pieces choisies pour la Musette PREMIERE SUITTE











































20.











### Copie du Privilege General.

Louis par la grace de Dieu Roy de France et de Navarre, Unos amez et feaux Coner les gens tent nos Cours de Parleint, Mer des Regus ordres de nôtre Hôtel grand Conel Provot de Paris Baillife Seneschaux leurs lieuten "Civile et autres nos justes qu'il apparena Salut\_ notre cheret bien amé le S. Espet L'hilippes Che d'orille l'un de Haut bois de notre Chabre, Nous a fait Remontrer qu'il Serirervit donner au publique pluvieurs Receiil de l'audevilles Menuets Contredances Ctautres airs choisis a justie aplus ieurs parties pour les Muzettes et Vielles de, s'il no plaisoit luy accorder nos lettres de Privileges ur cences se al Ces Cattoco poulant luy donner des marques de la satisfaction que nous avons des services quil n