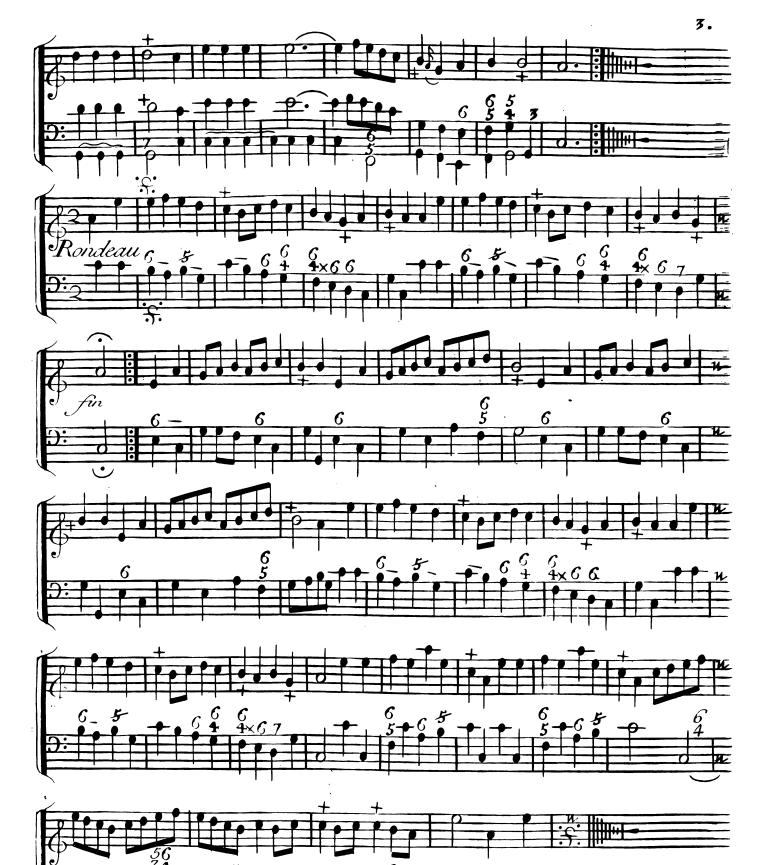

# SUITTE DES VAUDEVILLES

DE

Pour

# LAMUSETTE

Avec

La Basse Continiic qui Conviennent aux Vielles, Fluttes à Beç &c.

Gravé par Math. De Gland Prix 3.11 10.1

**APARIS** 

chez {LeS:BoivinM!riicS:Honoré à la Regle d'Or LeS: le ClercM!riic du Roule à la Croix d'Or Avec Privilege du Rov

#### RECUEIL

## De Pieces choisies pour la Musette PREMIERE SUITTE











































20.











### Copie du Privilege General.

Louis par la grace de Dieu Roy de France et de Navarre, Unos amez et feaux Coner les gens tent nos Cours de Parleint, Mer des Regus ordres de nôtre Hôtel grand Conel Provot de Paris Baillife Seneschaux leurs lieuten "Civile et autres nos justes qu'il apparena Salut\_ notre cheret bien amé le S. Espet L'hilippes Che d'orille l'un de Haut bois de notre Chabre, Nous a fait Remontrer qu'il Serirervit donner au publique pluvieurs Receiil de l'audevilles Menuets Contredances Ctautres airs choisis a justie aplus ieurs parties pour les Muzettes et Vielles de, s'il no plaisoit luy accorder nos lettres de Privileges ur cences se al Ces Cattoco poulant luy donner des marques de la satisfaction que nous avons des ser