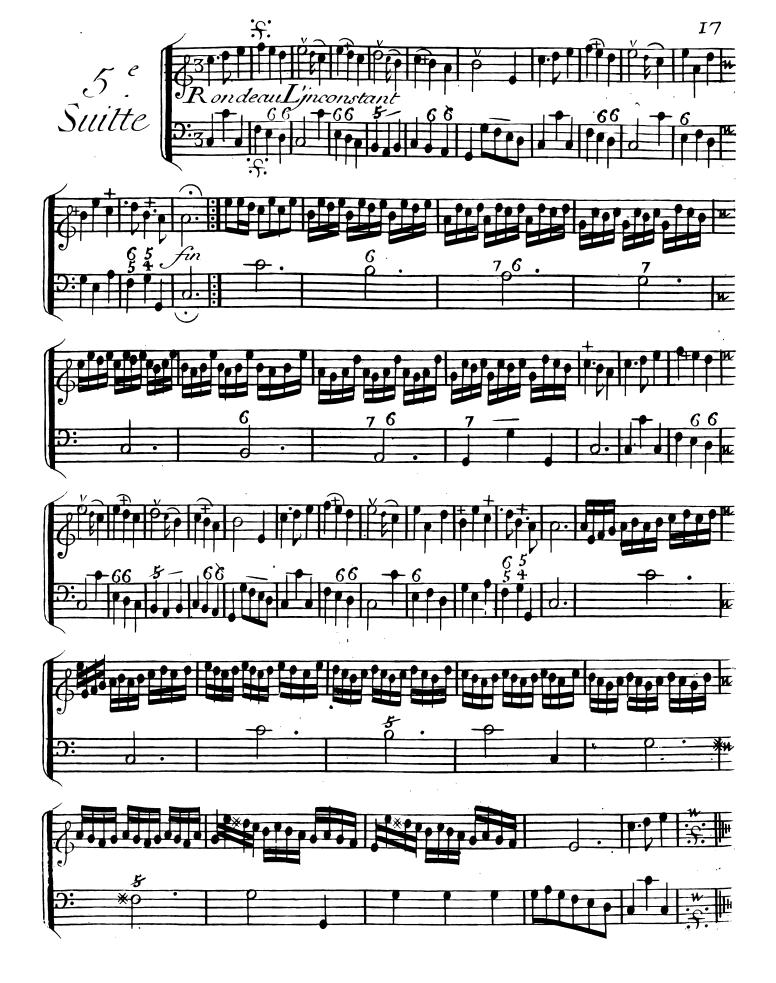

# SUITTE DES VAUDEVILLES

DE

Pour

# LAMUSETTE

Avec

La Basse Continiic qui Conviennent aux Vielles, Fluttes à Beç &c.

Gravé par Math. De Gland Prix 3.11 10.1

**APARIS** 

chez {LeS:BoivinM!riicS:Honoré à la Regle d'Or LeS: le ClercM!riic du Roule à la Croix d'Or Avec Privilege du Rov

#### RECUEIL

## De Pieces choisies pour la Musette PREMIERE SUITTE











































20.











### Copie du Privilege General.

Louis par la grace de Dieu Roy de France et de Navarre, Unos amez et feaux Coner les gens tent nos Cours de Parleint, Mer des Regus ordres de nôtre Hôtel grand Conel Provot de Paris Baillife Seneschaux leurs lieuten "Civile et autres nos justes qu'il apparena Salut\_ notre cheret bien amé le S. Espet L'hilippes Che d'orille l'un de Haut bois de notre Chabre, Nous a fait Remontrer qu'il Serirervit donner au publique pluvieurs Receiil de l'audevilles Menuets Contredances Ctautres airs choisis a justie aplus ieurs parties pour les Muzettes et Vielles de, s'il no plaisoit luy accorder nos lettres de Privileges ur cences se al Ces Cattoco poulant luy donner des marques de la satisfaction que nous avons des services quil nous a oy de = rant r