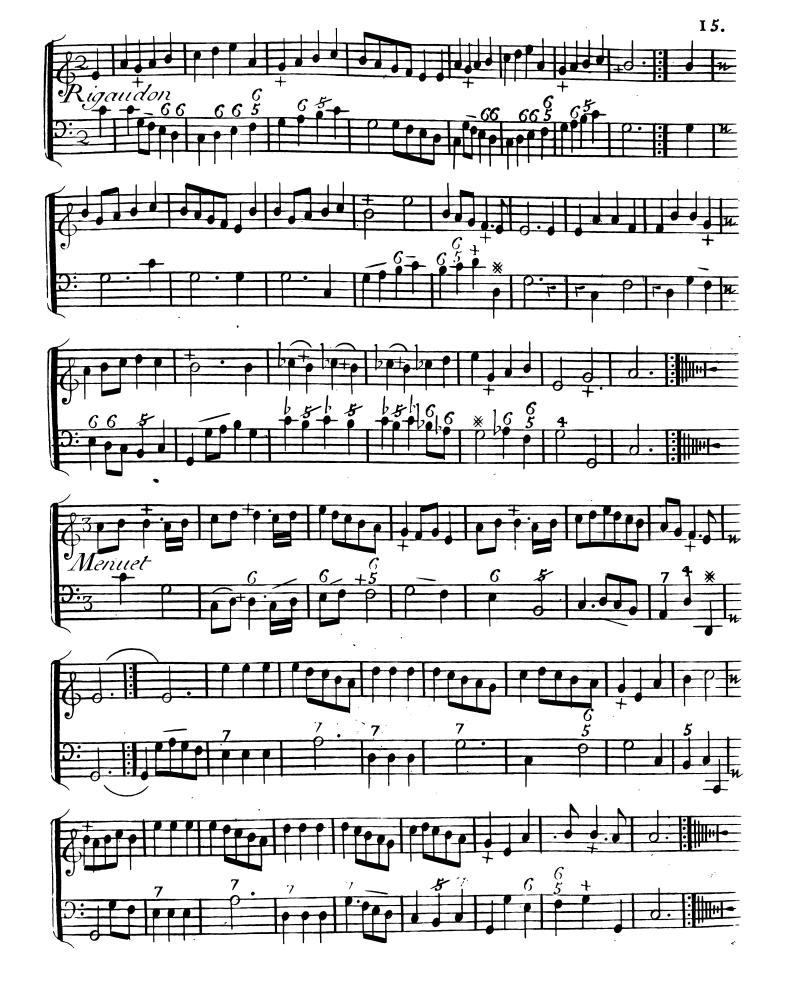

# SUITTE DES VAUDEVILLES

DE

Pour

# LAMUSETTE

Avec

La Basse Continiic qui Conviennent aux Vielles, Fluttes à Beç &c.

Gravé par Math. De Gland Prix 3.11 10.1

**APARIS** 

chez {LeS:BoivinM!riicS:Honoré à la Regle d'Or LeS: le ClercM!riic du Roule à la Croix d'Or Avec Privilege du Rov

#### RECUEIL

## De Pieces choisies pour la Musette PREMIERE SUITTE











































20.











### Copie du Privilege General.

Louis par la grace de Dieu Roy de France et de Navarre, Unos amez et feaux Coner les gens tent nos Cours de Parleint, Mer des Regus ordres de nôtre Hôtel grand Conel Provot de Paris Baillife Seneschaux leurs lieuten "Civile et autres nos justes qu'il apparena Salut\_ notre cheret bien amé le S. Espet L'hilippes Che d'orille l'un de Haut bois de notre Chabre, Nous a fait Remontrer qu'il Serirervit donner au publique pluvieurs Receiil de l'audevilles Menuets Contredances Ctautres airs choisis a justie aplus ieurs parties pour les Muzettes et Vielles de, s'il no plaisoit luy accorder nos lettres de Privileges ur cences se al Ces Cattoco poulant luy donner des marques de la satisfaction que nous avons des services quil nous a oy de = ra