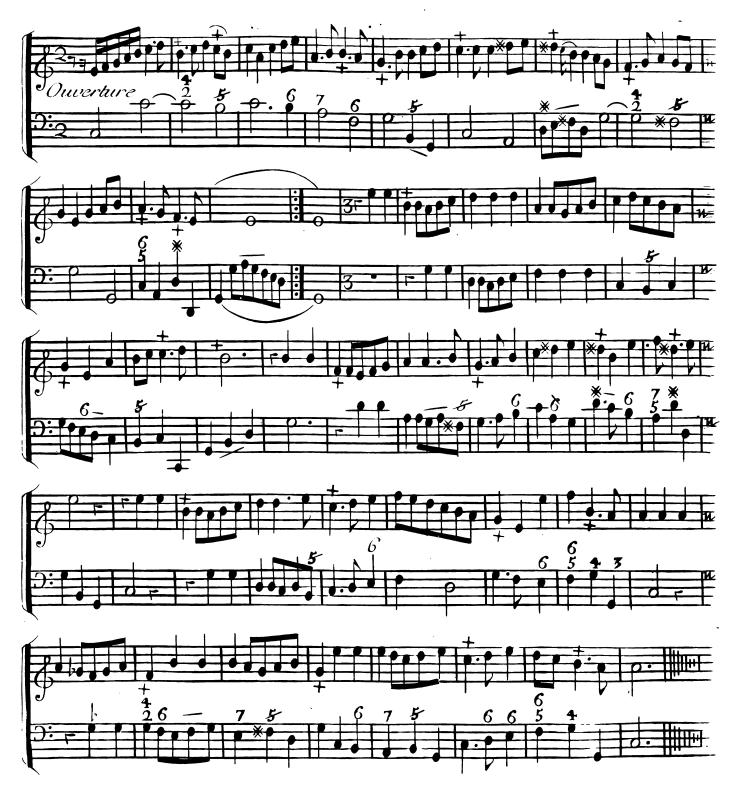

# SUITTE DES VAUDEVILLES

DE

Pour

# LAMUSETTE

Avec

La Basse Continiic qui Conviennent aux Vielles, Fluttes à Beç &c.

Gravé par Math. De Gland Prix 3.11 10.1

**APARIS** 

chez {LeS:BoivinM!riicS:Honoré à la Regle d'Or LeS: le ClercM!riic du Roule à la Croix d'Or Avec Privilege du Rov

#### RECUEIL

## De Pieces choisies pour la Musette PREMIERE SUITTE











































20.











### Copie du Privilege General.

Louis par la grace de Dieu Roy de France et de Navarre, Unos amez et feaux Coner les gens tent nos Cours de Parleint, Mer des Regus ordres de nôtre Hôtel grand Conel Provot de Paris Baillife Seneschaux leurs lieuten "Civile et autres nos justes qu'il apparena Salut\_ notre cheret bien amé le S. Espet L'hilippes Che d'orille l'un de Haut bois de notre Chabre, Nous a fait Remontrer qu'il Serirervit donner au publique pluvieurs Receiil de l'audevilles Menuets Contredances Ctautres airs choisis a justie aplus ieurs parties pour les Muzettes et Vielles de, s'il no plaisoit luy accorder nos lettres de Privileges ur cences se al Ces Cattoco poulant luy donner des marques de la satisfaction que nous avons des