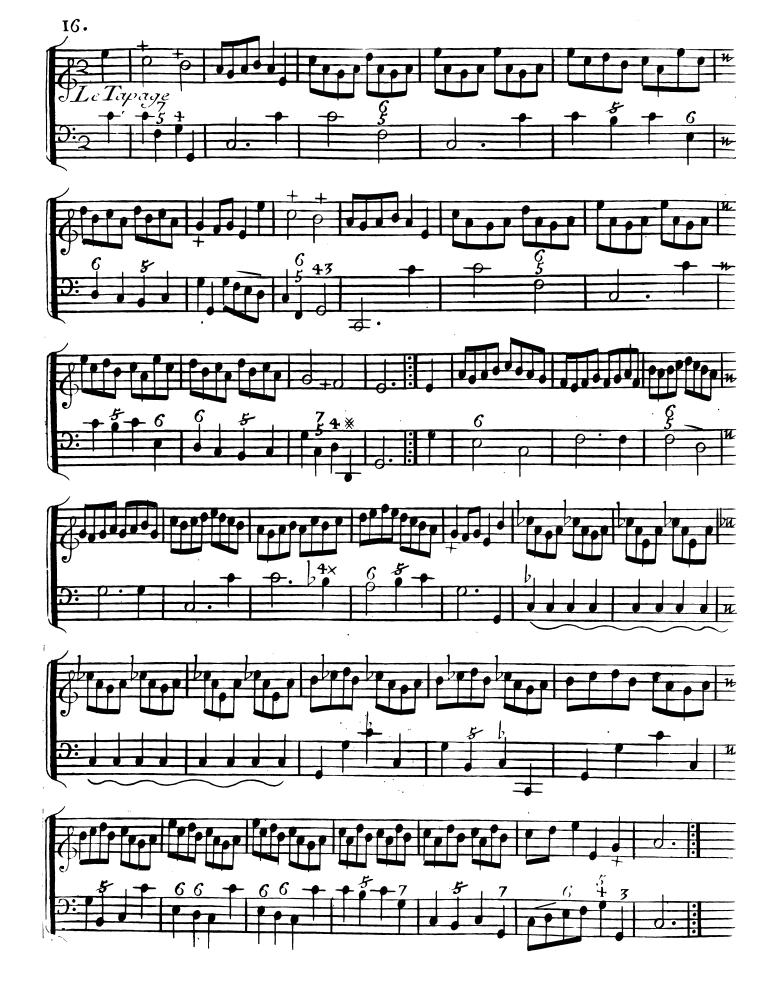

# SUITTE DES VAUDEVILLES

DE

Pour

# LAMUSETTE

Avec

La Basse Continiic qui Conviennent aux Vielles, Fluttes à Beç &c.

Gravé par Math. De Gland Prix 3.11 10.1

**APARIS** 

chez {LeS:BoivinM!riicS:Honoré à la Regle d'Or LeS: le ClercM!riic du Roule à la Croix d'Or Avec Privilege du Rov

#### RECUEIL

## De Pieces choisies pour la Musette PREMIERE SUITTE











































20.











### Copie du Privilege General.

Louis par la grace de Dieu Roy de France et de Navarre, Unos amez et feaux Coner les gens tent nos Cours de Parleint, Mer des Regus ordres de nôtre Hôtel grand Conel Provot de Paris Baillife Seneschaux leurs lieuten "Civile et autres nos justes qu'il apparena Salut\_ notre cheret bien amé le S. Espet L'hilippes Che d'orille l'un de Haut bois de notre Chabre, Nous a fait Remontrer qu'il Serirervit donner au publique pluvieurs Receiil de l'audevilles Menuets Contredances Ctautres airs choisis a justie aplus ieurs parties pour les Muzettes et Vielles de, s'il no plaisoit luy accorder nos lettres de Privileges ur cences se al Ces Cattoco poulant luy donner des marques de la satisfaction que nous avons des services quil nous a oy de = rant