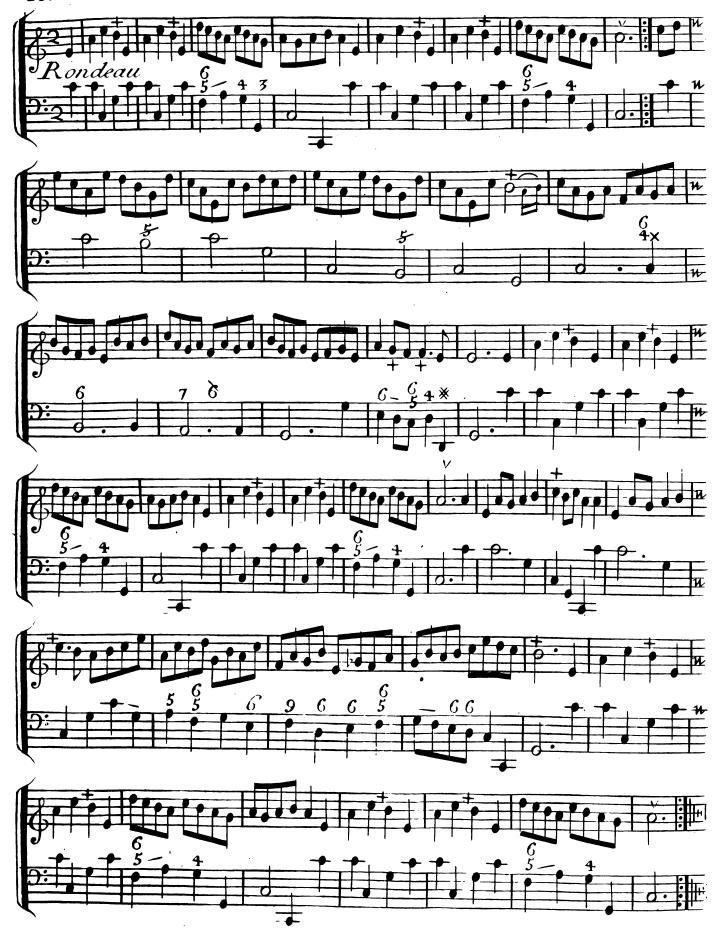

# SUITTE DES VAUDEVILLES

DE

Pour

# LAMUSETTE

Avec

La Basse Continiic qui Conviennent aux Vielles, Fluttes à Beç &c.

Gravé par Math. De Gland Prix 3.11 10.1

**APARIS** 

chez {LeS:BoivinM!riicS:Honoré à la Regle d'Or LeS: le ClercM!riic du Roule à la Croix d'Or Avec Privilege du Rov

#### RECUEIL

## De Pieces choisies pour la Musette PREMIERE SUITTE











































20.











### Copie du Privilege General.

Louis par la grace de Dieu Roy de France et de Navarre, Unos amez et feaux Coner les gens tent nos Cours de Parleint, Mer des Regus ordres de nôtre Hôtel grand Conel Provot de Paris Baillife Seneschaux leurs lieuten "Civile et autres nos justes qu'il apparena Salut\_ notre cheret bien amé le S. Espet L'hilippes Che d'orille l'un de Haut bois de notre Chabre, Nous a fait Remontrer qu'il Serirervit donner au publique pluvieurs Receiil de l'audevilles Menuets Contredances Ctautres airs choisis a justie aplus ieurs parties pour les Muzettes et Vielles de, s'il no plaisoit luy accorder nos lettres de Privileges ur cences se al Ces Cattoco poulant luy donner des marques de la satisfaction que nous avons des services quil nous a oy de = rant ren