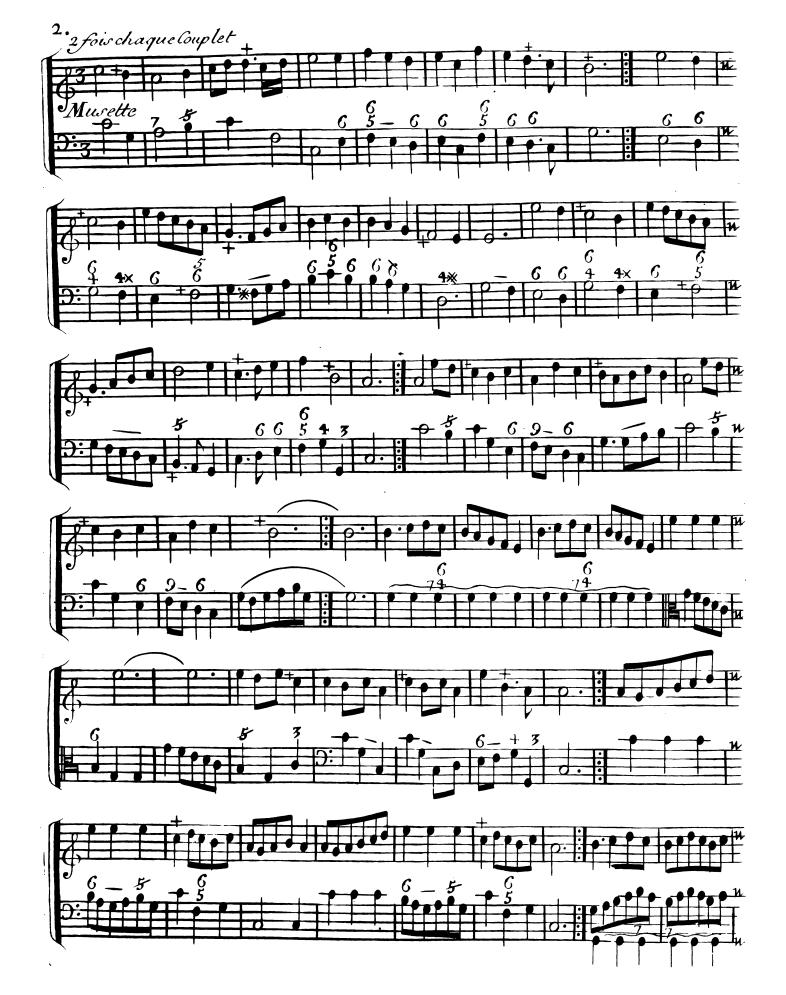

# SUITTE DES VAUDEVILLES

DE

Pour

# LAMUSETTE

Avec

La Basse Continiic qui Conviennent aux Vielles, Fluttes à Beç &c.

Gravé par Math. De Gland Prix 3.11 10.1

**APARIS** 

chez {LeS:BoivinM!riicS:Honoré à la Regle d'Or LeS: le ClercM!riic du Roule à la Croix d'Or Avec Privilege du Rov

#### RECUEIL

## De Pieces choisies pour la Musette PREMIERE SUITTE











































20.











### Copie du Privilege General.

Louis par la grace de Dieu Roy de France et de Navarre, Unos amez et feaux Coner les gens tent nos Cours de Parleint, Mer des Regus ordres de nôtre Hôtel grand Conel Provot de Paris Baillife Seneschaux leurs lieuten "Civile et autres nos justes qu'il apparena Salut\_ notre cheret bien amé le S. Espet L'hilippes Che d'orille l'un de Haut bois de notre Chabre, Nous a fait Remontrer qu'il Serirervit donner au publique pluvieurs Receiil de l'audevilles Menuets Contredances Ctautres airs choisis a justie aplus ieurs parties pour les Muzettes et Vielles de, s'il no plaisoit luy accorder nos lettres de Privileges ur cences se al Ces Cattoco poulant luy donner des marques de la satisfaction que nous avons des s