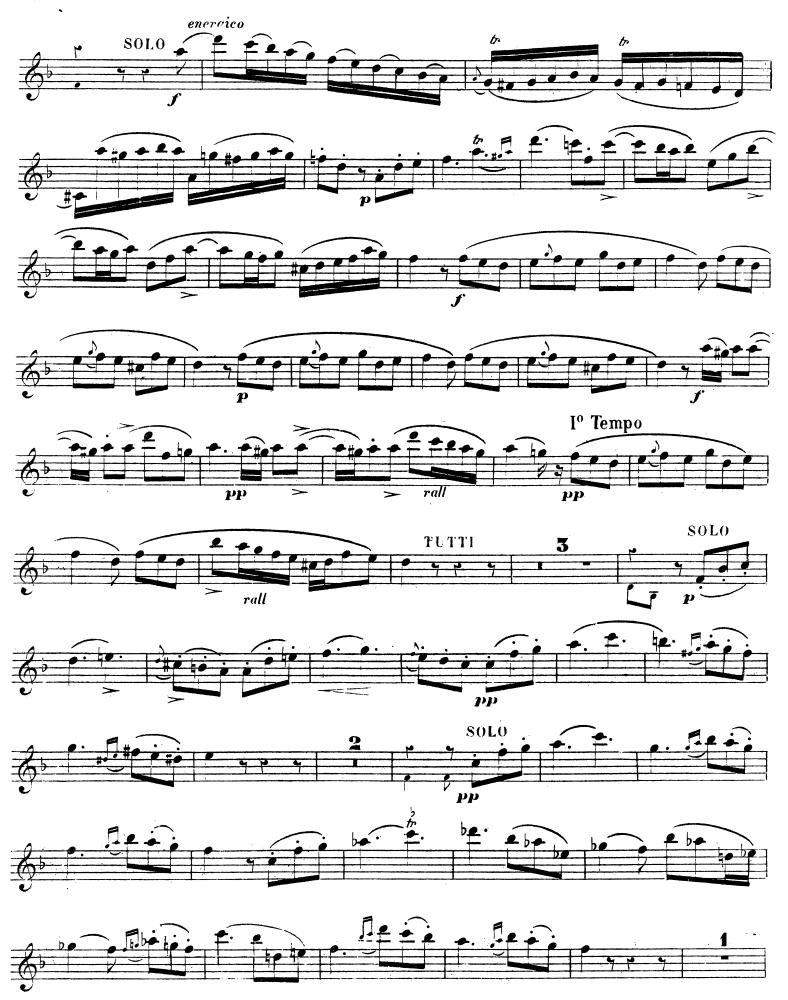

## 4<sup>me</sup> SOLO DE CONCERT

# 4<sup>me</sup> SOLO DE CONCERT

POUR HAUTBOIS

Avec accompagnement de PIANO

Par G. VOGT