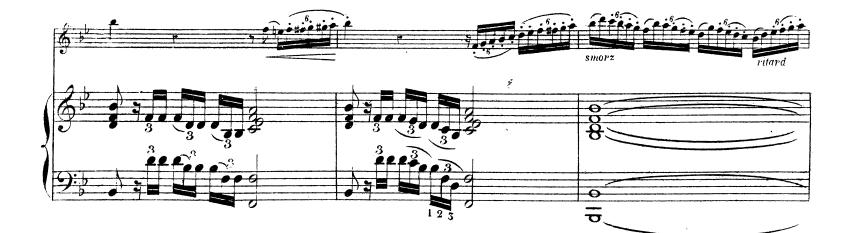

# 4<sup>me</sup> SOLO DE CONCERT

POUR HAUTBOIS

Avec accompagnement de PIANO

Par G. VOGT