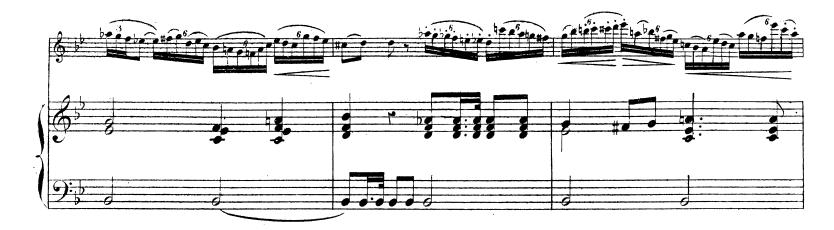

# 4<sup>me</sup> SOLO DE CONCERT

POUR HAUTBOIS

Avec accompagnement de PIANO

Par G. VOGT