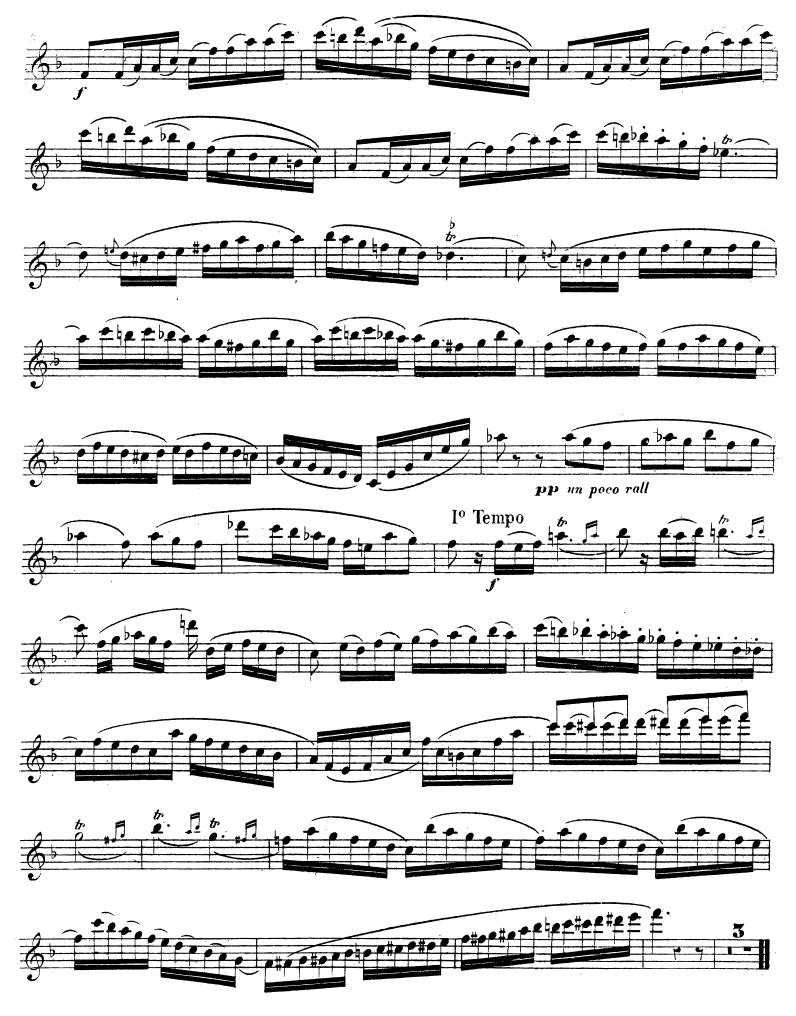

## 4<sup>me</sup> SOLO DE CONCERT

# 4<sup>me</sup> SOLO DE CONCERT

POUR HAUTBOIS

Avec accompagnement de PIANO

Par G. VOGT