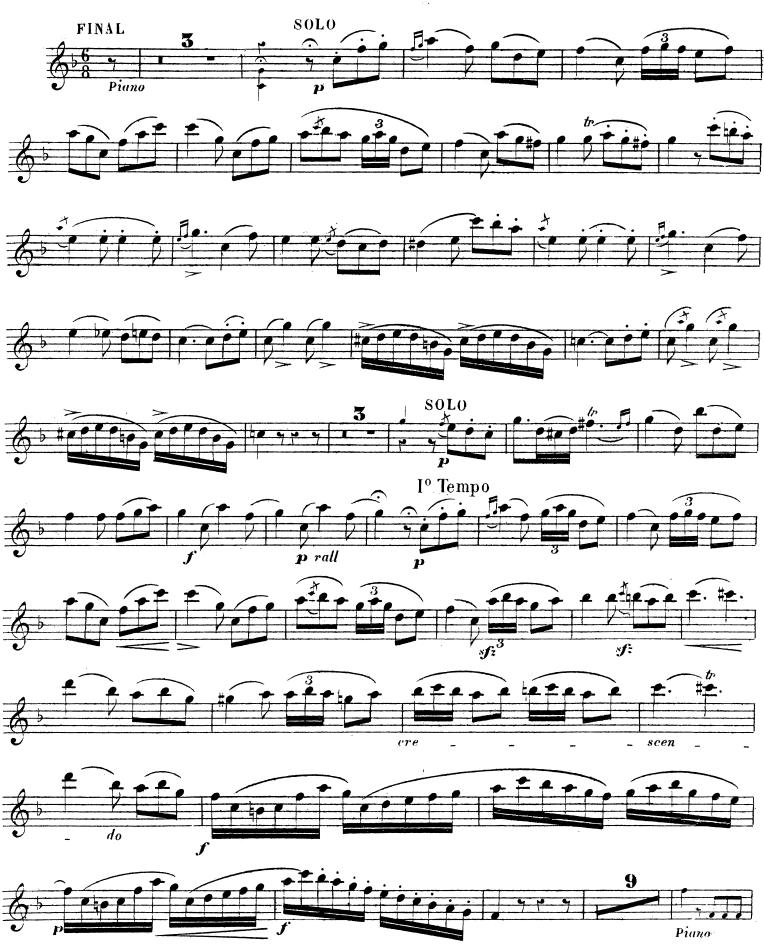

## 4<sup>me</sup> SOLO DE CONCERT

# 4<sup>me</sup> SOLO DE CONCERT

POUR HAUTBOIS

Avec accompagnement de PIANO

Par G. VOGT