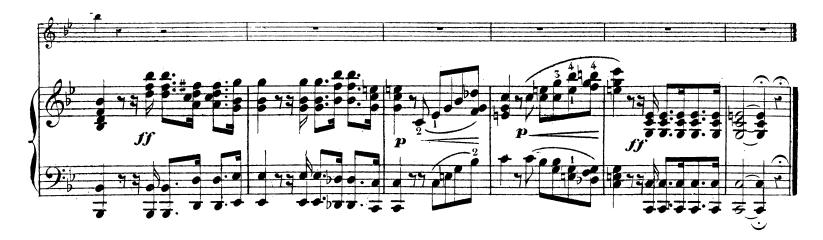

# 4<sup>me</sup> SOLO DE CONCERT

POUR HAUTBOIS

Avec accompagnement de PIANO

Par G. VOGT