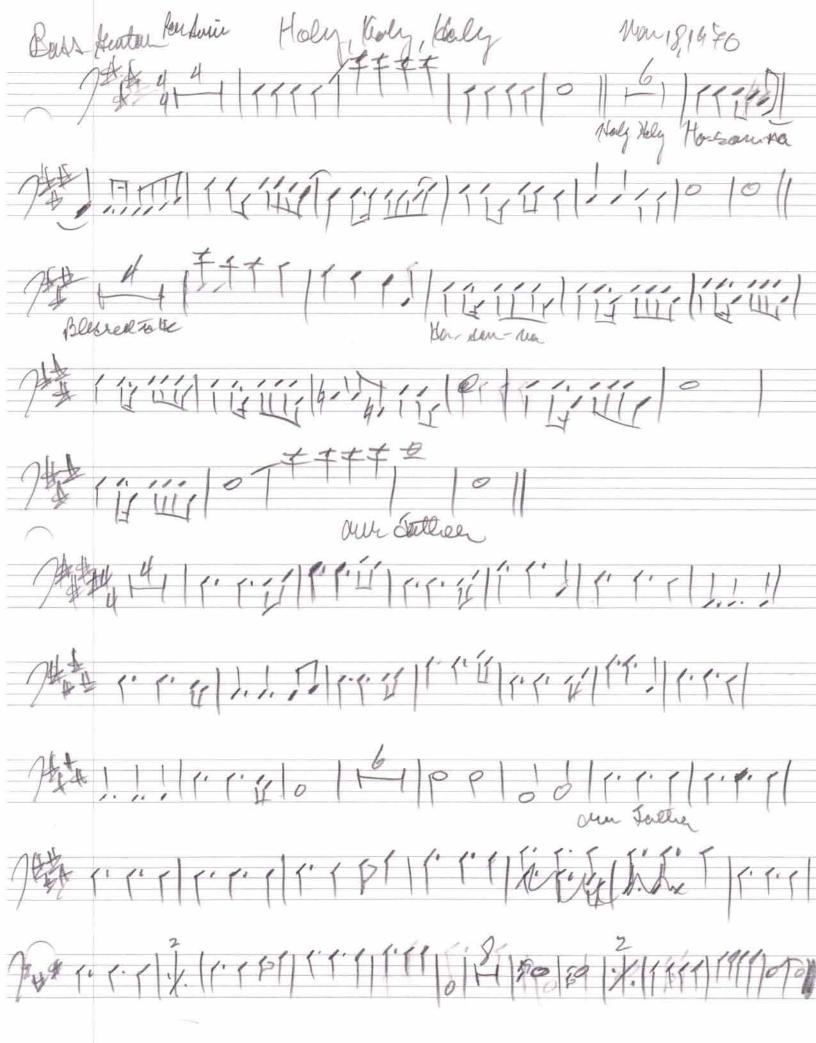

#### Counter Title Fall 1975 Siml-sync

Fugue in d minor (Faster) .

Fugue in d minor (Slower)

Daisy Jane (Take I)

Daisy Jane (Take II) (New words)

. Our Father

Hosanna [i.e. Holy, Holy, Holy]

Our Father (Slow)

# LH super

Low Noise rauscharm Super High Output extrem hoch aussteuerb:

5

0

m

(Marmen fer Jala brang) ant Aduces X R Ţ 6 G cong A-le- lu- a mener 4 10 Le 12 Juldos II Pra ALEN TA-120 Ve II Pia Pia 0 men men  $\overline{r}$ Holy, Holy, Holy , HOTY, HO Holy D 6 Loval, Good of put thight 0 Eaustary no O Key Glowy Hal San-刮 ia who the High est the work the Loral cores Ho - da IN IR Sau F9 EV 1 high-egt Ho CH In ł ha V. GFAF C -66 tures Colly of 6C Cist