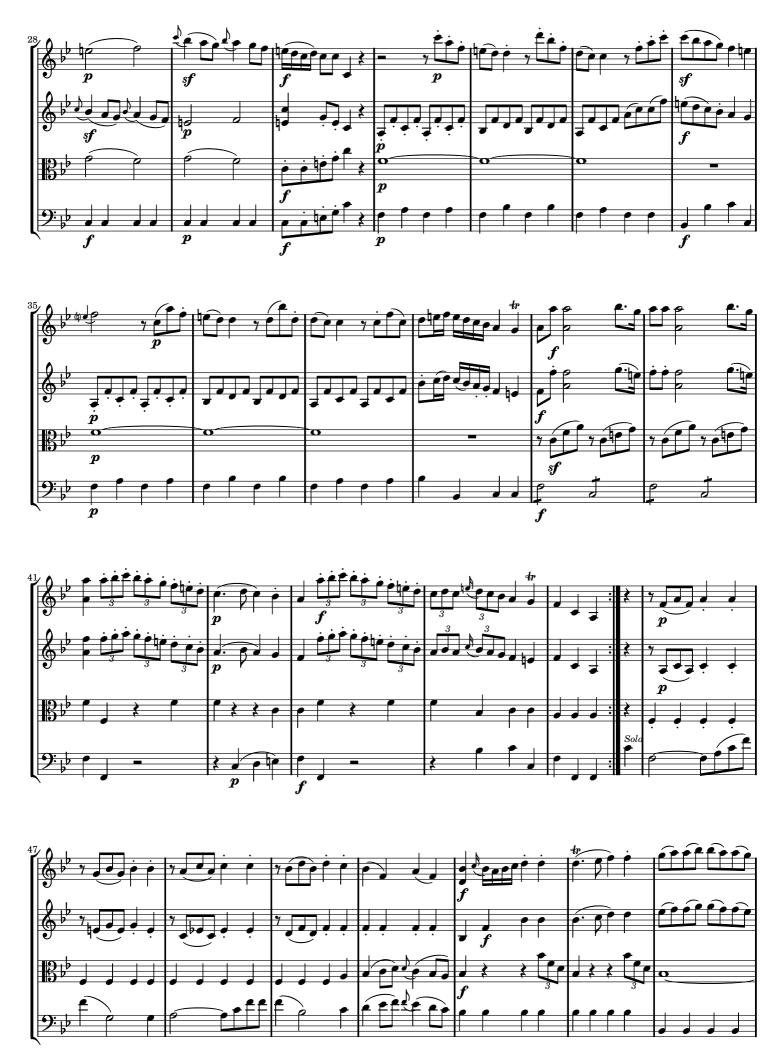

## **NOTES**

Violin I

M1/m.35 add natural to appoggiatura

Violin II

M2/m.6 add natural to last quaver

Viola

M1/m.20 modify rythm (source: quaver - quaver - crotchet)

M1/m.63 add natural to appoggiatura