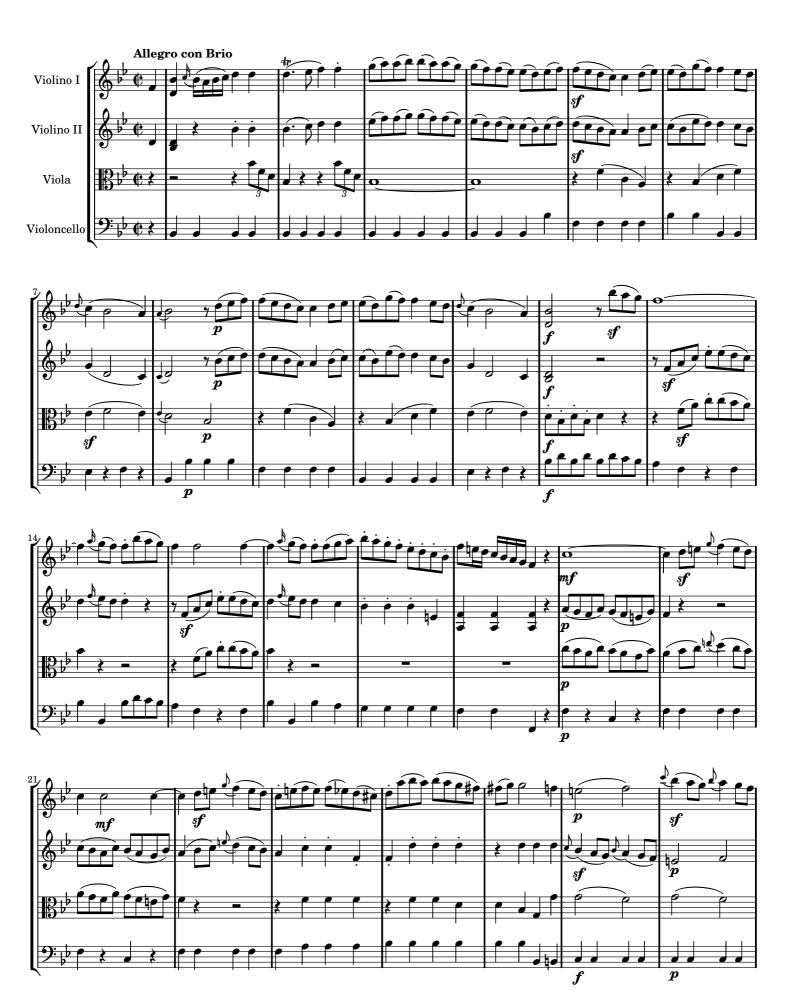

## **NOTES**

Violin I

M1/m.35 add natural to appoggiatura

Violin II

M2/m.6 add natural to last quaver

Viola

M1/m.20 modify rythm (source: quaver - quaver - crotchet)

M1/m.63 add natural to appoggiatura