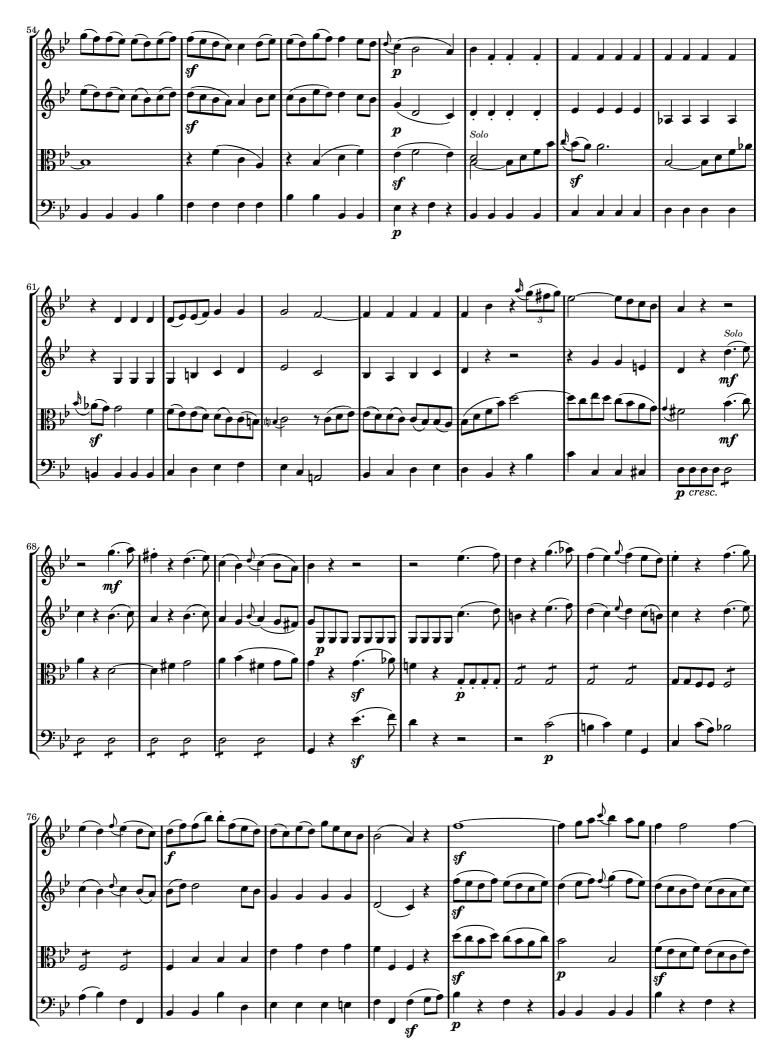

## **NOTES**

Violin I

M1/m.35 add natural to appoggiatura

Violin II

M2/m.6 add natural to last quaver

Viola

M1/m.20 modify rythm (source: quaver - quaver - crotchet)

M1/m.63 add natural to appoggiatura