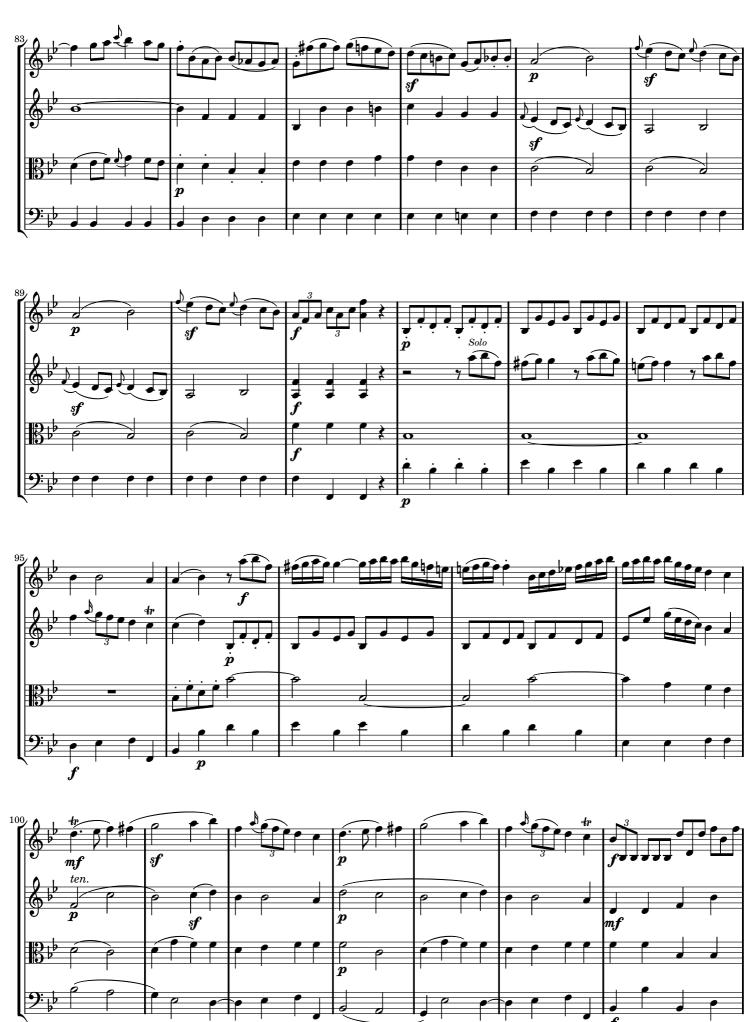

## **NOTES**

Violin I

M1/m.35 add natural to appoggiatura

Violin II

M2/m.6 add natural to last quaver

Viola

M1/m.20 modify rythm (source: quaver - quaver - crotchet)

M1/m.63 add natural to appoggiatura