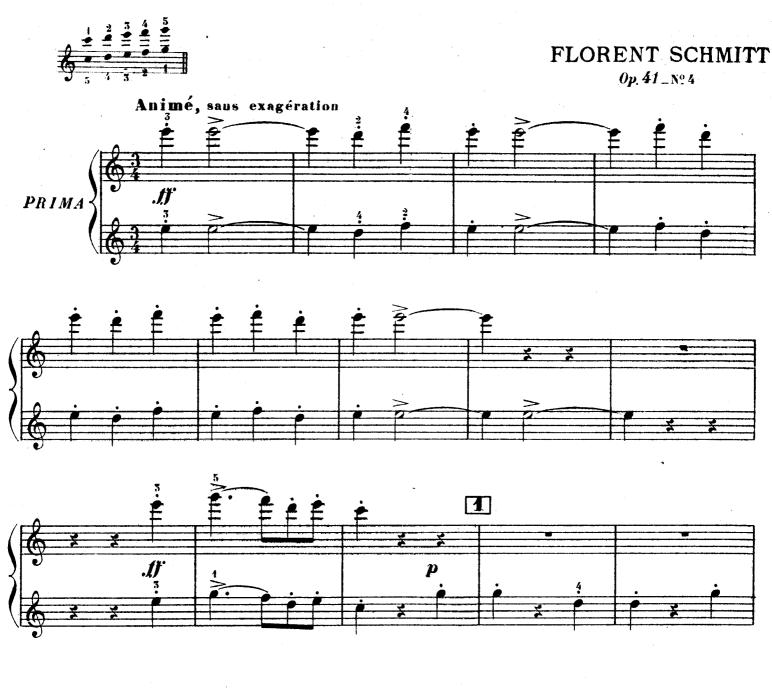

# HUIT COURTES PIÈCES

pour piano à quatre mains

IV. SÉRÉNADE

FLORENT SCHMITT

0p.41\_Nº4

AU MENESTREL, 2<sup>his</sup>rue Vivienne

Copyright by BEUGEL & Cir1909 H. & Cle 24, 161

HEUGEL & Cie Éditeurs, Paris

à MAURICE et GERMAINE AROSA

## HUIT COURTES PIÈCES

pour piano à quatre mains

## IV. SÉRÉNADE

AU MÉNESTREL, 2<sup>his</sup>rue Vivienne

Copyright by HEUĜEL & C<sup>1/2</sup>1909 II, & C<sup>1/2</sup>24,161

HEUGEL & C<sup>ie</sup>Éditeurs, Paris,

Seenda -PRIMA-

H.& Cle 24, 161

4

H.& Cig 24, 161