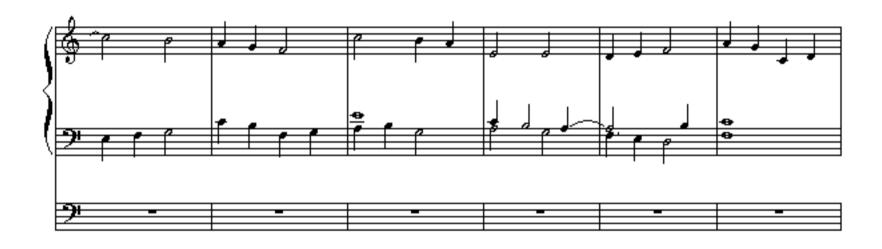

Daniel Leo Simpson Sierra Vista, AZ June 20, 1976

(Jall 1972) Fique St anne Bach Strine for: a continuous grattelle throughaut section 1 is on the lend of mp Section II (4) is " I " " " " " " " Anf left. II (3 frece ends of Contrasto in alguarico within sections are done by the auchestration nort & written dynamic levels. (quarter) The least storys the same throughout the. rollentando b/w sect I + I and I + I.