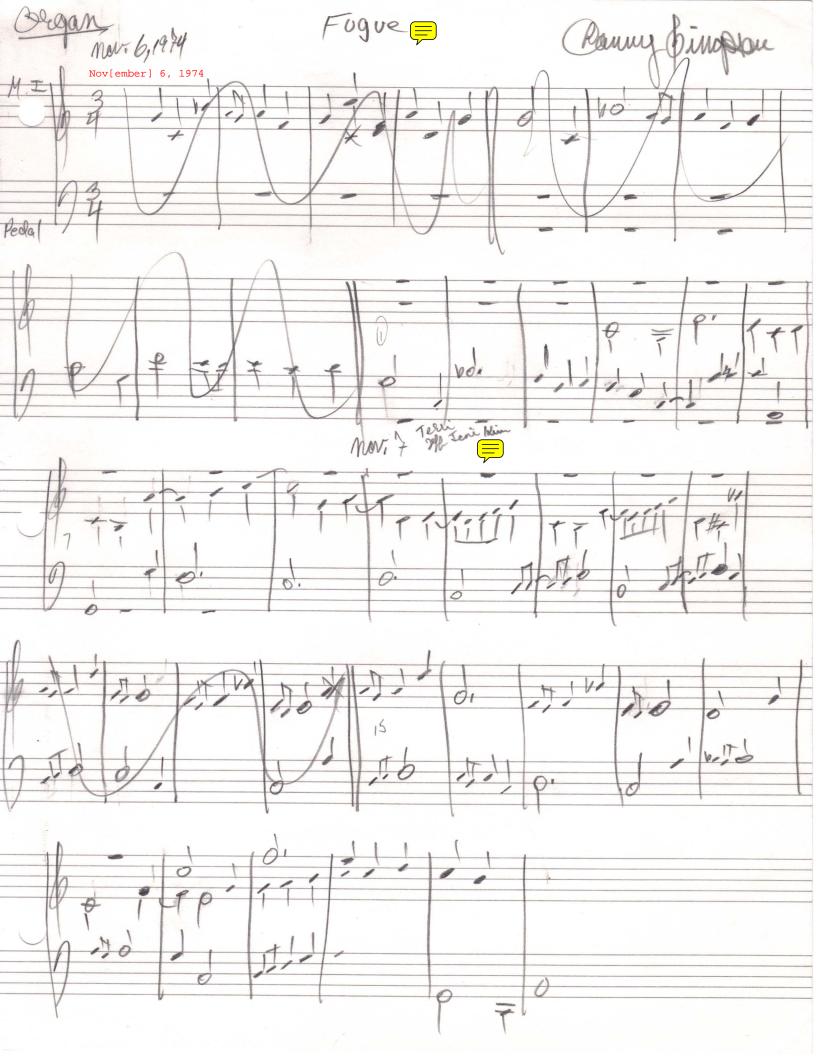

Fuque in F Major Danny Non 1924 Organ Nov. 1974 mani P = P. 1+1 the 1 the 0 0. 111 mant in the interior the set P. 0. 0. Property Property Eight p,

46Z 日本「日本」 11 # . IT (10-17-94) 8,1974 Nov. 8, 1974 Marto Nov. 10 1111994991 0 140 4.0. - 10 10° 11 0.1 0. 1=1 10. 11.3 10. tvv Di Any - ist property ho ville