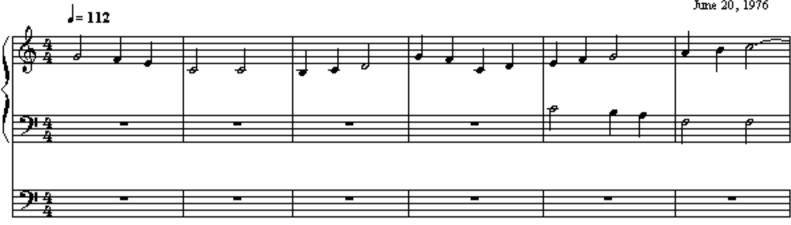

Daniel Leo Simpson Sierra Vista, AZ June 20, 1976

(Jall 1972) Fique St anne Bach Strine for: a continuous grattelle throughaut section 1 is on the lend of mp Section II (4) is " I " " " " " " " Anf left. II (3 frece ends of Contrasto in alguarico within sections are done by the auchestration nort & written dynamic levels. (quarter) The least storys the same throughout the. rollentando b/w sect I + I and I + I.