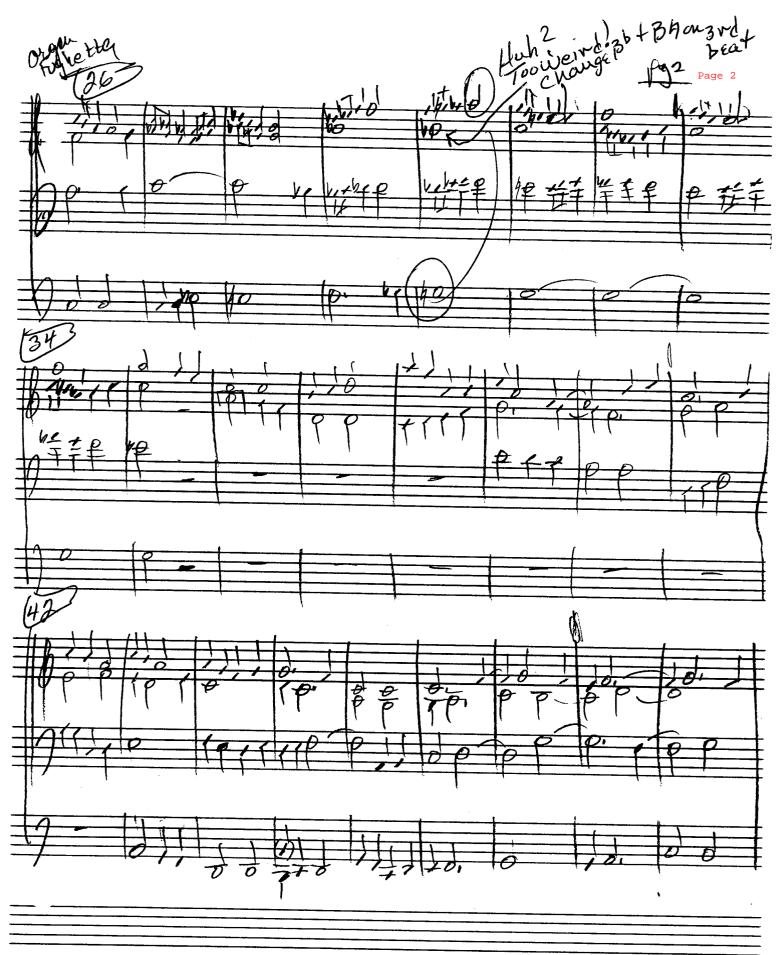

ugue Fmai

163

Nov. 20th - my son's and mother of my children's birthday..

Nov 22,1974 Englime P65 0 110 F 95 IT H P 102 10 e 1 115 110 be 22 Finished 3:35P.m ð Per n wither Finished Nov. 22, 1974 3:35PM

Huh? Too weird! Change Bb & Bnat 3rd beat