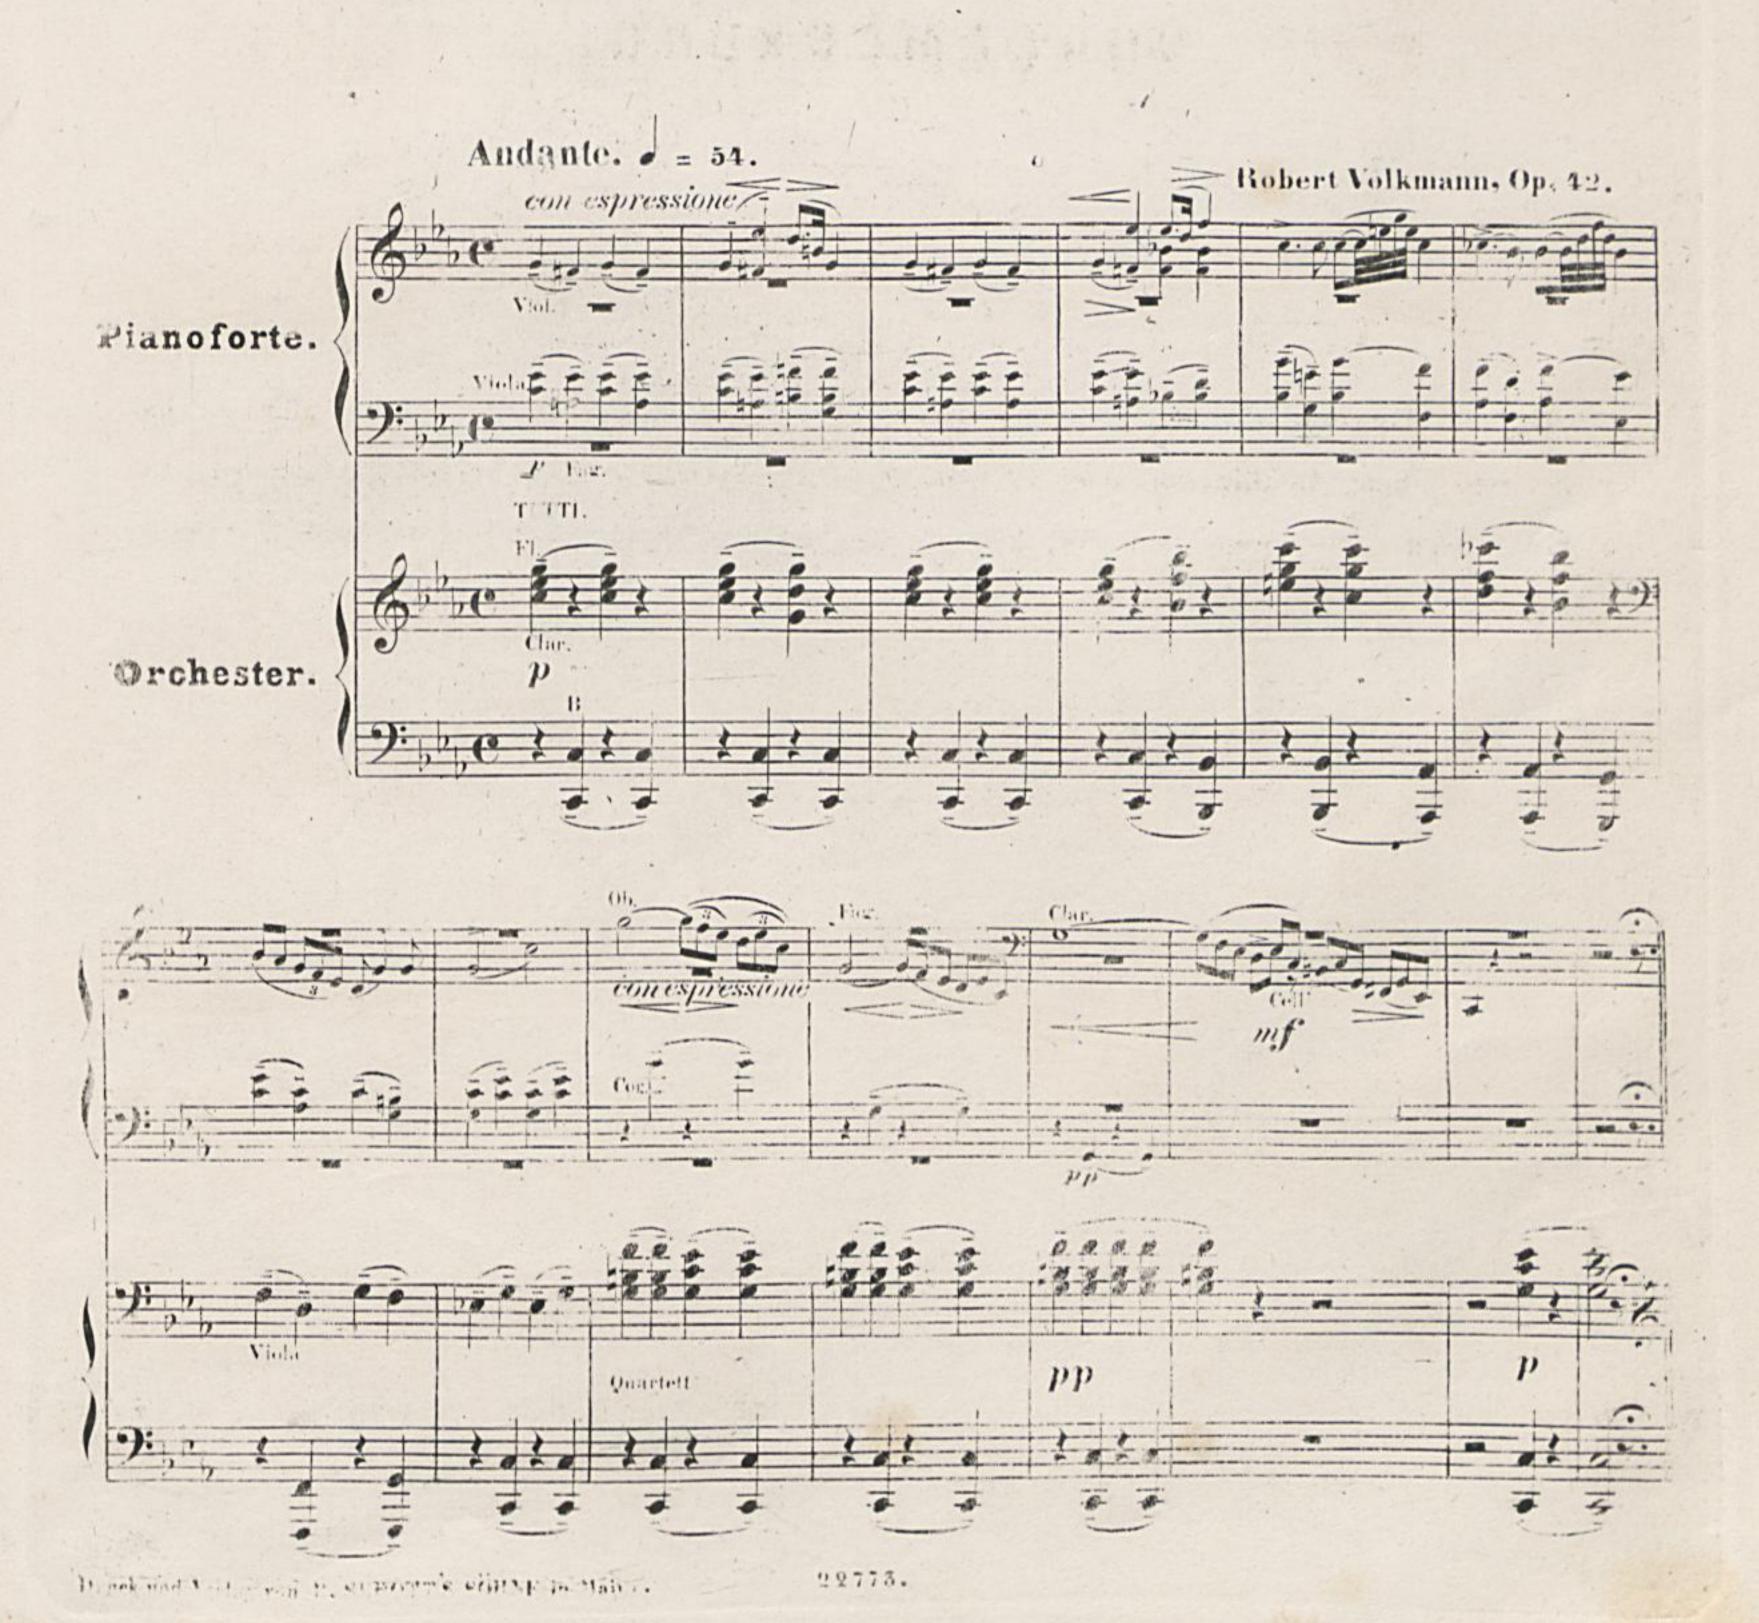

## VORBEMERKUNG.

Soll dieses Concertstück mit einem zweiten Clavier, statt mit Orchester begleitet werden, so hat der die Solostimme Ausführende jene kleinen, die Orchesterparthie erst vervollständigenden, Noten mitzuspielen. Die zweite, von dem hier gegebenen Clavierauszuge öfter abweichende, Stimme ist besonders abgedruckt.