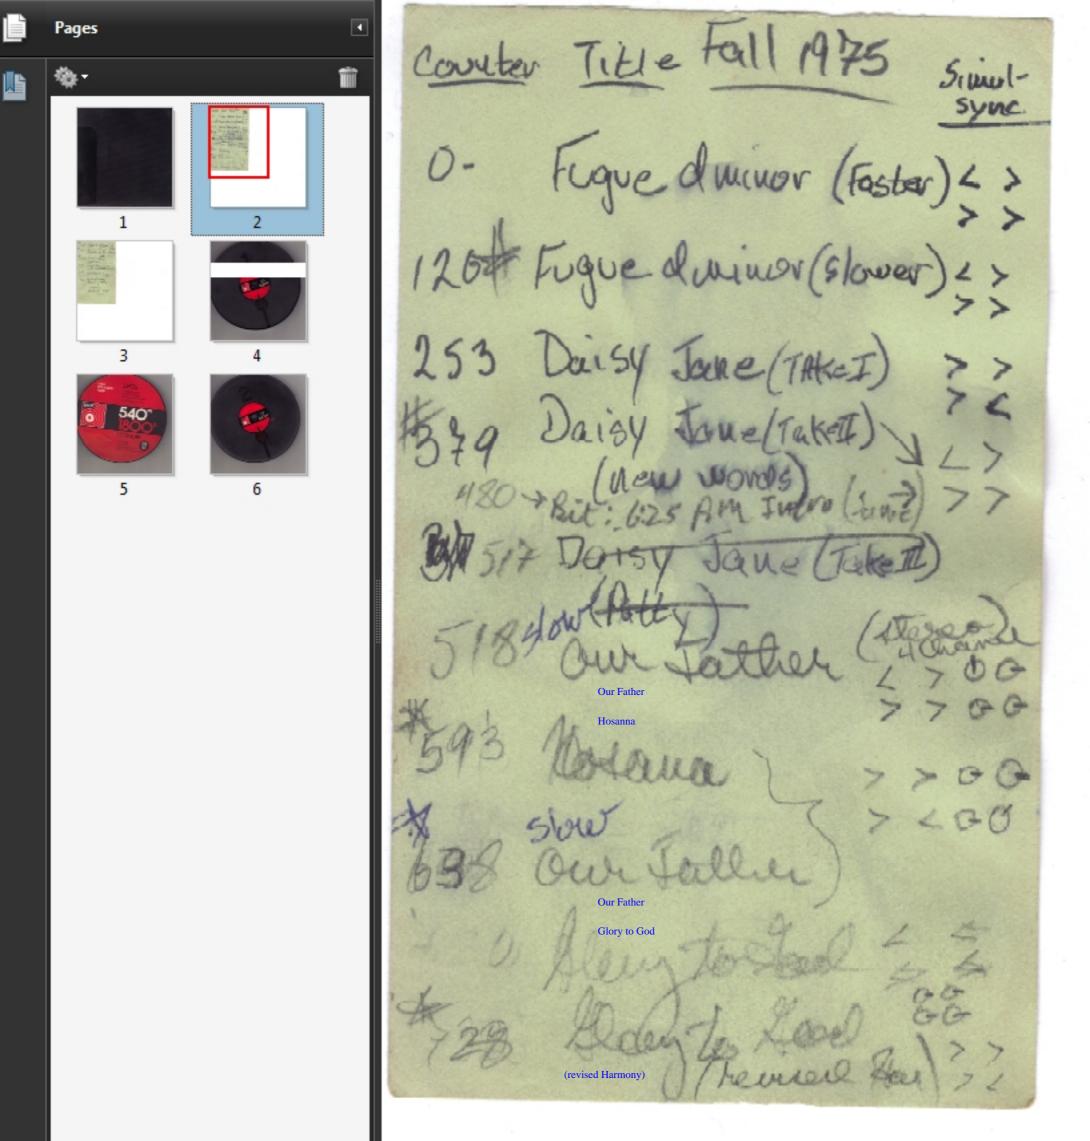

|        | 0626                                                                                                                               | U 39580          | ARIZ () CHAUF     | YOU AF                                                                                                                                                          | UIPMENT REPA | CORRECT | THE FAUL            | CK (X) |
|--------|------------------------------------------------------------------------------------------------------------------------------------|------------------|-------------------|-----------------------------------------------------------------------------------------------------------------------------------------------------------------|--------------|---------|--------------