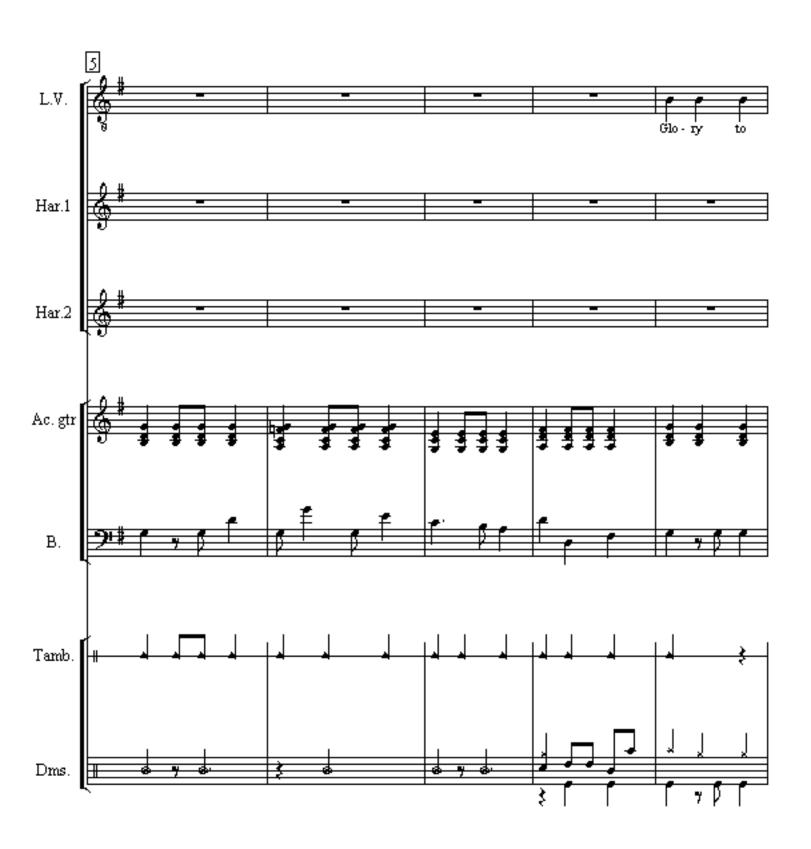

|              |         |                     |        |

## NOTICE

THIS CERTIFICATION OF CORRECTION OR ADJUSTMENT OF ILLEGAL OR FAULTY EQUIPMENT MUST BE MAILED OR DELIVERED TO THE POLICE DEPARTMENT, WITHIN 5 DAYS.

CERTIFICATION OF ADJUSTMENT: I certify that the equipment on the motor vehicle described herein as indicated by check (X) mark has been tested and/or adjusted, and upon this date complies with the requirements of the motor vehicle laws of Arizona.

| IRM<br>AME |      |    |
|------------|------|----|
|            |      |    |
| DDRESS     | DATE | 19 |

PLACE. STAMP HERE

POLICE DEPARTMENT CITY OF SIERRA VISTA 400 SHERBUNDY ST. N.W. SIERRA VISTA, ARIZONA 85635



## Glory To God

Daniel Leo Simpson November 6, 1975