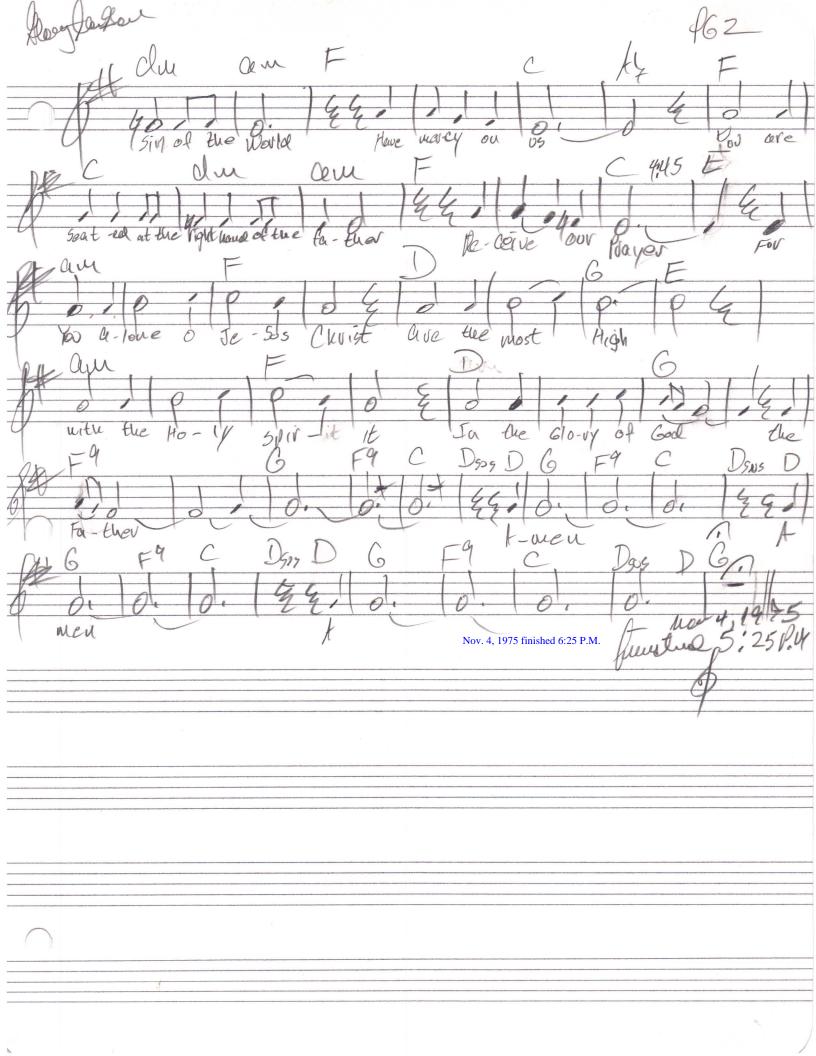

|        | 0626                                                                                                                               | U 39580          | ARIZ () CHAUF     | YOU AF                                                                                                                                                          | UIPMENT REPA | CORRECT | THE FAUL            | CK (X) |
|--------|------------------------------------------------------------------------------------------------------------------------------------|------------------|-------------------|-----------------------------------------------------------------------------------------------------------------------------------------------------------------|--------------|---------|------