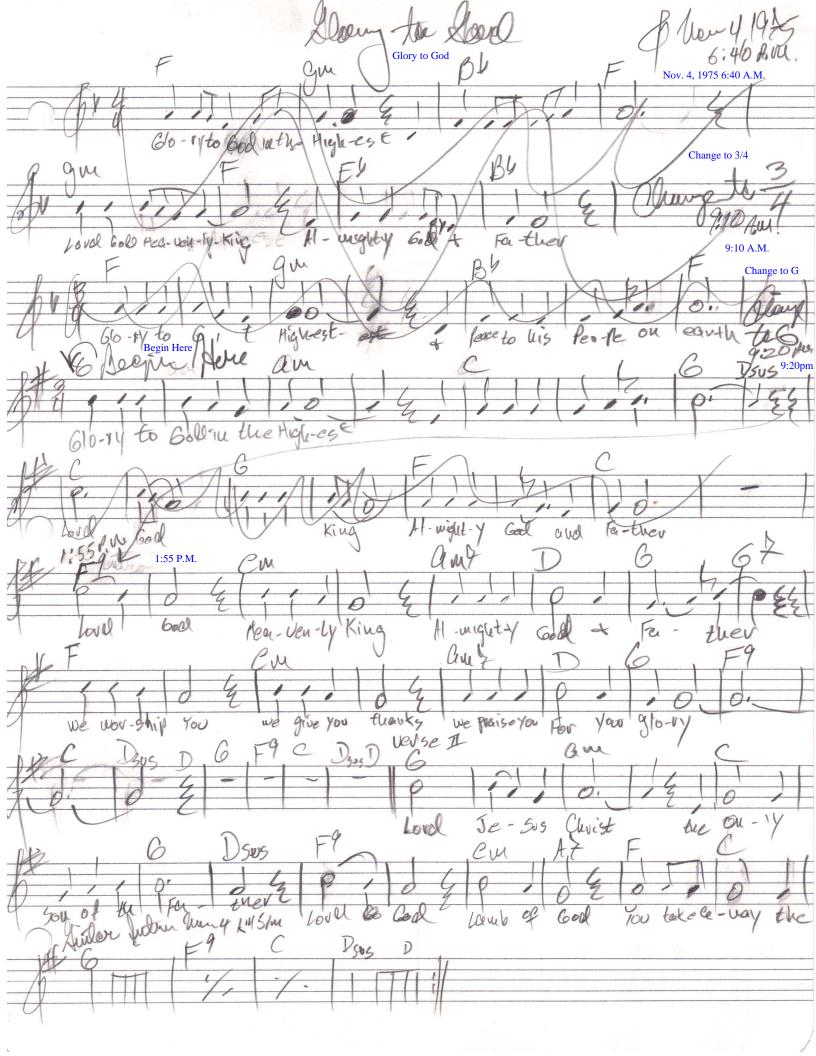

|        | 0626                                                                                                                               | U 39580          | ARIZ () CHAUF     | YOU AF                                                                                                                                                          | UIPMENT REPA | CORRECT | THE FAUL            | CK (X) |
|--------|------------------------------------------------------------------------------------------------------------------------------------|------------------|-------------------|-----------------------------------------------------------------------------------------------------------------------------------------------------------------|--------------|---------|--