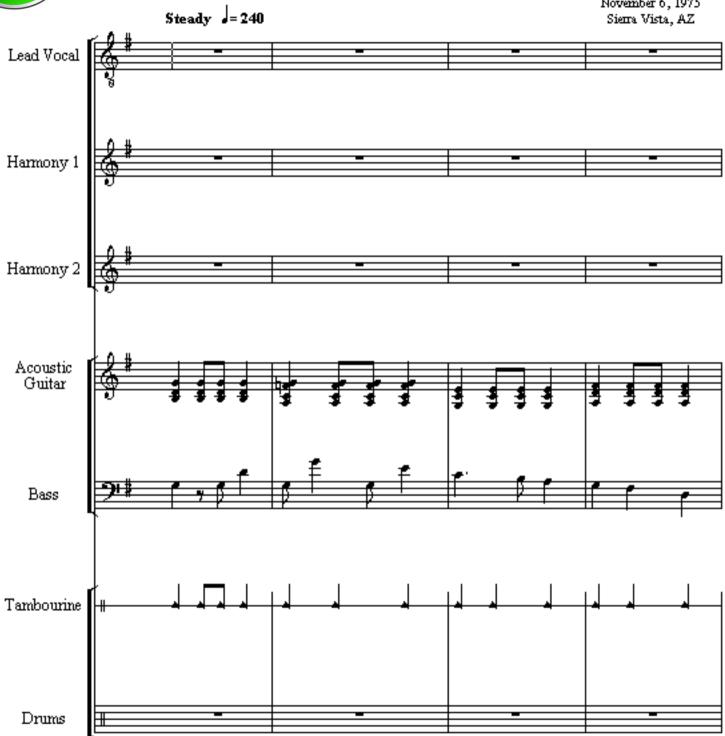

|              |         |                     |        |

## NOTICE

THIS CERTIFICATION OF CORRECTION OR ADJUSTMENT OF ILLEGAL OR FAULTY EQUIPMENT MUST BE MAILED OR DELIVERED TO THE POLICE DEPARTMENT, WITHIN 5 DAYS.

CERTIFICATION OF ADJUSTMENT: I certify that the equipment on the motor vehicle described herein as indicated by check (X) mark has been tested and/or adjusted, and upon this date complies with the requirements of the motor vehicle laws of Arizona.

| IRM<br>AME |      |    |
|------------|------|----|
|            |      |    |
| DDRESS     | DATE | 19 |

PLACE. STAMP HERE

POLICE DEPARTMENT CITY OF SIERRA VISTA 400 SHERBUNDY ST. N.W. SIERRA VISTA, ARIZONA 85635



## Glory To God

Daniel Leo Simpson November 6, 1975