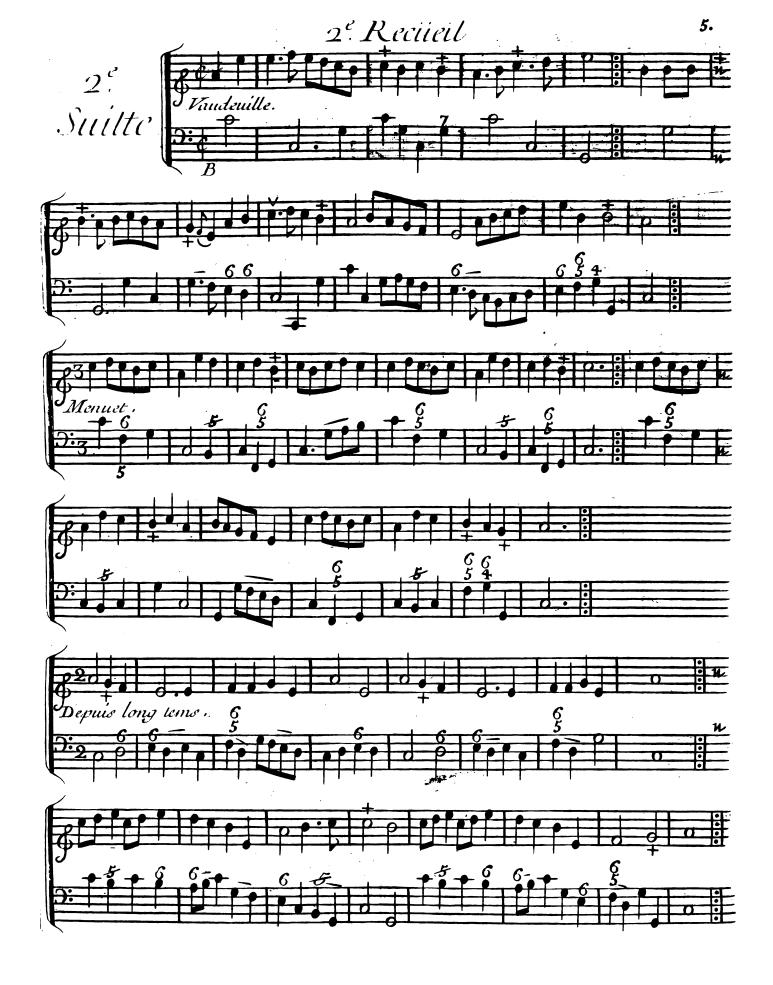

Gravé par Math!De Gland Prix 3.th.o/

A PARIS.

Anges
[M'.Chedeville l'aîné Riie des Bourdonnois aux 2.]

Le S! Boivin M<sup>d</sup>riie S! Honoré a la Regle d'Or.

Le S! Le ClercRiie Du Roule a la Croix d'Or.

Avec Privilege du Roy.

#### Premiere suitte.



















































## DEUXIEME RFCUFIL

Vaudevilles, Menuets, Contredanses, Et autres Airs choisico

POUR

## ANUSETE

Avec

LaBasse Continue qui Conviennent aux Vielles, fluttes, et Hautbois. &c.

Gravé par Math. De Gland Prix 3 1 tro.

A PARIS

M'Chedeville Laisne riie des Bourdonnois au 2 Anges Le Sieur Boivin M<sup>d</sup>riie S<sup>t</sup>Honoré à la regle d'Or Le Sieur le Clerc M<sup>d</sup>riie du Roule à la Croix d'Or

Avec Privilege du Roy.

#### DEUXIEME RECUEIL

#### Premiere suitte.

























































## TROISIEME RECUEIL Premiere Suitte

## A DEUX MUSETTES





















































### QUATRIEME RECUEIL

Vaudevilles,Menuets,Contredanses, Et autres Lirs choisic

POUR

#### IAWIJSETE

Avec

La Basse Continiie qui Conviennent aux Vielles, flutes, et Hauthois &c.

Gravé par Math.De Gland.

Pria 3.th.10.

**APARIS** 

Chez (Le Sieur Boivin M<sup>d</sup>riie S'Honoré ala Regle d'or Le Sieur le Clerc M<sup>d</sup>riie du Roule a la Croix d'or Avec Privilege du Roy.

## QVATRIEME RECUEIL Premiere Suitte

























































### CINQUIEME RECUEIL

Vaudevilles, Menuets, Contredanses, Et autres Airs choisice

POUR DEUX

# 

qui Conviennent aux Vielles, fluttes, et Hauthois &c.

> Gravé p