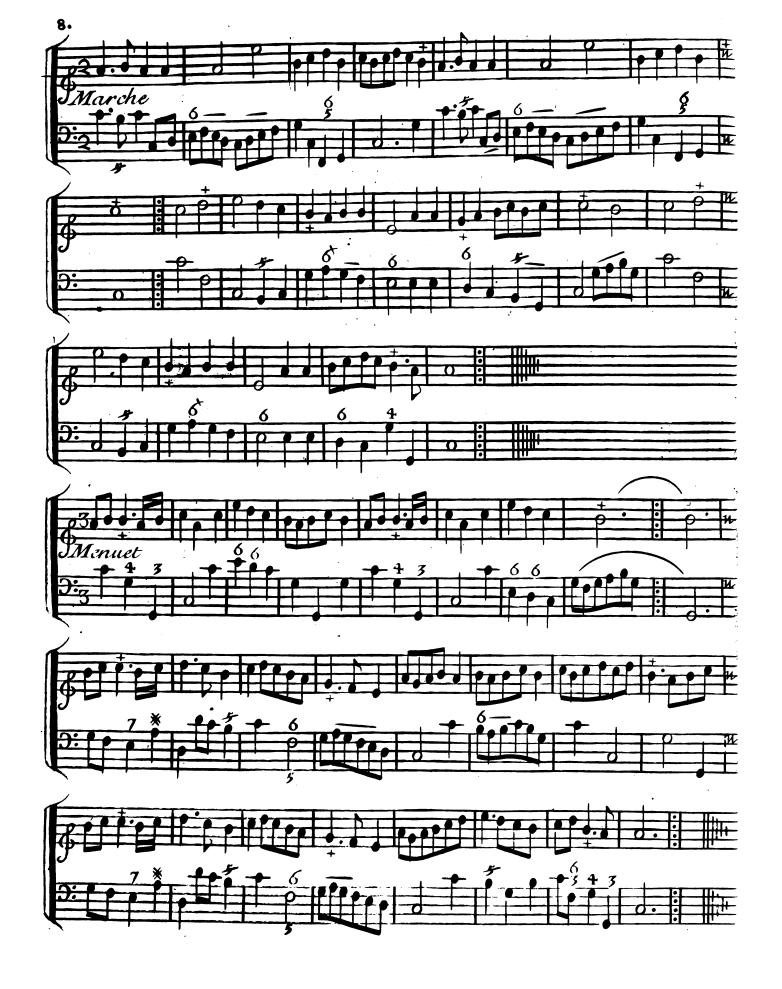

# PREMIER

DE

Vaudevilles, Menuets, Contredanses, Et autres Airs choisie

POUR

## LAMUSETTE

Avec

La Basse Continue qui Conviennent aux Vielles, fluttes, et Hauthois &c.

Gravé par Math!De Gland Prix 3.th.o/

A PARIS.

Anges
[M'.Chedeville l'aîné Riie des Bourdonnois aux 2.]

Le S! Boivin M<sup>d</sup>riie S! Honoré a la Regle d'Or.

Le S! Le ClercRiie Du Roule a la Croix d'Or.

Avec Privilege du Roy.

#### Premiere suitte.



















































## DEUXIEME RFCUFIL

Vaudevilles, Menuets, Contredanses, Et autres Airs choisico

POUR

## ANUSETE

Avec

LaBasse Continue qui Conviennent aux Vielles, fluttes, et Hautbois. &c.

Gravé par Math. De Gland Prix 3 1 tro.

A PARIS

M'Chedeville Laisne riie des Bourdonnois au 2 Anges Le Sieur Boivin M<sup>d</sup>riie S<sup>t</sup>Honoré à la regle d'Or Le Sieur le Clerc M<sup>d</sup>riie du Roule à la Croix d'Or

Avec Privilege du Roy.

#### DEUXIEME RECUEIL

#### Premiere suitte.

























































## TROISIEME RECUEIL Premiere Suitte

## A DEUX MUSETTES





















































### QUATRIEME RECUEIL

Vaudevilles,Menuets,Contredanses, Et autres Lirs choisic

POUR

#### IAWIJSETE

Avec

La Bass