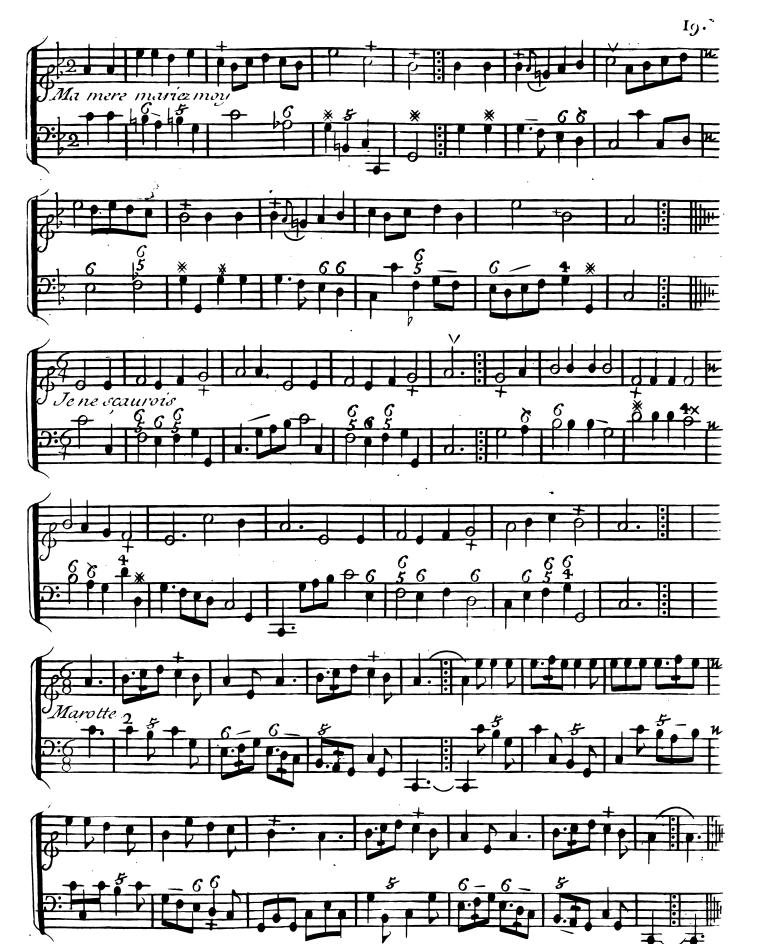

h.o/

A PARIS.

Anges
[M'.Chedeville l'aîné Riie des Bourdonnois aux 2.]

Le S! Boivin M<sup>d</sup>riie S! Honoré a la Regle d'Or.

Le S! Le ClercRiie Du Roule a la Croix d'Or.

Avec Privilege du Roy.

#### Premiere suitte.



















































## DEUXIEME RFCUFIL

Vaudevilles, Menuets, Contredanses, Et autres Airs choisico

POUR

## ANUSETE

Avec

LaBasse Continue qui Conviennent aux Vielles, fluttes, et Hautbois. &c.

Gravé par Math. De Gland Prix 3 1 tro.

A PARIS

M'Chedeville Laisne riie des Bourdonnois au 2 Anges Le Sieur Boivin M<sup>d</sup>riie S<sup>t</sup>Honoré à la regle d'Or Le Sieur le Clerc M<sup>d</sup>riie du Roule à la Croix d'Or

Avec Privilege du Roy.

#### DEUXIEME RECUEIL

#### Premiere suitte.

























































## TROISIEME RECUEIL Premiere Suitte

## A DEUX MUSETTES





















































### QUATRIEME RECUEIL

Vaudevilles,Menuets,Contredanses, Et autres Lirs choisic

POUR

#### IAWIJSETE

Avec

La Basse Continiie qui Conviennent aux Vielles, flutes, et Hauthois &c.

Gravé par Math.De Gland.

Pria 3.th.10.

**APARIS** 

Chez (Le Sieur Boivin M<sup>d</sup>riie S'Honoré ala Regle d'or Le Sieur le Clerc M<sup>d</sup>riie du Roule a la Croix d'or Avec Privilege du Roy.

## QVATRIEME RECUEIL Premiere Suitte

























































### CINQUIEME RECUEIL

Vaudevilles, Menuets, Contredanses, Et autres Airs choisice

POUR DEUX

# 

qui Conviennent aux Vielles, fluttes, et Hauthois &c.

> Gravé par Math.De Gland. Prix 3!h 10.

>