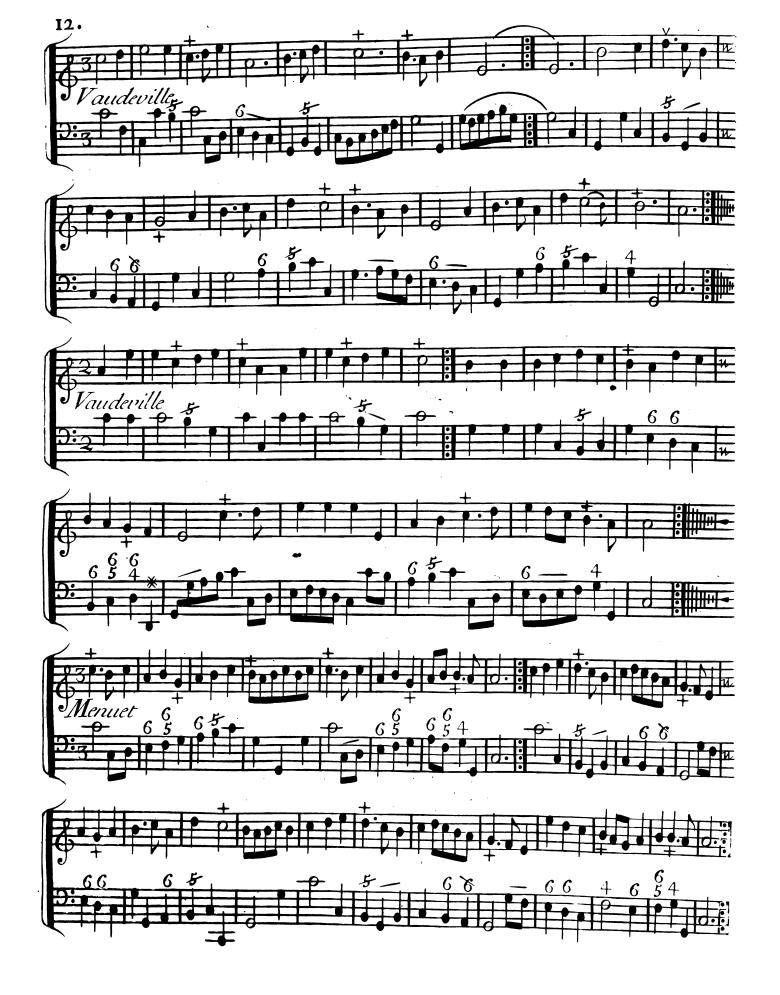

# PREMIER

DE

Vaudevilles, Menuets, Contredanses, Et autres Airs choisie

POUR

## LAMUSETTE

Avec

La Basse Continue qui Conviennent aux Vielles, fluttes, et Hauthois &c.

Gravé par Math!De Gland Prix 3.th.o/

A PARIS.

Anges
[M'.Chedeville l'aîné Riie des Bourdonnois aux 2.]

Le S! Boivin M<sup>d</sup>riie S! Honoré a la Regle d'Or.

Le S! Le ClercRiie Du Roule a la Croix d'Or.

Avec Privilege du Roy.

#### Premiere suitte.



















































## DEUXIEME RFCUFIL

Vaudevilles, Menuets, Contredanses, Et autres Airs choisico

POUR

## ANUSETE

Avec

LaBasse Continue qui Conviennent aux Vielles, fluttes, et Hautbois. &c.

Gravé par Math. De Gland Prix 3 1 tro.

A PARIS

M'Chedeville Laisne riie des Bourdonnois au 2 Anges Le Sieur Boivin M<sup>d</sup>riie S<sup>t</sup>Honoré à la regle d'Or Le Sieur le Clerc M<sup>d</sup>riie du Roule à la Croix d'Or

Avec Privilege du Roy.

#### DEUXIEME RECUEIL

#### Premiere suitte.

























































## TROISIEME RECUEIL Premiere Suitte

## A DEUX MUSETTES





















































### QUATRIEME RECUEIL

Vaudevilles,Menuets,Contredanses, Et autres Lirs choisic

POUR

#### IAWIJSETE

Avec

La Basse Contin