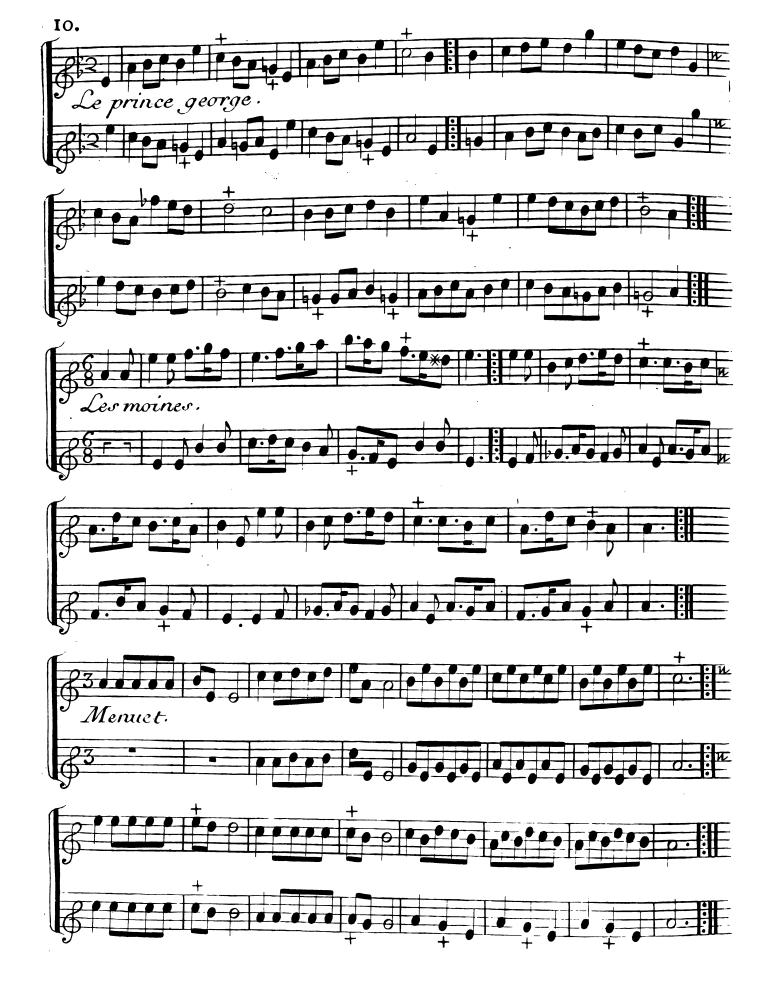

### QUATRIEME RECUEIL

Vaudevilles,Menuets,Contredanses, Et autres Lirs choisic

POUR

#### IAWIJSETE

Avec

La Basse Continiie qui Conviennent aux Vielles, flutes, et Hauthois &c.

Gravé par Math.De Gland.

Pria 3.th.10.

**APARIS** 

Chez (Le Sieur Boivin M<sup>d</sup>riie S'Honoré ala Regle d'or Le Sieur le Clerc M<sup>d</sup>riie du Roule a la Croix d'or Avec Privilege du Roy.

## QVATRIEME RECUEIL Premiere Suitte