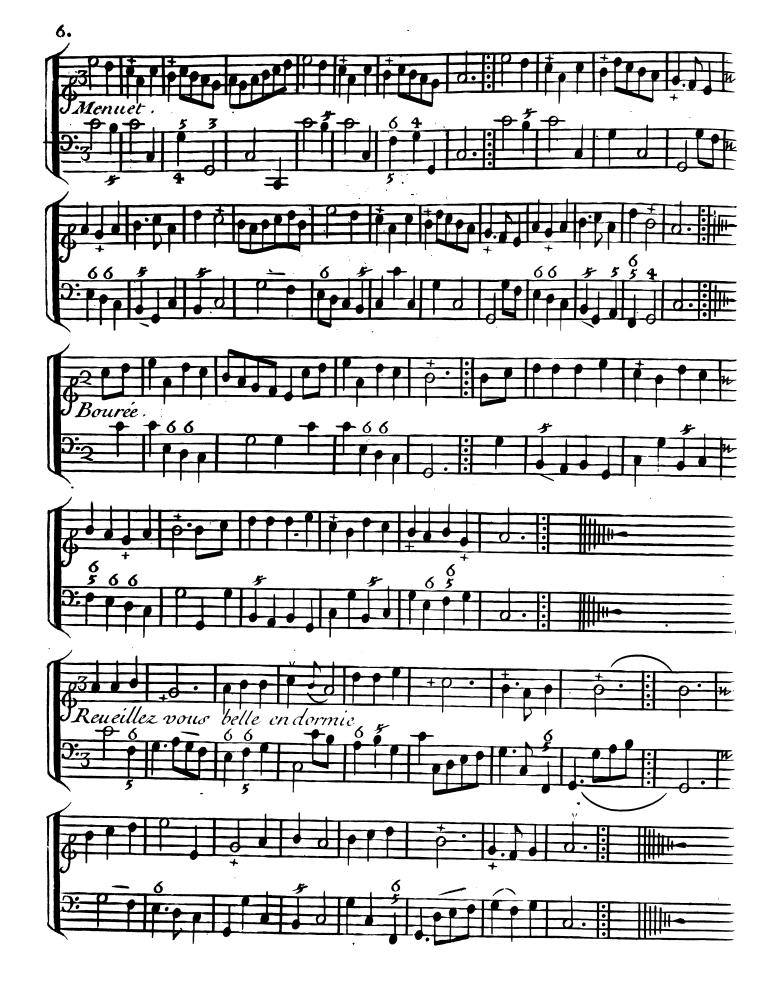

# PREMIER

DE

Vaudevilles, Menuets, Contredanses, Et autres Airs choisie

POUR

## LAMUSETTE

Avec

La Basse Continue qui Conviennent aux Vielles, fluttes, et Hauthois &c.

Gravé par Math!De Gland Prix 3.th.o/

A PARIS.

Anges
[M'.Chedeville l'aîné Riie des Bourdonnois aux 2.]

Le S! Boivin M<sup>d</sup>riie S! Honoré a la Regle d'Or.

Le S! Le ClercRiie Du Roule a la Croix d'Or.

Avec Privilege du Roy.

#### Premiere suitte.



















































## DEUXIEME RFCUFIL

Vaudevilles, Menuets, Contredanses, Et autres Airs choisico

POUR

## ANUSETE

Avec

LaBasse Continue qui Conviennent aux Vielles, fluttes, et Hautbois. &c.

Gravé par Math. De Gland Prix 3 1 tro.

A PARIS

M'Chedeville Laisne riie des Bourdonnois au 2 Anges Le Sieur Boivin M<sup>d</sup>riie S<sup>t</sup>Honoré à la regle d'Or Le Sieur le Clerc M<sup>d</sup>riie du Roule à la Croix d'Or

Avec Privilege du Roy.

#### DEUXIEME RECUEIL

#### Premiere suitte.

























































## TROISIEME RECUEIL Premiere Suitte

## A DEUX MUSETTES





















































### QUATRIEME RECUEIL

Vaudevilles,Menuets,Contredanses, Et autres Lirs choisic

POUR

#### IAWIJSETE

Avec

La