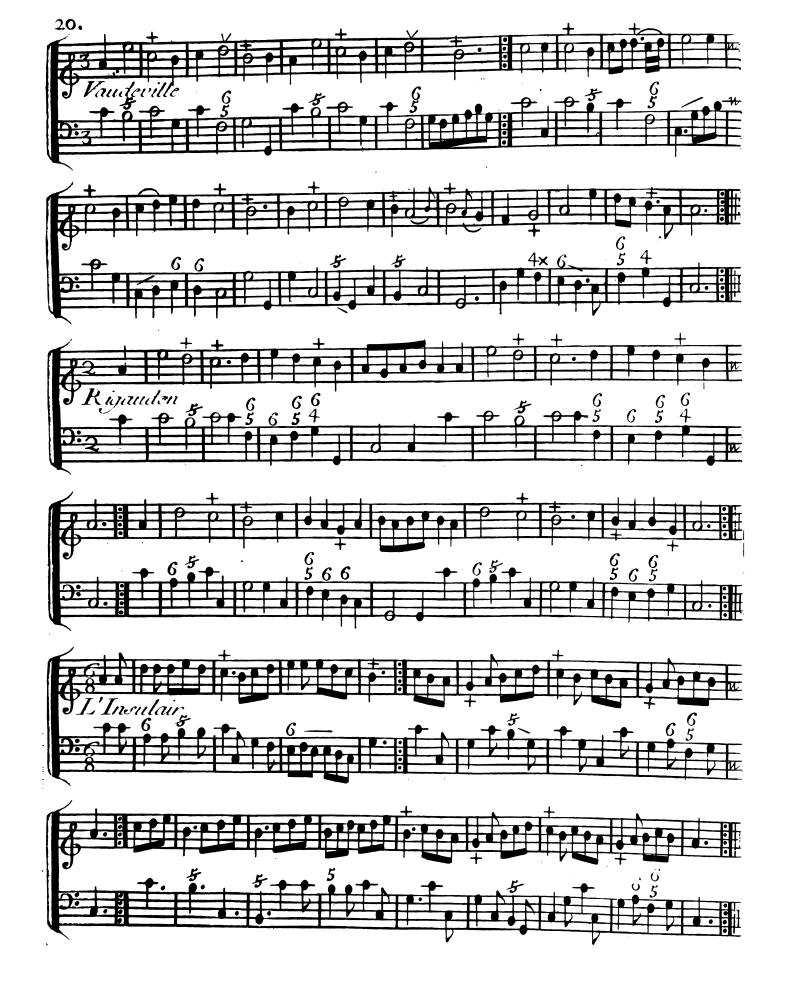

# PREMIER

DE

Vaudevilles, Menuets, Contredanses, Et autres Airs choisie

POUR

## LAMUSETTE

Avec

La Basse Continue qui Conviennent aux Vielles, fluttes, et Hauthois &c.

Gravé par Math!De Gland Prix 3.th.o/

A PARIS.

Anges
[M'.Chedeville l'aîné Riie des Bourdonnois aux 2.]

Le S! Boivin M<sup>d</sup>riie S! Honoré a la Regle d'Or.

Le S! Le ClercRiie Du Roule a la Croix d'Or.

Avec Privilege du Roy.

#### Premiere suitte.



















































## DEUXIEME RFCUFIL

Vaudevilles, Menuets, Contredanses, Et autres Airs choisico

POUR

## ANUSETE

Avec

LaBasse Continue qui Conviennent aux Vielles, fluttes, et Hautbois. &c.

Gravé par Math. De Gland Prix 3 1 tro.

A PARIS

M'Chedeville Laisne riie des Bourdonnois au 2 Anges Le Sieur Boivin M<sup>d</sup>riie S<sup>t</sup>Honoré à la regle d'Or Le Sieur le Clerc M<sup>d</sup>riie du Roule à la Croix d'Or

Avec Privilege du Roy.

#### DEUXIEME RECUEIL

#### Premiere suitte.

























































## TROISIEME RECUEIL Premiere Suitte

## A DEUX MUSETTES





















































### QUATRIEME RECUEIL

Vaudevilles,Menuets,Contredanses, Et autres Lirs choisic

POUR

#### IAWIJSETE

Avec

La Basse Continiie qui Conviennen