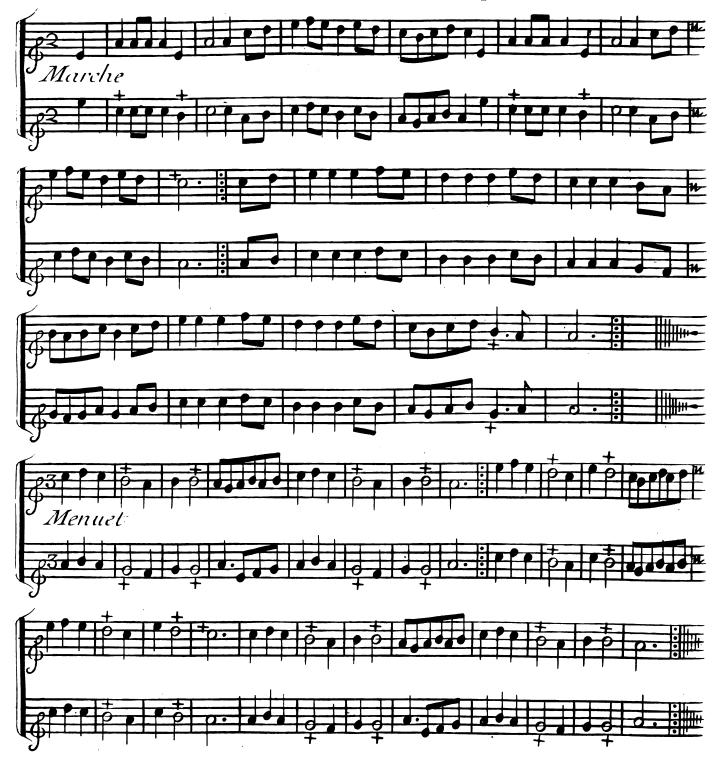

Le S! Boivin M<sup>d</sup>riie S! Honoré a la Regle d'Or.

Le S! Le ClercRiie Du Roule a la Croix d'Or.

Avec Privilege du Roy.

#### Premiere suitte.



















































## DEUXIEME RFCUFIL

Vaudevilles, Menuets, Contredanses, Et autres Airs choisico

POUR

## ANUSETE

Avec

LaBasse Continue qui Conviennent aux Vielles, fluttes, et Hautbois. &c.

Gravé par Math. De Gland Prix 3 1 tro.

A PARIS

M'Chedeville Laisne riie des Bourdonnois au 2 Anges Le Sieur Boivin M<sup>d</sup>riie S<sup>t</sup>Honoré à la regle d'Or Le Sieur le Clerc M<sup>d</sup>riie du Roule à la Croix d'Or

Avec Privilege du Roy.

#### DEUXIEME RECUEIL

#### Premiere suitte.

























































## TROISIEME RECUEIL Premiere Suitte

## A DEUX MUSETTES





















































### QUATRIEME RECUEIL

Vaudevilles,Menuets,Contredanses, Et autres Lirs choisic

POUR

#### IAWIJSETE

Avec

La Basse Continiie qui Conviennent aux Vielles, flutes, et Hauthois &c.

Gravé par Math.De Gland.

Pria 3.th.10.

**APARIS** 

Chez (Le Sieur Boivin M<sup>d</sup>riie S'Honoré ala Regle d'or Le Sieur le Clerc M<sup>d</sup>riie du Roule a la Croix d'or Avec Privilege du Roy.

## QVATRIEME RECUEIL Premiere Suitte

























































### CINQUIEME RECUEIL

Vaudevilles, Menuets, Contredanses, Et autres Airs choisice

POUR DEUX

# 

qui Conviennent aux Vielles, fluttes, et Hauthois &c.

> Gravé par Math.De Gland. Prix 3!h 10.

> > A PARIS

Le Sieur Boivin Milriie St Honoré à la Regle d'Or Le Sieur le