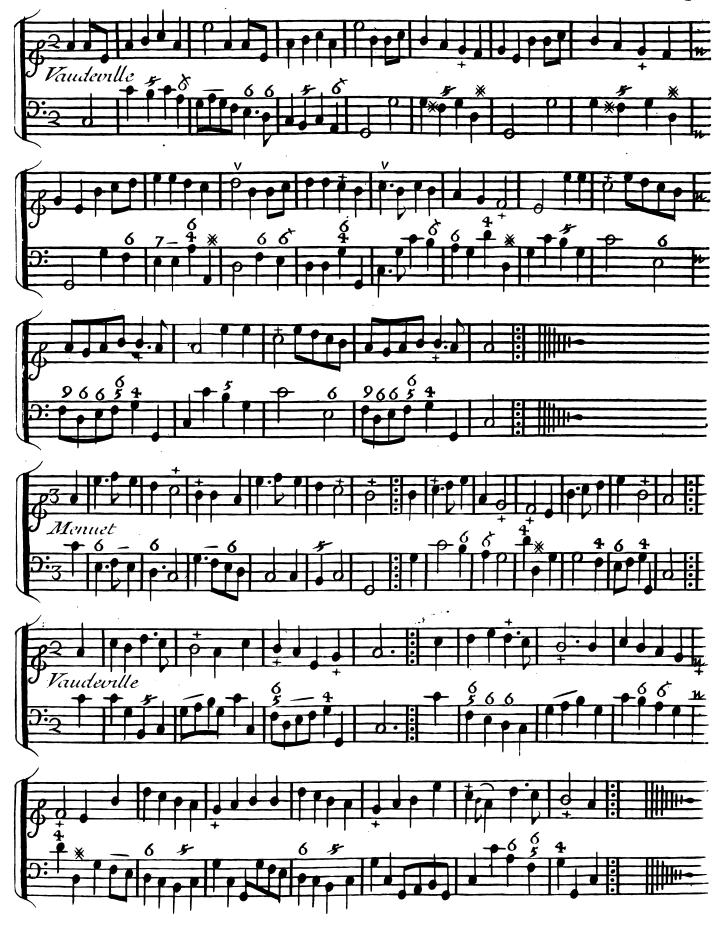

# PREMIER

DE

Vaudevilles, Menuets, Contredanses, Et autres Airs choisie

POUR

## LAMUSETTE

Avec

La Basse Continue qui Conviennent aux Vielles, fluttes, et Hauthois &c.

Gravé par Math!De Gland Prix 3.th.o/

A PARIS.

Anges
[M'.Chedeville l'aîné Riie des Bourdonnois aux 2.]

Le S! Boivin M<sup>d</sup>riie S! Honoré a la Regle d'Or.

Le S! Le ClercRiie Du Roule a la Croix d'Or.

Avec Privilege du Roy.

#### Premiere suitte.



















































## DEUXIEME RFCUFIL

Vaudevilles, Menuets, Contredanses, Et autres Airs choisico

POUR

## ANUSETE

Avec

LaBasse Continue qui Conviennent aux Vielles, fluttes, et Hautbois. &c.

Gravé par Math. De Gland Prix 3 1 tro.

A PARIS

M'Chedeville Laisne riie des Bourdonnois au 2 Anges Le Sieur Boivin M<sup>d</sup>riie S<sup>t</sup>Honoré à la regle d'Or Le Sieur le Clerc M<sup>d</sup>riie du Roule à la Croix d'Or

Avec Privilege du Roy.

#### DEUXIEME RECUEIL

#### Premiere suitte.

























































## TROISIEME RECUEIL Premiere Suitte

## A DEUX MUSETTES





















































### QUATRIEME RECUEIL

Vaudevilles,Menuets,Contredanses, Et autres Lirs choisic

POUR

#### IAWIJSETE

Avec

La Basse Cont