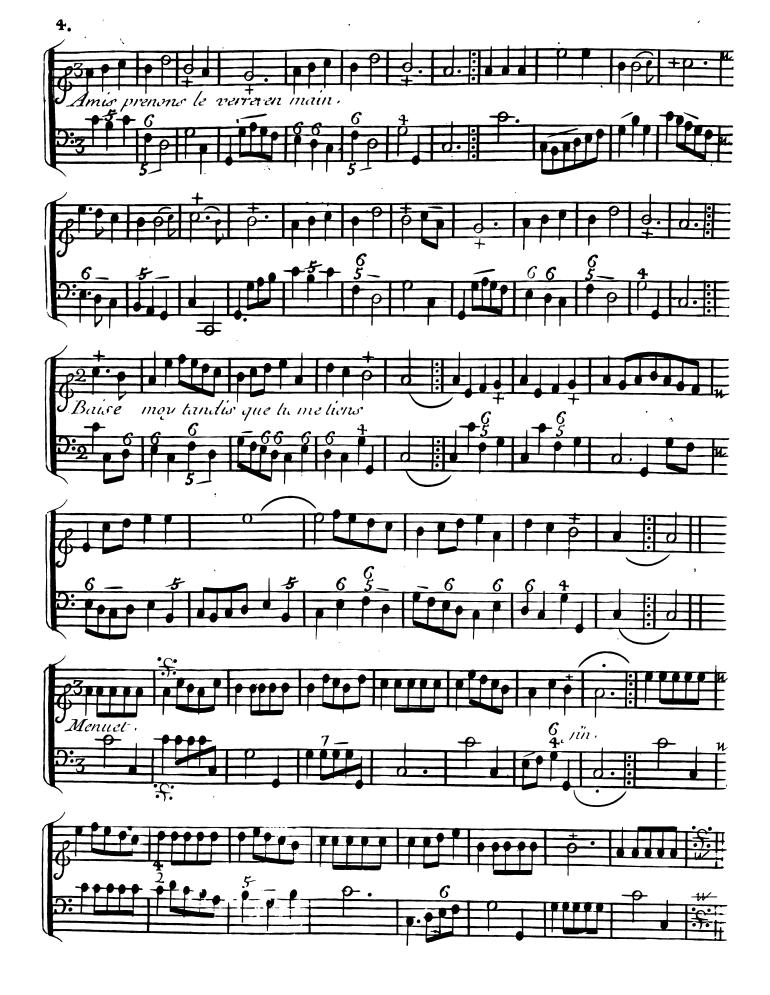

c.

Gravé par Math!De Gland Prix 3.th.o/

A PARIS.

Anges
[M'.Chedeville l'aîné Riie des Bourdonnois aux 2.]

Le S! Boivin M<sup>d</sup>riie S! Honoré a la Regle d'Or.

Le S! Le ClercRiie Du Roule a la Croix d'Or.

Avec Privilege du Roy.

#### Premiere suitte.



















































## DEUXIEME RFCUFIL

Vaudevilles, Menuets, Contredanses, Et autres Airs choisico

POUR

## ANUSETE

Avec

LaBasse Continue qui Conviennent aux Vielles, fluttes, et Hautbois. &c.

Gravé par Math. De Gland Prix 3 1 tro.

A PARIS

M'Chedeville Laisne riie des Bourdonnois au 2 Anges Le Sieur Boivin M<sup>d</sup>riie S<sup>t</sup>Honoré à la regle d'Or Le Sieur le Clerc M<sup>d</sup>riie du Roule à la Croix d'Or

Avec Privilege du Roy.

#### DEUXIEME RECUEIL

#### Premiere suitte.

























































## TROISIEME RECUEIL Premiere Suitte

## A DEUX MUSETTES





















































### QUATRIEME RECUEIL

Vaudevilles,Menuets,Contredanses, Et autres Lirs choisic

POUR

#### IAWIJSETE

Avec

La Basse Continiie qui Conviennent aux Vielles, flutes, et Hauthois &c.

Gravé par Math.De Gland.

Pria 3.th.10.

**APARIS** 

Chez (Le Sieur Boivin M<sup>d</sup>riie S'Honoré ala Regle d'or Le Sieur le Clerc M<sup>d</sup>riie du Roule a la Croix d'or Avec Privilege du Roy.

## QVATRIEME RECUEIL Premiere Suitte

























































### CINQUIEME RECUEIL

Vaudevilles, Menuets, Contredanses, Et autres Airs choisice

POUR DEUX

# 

qui Conviennent aux Vielles, fluttes, et Hauthois &c.

> Gravé