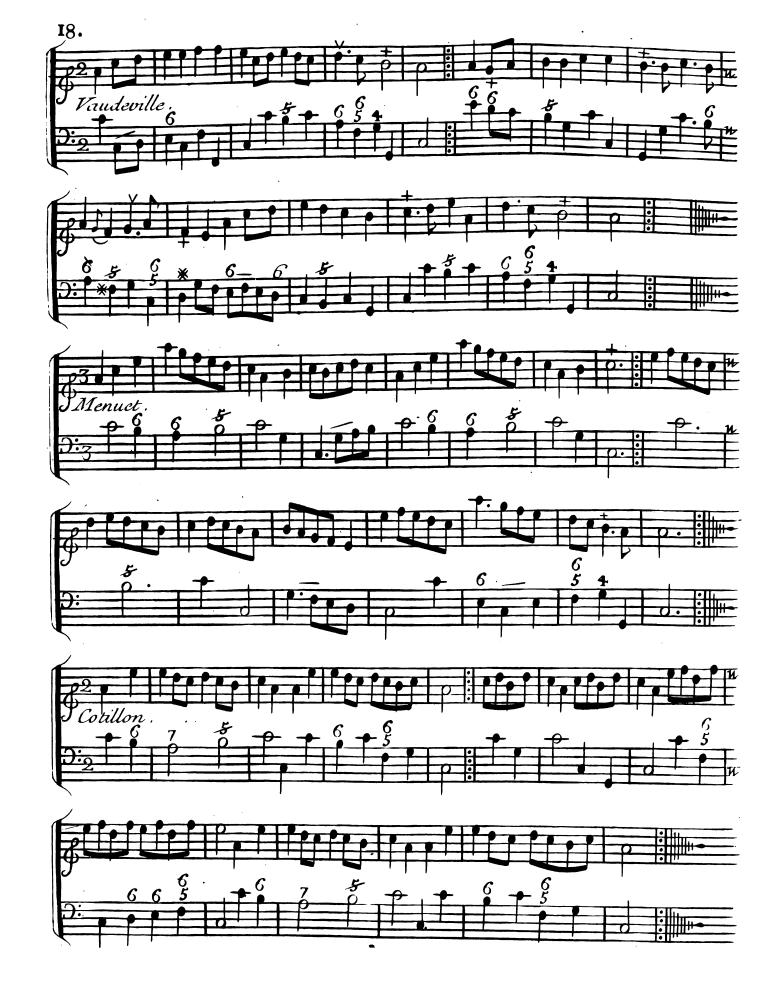

.th.o/

A PARIS.

Anges
[M'.Chedeville l'aîné Riie des Bourdonnois aux 2.]

Le S! Boivin M<sup>d</sup>riie S! Honoré a la Regle d'Or.

Le S! Le ClercRiie Du Roule a la Croix d'Or.

Avec Privilege du Roy.

#### Premiere suitte.



















































## DEUXIEME RFCUFIL

Vaudevilles, Menuets, Contredanses, Et autres Airs choisico

POUR

## ANUSETE

Avec

LaBasse Continue qui Conviennent aux Vielles, fluttes, et Hautbois. &c.

Gravé par Math. De Gland Prix 3 1 tro.

A PARIS

M'Chedeville Laisne riie des Bourdonnois au 2 Anges Le Sieur Boivin M<sup>d</sup>riie S<sup>t</sup>Honoré à la regle d'Or Le Sieur le Clerc M<sup>d</sup>riie du Roule à la Croix d'Or

Avec Privilege du Roy.

#### DEUXIEME RECUEIL

#### Premiere suitte.

























































## TROISIEME RECUEIL Premiere Suitte

## A DEUX MUSETTES





















































### QUATRIEME RECUEIL

Vaudevilles,Menuets,Contredanses, Et autres Lirs choisic

POUR

#### IAWIJSETE

Avec

La Basse Continiie qui Conviennent aux Vielles, flutes, et Hauthois &c.

Gravé par Math.De Gland.

Pria 3.th.10.

**APARIS** 

Chez (Le Sieur Boivin M<sup>d</sup>riie S'Honoré ala Regle d'or Le Sieur le Clerc M<sup>d</sup>riie du Roule a la Croix d'or Avec Privilege du Roy.

## QVATRIEME RECUEIL Premiere Suitte

























































### CINQUIEME RECUEIL

Vaudevilles, Menuets, Contredanses, Et autres Airs choisice

POUR DEUX

# 

qui Conviennent aux Vielles, fluttes, et Hauthois &c.

> Gravé par Math.De Gland. Prix 3!h 10.