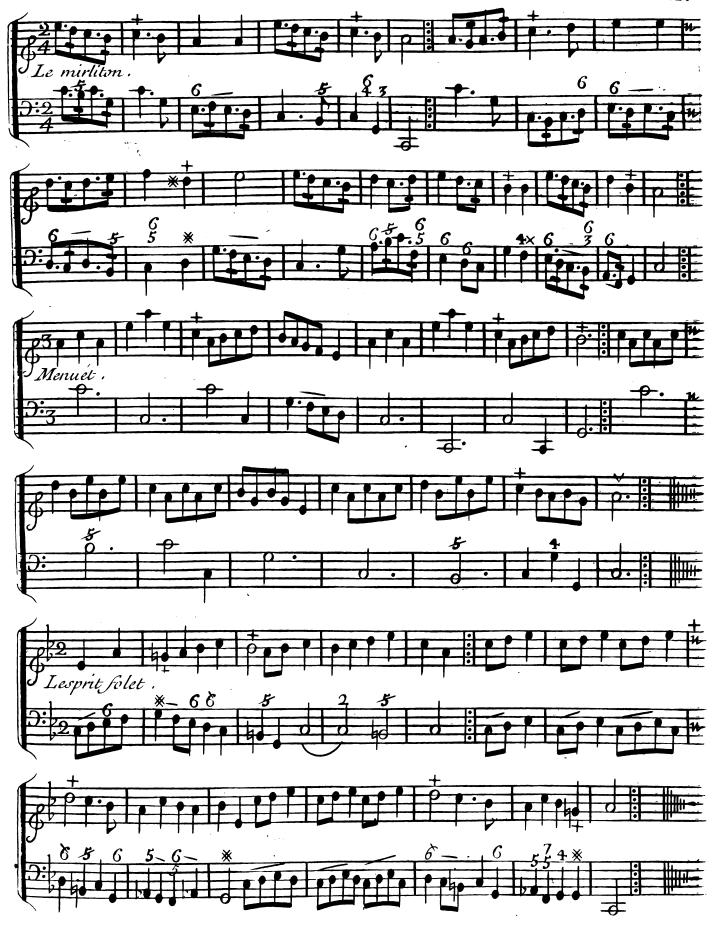

e Gland Prix 3.th.o/

A PARIS.

Anges
[M'.Chedeville l'aîné Riie des Bourdonnois aux 2.]

Le S! Boivin M<sup>d</sup>riie S! Honoré a la Regle d'Or.

Le S! Le ClercRiie Du Roule a la Croix d'Or.

Avec Privilege du Roy.

#### Premiere suitte.



















































## DEUXIEME RFCUFIL

Vaudevilles, Menuets, Contredanses, Et autres Airs choisico

POUR

## ANUSETE

Avec

LaBasse Continue qui Conviennent aux Vielles, fluttes, et Hautbois. &c.

Gravé par Math. De Gland Prix 3 1 tro.

A PARIS

M'Chedeville Laisne riie des Bourdonnois au 2 Anges Le Sieur Boivin M<sup>d</sup>riie S<sup>t</sup>Honoré à la regle d'Or Le Sieur le Clerc M<sup>d</sup>riie du Roule à la Croix d'Or

Avec Privilege du Roy.

#### DEUXIEME RECUEIL

#### Premiere suitte.

























































## TROISIEME RECUEIL Premiere Suitte

## A DEUX MUSETTES





















































### QUATRIEME RECUEIL

Vaudevilles,Menuets,Contredanses, Et autres Lirs choisic

POUR

#### IAWIJSETE

Avec

La Basse Continiie qui Conviennent aux Vielles, flutes, et Hauthois &c.

Gravé par Math.De Gland.

Pria 3.th.10.

**APARIS** 

Chez (Le Sieur Boivin M<sup>d</sup>riie S'Honoré ala Regle d'or Le Sieur le Clerc M<sup>d</sup>riie du Roule a la Croix d'or Avec Privilege du Roy.

## QVATRIEME RECUEIL Premiere Suitte

























































### CINQUIEME RECUEIL

Vaudevilles, Menuets, Contredanses, Et autres Airs choisice

POUR DEUX

# 

qui Conviennent aux Vielles, fluttes, et Hauthois &c.

> Gravé par Math.De Gland.