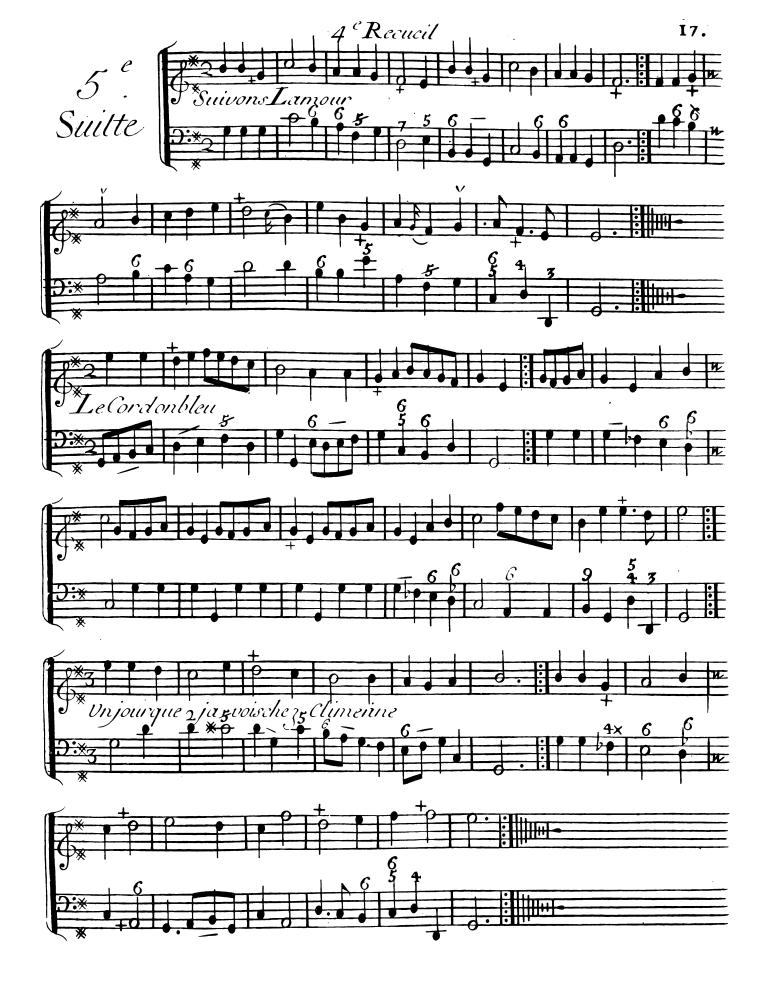

p>riie S<sup>t</sup>Honoré à la regle d'Or Le Sieur le Clerc M<sup>d</sup>riie du Roule à la Croix d'Or

Avec Privilege du Roy.

#### DEUXIEME RECUEIL

#### Premiere suitte.

























































## TROISIEME RECUEIL Premiere Suitte

## A DEUX MUSETTES





















































### QUATRIEME RECUEIL

Vaudevilles,Menuets,Contredanses, Et autres Lirs choisic

POUR

#### IAWIJSETE

Avec

La Basse Continiie qui Conviennent aux Vielles, flutes, et Hauthois &c.

Gravé par Math.De Gland.

Pria 3.th.10.

**APARIS** 

Chez (Le Sieur Boivin M<sup>d</sup>riie S'Honoré ala Regle d'or Le Sieur le Clerc M<sup>d</sup>riie du Roule a la Croix d'or Avec Privilege du Roy.

## QVATRIEME RECUEIL Premiere Suitte

























































### CINQUIEME RECUEIL

Vaudevilles, Menuets, Contredanses, Et autres Airs choisice

POUR DEUX

# 

qui Conviennent aux Vielles, fluttes, et Hauthois &c.

> Gravé par Math.De Gland. Prix 3!h 10.

> > A PARIS

Le Sieur Boivin Milriie St Honoré à la Regle d'Or Le Sieur le Clerc Milriie du Roule à la Croix d'Or

Avec Privilege du Roy.

Imprimée par Montulay

#### CINQVIEME RECUEIL

#### Premiere Suitte.

















































## SIXIFMFRFCIJEII,

Vaudevilles,Menuets,Contredanses, Et autres Airs choisic

POUR DEUX

# MUSETTES

qui Conviennent aux Vieles, Fluttes, etHauthois.&c.

Gravé par De Gland Prix 3.1110.

#### A PARIS

M'Chedeville l'aîné Ruë de L'Arbre sec chez M'. le Comissaire. Chez LaV'Boivin M'sruë S'Honoré àla Regle d'Or. Le S'Le Clerc M