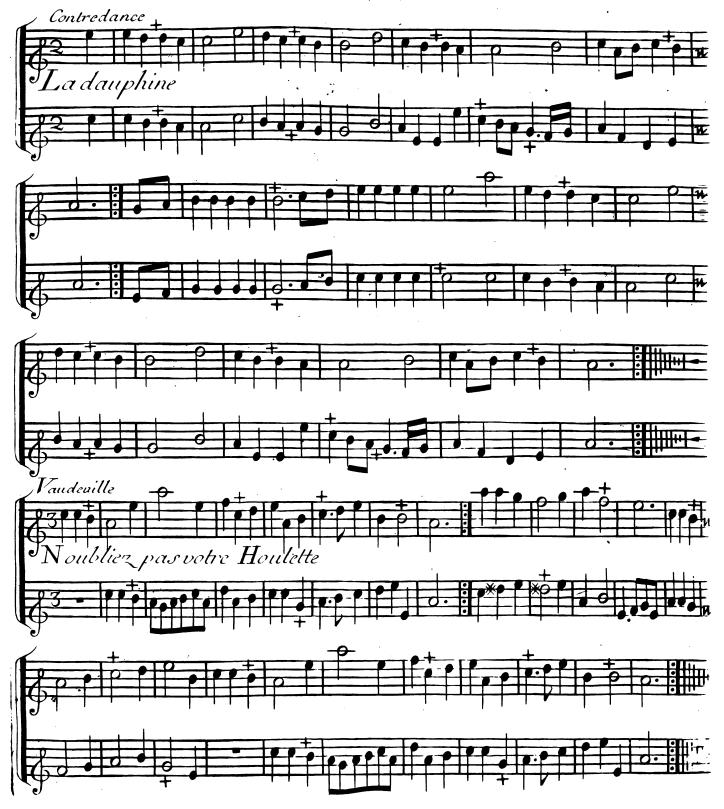

UR

#### IAWIJSETE

Avec

La Basse Continiie qui Conviennent aux Vielles, flutes, et Hauthois &c.

Gravé par Math.De Gland.

Pria 3.th.10.

**APARIS** 

Chez (Le Sieur Boivin M<sup>d</sup>riie S'Honoré ala Regle d'or Le Sieur le Clerc M<sup>d</sup>riie du Roule a la Croix d'or Avec Privilege du Roy.

## QVATRIEME RECUEIL Premiere Suitte

























































### CINQUIEME RECUEIL

Vaudevilles, Menuets, Contredanses, Et autres Airs choisice

POUR DEUX

# 

qui Conviennent aux Vielles, fluttes, et Hauthois &c.

> Gravé par Math.De Gland. Prix 3!h 10.

> > A PARIS

Le Sieur Boivin Milriie St Honoré à la Regle d'Or Le Sieur le Clerc Milriie du Roule à la Croix d'Or

Avec Privilege du Roy.

Imprimée par Montulay

#### CINQVIEME RECUEIL

#### Premiere Suitte.

















































## SIXIFMFRFCIJEII,

Vaudevilles,Menuets,Contredanses, Et autres Airs choisic

POUR DEUX

# MUSETTES

qui Conviennent aux Vieles, Fluttes, etHauthois.&c.

Gravé par De Gland Prix 3.1110.

#### A PARIS

M'Chedeville l'aîné Ruë de L'Arbre sec chez M'. le Comissaire. Chez LaV'Boivin M'sruë S'Honoré àla Regle d'Or. Le S'Le Clerc M'sruë du Roule àla Croix d'Or. Avec Privilege du Roy

## SIXIEME RECUEIL

### de Vandevillea Premiere Suitte



















































#### SEPTIEME RECUEIL DE

Vaudevilles Menuets Contredanses

et autres airs choisis

Pour Deux

### MUSETTES

OU

#### VIEIES

Flutes et P Cauthois &

Gravés par de Gland

Prux 3.th 10.5

#### A PARIS

M.Chedeville Laine riie S.Honoré vis a vis la riie du four. M.