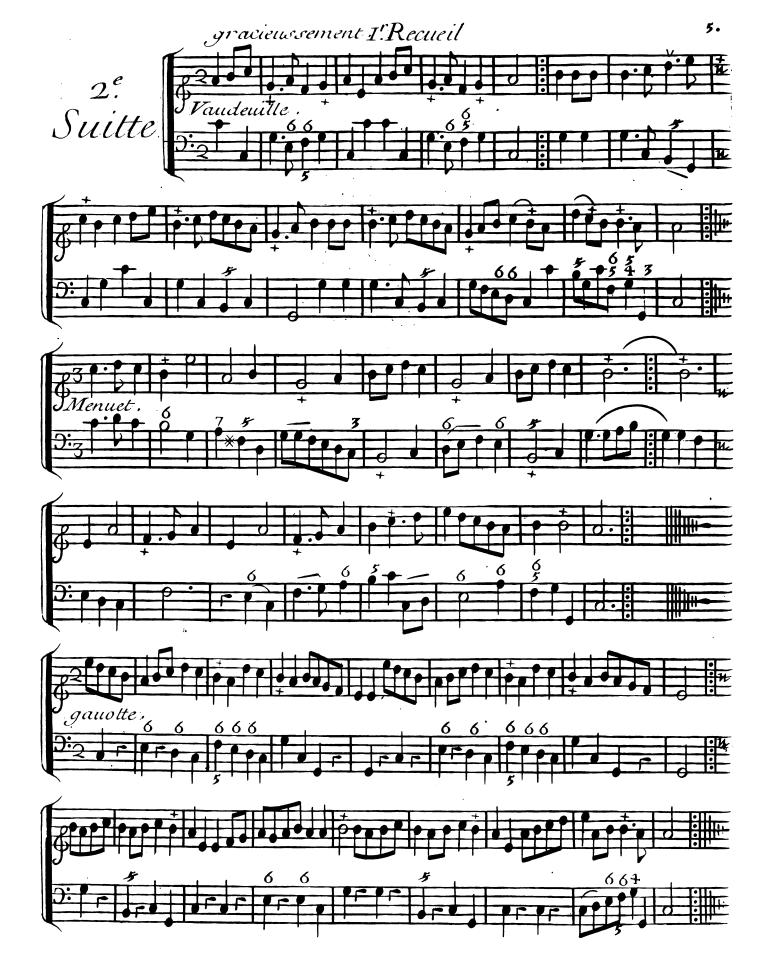

## DEUXIEME RFCUFIL

Vaudevilles, Menuets, Contredanses, Et autres Airs choisico

POUR

#### DEUXIEME RECUEIL

#### Premiere suitte.