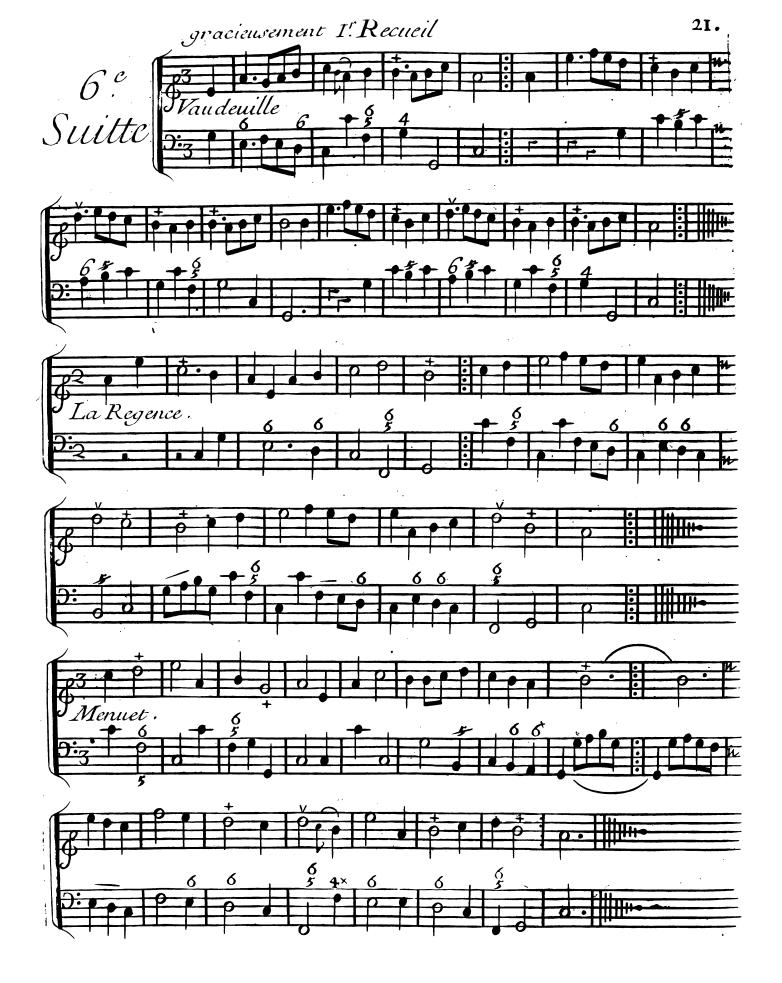

# PREMIER

DE

Vaudevilles, Menuets, Contredanses, Et autres Airs choisie

POUR

## LAMUSETTE

Avec

La Basse Continue qui Conviennent aux Vielles, fluttes, et Hauthois &c.

Gravé par Math!De Gland Prix 3.th.o/

A PARIS.

Anges
[M'.Chedeville l'aîné Riie des Bourdonnois aux 2.]

Le S! Boivin M<sup>d</sup>riie S! Honoré a la Regle d'Or.

Le S! Le ClercRiie Du Roule a la Croix d'Or.

Avec Privilege du Roy.

#### Premiere suitte.



















































## DEUXIEME RFCUFIL

Vaudevilles, Menuets, Contredanses, Et autres Airs choisico

POUR

## ANUSETE

Avec

LaBasse Continue qui Conviennent aux Vielles, fluttes, et Hautbois. &c.

Gravé par Math. De Gland Prix 3 1 tro.

A PARIS

M'Chedeville Laisne riie des Bourdonnois au 2 Anges Le Sieur Boivin M<sup>d</sup>riie S<sup>t</sup>Honoré à la regle d'Or Le Sieur le Clerc M<sup>d</sup>riie du Roule à la Croix d'Or

Avec Privilege du Roy.

#### DEUXIEME RECUEIL

#### Premiere suitte.

























































## TROISIEME RECUEIL Premiere Suitte

## A DEUX MUSETTES





















































### QUATRIEME RECUEIL

Vaudevilles,Menuets,Contredanses, Et autres Lirs choisic

POUR

#### IAWIJSETE

Avec

La Basse Continiie qui Conviennent