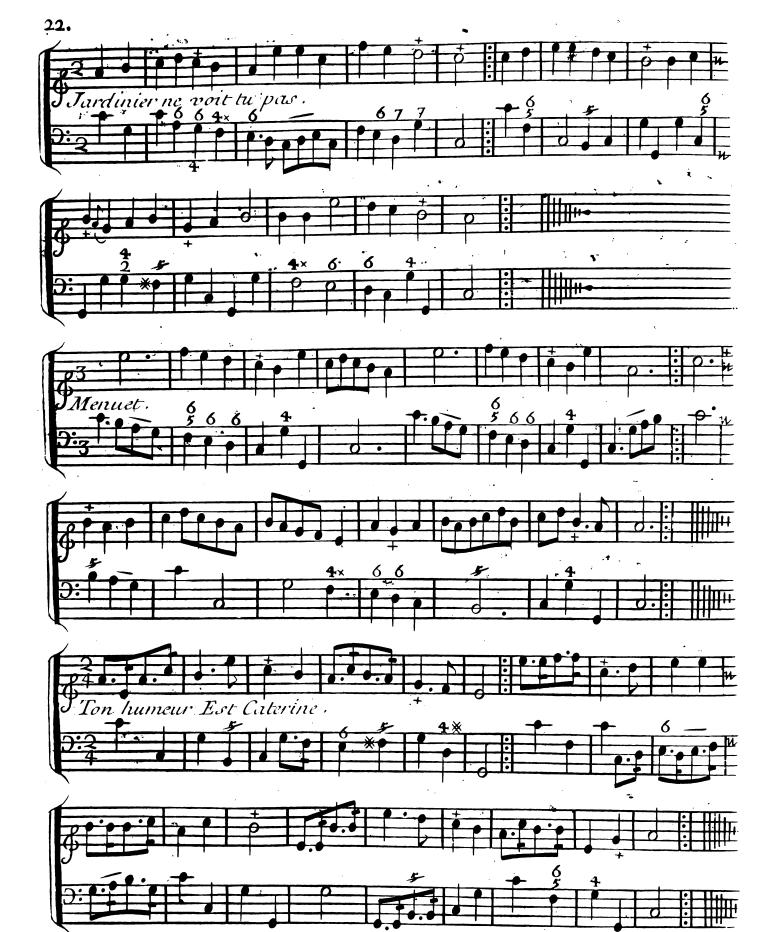

# PREMIER

DE

Vaudevilles, Menuets, Contredanses, Et autres Airs choisie

POUR

## LAMUSETTE

Avec

La Basse Continue qui Conviennent aux Vielles, fluttes, et Hauthois &c.

Gravé par Math!De Gland Prix 3.th.o/

A PARIS.

Anges
[M'.Chedeville l'aîné Riie des Bourdonnois aux 2.]

Le S! Boivin M<sup>d</sup>riie S! Honoré a la Regle d'Or.

Le S! Le ClercRiie Du Roule a la Croix d'Or.

Avec Privilege du Roy.

#### Premiere suitte.



















































## DEUXIEME RFCUFIL

Vaudevilles, Menuets, Contredanses, Et autres Airs choisico

POUR

## ANUSETE

Avec

LaBasse Continue qui Conviennent aux Vielles, fluttes, et Hautbois. &c.

Gravé par Math. De Gland Prix 3 1 tro.

A PARIS

M'Chedeville Laisne riie des Bourdonnois au 2 Anges Le Sieur Boivin M<sup>d</sup>riie S<sup>t</sup>Honoré à la regle d'Or Le Sieur le Clerc M<sup>d</sup>riie du Roule à la Croix d'Or

Avec Privilege du Roy.

#### DEUXIEME RECUEIL

#### Premiere suitte.

























































## TROISIEME RECUEIL Premiere Suitte

## A DEUX MUSETTES





















































### QUATRIEME RECUEIL

Vaudevilles,Menuets,Contredanses, Et autres Lirs choisic

POUR

#### IAWIJSETE

Avec

La Basse Continiie qui Conviennent au