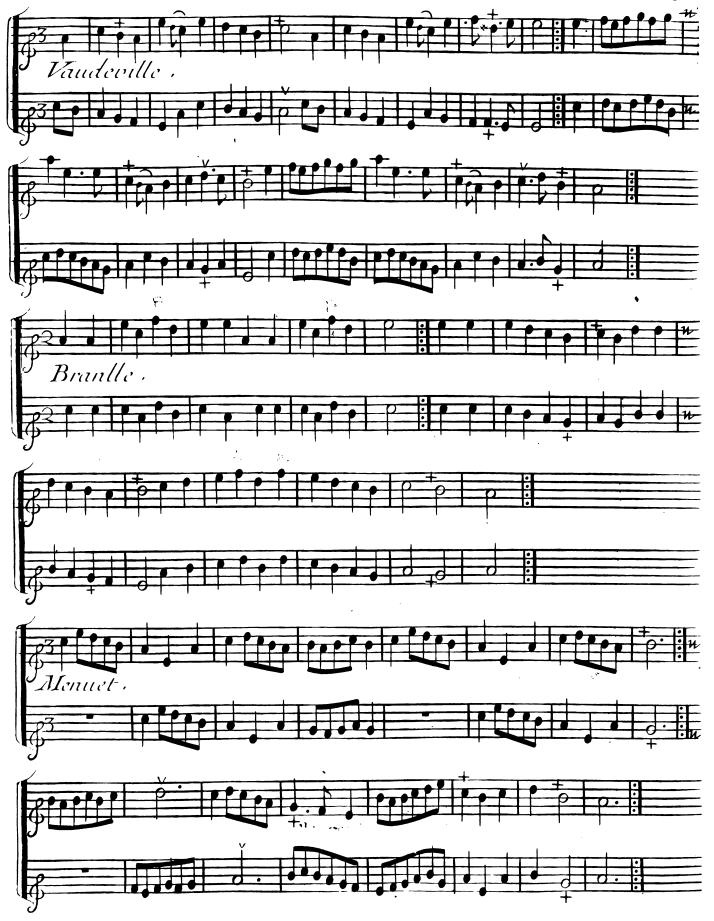

a la Regle d'Or.

Le S! Le ClercRiie Du Roule a la Croix d'Or.

Avec Privilege du Roy.

#### Premiere suitte.



















































## DEUXIEME RFCUFIL

Vaudevilles, Menuets, Contredanses, Et autres Airs choisico

POUR

## ANUSETE

Avec

LaBasse Continue qui Conviennent aux Vielles, fluttes, et Hautbois. &c.

Gravé par Math. De Gland Prix 3 1 tro.

A PARIS

M'Chedeville Laisne riie des Bourdonnois au 2 Anges Le Sieur Boivin M<sup>d</sup>riie S<sup>t</sup>Honoré à la regle d'Or Le Sieur le Clerc M<sup>d</sup>riie du Roule à la Croix d'Or

Avec Privilege du Roy.

#### DEUXIEME RECUEIL

#### Premiere suitte.

























































## TROISIEME RECUEIL Premiere Suitte

## A DEUX MUSETTES





















































### QUATRIEME RECUEIL

Vaudevilles,Menuets,Contredanses, Et autres Lirs choisic

POUR

#### IAWIJSETE

Avec

La Basse Continiie qui Conviennent aux Vielles, flutes, et Hauthois &c.

Gravé par Math.De Gland.

Pria 3.th.10.

**APARIS** 

Chez (Le Sieur Boivin M<sup>d</sup>riie S'Honoré ala Regle d'or Le Sieur le Clerc M<sup>d</sup>riie du Roule a la Croix d'or Avec Privilege du Roy.

## QVATRIEME RECUEIL Premiere Suitte

























































### CINQUIEME RECUEIL

Vaudevilles, Menuets, Contredanses, Et autres Airs choisice

POUR DEUX

# 

qui Conviennent aux Vielles, fluttes, et Hauthois &c.

> Gravé par Math.De Gland. Prix 3!h 10.

> > A PARIS

Le Sieur Boivin Milriie St Honoré à la Regle d'Or Le Sieur le Clerc Milriie du Roule à la Croix d'Or

A