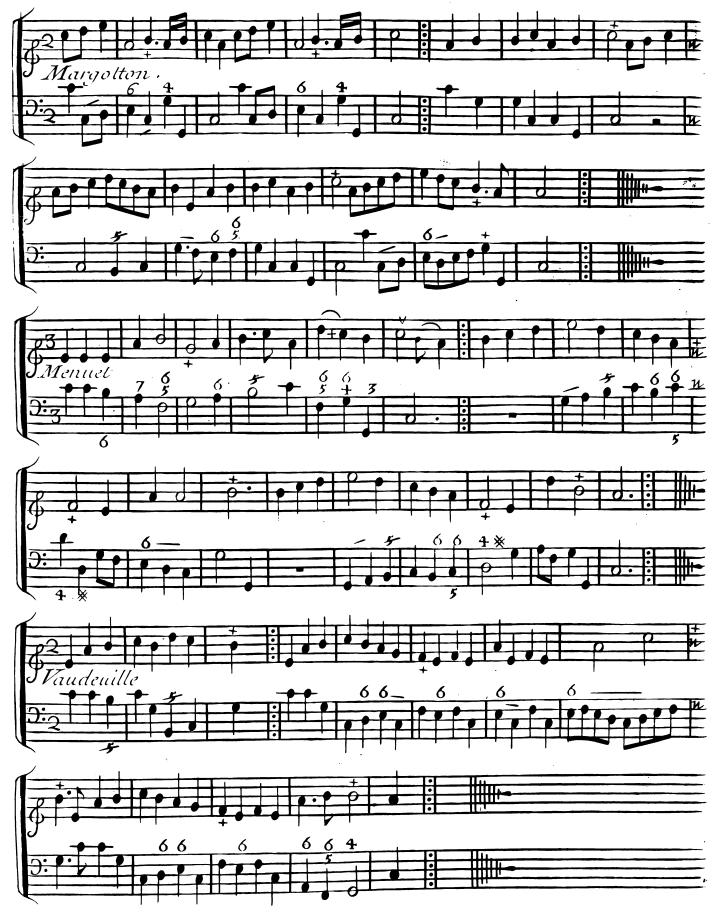

# PREMIER

DE

Vaudevilles, Menuets, Contredanses, Et autres Airs choisie

POUR

## LAMUSETTE

Avec

La Basse Continue qui Conviennent aux Vielles, fluttes, et Hauthois &c.

Gravé par Math!De Gland Prix 3.th.o/

A PARIS.

Anges
[M'.Chedeville l'aîné Riie des Bourdonnois aux 2.]

Le S! Boivin M<sup>d</sup>riie S! Honoré a la Regle d'Or.

Le S! Le ClercRiie Du Roule a la Croix d'Or.

Avec Privilege du Roy.

#### Premiere suitte.



















































## DEUXIEME RFCUFIL

Vaudevilles, Menuets, Contredanses, Et autres Airs choisico

POUR

## ANUSETE

Avec

LaBasse Continue qui Conviennent aux Vielles, fluttes, et Hautbois. &c.

Gravé par Math. De Gland Prix 3 1 tro.

A PARIS

M'Chedeville Laisne riie des Bourdonnois au 2 Anges Le Sieur Boivin M<sup>d</sup>riie S<sup>t</sup>Honoré à la regle d'Or Le Sieur le Clerc M<sup>d</sup>riie du Roule à la Croix d'Or

Avec Privilege du Roy.

#### DEUXIEME RECUEIL

#### Premiere suitte.

























































## TROISIEME RECUEIL Premiere Suitte

## A DEUX MUSETTES





















































### QUATRIEME RECUEIL

Vaudevilles,Menuets,Contredanses, Et autres Lirs choisic

POUR

#### IAWIJSETE

Avec

La Ba