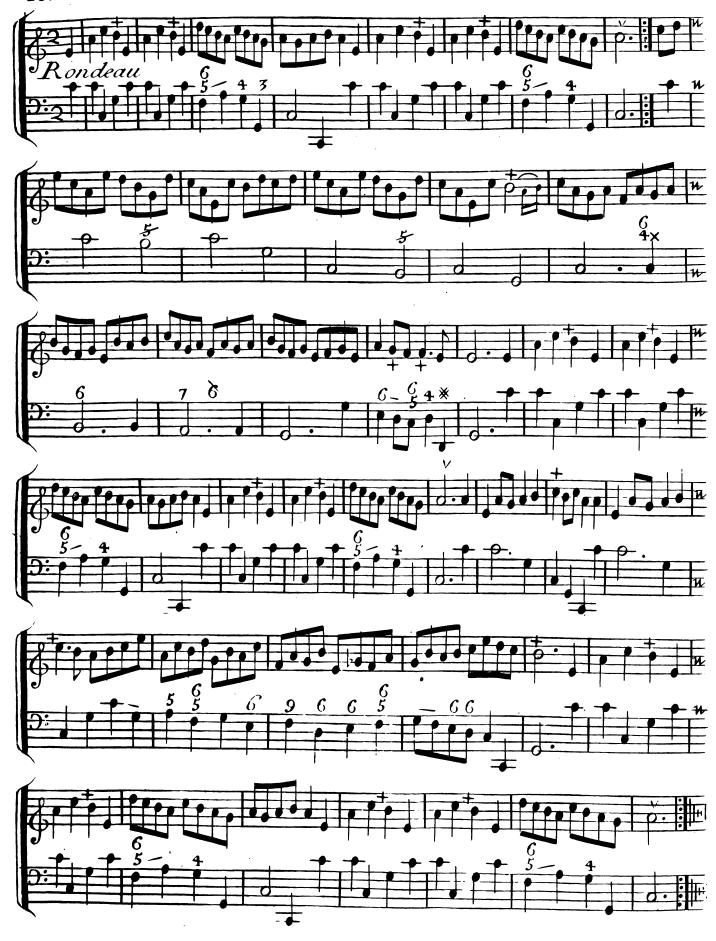

### CINQUIEME RECUEIL

Vaudevilles, Menuets, Contredanses, Et autres Airs choisice

POUR DEUX

#### CINQVIEME RECUEIL

#### Premiere Suitte.