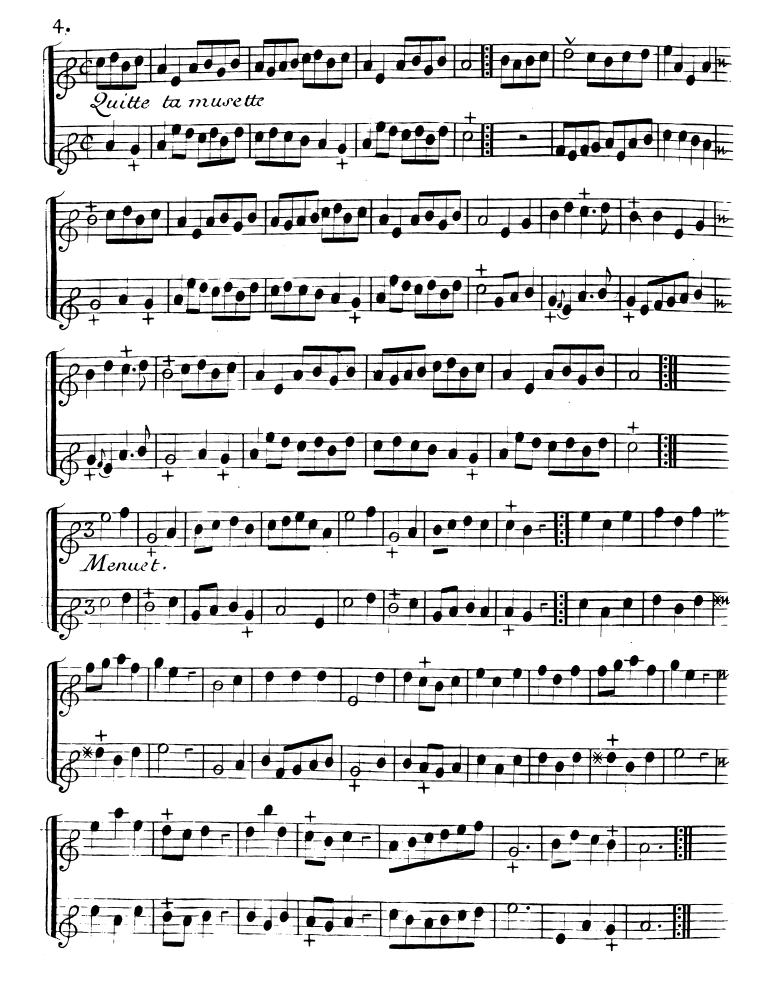

### QUATRIEME RECUEIL

Vaudevilles,Menuets,Contredanses, Et autres Lirs choisic

POUR

#### IAWIJSETE

Avec

La Basse Continiie qui Conviennent aux Vielles, flutes, et Hauthois &c.

Gravé par Math.De Gland.

Pria 3.th.10.

**APARIS** 

Chez (Le Sieur Boivin M<sup>d</sup>riie S'Honoré ala Regle d'or Le Sieur le Clerc M<sup>d</sup>riie du Roule a la Croix d'or Avec Privilege du Roy.

## QVATRIEME RECUEIL Premiere Suitte