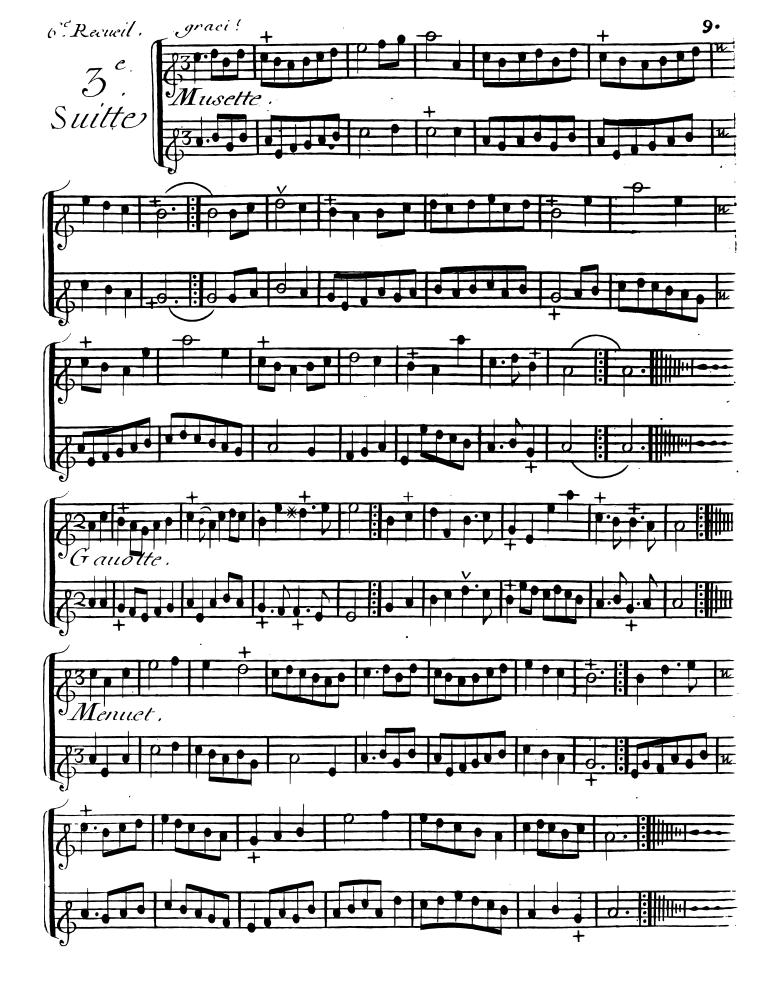

viennent aux Vielles, fluttes, et Hauthois &c.

> Gravé par Math.De Gland. Prix 3!h 10.

> > A PARIS

Le Sieur Boivin Milriie St Honoré à la Regle d'Or Le Sieur le Clerc Milriie du Roule à la Croix d'Or

Avec Privilege du Roy.

Imprimée par Montulay

#### CINQVIEME RECUEIL

#### Premiere Suitte.

















































## SIXIFMFRFCIJEII,

Vaudevilles,Menuets,Contredanses, Et autres Airs choisic

POUR DEUX

# MUSETTES

qui Conviennent aux Vieles, Fluttes, etHauthois.&c.

Gravé par De Gland Prix 3.1110.

#### A PARIS

M'Chedeville l'aîné Ruë de L'Arbre sec chez M'. le Comissaire. Chez LaV'Boivin M'sruë S'Honoré àla Regle d'Or. Le S'Le Clerc M'sruë du Roule àla Croix d'Or. Avec Privilege du Roy

## SIXIEME RECUEIL

### de Vandevillea Premiere Suitte



















































#### SEPTIEME RECUEIL DE

Vaudevilles Menuets Contredanses

et autres airs choisis

Pour Deux

### MUSETTES

OU

#### VIEIES

Flutes et P Cauthois &

Gravés par de Gland

Prux 3.th 10.5

#### A PARIS

M.Chedeville Laine riie S.Honoré vis a vis la riie du four. M. Boivin M. Riie S. Honoré à la Regle d'Or. Le S. Le Clerc Riie du Roule à la Croix d'Or. Le S. Roussel Riie Dauphine proche la Comedic Francois Imprimé par Avec Privilege du Roy Montulay.

Ć"...i....e#J⊠

#### SEPTIEME RECUEIL

#### Premiere Suitte.



























































# SUITTE DES VAUDEVILLES

DE

Pour

## LAMUSETTE

Avec

La Basse Continiic qui Conviennent aux Vielles, Fluttes à Beç &c.

Gravé par Math. De Gland Prix 3.11 10.1

**APARIS** 

chez {LeS:BoivinM