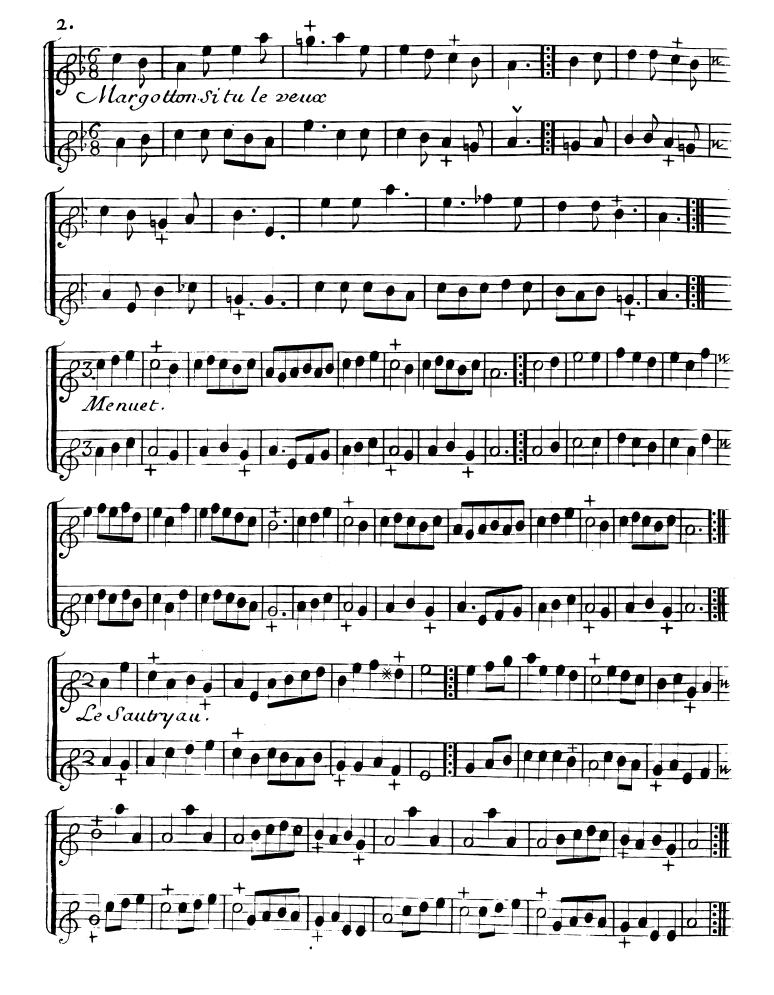

## DEUXIEME RFCUFIL

Vaudevilles, Menuets, Contredanses, Et autres Airs choisico

POUR

## ANUSETE

Avec

LaBasse Continue qui Conviennent aux Vielles, fluttes, et Hautbois. &c.

Gravé par Math. De Gland Prix 3 1 tro.

A PARIS

M'Chedeville Laisne riie des Bourdonnois au 2 Anges Le Sieur Boivin M<sup>d</sup>riie S<sup>t</sup>Honoré à la regle d'Or Le Sieur le Clerc M<sup>d</sup>riie du Roule à la Croix d'Or

#### DEUXIEME RECUEIL

#### Premiere suitte.