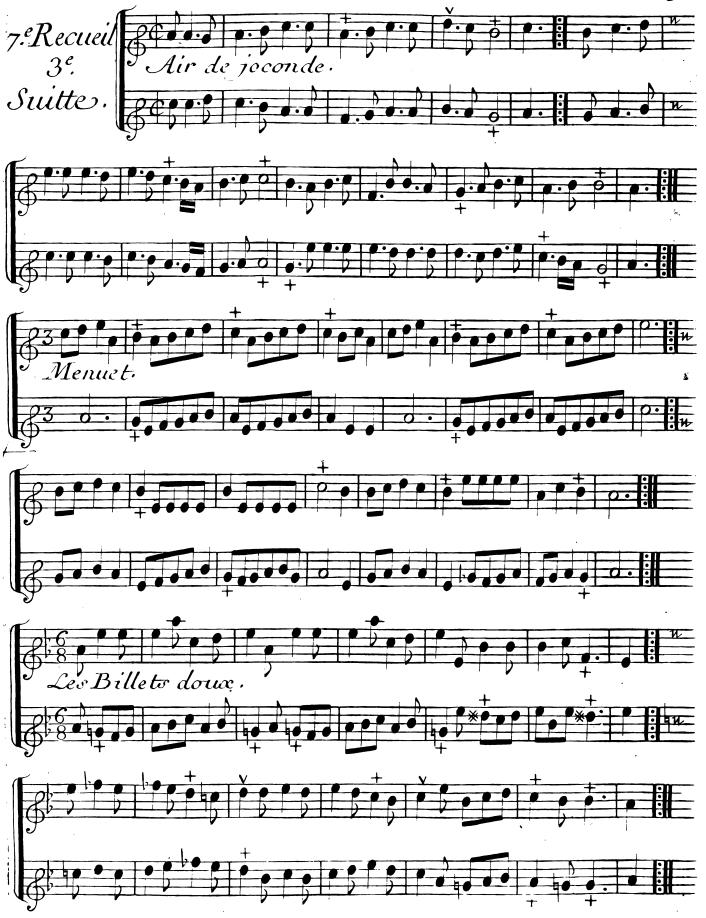

#### SEPTIEME RECUEIL DE

Vaudevilles Menuets Contredanses

et autres airs choisis

Pour Deux

### MUSETTES

OU

#### VIEIES

Flutes et P Cauthois &

Gravés par de Gland

Prux 3.th 10.5

#### A PARIS

M.Chedeville Laine riie S.Honoré vis a vis la riie du four. M. Boivin M. Riie S. Honoré à la Regle d'Or. Le S. Le Clerc Riie du Roule à la Croix d'Or. Le S. Roussel Riie Dauphine proche la Comedic Francois Imprimé par Avec Privilege du Roy Montulay.

#### SEPTIEME RECUEIL

#### Premiere Suitte.