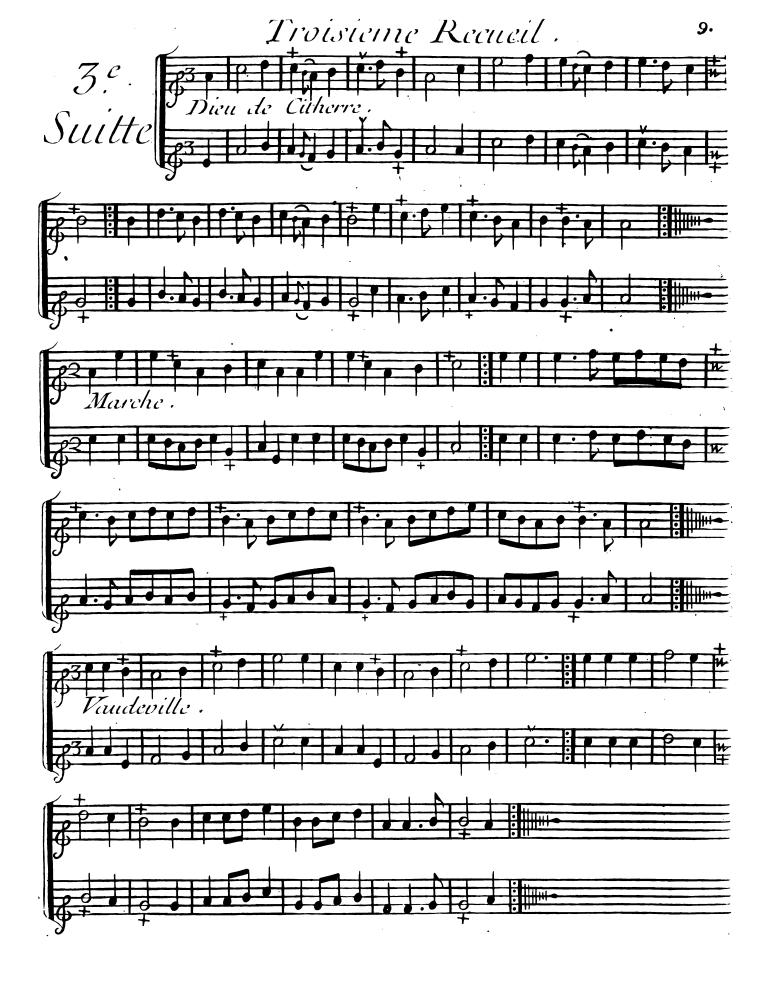

<sup>d</sup>riie S! Honoré a la Regle d'Or.

Le S! Le ClercRiie Du Roule a la Croix d'Or.

Avec Privilege du Roy.

#### Premiere suitte.



















































## DEUXIEME RFCUFIL

Vaudevilles, Menuets, Contredanses, Et autres Airs choisico

POUR

## ANUSETE

Avec

LaBasse Continue qui Conviennent aux Vielles, fluttes, et Hautbois. &c.

Gravé par Math. De Gland Prix 3 1 tro.

A PARIS

M'Chedeville Laisne riie des Bourdonnois au 2 Anges Le Sieur Boivin M<sup>d</sup>riie S<sup>t</sup>Honoré à la regle d'Or Le Sieur le Clerc M<sup>d</sup>riie du Roule à la Croix d'Or

Avec Privilege du Roy.

#### DEUXIEME RECUEIL

#### Premiere suitte.

























































## TROISIEME RECUEIL Premiere Suitte

## A DEUX MUSETTES





















































### QUATRIEME RECUEIL

Vaudevilles,Menuets,Contredanses, Et autres Lirs choisic

POUR

#### IAWIJSETE

Avec

La Basse Continiie qui Conviennent aux Vielles, flutes, et Hauthois &c.

Gravé par Math.De Gland.

Pria 3.th.10.

**APARIS** 

Chez (Le Sieur Boivin M<sup>d</sup>riie S'Honoré ala Regle d'or Le Sieur le Clerc M<sup>d</sup>riie du Roule a la Croix d'or Avec Privilege du Roy.

## QVATRIEME RECUEIL Premiere Suitte

























































### CINQUIEME RECUEIL

Vaudevilles, Menuets, Contredanses, Et autres Airs choisice

POUR DEUX

# 

qui Conviennent aux Vielles, fluttes, et Hauthois &c.

> Gravé par Math.De Gland. Prix 3!h 10.

> > A PARIS

Le Sieur Boivin Milriie St Honoré à la Regle d'Or Le Sieur le Clerc Milriie d