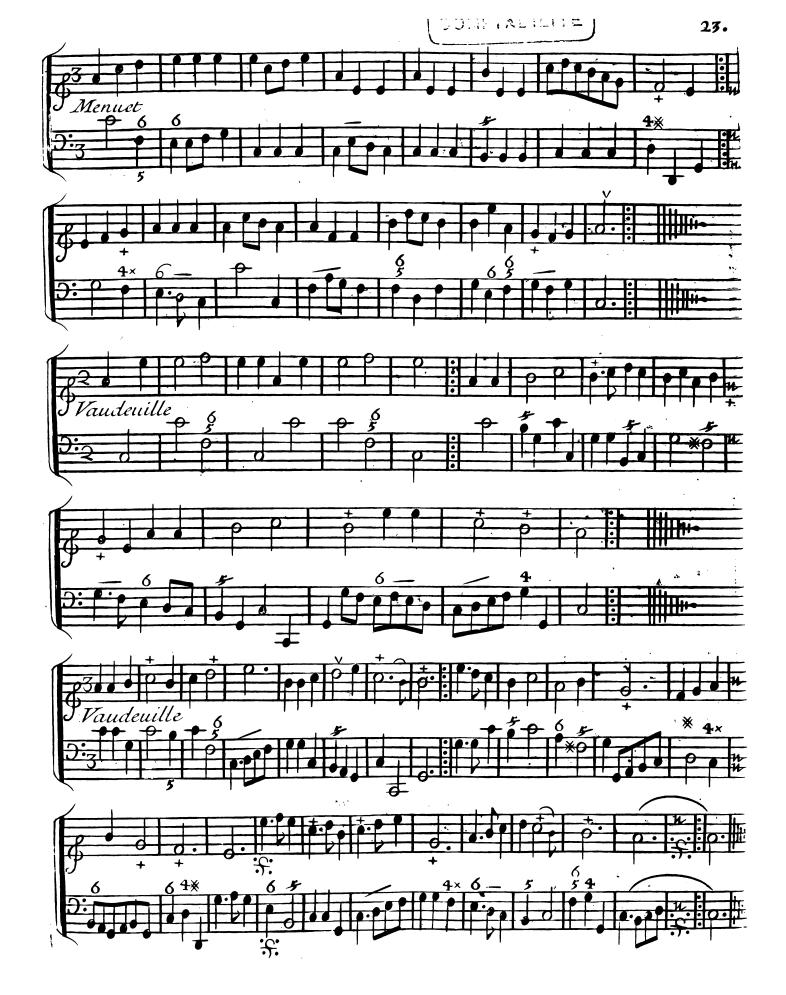

# PREMIER

DE

Vaudevilles, Menuets, Contredanses, Et autres Airs choisie

POUR

## LAMUSETTE

Avec

La Basse Continue qui Conviennent aux Vielles, fluttes, et Hauthois &c.

Gravé par Math!De Gland Prix 3.th.o/

A PARIS.

Anges
[M'.Chedeville l'aîné Riie des Bourdonnois aux 2.]

Le S! Boivin M<sup>d</sup>riie S! Honoré a la Regle d'Or.

Le S! Le ClercRiie Du Roule a la Croix d'Or.

Avec Privilege du Roy.

#### Premiere suitte.



















































## DEUXIEME RFCUFIL

Vaudevilles, Menuets, Contredanses, Et autres Airs choisico

POUR

## ANUSETE

Avec

LaBasse Continue qui Conviennent aux Vielles, fluttes, et Hautbois. &c.

Gravé par Math. De Gland Prix 3 1 tro.

A PARIS

M'Chedeville Laisne riie des Bourdonnois au 2 Anges Le Sieur Boivin M<sup>d</sup>riie S<sup>t</sup>Honoré à la regle d'Or Le Sieur le Clerc M<sup>d</sup>riie du Roule à la Croix d'Or

Avec Privilege du Roy.

#### DEUXIEME RECUEIL

#### Premiere suitte.

























































## TROISIEME RECUEIL Premiere Suitte

## A DEUX MUSETTES





















































### QUATRIEME RECUEIL

Vaudevilles,Menuets,Contredanses, Et autres Lirs choisic

POUR

#### IAWIJSETE

Avec

La Basse Continiie qui Conviennent aux