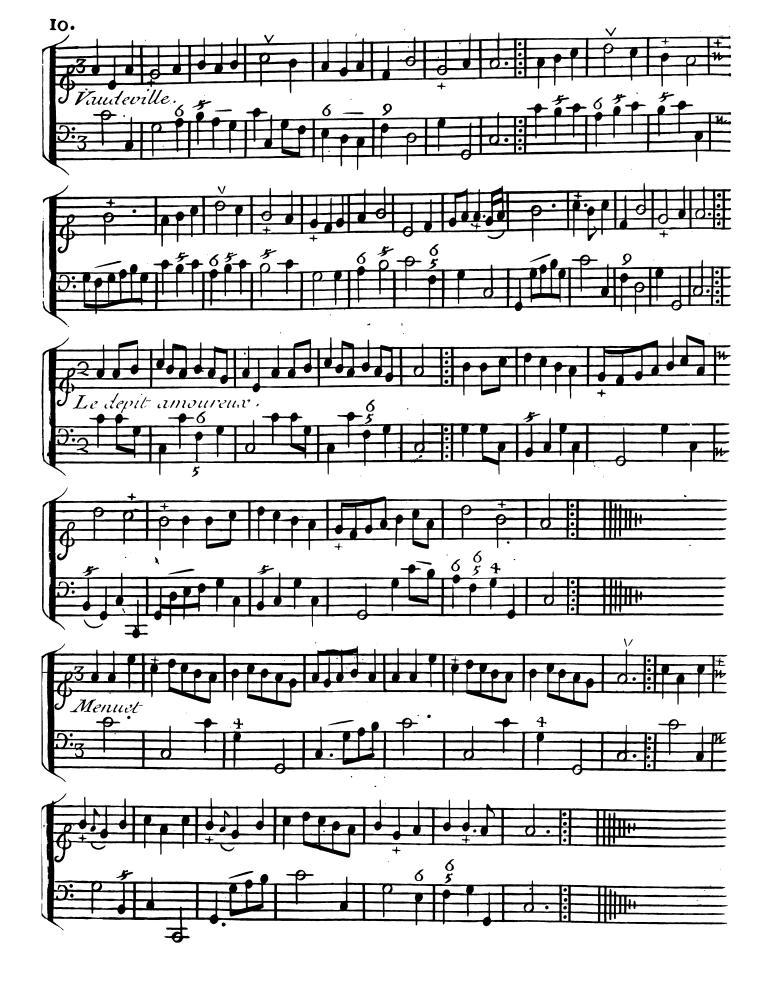

# PREMIER

DE

Vaudevilles, Menuets, Contredanses, Et autres Airs choisie

POUR

## LAMUSETTE

Avec

La Basse Continue qui Conviennent aux Vielles, fluttes, et Hauthois &c.

Gravé par Math!De Gland Prix 3.th.o/

A PARIS.

Anges
[M'.Chedeville l'aîné Riie des Bourdonnois aux 2.]

Le S! Boivin M<sup>d</sup>riie S! Honoré a la Regle d'Or.

Le S! Le ClercRiie Du Roule a la Croix d'Or.

Avec Privilege du Roy.

#### Premiere suitte.



















































## DEUXIEME RFCUFIL

Vaudevilles, Menuets, Contredanses, Et autres Airs choisico

POUR

## ANUSETE

Avec

LaBasse Continue qui Conviennent aux Vielles, fluttes, et Hautbois. &c.

Gravé par Math. De Gland Prix 3 1 tro.

A PARIS

M'Chedeville Laisne riie des Bourdonnois au 2 Anges Le Sieur Boivin M<sup>d</sup>riie S<sup>t</sup>Honoré à la regle d'Or Le Sieur le Clerc M<sup>d</sup>riie du Roule à la Croix d'Or

Avec Privilege du Roy.

#### DEUXIEME RECUEIL

#### Premiere suitte.

























































## TROISIEME RECUEIL Premiere Suitte

## A DEUX MUSETTES





















































### QUATRIEME RECUEIL

Vaudevilles,Menuets,Contredanses, Et autres Lirs choisic

POUR

#### IAWIJSETE

Avec

La Basse Co