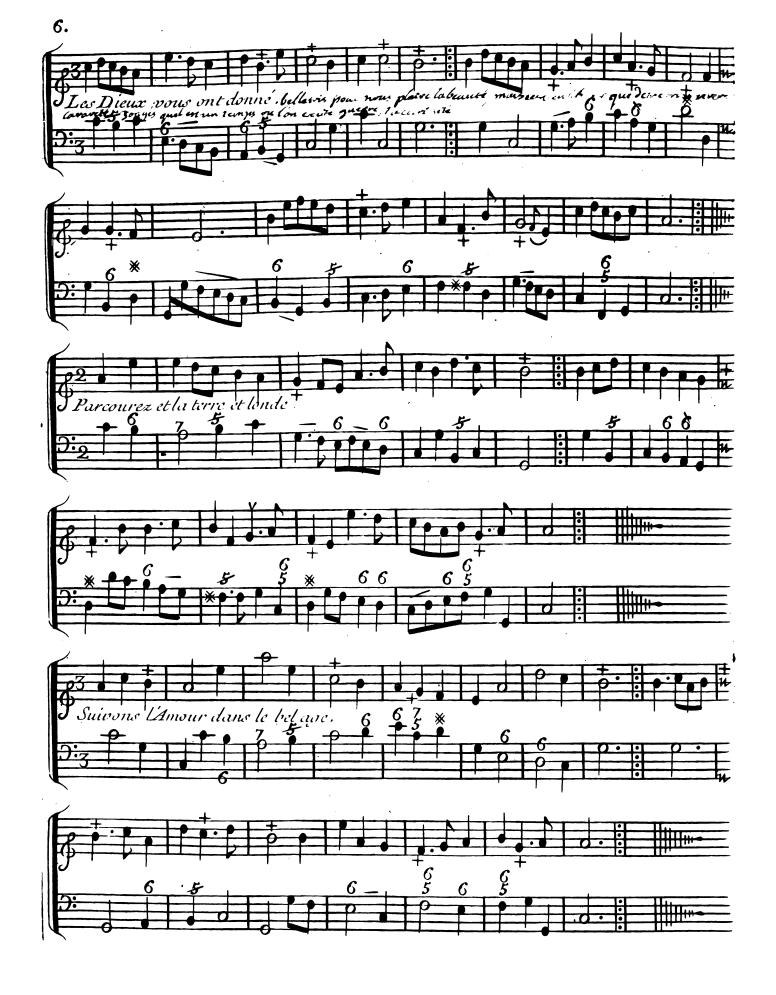

Gravé par Math!De Gland Prix 3.th.o/

A PARIS.

Anges
[M'.Chedeville l'aîné Riie des Bourdonnois aux 2.]

Le S! Boivin M<sup>d</sup>riie S! Honoré a la Regle d'Or.

Le S! Le ClercRiie Du Roule a la Croix d'Or.

Avec Privilege du Roy.

#### Premiere suitte.



















































## DEUXIEME RFCUFIL

Vaudevilles, Menuets, Contredanses, Et autres Airs choisico

POUR

## ANUSETE

Avec

LaBasse Continue qui Conviennent aux Vielles, fluttes, et Hautbois. &c.

Gravé par Math. De Gland Prix 3 1 tro.

A PARIS

M'Chedeville Laisne riie des Bourdonnois au 2 Anges Le Sieur Boivin M<sup>d</sup>riie S<sup>t</sup>Honoré à la regle d'Or Le Sieur le Clerc M<sup>d</sup>riie du Roule à la Croix d'Or

Avec Privilege du Roy.

#### DEUXIEME RECUEIL

#### Premiere suitte.

























































## TROISIEME RECUEIL Premiere Suitte

## A DEUX MUSETTES





















































### QUATRIEME RECUEIL

Vaudevilles,Menuets,Contredanses, Et autres Lirs choisic

POUR

#### IAWIJSETE

Avec

La Basse Continiie qui Conviennent aux Vielles, flutes, et Hauthois &c.

Gravé par Math.De Gland.

Pria 3.th.10.

**APARIS** 

Chez (Le Sieur Boivin M<sup>d</sup>riie S'Honoré ala Regle d'or Le Sieur le Clerc M<sup>d</sup>riie du Roule a la Croix d'or Avec Privilege du Roy.

## QVATRIEME RECUEIL Premiere Suitte

























































### CINQUIEME RECUEIL

Vaudevilles, Menuets, Contredanses, Et autres Airs choisice

POUR DEUX

# 

qui Conviennent aux Vielles, fluttes, et Hauthois &c.

> Gravé par