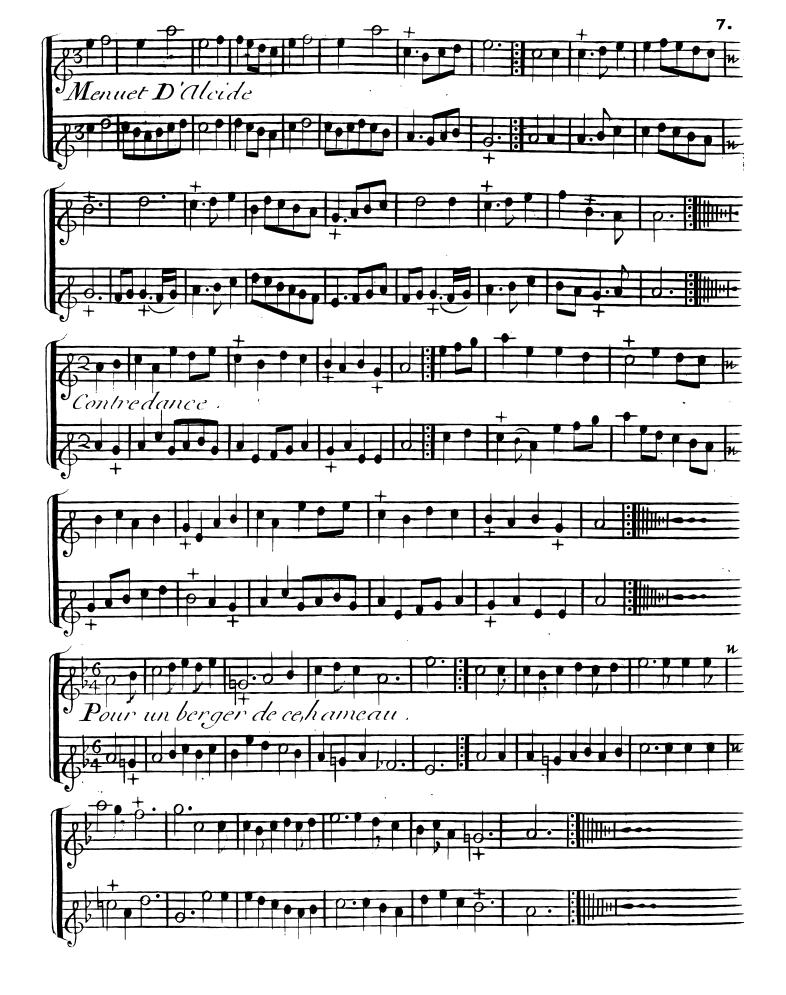

Conviennent aux Vielles, fluttes, et Hauthois &c.

> Gravé par Math.De Gland. Prix 3!h 10.

> > A PARIS

Le Sieur Boivin Milriie St Honoré à la Regle d'Or Le Sieur le Clerc Milriie du Roule à la Croix d'Or

Avec Privilege du Roy.

Imprimée par Montulay

#### CINQVIEME RECUEIL

#### Premiere Suitte.

















































## SIXIFMFRFCIJEII,

Vaudevilles,Menuets,Contredanses, Et autres Airs choisic

POUR DEUX

# MUSETTES

qui Conviennent aux Vieles, Fluttes, etHauthois.&c.

Gravé par De Gland Prix 3.1110.

#### A PARIS

M'Chedeville l'aîné Ruë de L'Arbre sec chez M'. le Comissaire. Chez LaV'Boivin M'sruë S'Honoré àla Regle d'Or. Le S'Le Clerc M'sruë du Roule àla Croix d'Or. Avec Privilege du Roy

## SIXIEME RECUEIL

### de Vandevillea Premiere Suitte



















































#### SEPTIEME RECUEIL DE

Vaudevilles Menuets Contredanses

et autres airs choisis

Pour Deux

### MUSETTES

OU

#### VIEIES

Flutes et P Cauthois &

Gravés par de Gland

Prux 3.th 10.5

#### A PARIS

M.Chedeville Laine riie S.Honoré vis a vis la riie du four. M. Boivin M. Riie S. Honoré à la Regle d'Or. Le S. Le Clerc Riie du Roule à la Croix d'Or. Le S. Roussel Riie Dauphine proche la Comedic Francois Imprimé par Avec Privilege du Roy Montulay.

Ć"...i....e#J⊠

#### SEPTIEME RECUEIL

#### Premiere Suitte.



























































# SUITTE DES VAUDEVILLES

DE

Pour

## LAMUSETTE

Avec

La Basse Continiic qui Conviennent aux Vielles, Fluttes à Beç &c.

Gravé par Math. De Gland Prix 3.11 10.1

**APARIS** 

chez {LeS:Boi