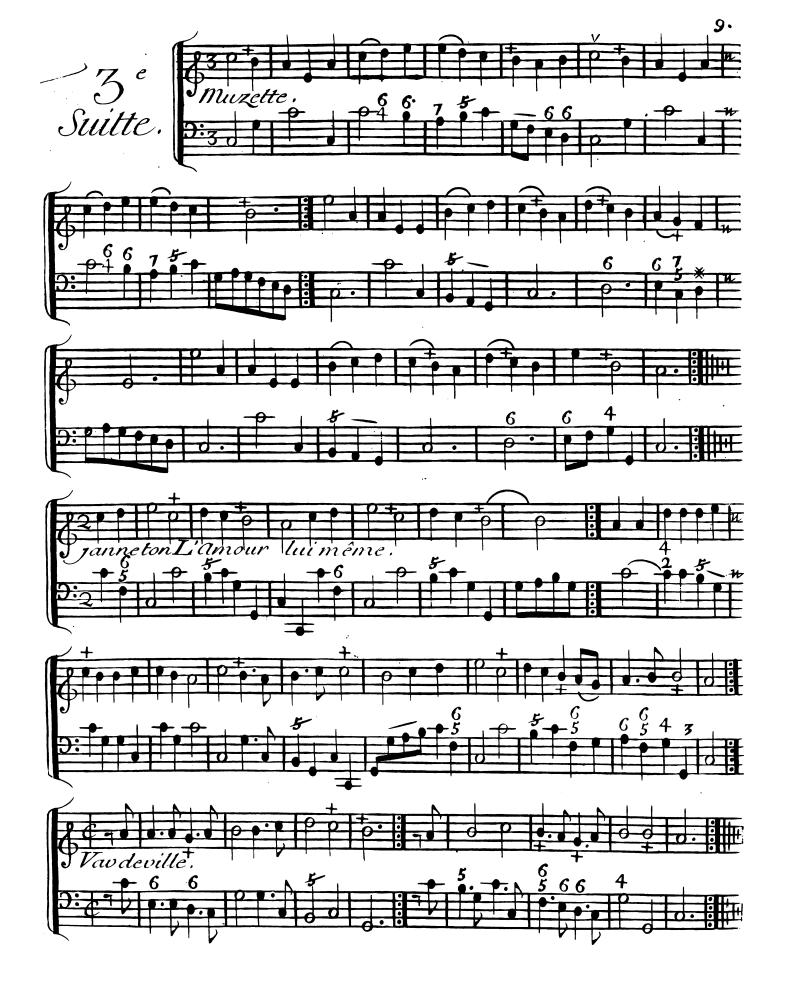

# PREMIER

DE

Vaudevilles, Menuets, Contredanses, Et autres Airs choisie

POUR

## LAMUSETTE

Avec

La Basse Continue qui Conviennent aux Vielles, fluttes, et Hauthois &c.

Gravé par Math!De Gland Prix 3.th.o/

A PARIS.

Anges
[M'.Chedeville l'aîné Riie des Bourdonnois aux 2.]

Le S! Boivin M<sup>d</sup>riie S! Honoré a la Regle d'Or.

Le S! Le ClercRiie Du Roule a la Croix d'Or.

Avec Privilege du Roy.

#### Premiere suitte.



















































## DEUXIEME RFCUFIL

Vaudevilles, Menuets, Contredanses, Et autres Airs choisico

POUR

## ANUSETE

Avec

LaBasse Continue qui Conviennent aux Vielles, fluttes, et Hautbois. &c.

Gravé par Math. De Gland Prix 3 1 tro.

A PARIS

M'Chedeville Laisne riie des Bourdonnois au 2 Anges Le Sieur Boivin M<sup>d</sup>riie S<sup>t</sup>Honoré à la regle d'Or Le Sieur le Clerc M<sup>d</sup>riie du Roule à la Croix d'Or

Avec Privilege du Roy.

#### DEUXIEME RECUEIL

#### Premiere suitte.

























































## TROISIEME RECUEIL Premiere Suitte

## A DEUX MUSETTES





















































### QUATRIEME RECUEIL

Vaudevilles,Menuets,Contredanses, Et autres Lirs choisic

POUR

#### IAWIJSETE

Avec

La Basse