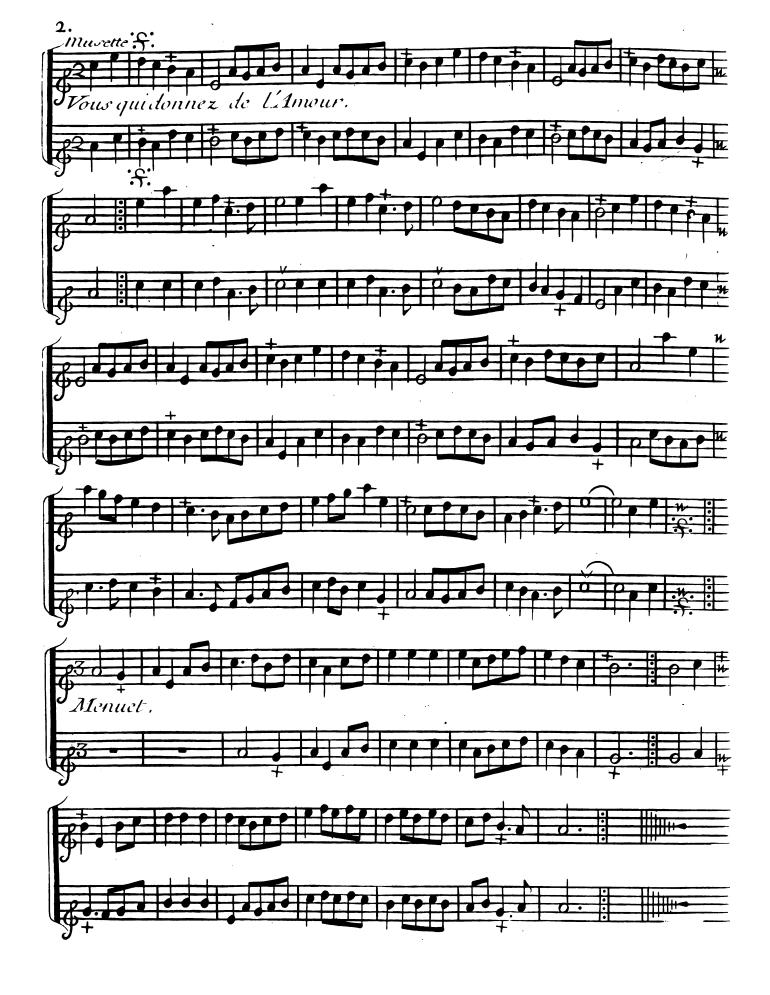

## DEUXIEME RFCUFIL

Vaudevilles, Menuets, Contredanses, Et autres Airs choisico

POUR

#### DEUXIEME RECUEIL

#### Premiere suitte.