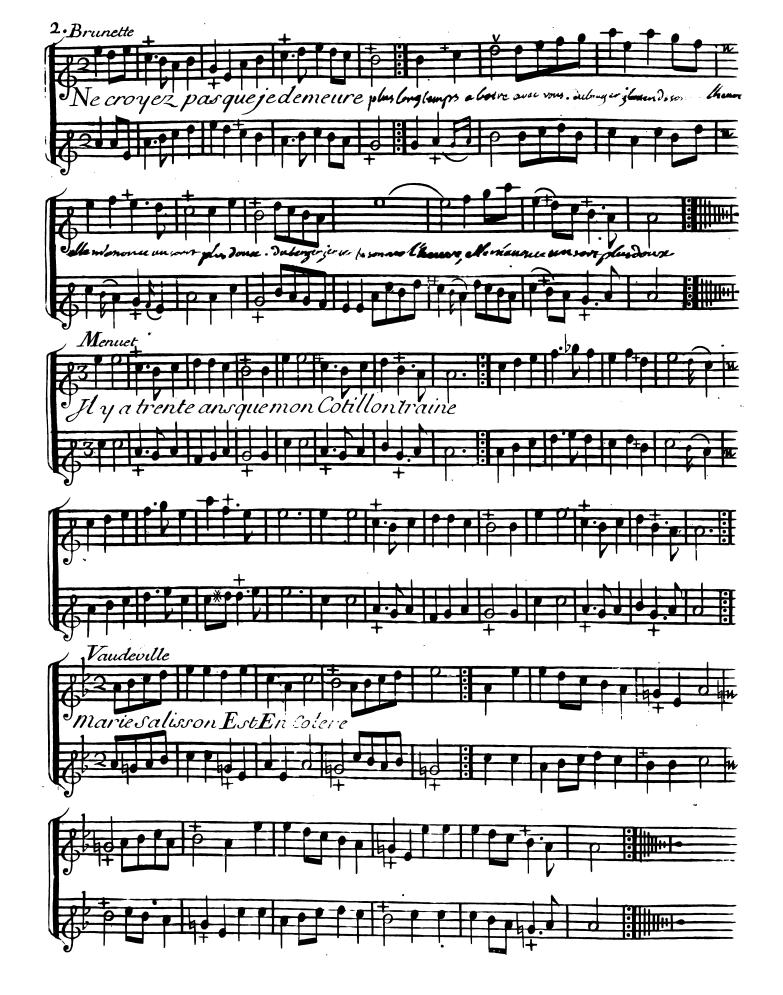

#### IAWIJSETE

Avec

La Basse Continiie qui Conviennent aux Vielles, flutes, et Hauthois &c.

Gravé par Math.De Gland.

Pria 3.th.10.

**APARIS** 

Chez (Le Sieur Boivin M<sup>d</sup>riie S'Honoré ala Regle d'or Le Sieur le Clerc M<sup>d</sup>riie du Roule a la Croix d'or Avec Privilege du Roy.

## QVATRIEME RECUEIL Premiere Suitte

























































### CINQUIEME RECUEIL

Vaudevilles, Menuets, Contredanses, Et autres Airs choisice

POUR DEUX

# 

qui Conviennent aux Vielles, fluttes, et Hauthois &c.

> Gravé par Math.De Gland. Prix 3!h 10.

> > A PARIS

Le Sieur Boivin Milriie St Honoré à la Regle d'Or Le Sieur le Clerc Milriie du Roule à la Croix d'Or

Avec Privilege du Roy.

Imprimée par Montulay

#### CINQVIEME RECUEIL

#### Premiere Suitte.

















































## SIXIFMFRFCIJEII,

Vaudevilles,Menuets,Contredanses, Et autres Airs choisic

POUR DEUX

# MUSETTES

qui Conviennent aux Vieles, Fluttes, etHauthois.&c.

Gravé par De Gland Prix 3.1110.

#### A PARIS

M'Chedeville l'aîné Ruë de L'Arbre sec chez M'. le Comissaire. Chez LaV'Boivin M'sruë S'Honoré àla Regle d'Or. Le S'Le Clerc M'sruë du Roule àla Croix d'Or. Avec Privilege du Roy

## SIXIEME RECUEIL

### de Vandevillea Premiere Suitte



















































#### SEPTIEME RECUEIL DE

Vaudevilles Menuets Contredanses

et autres airs choisis

Pour Deux

### MUSETTES

OU

#### VIEIES

Flutes et P Cauthois &

Gravés par de Gland

Prux 3.th 10.5

#### A PARIS

M.Chedeville Laine riie S.Honoré vis a vis la riie du four. M. Bo