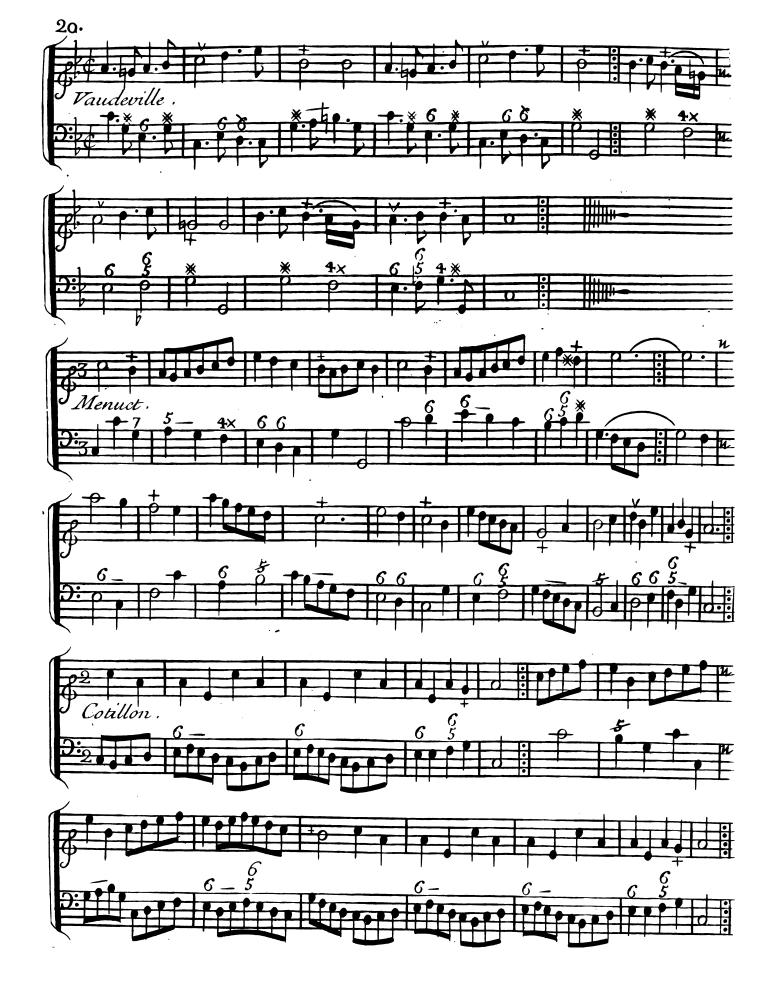

o/

A PARIS.

Anges
[M'.Chedeville l'aîné Riie des Bourdonnois aux 2.]

Le S! Boivin M<sup>d</sup>riie S! Honoré a la Regle d'Or.

Le S! Le ClercRiie Du Roule a la Croix d'Or.

Avec Privilege du Roy.

#### Premiere suitte.



















































## DEUXIEME RFCUFIL

Vaudevilles, Menuets, Contredanses, Et autres Airs choisico

POUR

## ANUSETE

Avec

LaBasse Continue qui Conviennent aux Vielles, fluttes, et Hautbois. &c.

Gravé par Math. De Gland Prix 3 1 tro.

A PARIS

M'Chedeville Laisne riie des Bourdonnois au 2 Anges Le Sieur Boivin M<sup>d</sup>riie S<sup>t</sup>Honoré à la regle d'Or Le Sieur le Clerc M<sup>d</sup>riie du Roule à la Croix d'Or

Avec Privilege du Roy.

#### DEUXIEME RECUEIL

#### Premiere suitte.

























































## TROISIEME RECUEIL Premiere Suitte

## A DEUX MUSETTES





















































### QUATRIEME RECUEIL

Vaudevilles,Menuets,Contredanses, Et autres Lirs choisic

POUR

#### IAWIJSETE

Avec

La Basse Continiie qui Conviennent aux Vielles, flutes, et Hauthois &c.

Gravé par Math.De Gland.

Pria 3.th.10.

**APARIS** 

Chez (Le Sieur Boivin M<sup>d</sup>riie S'Honoré ala Regle d'or Le Sieur le Clerc M<sup>d</sup>riie du Roule a la Croix d'or Avec Privilege du Roy.

## QVATRIEME RECUEIL Premiere Suitte

























































### CINQUIEME RECUEIL

Vaudevilles, Menuets, Contredanses, Et autres Airs choisice

POUR DEUX

# 

qui Conviennent aux Vielles, fluttes, et Hauthois &c.

> Gravé par Math.De Gland. Prix 3!h 10.

> >