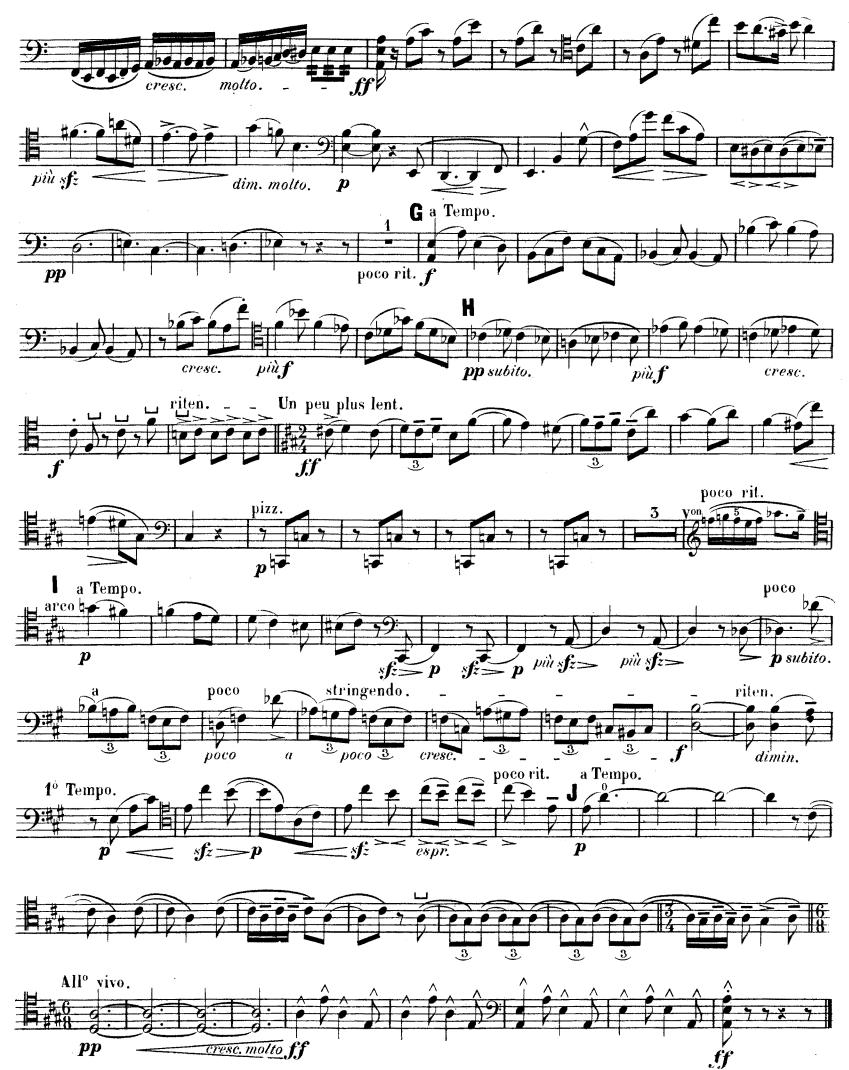

#### VIOLONCELLE

B. et C<sup>ie</sup> 527.

#### VIOLONCELLE

B. et G<sup>ie</sup> 527.

B. et G<sup>ig</sup> 527.

VIOLONCELLE

B. et Cie 527.

 $\mathbf{5}$ 

VIOLONCELLE

B. et 025 527.

VIOLONCELLE

8

B. et Cie 527.

à LEON REYNIER

´ 1

# QUATUOR

POUR PIANO, VIOLON, ALTO ET VIOLONCELLE.

2

Ped.

1

∗

+ ₽èd.

B. et Cie 527.