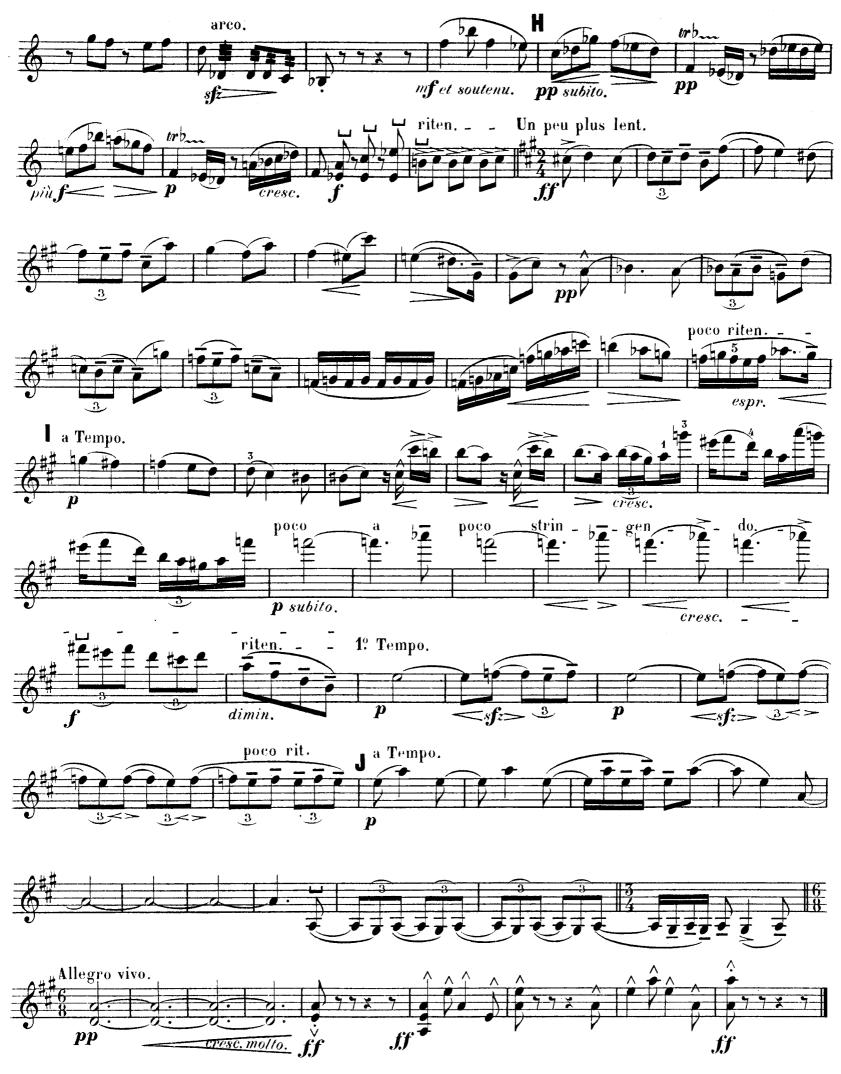

### QUATUOR

POUR PIANO, VIOLON, ALTO ET VIOLONCELLE.

VIOLON

B. et Cie 527.

VIOLON

B. et C<sup>ie</sup> 527.

VIOLON

B. et Cie 527.