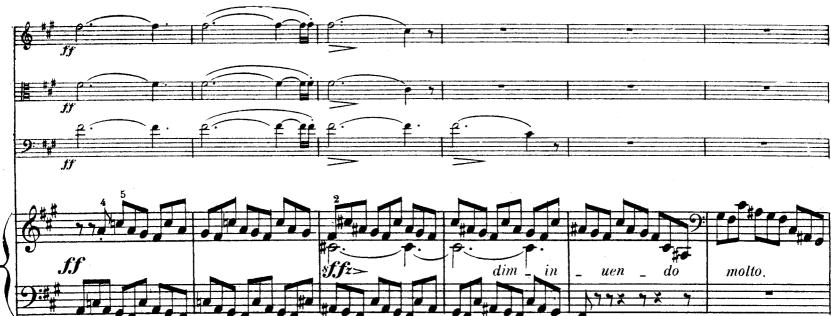

# QUATUOR

POUR PIANO, VIOLON, ALTO ET VIOLONCELLE.

2

Ped.

1

∗

+ ₽èd.

B. et Cie 527.