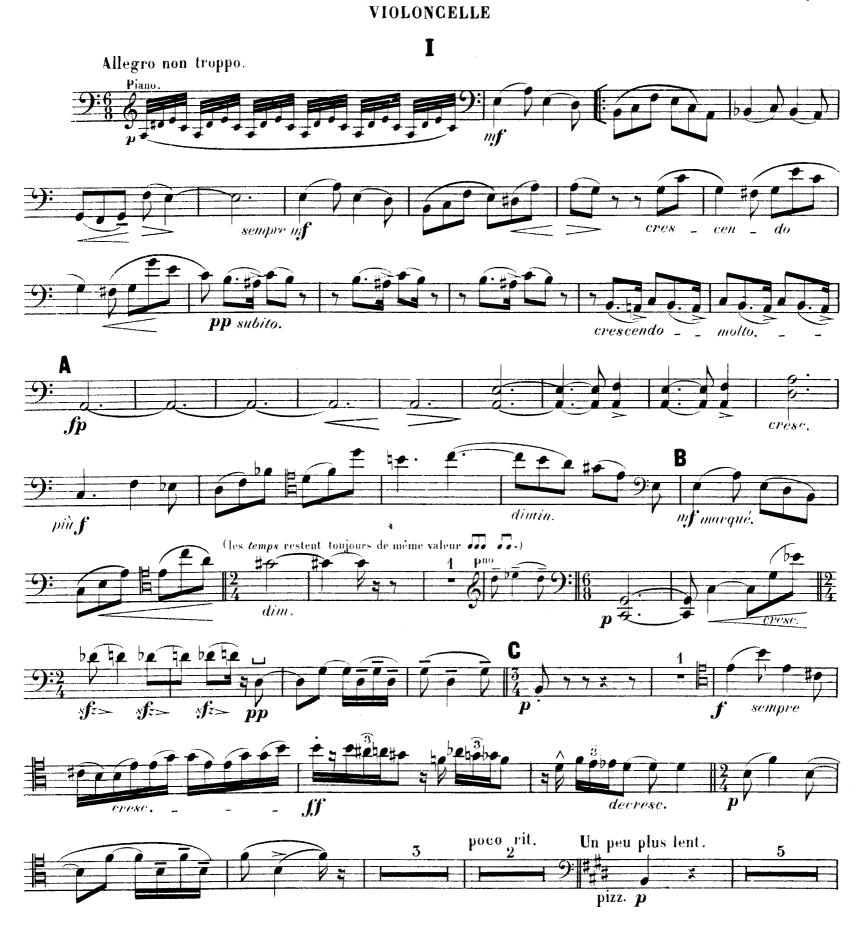

#### VIOLONCELLE

B. et C<sup>ie</sup> 527.

#### VIOLONCELLE

B. et G<sup>ie</sup> 527.

B. et G<sup>ig</sup> 527.

VIOLONCELLE

B. et Cie 527.

 $\mathbf{5}$ 

VIOLONCELLE

B. et 025 527.

VIOLONCELLE

8

B. et Cie 527.

à LEON REYNIER

´ 1