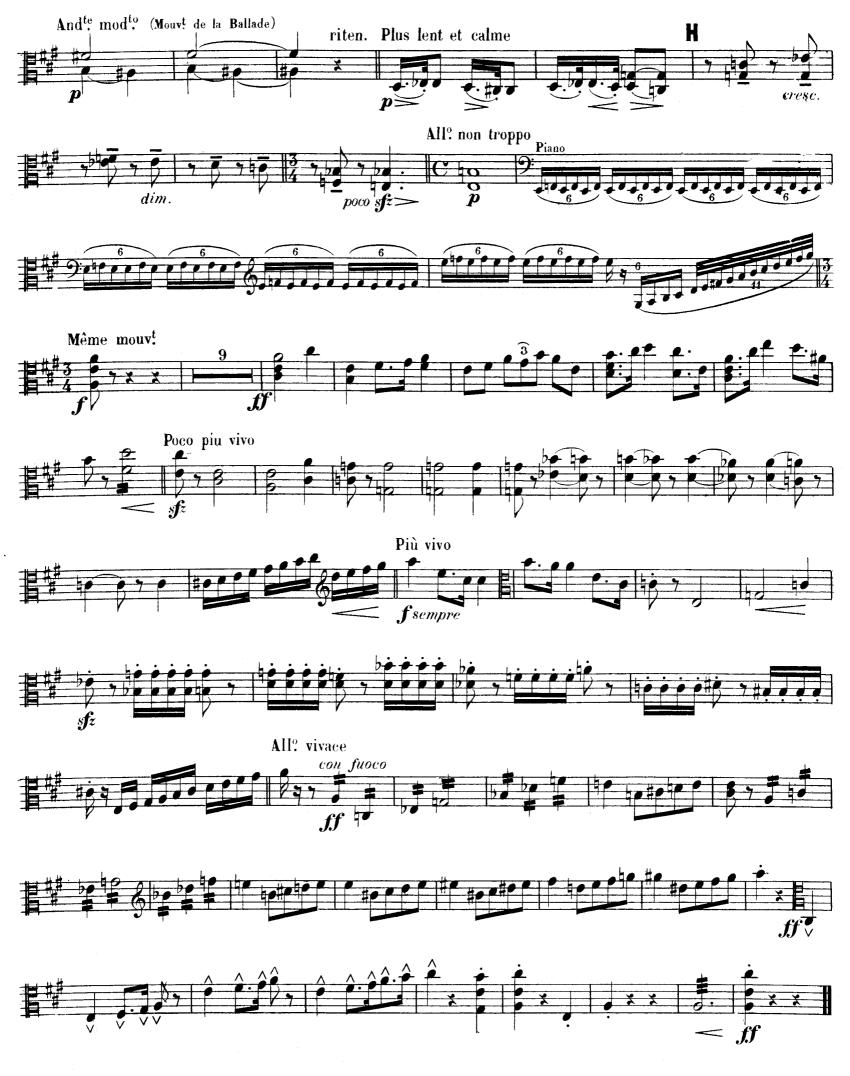

### QUATUOR

POUR PIANO, VIOLON, ALTO ET VIOLONCELLE.

VIOLON

B. et Cie 527.

VIOLON

B. et C<sup>ie</sup> 527.

VIOLON

B. et Cie 527.

## QUATUOR

POUR PIANO, VIOLON, ALTO ET VIOLONCELLE.

VINCENT D'INDY. Op: 7.

B. et Cie 527.