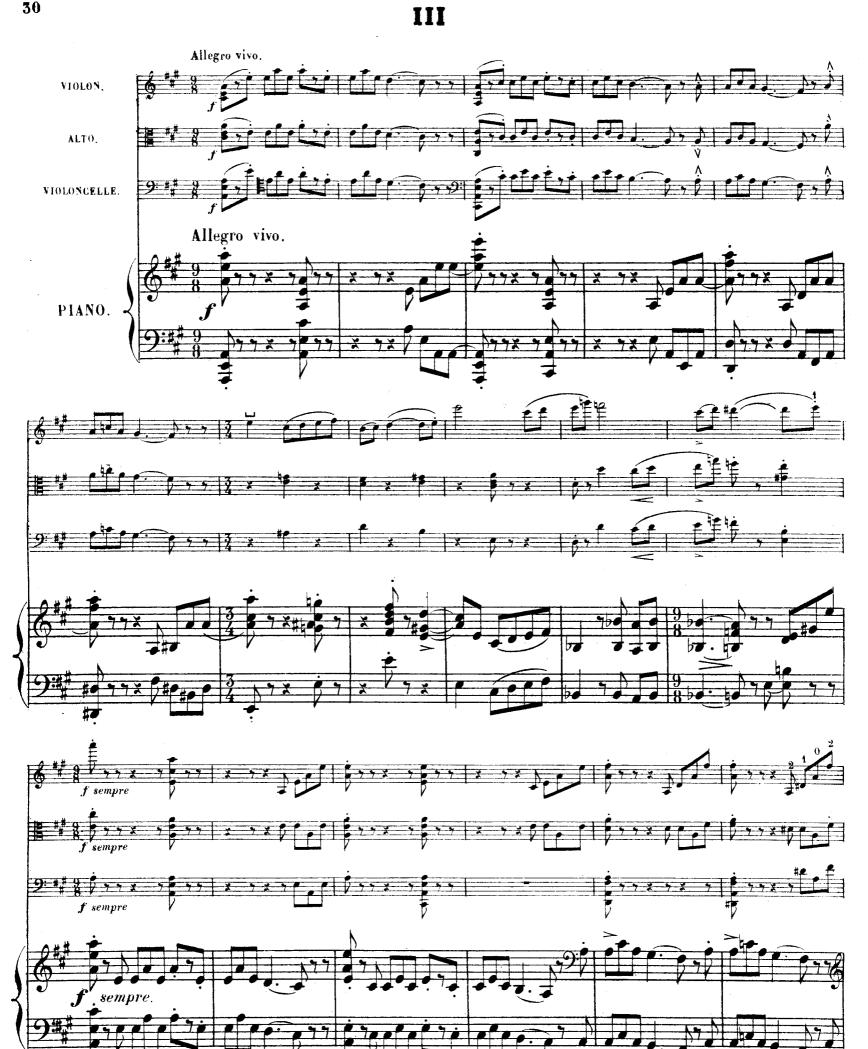

# QUATUOR

POUR PIANO, VIOLON, ALTO ET VIOLONCELLE.

2

Ped.

1

∗

+ ₽èd.

B. et Cie 527.