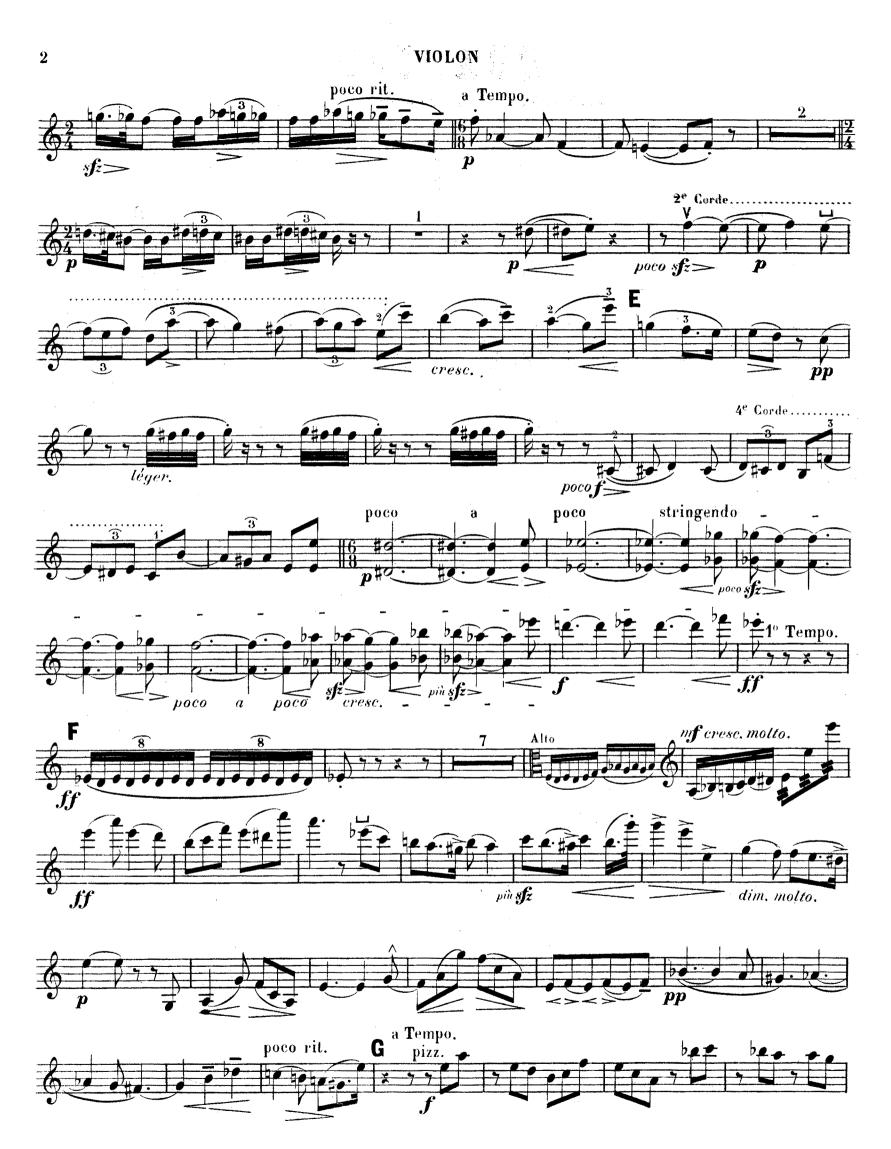

### QUATUOR

POUR PIANO, VIOLON, ALTO ET VIOLONCELLE.

VIOLON

B. et Cie 527.

VIOLON

B. et C<sup>ie</sup> 527.

VIOLON

B. et Cie 527.