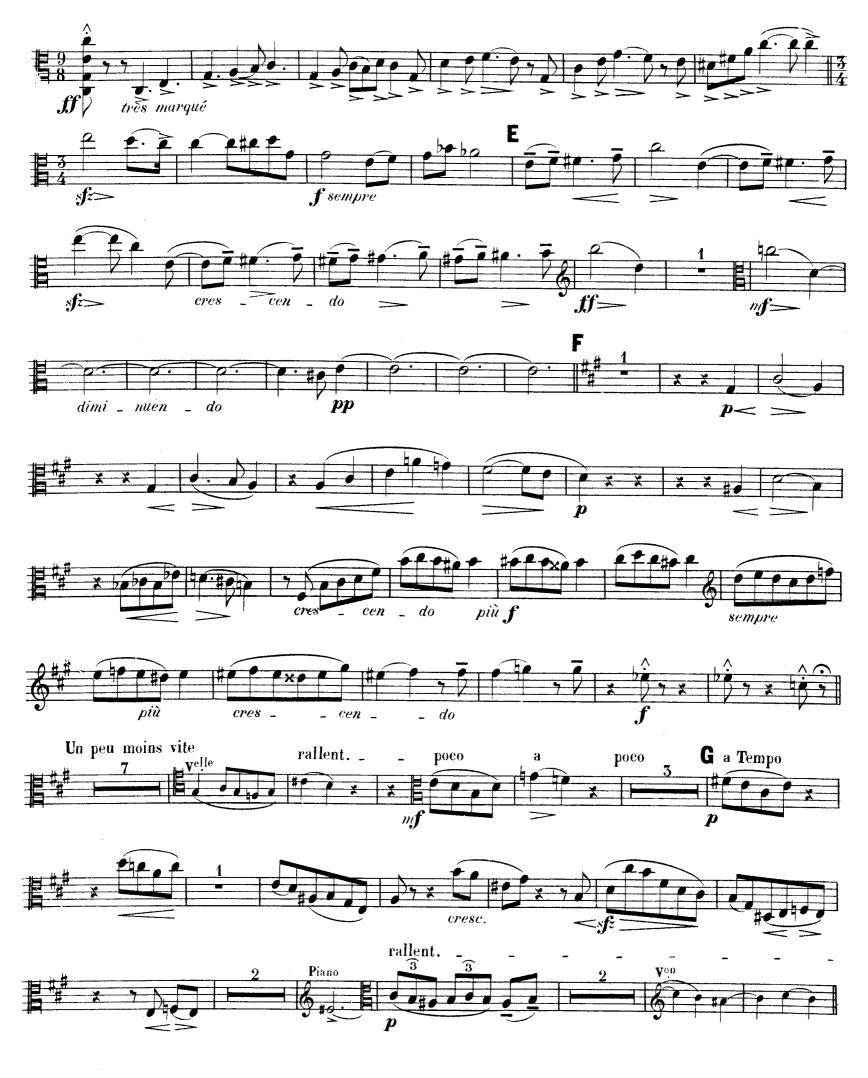

### QUATUOR

POUR PIANO, VIOLON, ALTO ET VIOLONCELLE.

VIOLON

B. et Cie 527.

VIOLON

B. et C<sup>ie</sup> 527.

VIOLON

B. et Cie 527.

## QUATUOR

POUR PIANO, VIOLON, ALTO ET VIOLONCELLE.

VINCENT D'INDY. Op: 7.

B. et Cie 527.