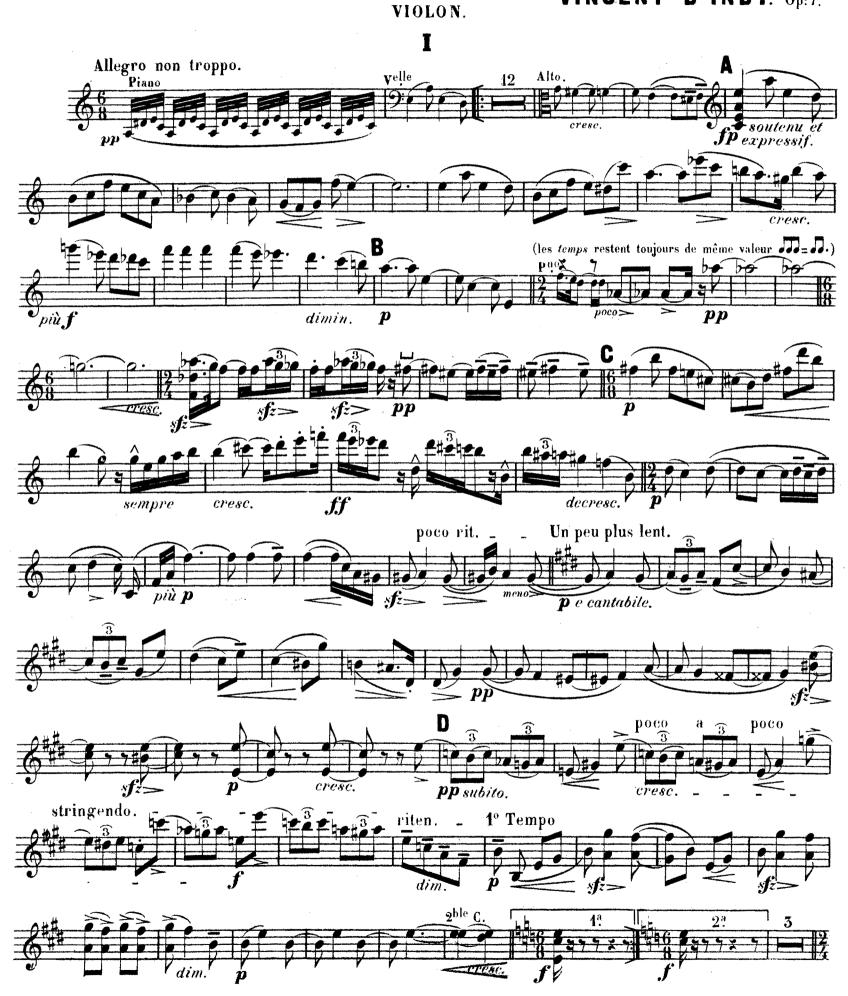

## QUATUOR

POUR PIANO, VIOLON, ALTO ET VIOLONCELLE.

VINCENT D'INDY. Op: 7.

B. et Cie 527.