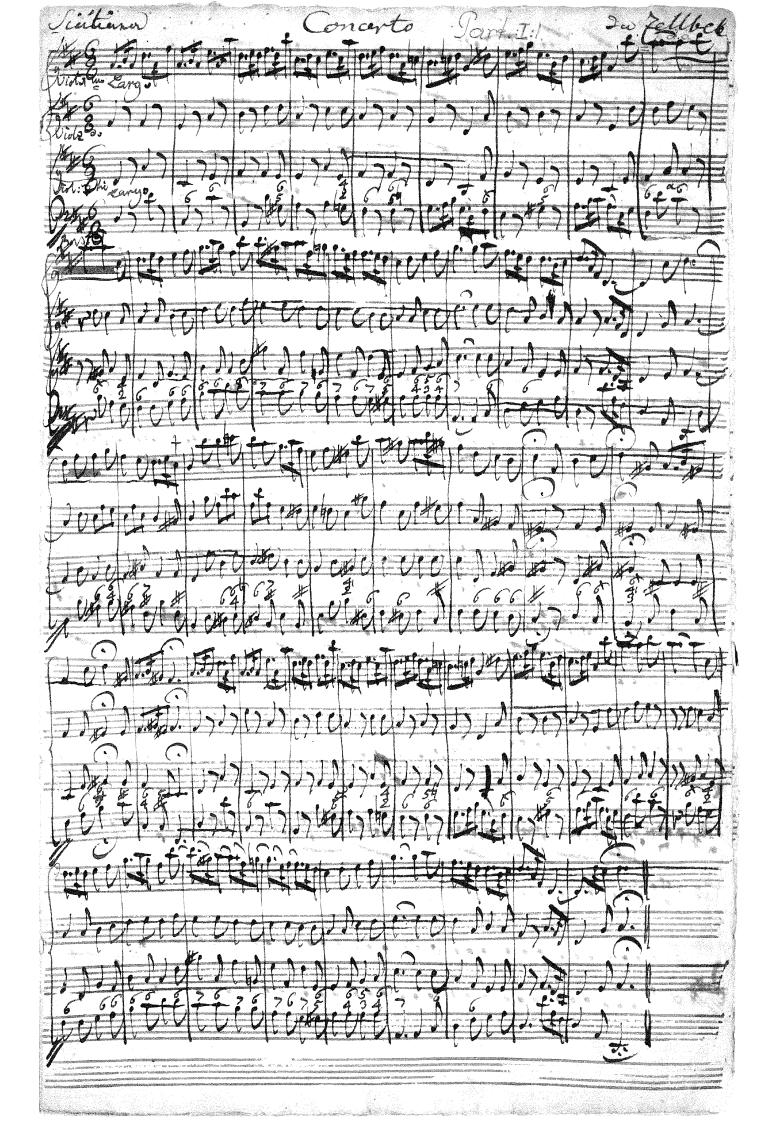

SV. Saml. Linfonia in D. #. - %-a 4: Vari. .1. Partition \_ - ~ 111. Sidino 1º -Stolino 22 » III. Violino 320 -. 11. » ////. Balo . da Ford. Fellbelle, (Senior)-

and the second second

SL MUSS MIN

hiolino (mo. L. Allegre & Jeler I and a find the second 