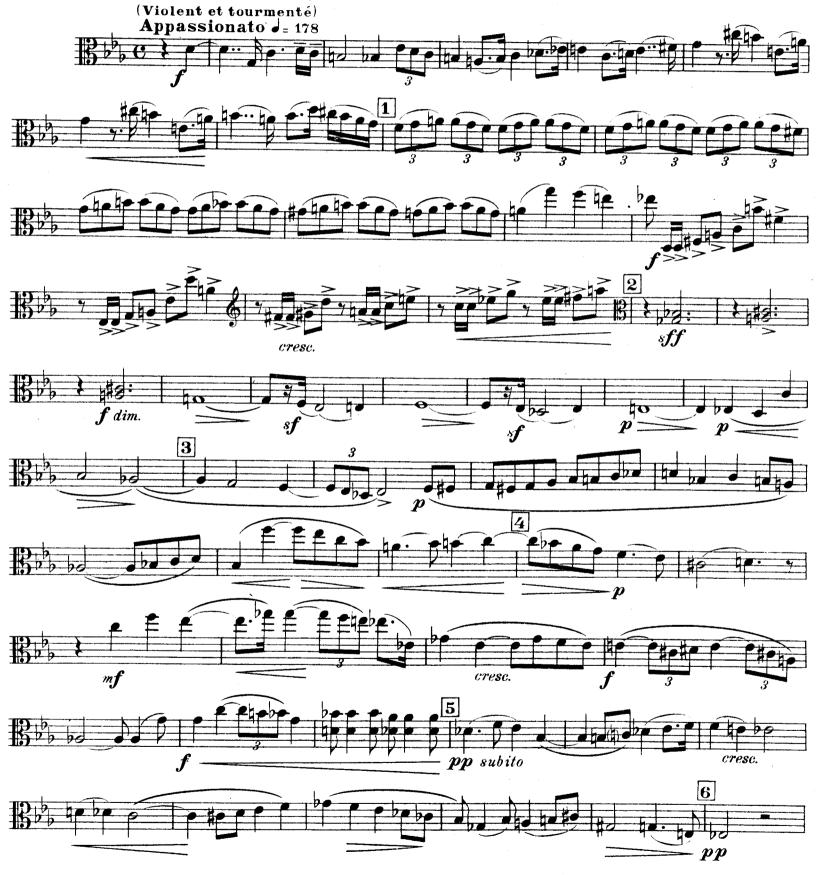

### II

E D 44 L.S.

E.D. 44 L.S.

E.D 44 L.S

pour 2 VIOLONS, ALTO et VIOLONCELLE

2e VIOLON A. HONEGGER (Violent et tourmenté) Appassionato = 178 IVe C 4 pp subito cresc. 6 8

Copyright 1921 by
LES EDITIONS DE LA SIRÈNE
29 Boulevard Malesherbes, Paris