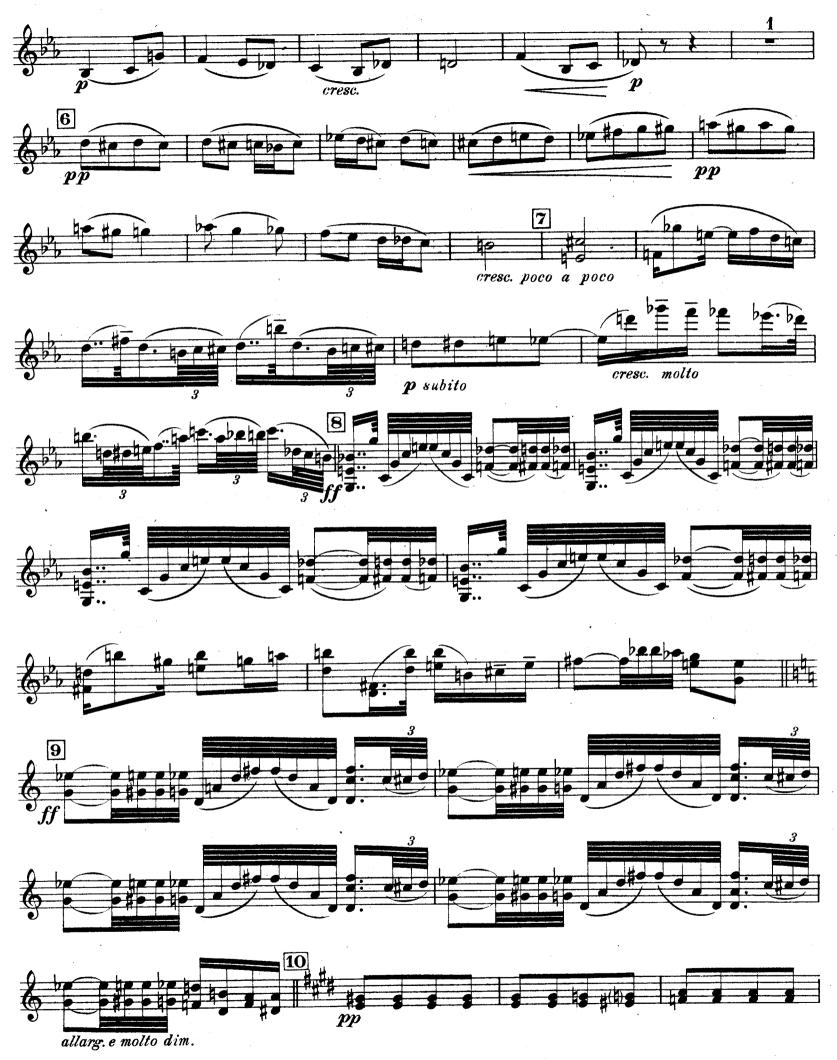

### II

E D 44 L.S.

E.D. 44 L.S.

E.D 44 L.S

pour 2 VIOLONS, ALTO et VIOLONCELLE

2e VIOLON A. HONEGGER (Violent et tourmenté) Appassionato = 178 IVe C 4 pp subito cresc. 6 8

Copyright 1921 by
LES EDITIONS DE LA SIRÈNE
29 Boulevard Malesherbes, Paris