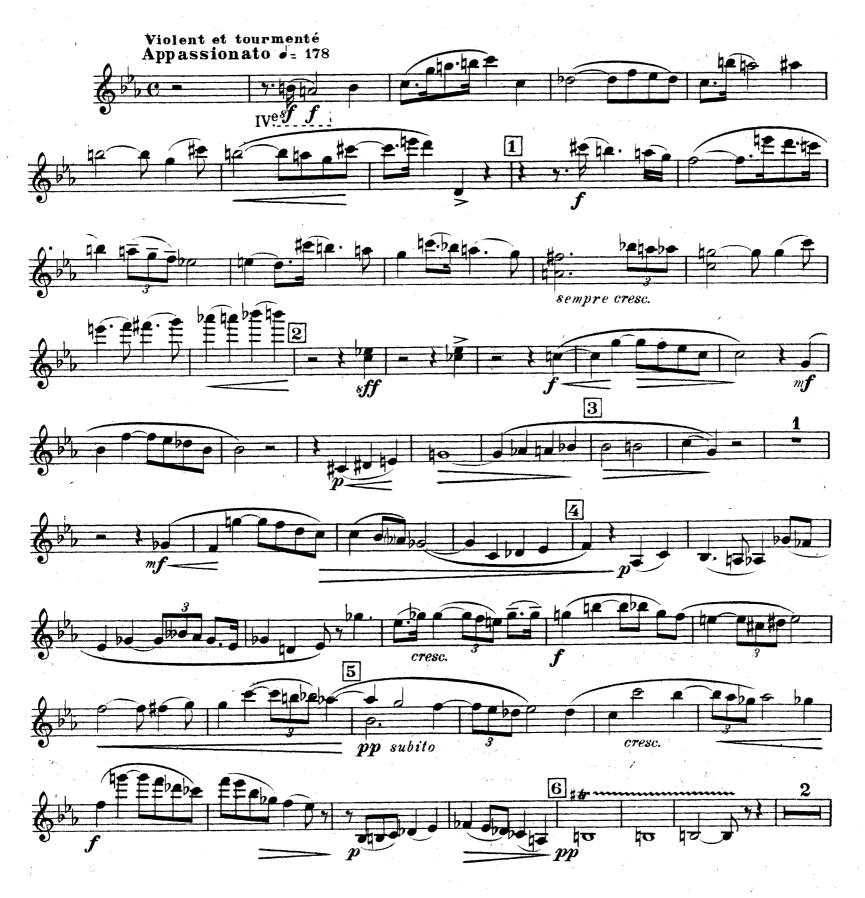

### II

E D 44 L.S.

E.D. 44 L.S.

E.D 44 L.S

pour 2 VIOLONS, ALTO et VIOLONCELLE

2e VIOLON A. HONEGGER (Violent et tourmenté) Appassionato = 178 IVe C 4 pp subito cresc. 6 8

Copyright 1921 by
LES EDITIONS DE LA SIRÈNE
29 Boulevard Malesherbes, Paris