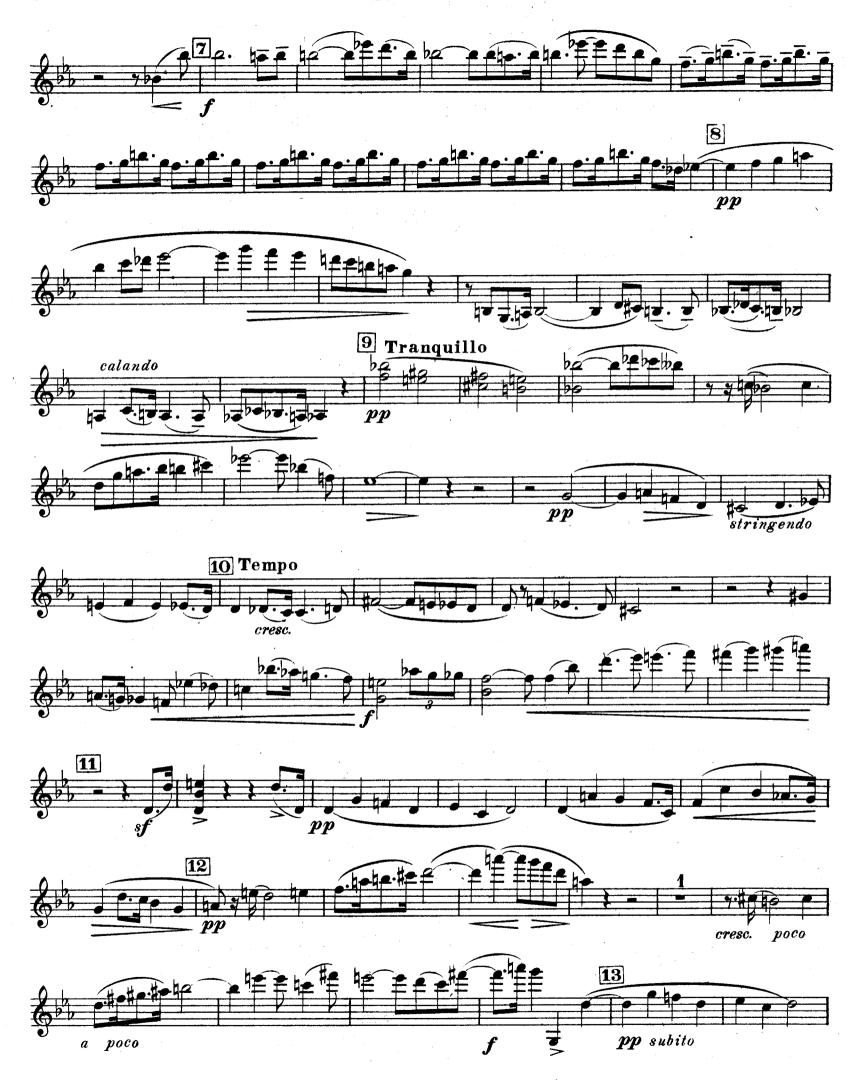

### II

E D 44 L.S.

E.D. 44 L.S.

E.D 44 L.S

pour 2 VIOLONS, ALTO et VIOLONCELLE

2e VIOLON A. HONEGGER (Violent et tourmenté) Appassionato = 178 IVe C 4 pp subito cresc. 6 8

Copyright 1921 by
LES EDITIONS DE LA SIRÈNE
29 Boulevard Malesherbes, Paris