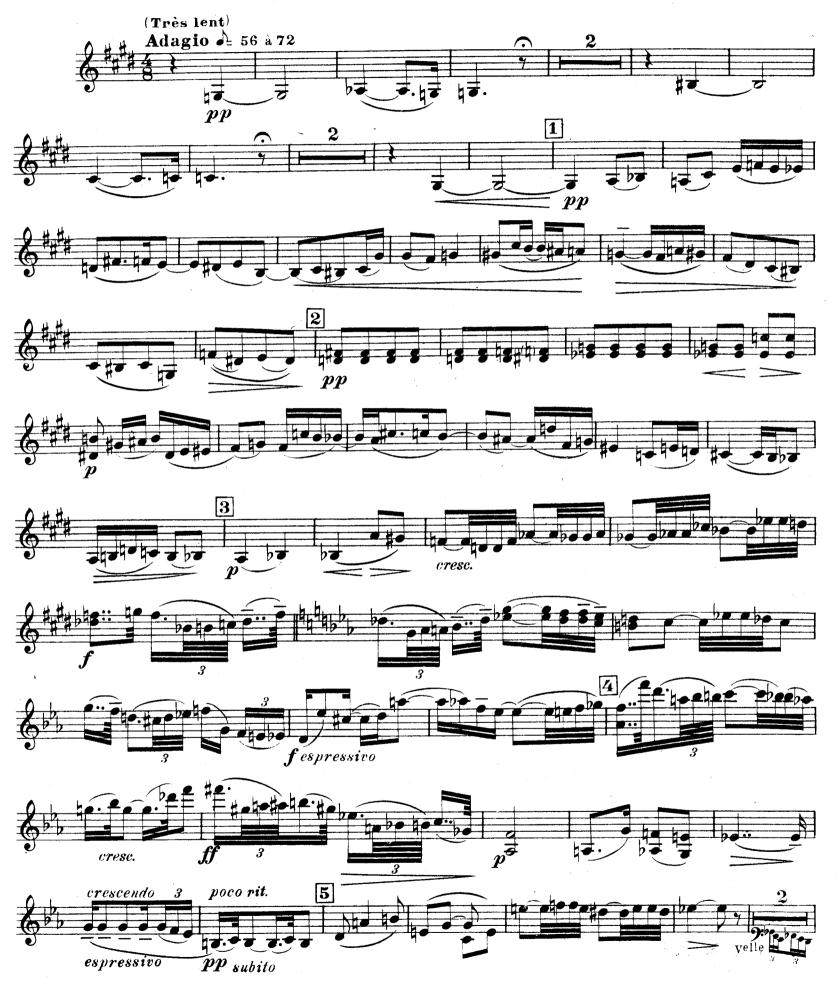

### II

E D 44 L.S.

E.D. 44 L.S.

E.D 44 L.S

pour 2 VIOLONS, ALTO et VIOLONCELLE

2e VIOLON A. HONEGGER (Violent et tourmenté) Appassionato = 178 IVe C 4 pp subito cresc. 6 8

Copyright 1921 by
LES EDITIONS DE LA SIRÈNE
29 Boulevard Malesherbes, Paris