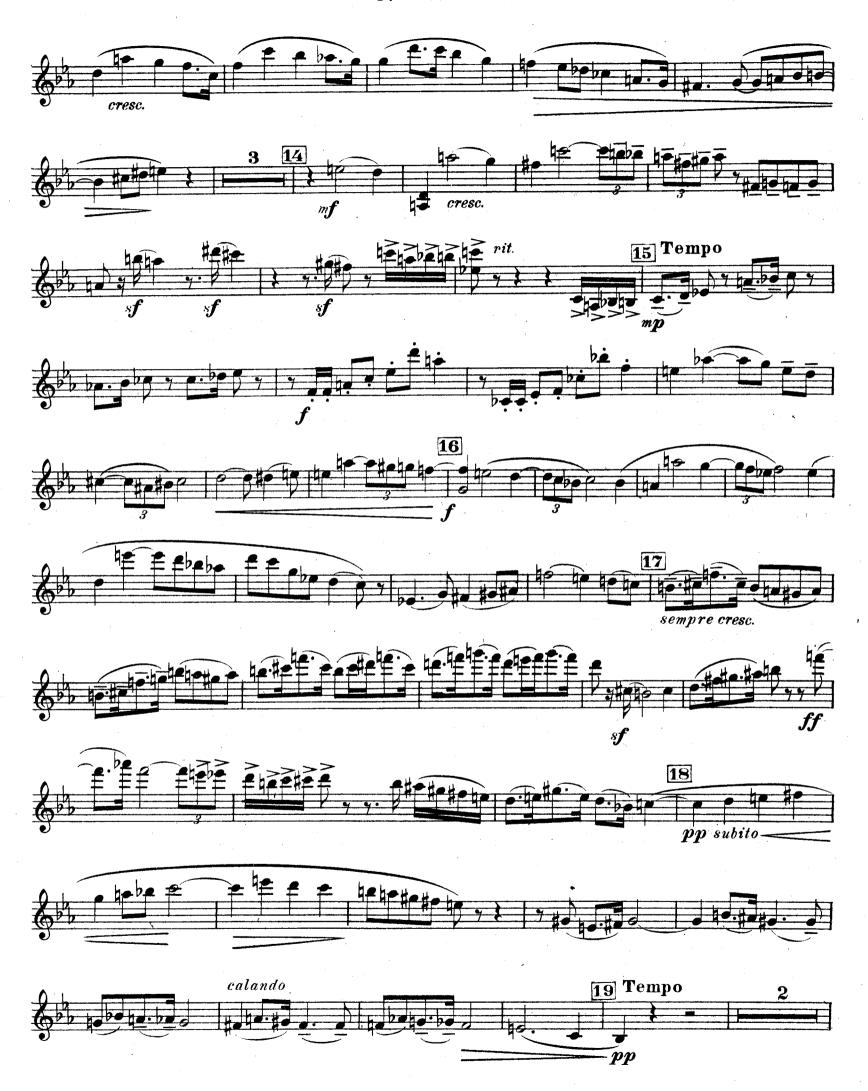

### II

E D 44 L.S.

E.D. 44 L.S.

E.D 44 L.S

pour 2 VIOLONS, ALTO et VIOLONCELLE

2e VIOLON A. HONEGGER (Violent et tourmenté) Appassionato = 178 IVe C 4 pp subito cresc. 6 8

Copyright 1921 by
LES EDITIONS DE LA SIRÈNE
29 Boulevard Malesherbes, Paris