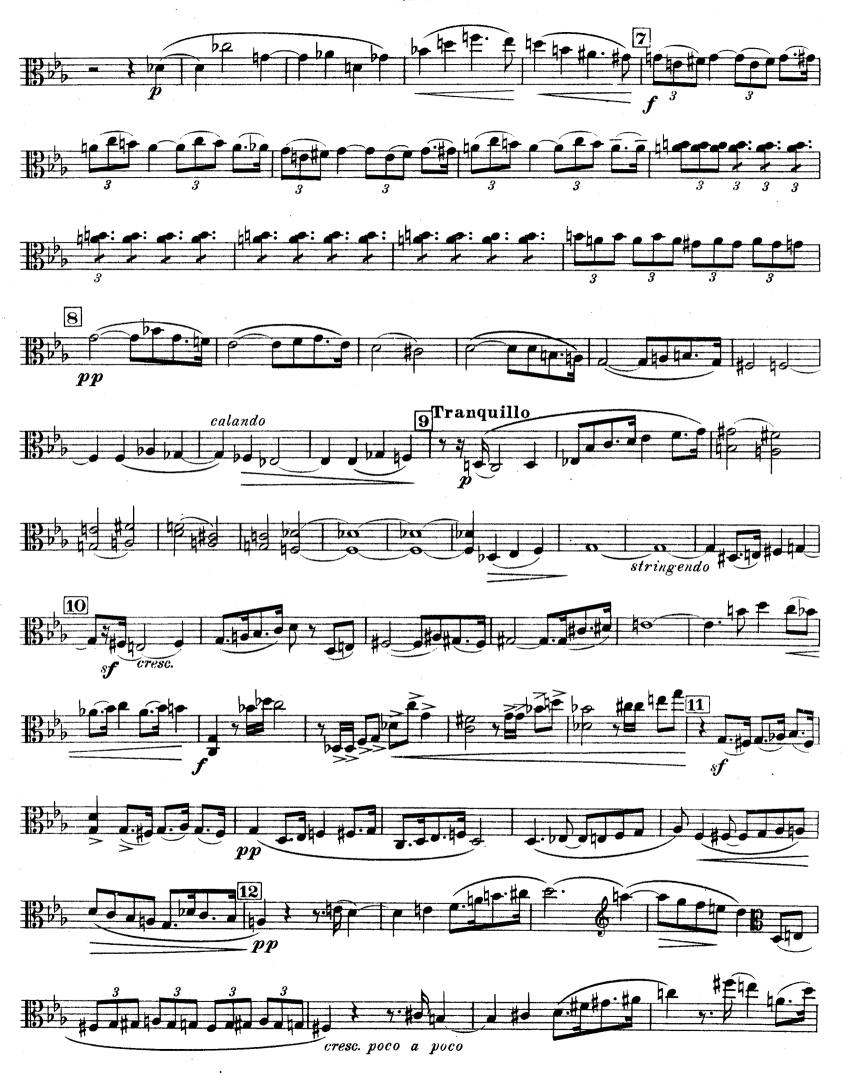

### II

E D 44 L.S.

E.D. 44 L.S.

E.D 44 L.S

pour 2 VIOLONS, ALTO et VIOLONCELLE

2e VIOLON A. HONEGGER (Violent et tourmenté) Appassionato = 178 IVe C 4 pp subito cresc. 6 8

Copyright 1921 by
LES EDITIONS DE LA SIRÈNE
29 Boulevard Malesherbes, Paris