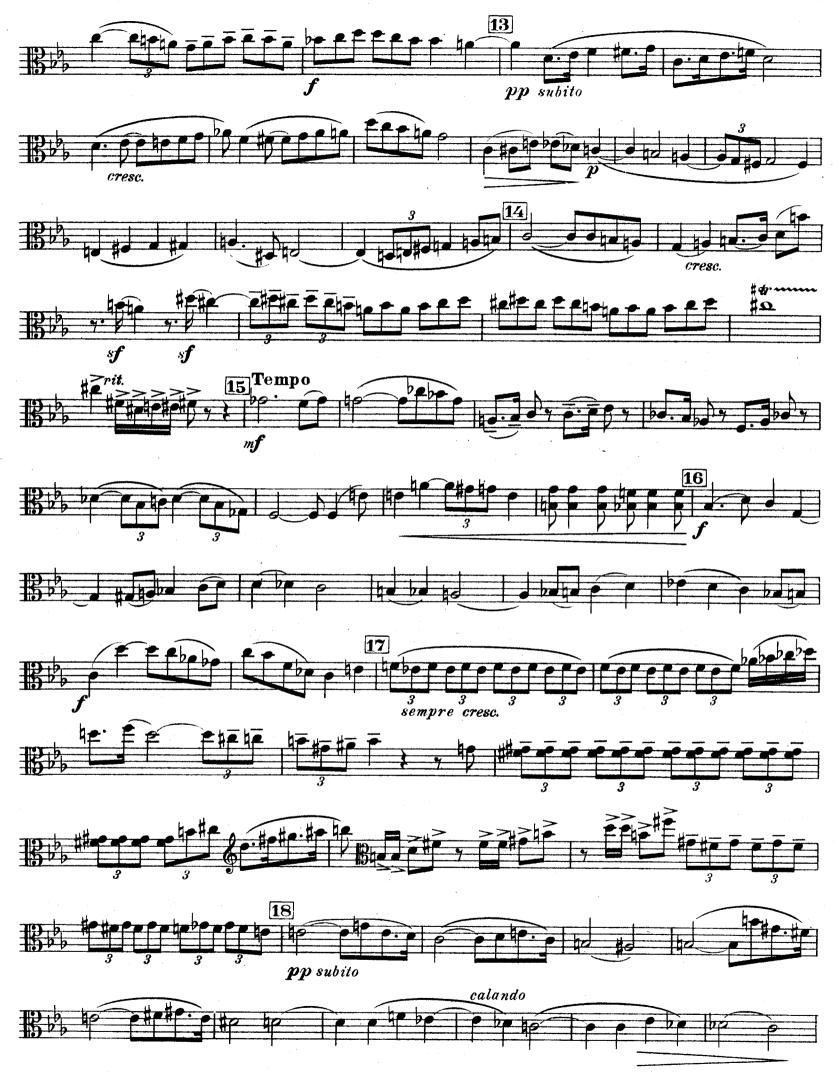

### II

E D 44 L.S.

E.D. 44 L.S.

E.D 44 L.S

pour 2 VIOLONS, ALTO et VIOLONCELLE

2e VIOLON A. HONEGGER (Violent et tourmenté) Appassionato = 178 IVe C 4 pp subito cresc. 6 8

Copyright 1921 by
LES EDITIONS DE LA SIRÈNE
29 Boulevard Malesherbes, Paris