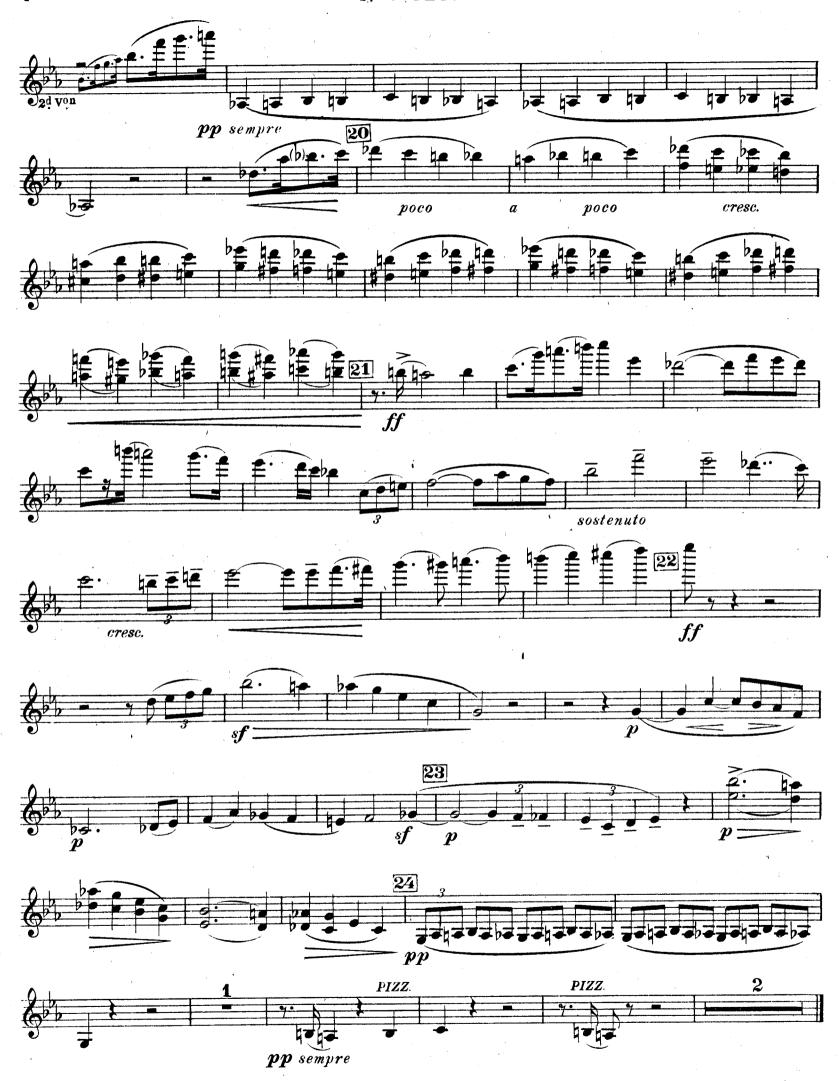

### II

E D 44 L.S.

E.D. 44 L.S.

E.D 44 L.S

pour 2 VIOLONS, ALTO et VIOLONCELLE

2e VIOLON A. HONEGGER (Violent et tourmenté) Appassionato = 178 IVe C 4 pp subito cresc. 6 8

Copyright 1921 by
LES EDITIONS DE LA SIRÈNE
29 Boulevard Malesherbes, Paris