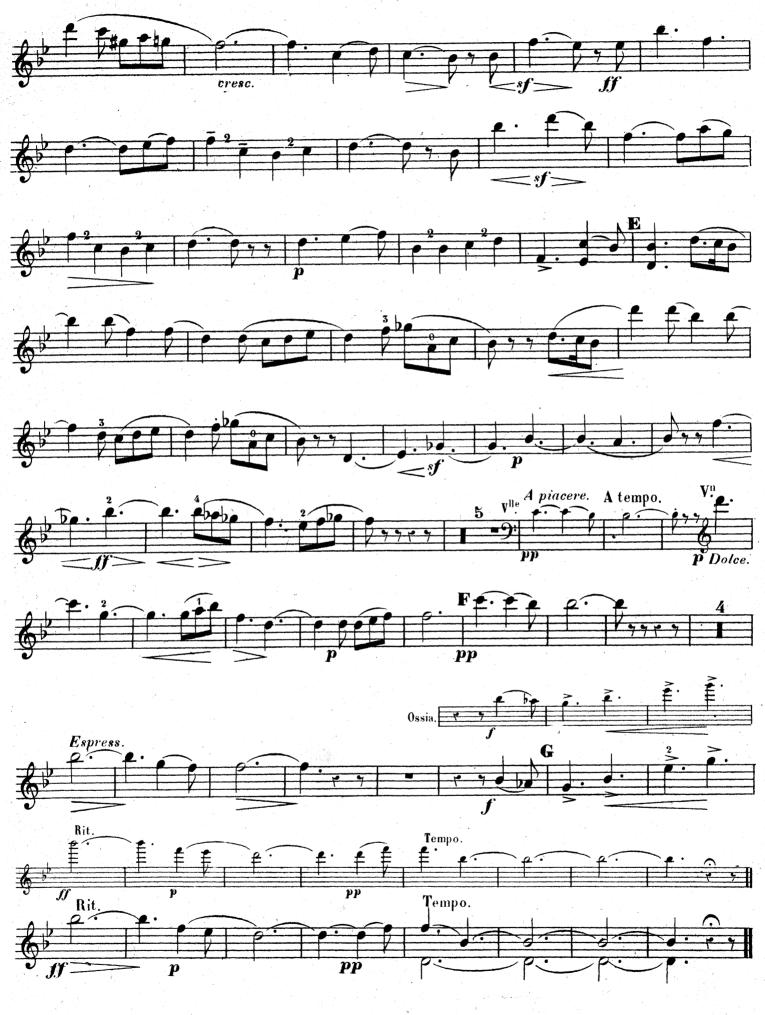

# SÉRÉNADE

2



Paris, J. HAMELLE, Editeur, Boulevard Malesherbes, 22. J. 4023. H. Copyright by J. Hamelle 1896. pour l'arrangement en Trio par Fr. Hermann et l'auteur.

de CH. M. WIDOR 0p. 10.

### VIOLON

3



VIOLON

4



VIOLON

5



Paris, 1mp. E. Dupré, rue du Delta, 26.

## SÉRÉNADE

### de CH. M. WIDOR 0p. 10.



par Fr. Hermann et l'Auteur





VIOLONCELLE

3



### VIOLONCELLE

4



VIOLONCELLE

- 5



Påris, Imp. E. Dupré, sue du Delta, 26.

## SÉRÉNADE

L

de CH. M. WIDOR 0p.10.



Paris, J. HAMELLE, Editeur, Boulevard Malesherbes, 22. J. 4023. H. pour Parrangement on Trio par. Fr. Hormann of PAutour.











3









**.** 

414

-

9:

**;** 

5.





























· J. 4923. H.

ίx.











Ped.