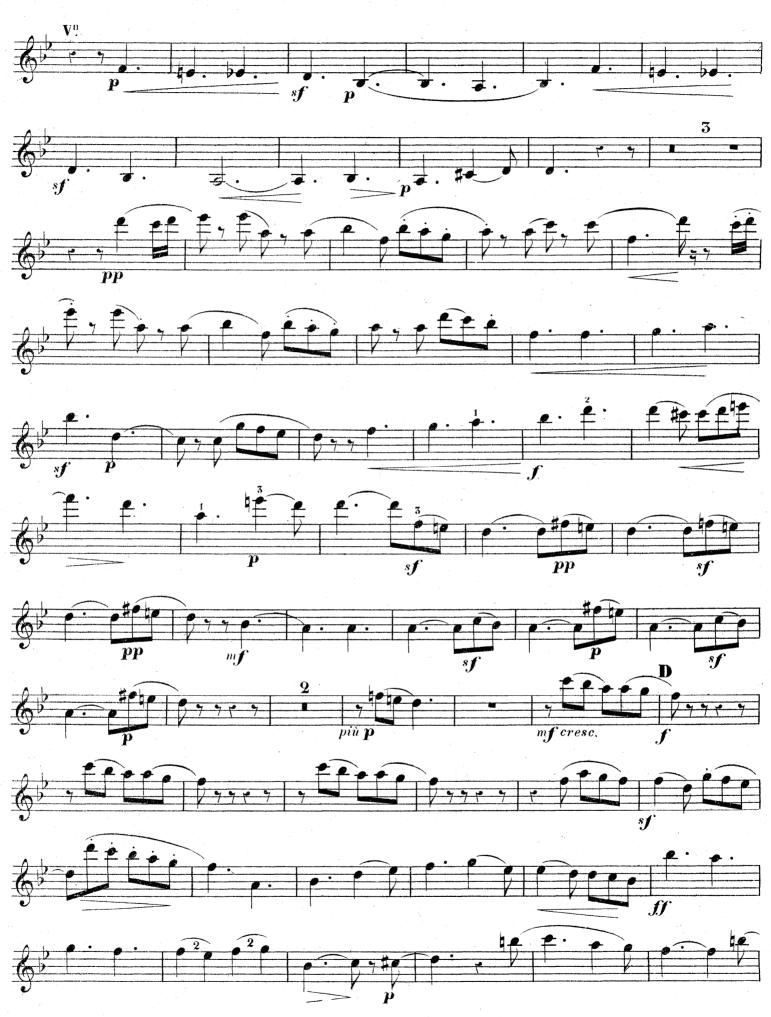

# SÉRÉNADE

2



Paris, J. HAMELLE, Editeur, Boulevard Malesherbes, 22. J. 4023. H. Copyright by J. Hamelle 1896. pour l'arrangement en Trio par Fr. Hermann et l'auteur.

de CH. M. WIDOR 0p. 10.

### VIOLON

3



VIOLON

4



VIOLON

5



Paris, 1mp. E. Dupré, rue du Delta, 26.

## SÉRÉNADE

### de CH. M. WIDOR 0p. 10.



par Fr. Hermann et l'Auteur





VIOLONCELLE

3



### VIOLONCELLE

4



VIOLONCELLE

- 5



Påris, Imp. E. Dupré, sue du Delta, 26.

## SÉRÉNADE

L

de CH. M. WIDOR 0p.10.



Paris, J. HAMELLE, Editeur, Boulevard Malesherbes, 22. J. 4023. H. pour Parrangement on Trio par. Fr. Hormann of PAutour.











3









**.** 

414

-

9:

**;** 

5.





























· J. 4923. H.

ίx.











Ped.