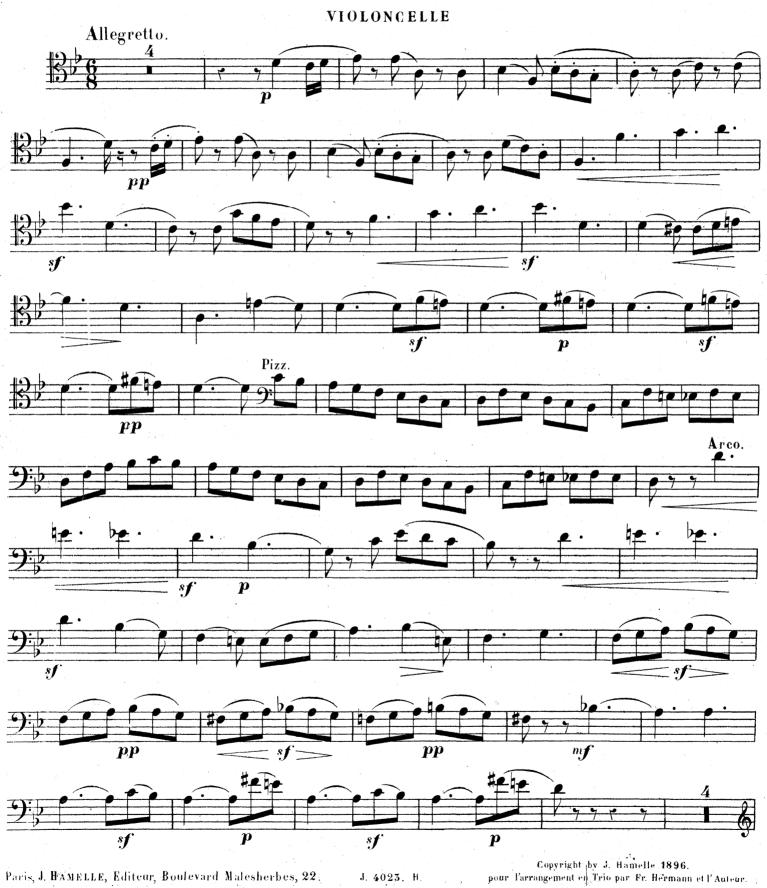

# SÉRÉNADE

2



Paris, J. HAMELLE, Editeur, Boulevard Malesherbes, 22. J. 4023. H. Copyright by J. Hamelle 1896. pour l'arrangement en Trio par Fr. Hermann et l'auteur.

de CH. M. WIDOR 0p. 10.

### VIOLON

3



VIOLON

4



VIOLON

5



Paris, 1mp. E. Dupré, rue du Delta, 26.

## SÉRÉNADE

### de CH. M. WIDOR 0p. 10.



par Fr. Hermann et l'Auteur





VIOLONCELLE

3



### VIOLONCELLE

4



VIOLONCELLE

- 5



Påris, Imp. E. Dupré, sue du Delta, 26.

## SÉRÉNADE

L

de CH. M. WIDOR 0p.10.



Paris, J. HAMELLE, Editeur, Boulevard Malesherbes, 22. J. 4023. H. pour Parrangement on Trio par. Fr. Hormann of PAutour.











3









**.** 

414

-

9:

**;** 

5.





























· J. 4923. H.

ίx.











Ped.