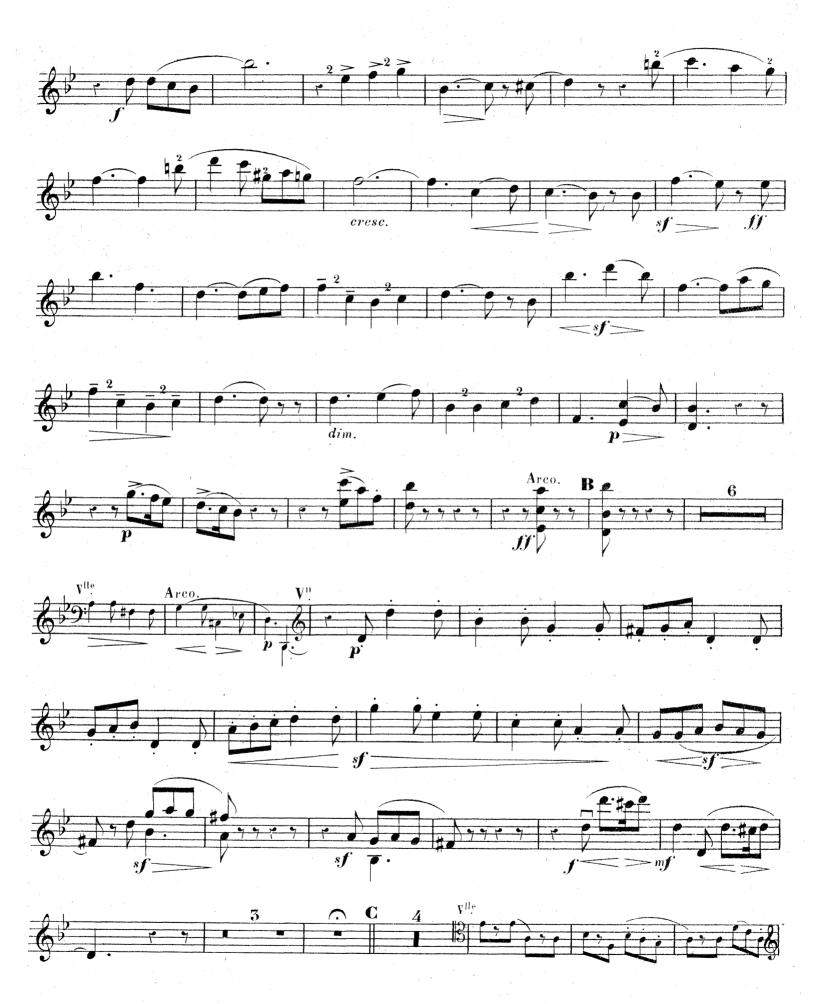

# SÉRÉNADE

2



Paris, J. HAMELLE, Editeur, Boulevard Malesherbes, 22. J. 4023. H. Copyright by J. Hamelle 1896. pour l'arrangement en Trio par Fr. Hermann et l'auteur.

de CH. M. WIDOR 0p. 10.

### VIOLON

3



VIOLON

4



VIOLON

5



Paris, 1mp. E. Dupré, rue du Delta, 26.

## SÉRÉNADE

### de CH. M. WIDOR 0p. 10.



par Fr. Hermann et l'Auteur





VIOLONCELLE

3



### VIOLONCELLE

4



VIOLONCELLE

- 5



Påris, Imp. E. Dupré, sue du Delta, 26.

## SÉRÉNADE

L

de CH. M. WIDOR 0p.10.



Paris, J. HAMELLE, Editeur, Boulevard Malesherbes, 22. J. 4023. H. pour Parrangement on Trio par. Fr. Hormann of PAutour.











3









**.** 

414

-

9:

**;** 

5.





























· J. 4923. H.

ίx.











Ped.