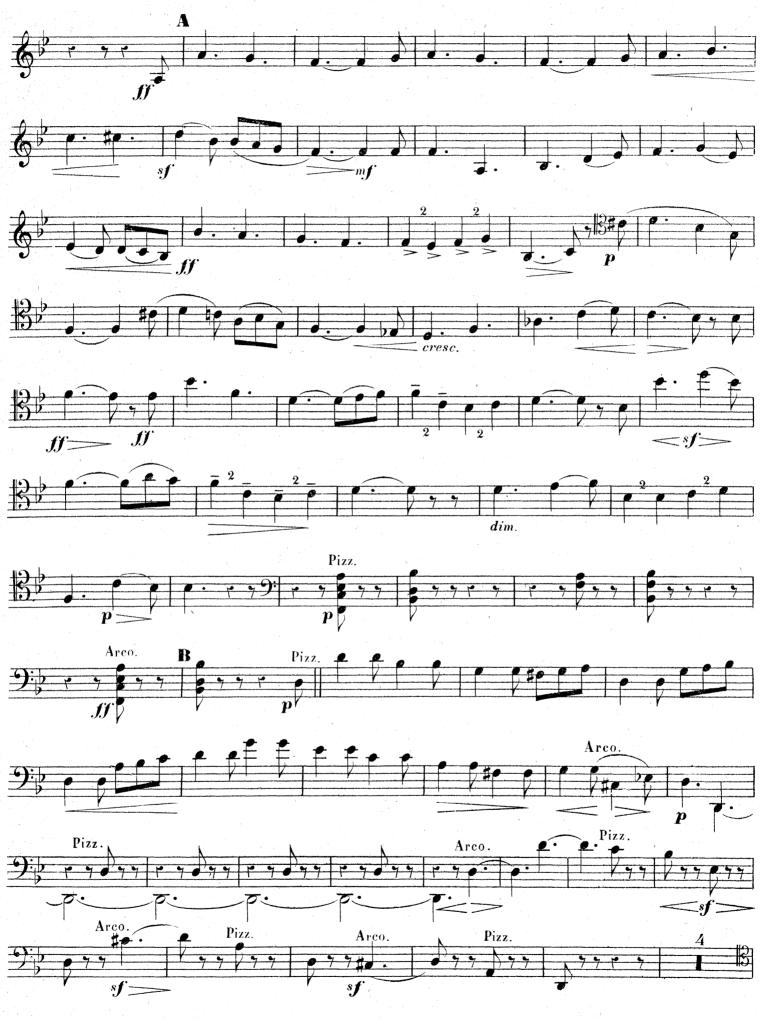

# SÉRÉNADE

2



Paris, J. HAMELLE, Editeur, Boulevard Malesherbes, 22. J. 4023. H. Copyright by J. Hamelle 1896. pour l'arrangement en Trio par Fr. Hermann et l'auteur.

de CH. M. WIDOR 0p. 10.

### VIOLON

3



VIOLON

4



VIOLON

5



Paris, 1mp. E. Dupré, rue du Delta, 26.

## SÉRÉNADE

### de CH. M. WIDOR 0p. 10.



par Fr. Hermann et l'Auteur





VIOLONCELLE

3



### VIOLONCELLE

4



VIOLONCELLE

- 5



Påris, Imp. E. Dupré, sue du Delta, 26.

## SÉRÉNADE

L

de CH. M. WIDOR 0p.10.



Paris, J. HAMELLE, Editeur, Boulevard Malesherbes, 22. J. 4023. H. pour Parrangement on Trio par. Fr. Hormann of PAutour.











3









**.** 

414

-

9:

**;** 

5.





























· J. 4923. H.

ίx.











Ped.